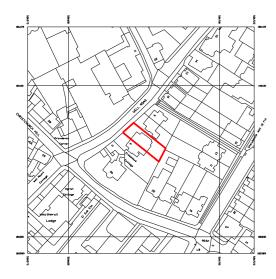

## dust

7 Well Road, Hampstead

Project:
Project reference:
Project number:
Drawing title:
Drawing number:
Scale:
Date: WEL 321 Location Plan Location Plan
A-321-WEL-080
1:1250@A1 / 1:2500@A3
September 2024
Planning
MD
SA
P

6. All drawings are to be read in conjuction with specifications and drawings of all other consultants.

----- Site Boundary

Ground Floor, 4-7 Vlne Yard, London, SE1 1QL +44(0)2079938071 mail@dustarchitecture.com