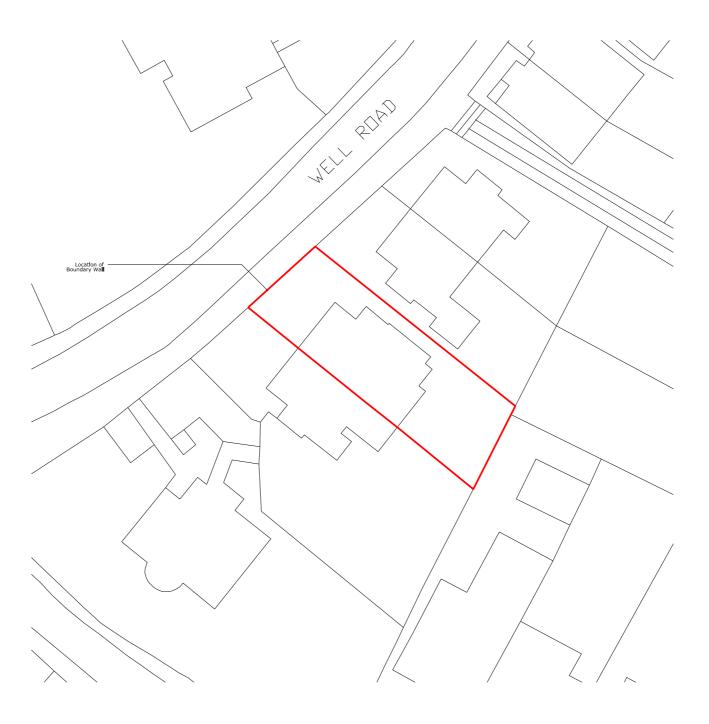

## dust

7 Well Road, Hampstead

Project:
Project reference:
Project number:
Drawing title:
Drawing number:
Scale:
Date: WEL 321 Location Plan Location Plan
A-321-WEL-080
1:1250@A1 / 1:2500@A3
September 2024
Planning
MD
SA
P

6. All drawings are to be read in conjuction with specifications and drawings of all other consultants.

----- Site Boundary

Ground Floor, 4-7 Vlne Yard, London, SE1 1QL +44(0)2079938071 mail@dustarchitecture.com