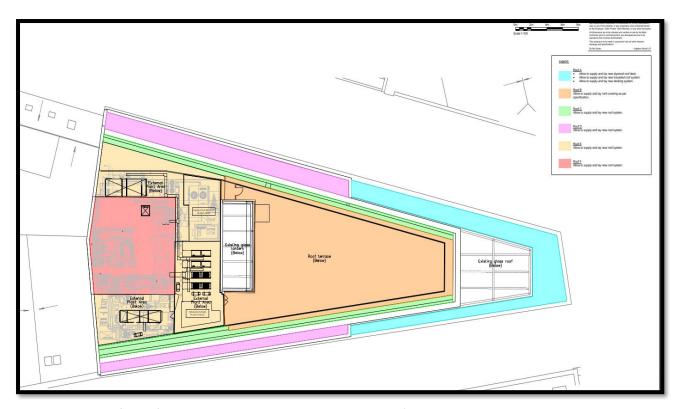

The roof plan showing the areas of work was submitted in May 2024.

Roof Plan (Dwg No. 8000290 IWD-XX-RP-DR-B-2400) submitted May 2024

A Schedule of Works was also submitted in May 2024 detailing the works on Roof Areas A-F.