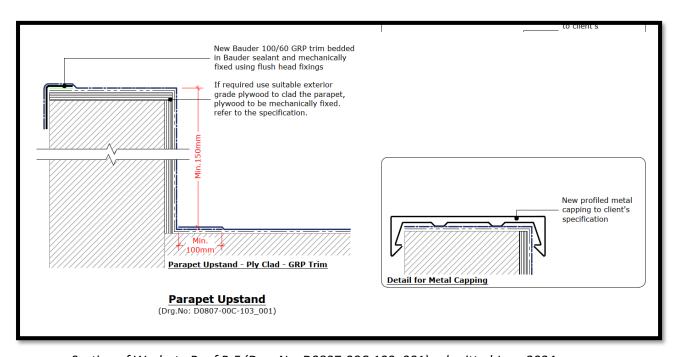

Additionally, section drawings from the manufacturer were sent in June 2024. For ease, I have separated the relevant section drawings for works to

- Roof area A New roof deck, new insulated roof system and new deck.
- Roof areas B F New roof system.

Section of Works to Roof A (Dwg No. D0000-00W\_100-001) submitted June 2024

Section of Works to Roof B-F (Dwg No. D0807-00C-100\_001) submitted June 2024