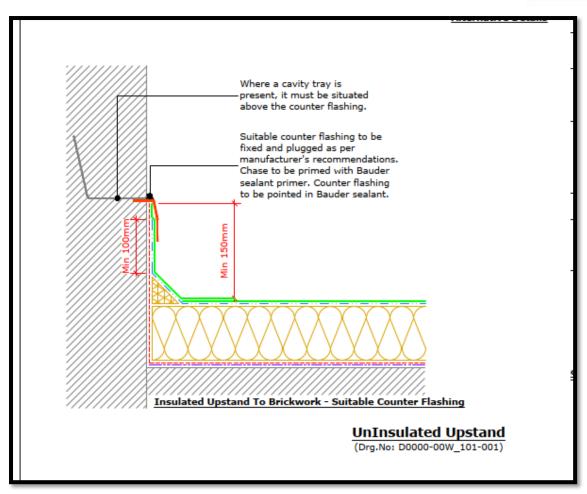

Additionally, section drawings from the manufacturer were sent in June 2024. For ease, I have separated the relevant section drawings for works to

- Roof area A New roof deck, new insulated roof system and new deck.
- Roof areas B F New roof system.

Section of Works to Roof A (Dwg No. D0000-00W\_100-001) submitted June 2024

Section of Works to Roof B-F (Dwg No. D0807-00C-100\_001) submitted June 2024