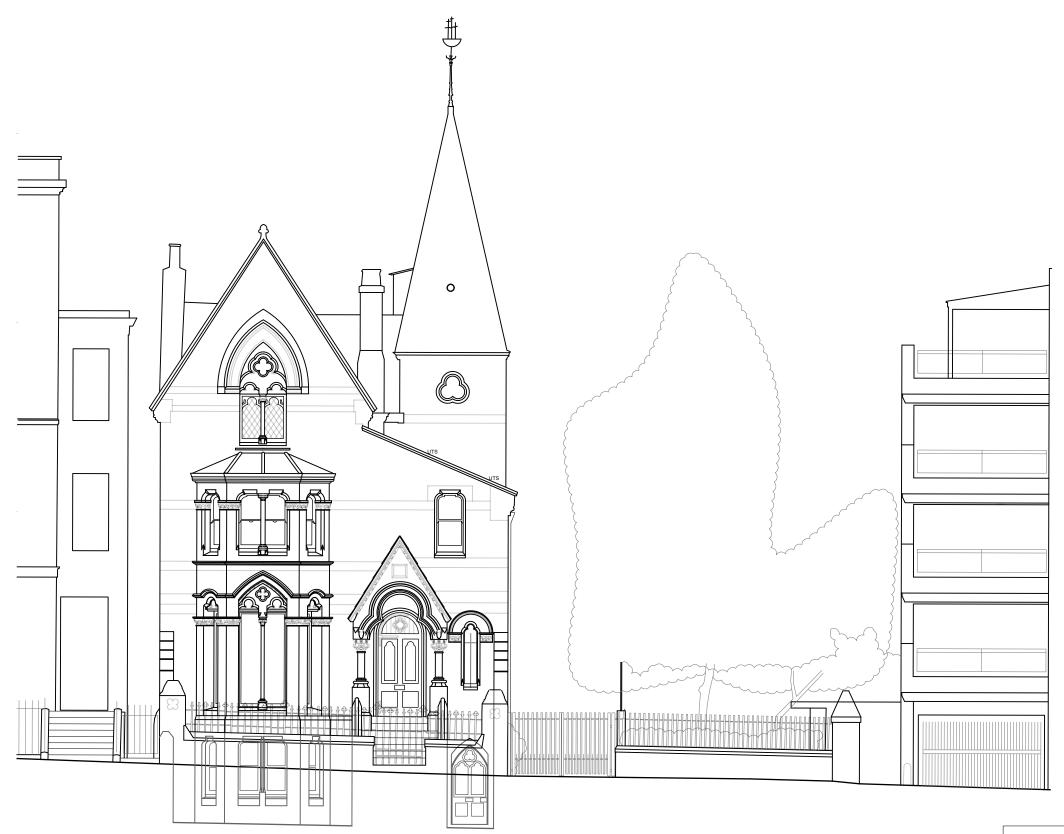

The following survey information has been used:
Company Name: N/A
Project Name: Oakley Square
Drawing Title: Varies
Drawing Number: N/A
Date of Survey: August 2021
Revision:

| ZAC MONRO ARCHITECTS                    |                  |                  |                                       |      |  |  |  |  |  |  |  |
|-----------------------------------------|------------------|------------------|---------------------------------------|------|--|--|--|--|--|--|--|
| 49 Effra Road, London, S                | W2 1BZ           | t +44 (0)207 320 | 6 0779                                |      |  |  |  |  |  |  |  |
| Project:                                | Drawing:         |                  | DWG No.:                              | Rev: |  |  |  |  |  |  |  |
| 52 Oakley Square,<br>London,<br>NW1 1NJ | Proposed South E | levation         | J21002-ZMA-V1-GF-DR-A- <b>121</b> -PL |      |  |  |  |  |  |  |  |
| Client:                                 | Scale:           | Date of Issue:   |                                       |      |  |  |  |  |  |  |  |
| Joanna Hubbard                          | 1:100 at A3      | 19.12.22         |                                       |      |  |  |  |  |  |  |  |