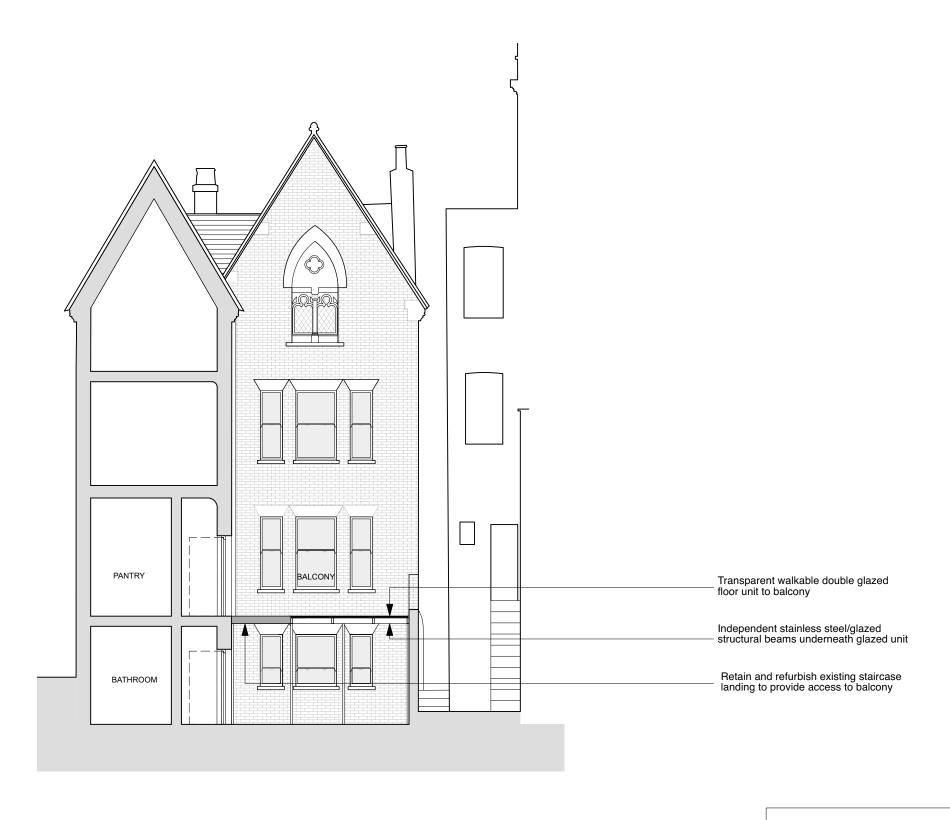

All dimensions are to be confirmed on site. Zac Monro Architects takes no responsibility for any dimensions that are obtained by scaling this drawing. If no dimension is given, it is deemed to be the responsibility of the contractor to ascertain the dimension from site measurement before any fabrication takes place. Any discrepencies are to be brought to the attention of the Architect before the work is carried-out.

All copyright for information included in this drawing remains with Zac Monro Architects.

| Date | Rev | Note | Drawn<br>By | Checked<br>By |           | Owner Datum Daints A                                                                                                                          |                                                                                                                                                                                 |                                                                                         | RO ARCHITEC                           | CTS OC                  |                 |      |
|------|-----|------|-------------|---------------|-----------|-----------------------------------------------------------------------------------------------------------------------------------------------|---------------------------------------------------------------------------------------------------------------------------------------------------------------------------------|-----------------------------------------------------------------------------------------|---------------------------------------|-------------------------|-----------------|------|
|      |     |      |             |               | Scale Bar | Survey Datum Points         ▲           Point         -E-           1         507150         147700           2         507200         147700 | The following survey information has been used: Company Name: N/A Project Name: Oakley Square Drawing Title: Varies Drawing Number: N/A Date of Survey: August 2021 Revision: / | 49 Effra Road, Londor Project: 52 Oakley Square, London, NW1 1NJ Cilent: Joanna Hubbard | Proposed Section  Scale:  1:100 at A3 | Date of Issue: 19.12.22 | t +44 (0)207 32 | Rev: |