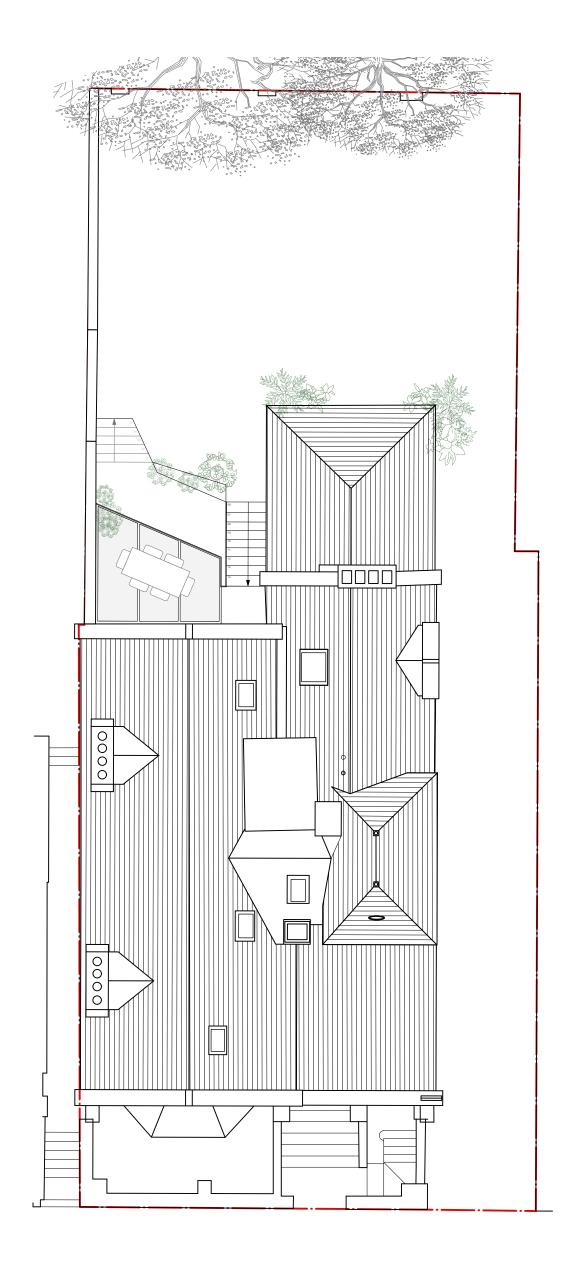

All dimensions are to be confirmed on site. Zac Monro Architects takes no responsibility for any dimensions that are obtained by scaling this drawing. If no dimension is given, it is deemed to be the responsibility of the contractor to ascertain the dimension from site measurement before any fabrication takes place. Any discrepencies are to be brought to the attention of the Architect before the work is carried-out.

All copyright for information included in this drawing remains with Zac Monro Architects.

Scale Bar

| Survey Datum Points 🛕 |        |        |  |  |  |
|-----------------------|--------|--------|--|--|--|
| Point                 | -E-    | -N-    |  |  |  |
| 1                     | 507150 | 147700 |  |  |  |
| 2                     | 507200 | 147700 |  |  |  |
|                       |        |        |  |  |  |

| Date | Rev | Note Dra | wn Checked<br>y By | Company Name: N/A                                                                                             | ZAC MONR<br>49 Effra Road, London, S       | O ARCHITECT                | s OO                    | t +44 (0)207 32                                                   | 06 0770 |
|------|-----|----------|--------------------|---------------------------------------------------------------------------------------------------------------|--------------------------------------------|----------------------------|-------------------------|-------------------------------------------------------------------|---------|
|      |     |          |                    | Project Name: Oakley Square Drawing Title: Varies Drawing Number: N/A Date of Survey: August 2021 Revision: / | Project: 52 Oakley Square, London, NW1 1NJ | Drawing: Proposed Roof Pla |                         | DWG No.:  J21002-ZMA-V1-GF-DR-A- <b>115</b> -PL                   | Rev:    |
|      |     |          |                    |                                                                                                               | Client: Joanna Hubbard                     | 1:100 at A3                | Date of Issue: 19.12.22 | J21002-ZMA-V1-GF-DR-A- <b>                                   </b> |         |