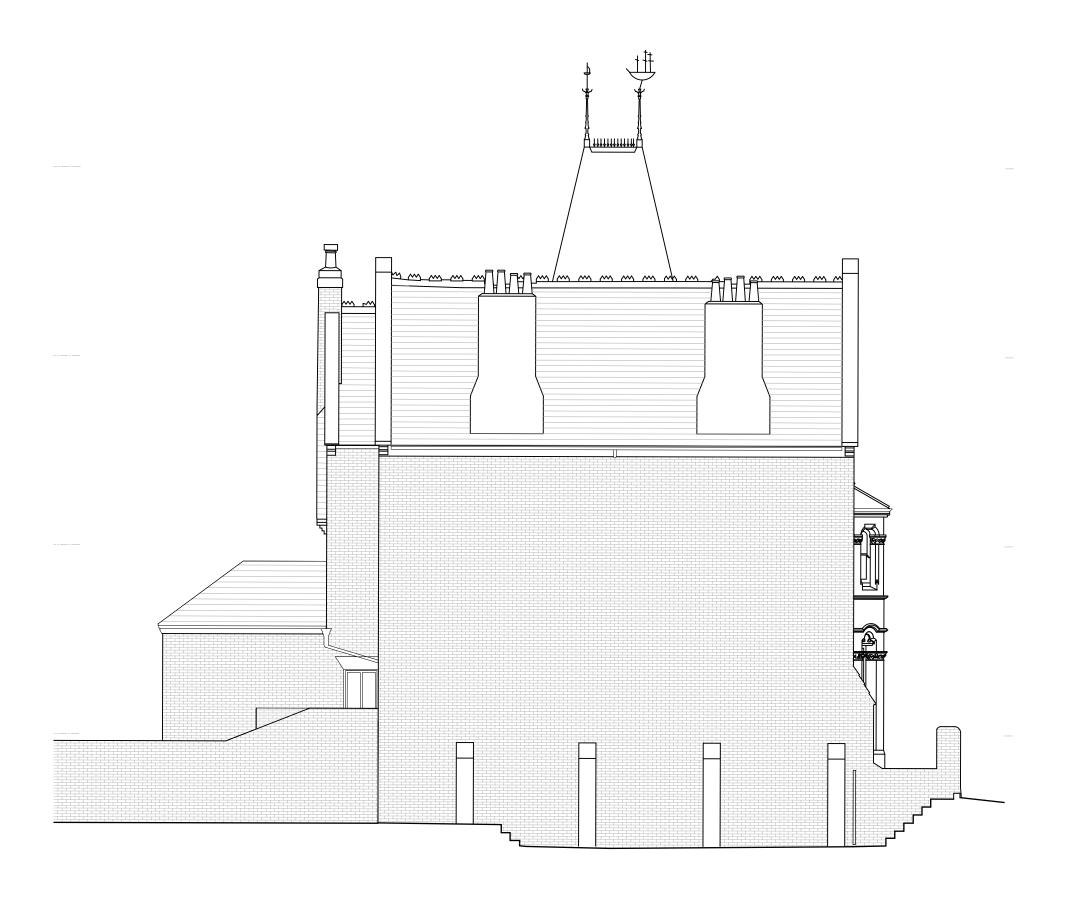

| Date | Rev | Note | Drawn<br>By | Checked<br>By |            | 8  | Survey Datum P       | oints 🛕 | The following survey information has been used: | ZAC MONR<br>49 Effra Road, London, S    | O ARCHITEC              | TS OC          | t +44 (0)207 3                        | 326 0779 |
|------|-----|------|-------------|---------------|------------|----|----------------------|---------|-------------------------------------------------|-----------------------------------------|-------------------------|----------------|---------------------------------------|----------|
|      |     |      |             |               |            | F  | Point -EN-           |         | Point -EN- Company Name: N/A                    |                                         | Project: Drawing:       |                | DWG No.:                              | Rev:     |
|      |     |      |             |               | 0 2.00m 4. | )m | 1 507150<br>2 507200 |         | Drawing litte: Varies Drawing Number: N/A       | 52 Oakley Square,<br>London,<br>NW1 1NJ | Proposed West Elevation |                | J21002-ZMA-V1-ZZ-DR-A- <b>122</b> -PL |          |
|      |     |      |             |               | Scale Bar  |    |                      |         | Date of Survey: August 2021<br>Revision: /      | Client:                                 | Scale:                  | Date of Issue: | J21002-ZMA-V1-ZZ-DR-A- I ZZ-PL        | -        |
|      |     |      |             |               |            |    |                      |         |                                                 | Joanna Hubbard                          | 1:100 at A3             | 19.12.22       |                                       |          |