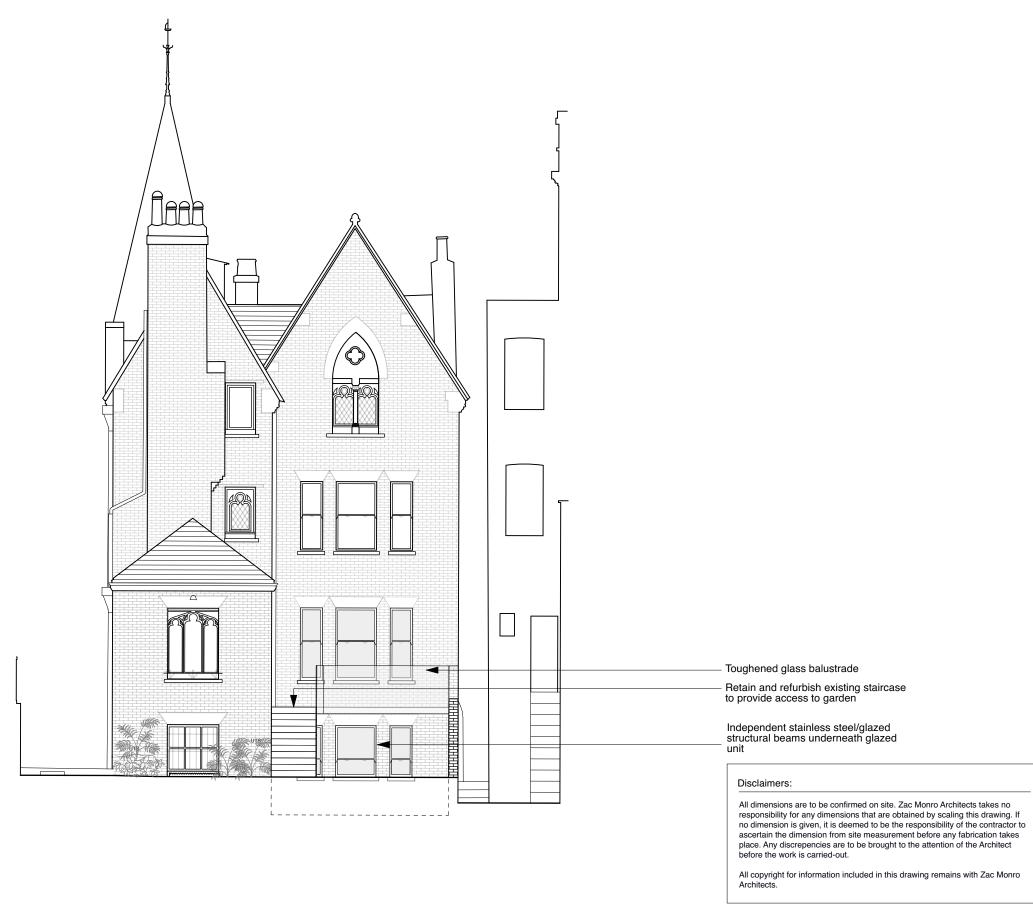

| Date | Rev | Note | Drawn<br>By | Checked<br>By |               | D. D. D. A                         |                                                                             |                                         | RO ARCHITE     | CTS OC         |                                        |                  |
|------|-----|------|-------------|---------------|---------------|------------------------------------|-----------------------------------------------------------------------------|-----------------------------------------|----------------|----------------|----------------------------------------|------------------|
|      |     |      |             |               |               | Survey Datum Points A Point -EN-   | The following survey information has been used:<br>Company Name: N/A        | 49 Effra Road, London                   | n, SW2 1BZ     |                | t +44 (0)207 32                        | 326 0779<br>Rev: |
|      |     |      |             |               | 0 2.00m 4.00m | 1 507150 147700<br>2 507200 147700 | Project Name: Oakley Square<br>Drawing Title: Varies<br>Drawino Number: N/A | 52 Oakley Square,<br>London,<br>NW1 1NJ | Proposed North | Elevation      | J21002-ZMA-V1-GF-DR-A- <b>123</b> -PL  |                  |
|      |     |      |             |               | Scale Bar     |                                    | Date of Survey: August 2021<br>Revision: /                                  | Client:                                 | Scale:         | Date of Issue: | J21002-ZMA-V1-GF-DR-A- <b>1 23</b> -PL | -                |
|      |     |      |             |               |               |                                    |                                                                             | Joanna Hubbard                          | 1:100 at A3    | 19.12.22       |                                        |                  |