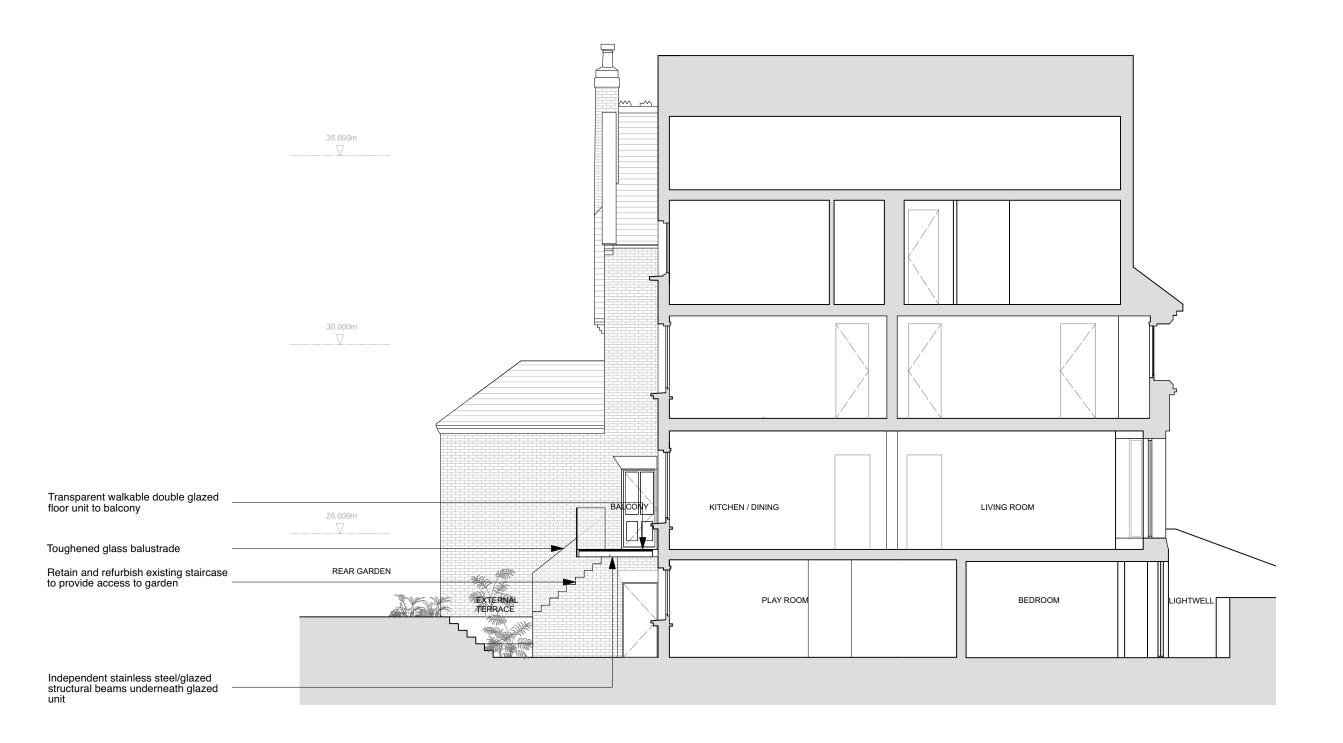

All copyright for information included in this drawing remains with Zac Monro Architects.

| Date | Rev | Note | Drawn<br>By | Checked<br>By |           | Owner Datum Daints A                                                                                                                          |                                                                                                                                                                                 |                                                                                         | RO ARCHITEC                           | CTS OC                  |                 |      |
|------|-----|------|-------------|---------------|-----------|-----------------------------------------------------------------------------------------------------------------------------------------------|---------------------------------------------------------------------------------------------------------------------------------------------------------------------------------|-----------------------------------------------------------------------------------------|---------------------------------------|-------------------------|-----------------|------|
|      |     |      |             |               | Scale Bar | Survey Datum Points         ▲           Point         -E-           1         507150         147700           2         507200         147700 | The following survey information has been used: Company Name: N/A Project Name: Oakley Square Drawing Title: Varies Drawing Number: N/A Date of Survey: August 2021 Revision: / | 49 Effra Road, Londor Project: 52 Oakley Square, London, NW1 1NJ Cilent: Joanna Hubbard | Proposed Section  Scale:  1:100 at A3 | Date of Issue: 19.12.22 | t +44 (0)207 32 | Rev: |