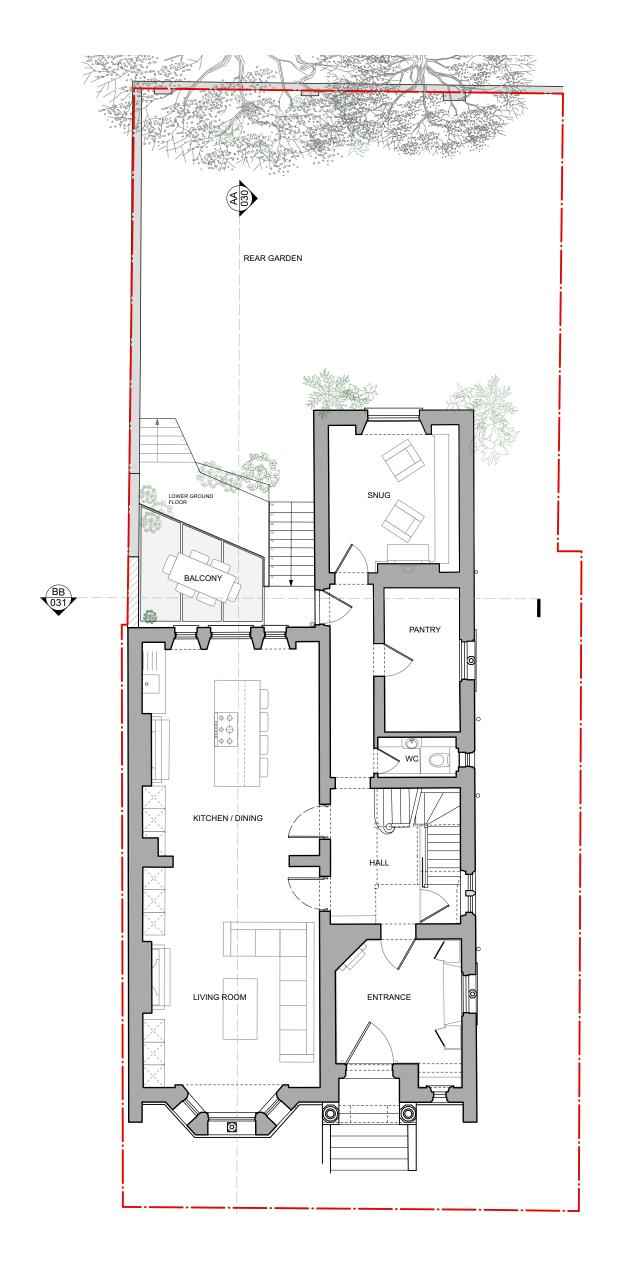

All dimensions are to be confirmed on site. Zac Monro Architects takes no responsibility for any dimensions that are obtained by scaling this drawing. If no dimension is given, it is deemed to be the responsibility of the contractor to ascertain the dimension from site measurement before any fabrication takes place. Any discrepencies are to be brought to the attention of the Architect before the work is carried-out.

All copyright for information included in this drawing remains with Zac Monro Architects.

Scale Bar

| Survey Datum Points 🛕 |        |        |  |  |  |
|-----------------------|--------|--------|--|--|--|
| Point                 | -E-    | -N-    |  |  |  |
| 1                     | 507150 | 147700 |  |  |  |
| 2                     | 507200 | 147700 |  |  |  |
|                       |        |        |  |  |  |

| Date | Rev | Note Draw<br>By | Checked<br>By | Company Name: N/A                                                                                             | ZAC MONR 49 Effra Road, London, S                                 | O ARCHITEC                                      | rs OO | t +44 (0)207 32                       | 06.0770 |
|------|-----|-----------------|---------------|---------------------------------------------------------------------------------------------------------------|-------------------------------------------------------------------|-------------------------------------------------|-------|---------------------------------------|---------|
|      |     |                 |               | Project Name: Oakley Square Drawing Title: Varies Drawing Number: N/A Date of Survey: August 2021 Revision: / | Project: S2 Oakley Square, London, NW1 1NJ Client: Joanna Hubbard | Proposed Upper ( Floor Plan Scale:  1:100 at A3 |       | J21002-ZMA-V1-GF-DR-A- <b>111</b> -PL | Rev:    |