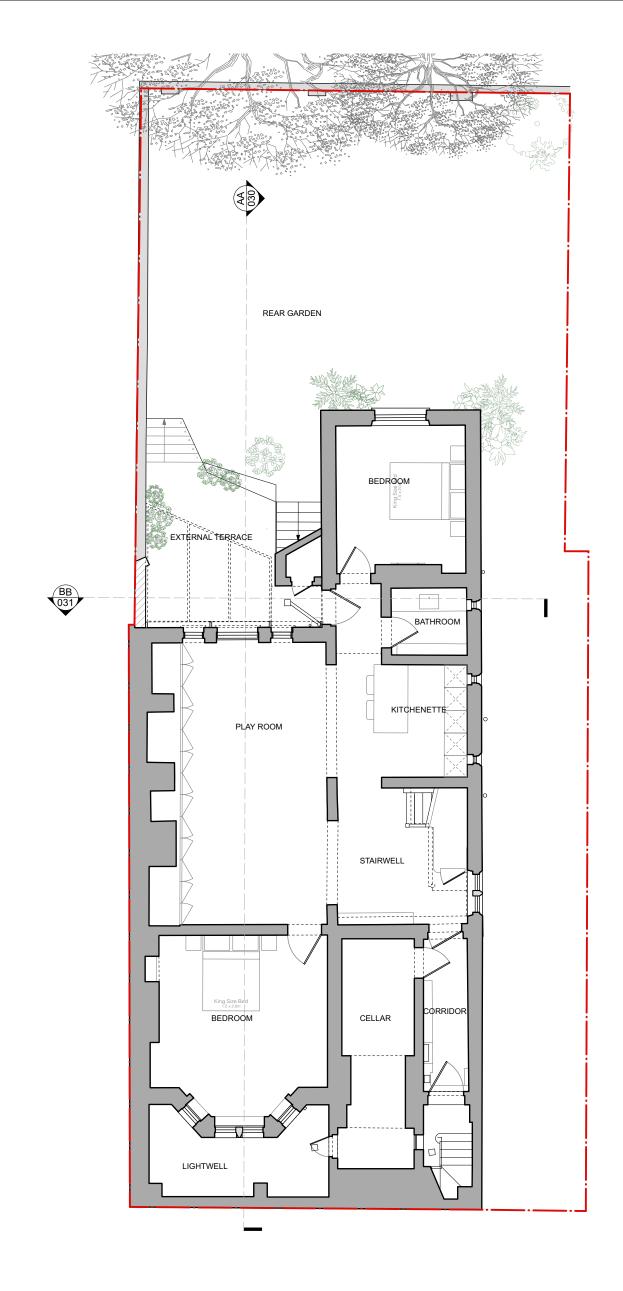

All dimensions are to be confirmed on site. Zac Monro Architects takes no responsibility for any dimensions that are obtained by scaling this drawing. If no dimension is given, it is deemed to be the responsibility of the contractor to ascertain the dimension from site measurement before any fabrication takes place. Any discrepencies are to be brought to the attention of the Architect before the work is carried-out.

All copyright for information included in this drawing remains with Zac Monro Architects.

Scale Bar

| Surve | Survey Datum Points 🛕 |        |  |  |  |
|-------|-----------------------|--------|--|--|--|
| Point | -E-                   | -N-    |  |  |  |
| 1     | 507150                | 147700 |  |  |  |
| 2     | 507200                | 147700 |  |  |  |
|       |                       |        |  |  |  |

| Date | Rev | Note | Drawn<br>By | Checked<br>By | Company Name:                     |                                               | ZAC MONR<br>49 Effra Road, London, S                              | O ARCHITEC                                      | rs 🔾 | t+44 (0)207 32                        | 6 0770 |
|------|-----|------|-------------|---------------|-----------------------------------|-----------------------------------------------|-------------------------------------------------------------------|-------------------------------------------------|------|---------------------------------------|--------|
|      |     |      |             |               | Drawing Title:<br>Drawing Number: | Oakley Square<br>Varies<br>N/A<br>August 2021 | Froject: 52 Oakley Square, London, NW1 1NJ Client: Joanna Hubbard | Proposed Lower ( Floor Plan Scale:  1:100 at A3 |      | J21002-ZMA-V1-GF-DR-A- <b>110</b> -PL | Rev:   |