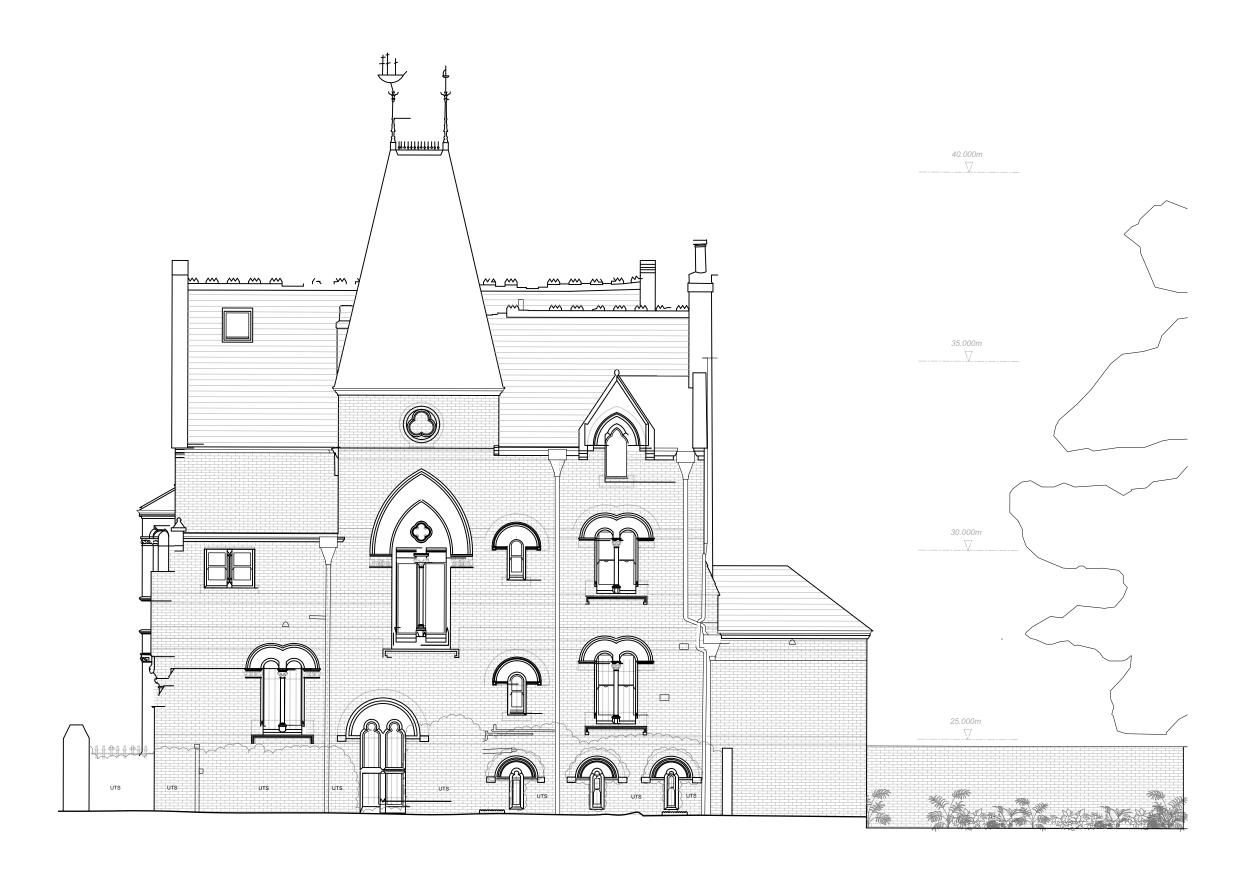

The following survey information has been used:
Company Name: N/A
Project Name: Oakley Square
Drawing Title: Varies
Drawing Number: N/A
Date of Survey: August 2021
Revision:

| ZAC MONRO ARCHITECTS                    |                  |                  |                                       |      |  |  |  |  |  |  |  |
|-----------------------------------------|------------------|------------------|---------------------------------------|------|--|--|--|--|--|--|--|
| 49 Effra Road, London, S                | W2 1BZ           | t +44 (0)207 320 | 6 0779                                |      |  |  |  |  |  |  |  |
| Project:                                | Drawing:         |                  | DWG No.:                              | Rev: |  |  |  |  |  |  |  |
| 52 Oakley Square,<br>London,<br>NW1 1NJ | Proposed South E | levation         | J21002-ZMA-V1-GF-DR-A- <b>121</b> -PL |      |  |  |  |  |  |  |  |
| Client:                                 | Scale:           | Date of Issue:   |                                       |      |  |  |  |  |  |  |  |
| Joanna Hubbard                          | 1:100 at A3      | 19.12.22         |                                       |      |  |  |  |  |  |  |  |