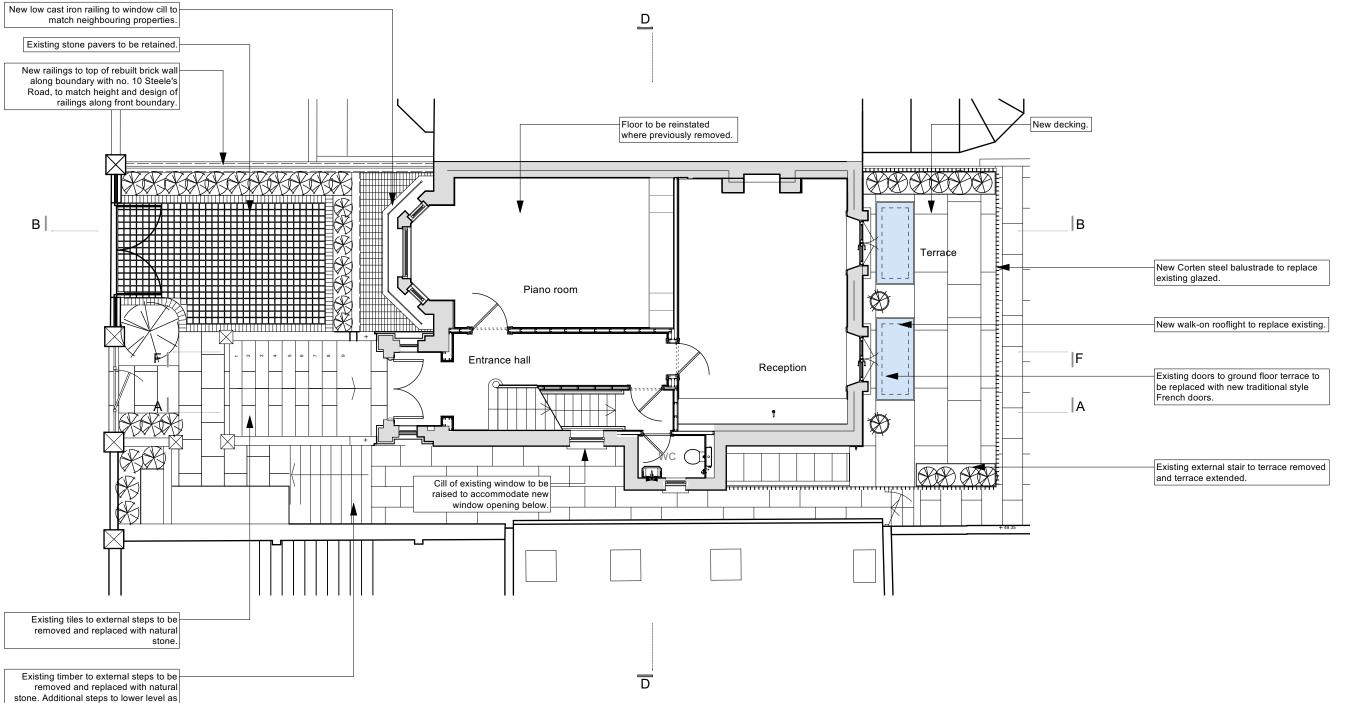

## **GROUND FLOOR - PROPOSED**

necessary for lowered ground level.

| No. | Revision                              | Date     |
|-----|---------------------------------------|----------|
|     | New railings to boundary with no. 10; | 13.11.24 |

> 9 Steele's Road NW3 4SE

Drawing Title:
Proposed Ground Floor Plan

Drawing No.: 1959-P-202 / A

Date 01.12.2021

1:100 @ A3

greenwayarchitects

Branch Hill Mews, London NW3 7LT Tel +44 (0)20 7435 6091 www.greenwayarchitects.co.uk