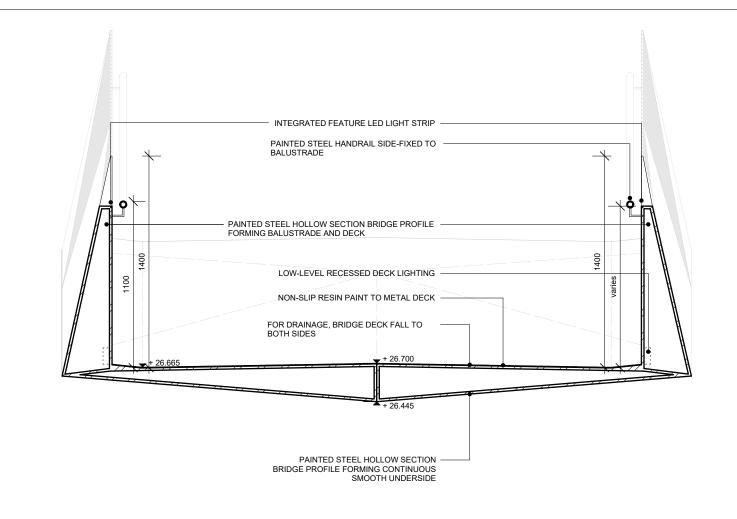

## 01 CROSS SECTION C-C' THROUGH BRIDGE MID-SPAN

| Revision | Date | Description            | Notes                                       | Níall McLaughlin Architects                                                                      |                                                                   |                                                                                                    |
|----------|------|------------------------|---------------------------------------------|--------------------------------------------------------------------------------------------------|-------------------------------------------------------------------|----------------------------------------------------------------------------------------------------|
| -        | -    | 24.09.2021 DRAFT ISSUE | B.B. C. | JOB: Regent's Canal Footbridge, Ca<br>CLIENT: Reef Group<br>SCALE: 1:25@A3<br>DATE FIRST ISSUED: | 1:25@A3                                                           | 125-133 Camden High Street<br>London NW1 7JR<br>T: +44 (0) 20 7485 9170<br>F: +44 (0) 20 7485 9171 |
|          |      |                        |                                             | DRAWING: REFERENCE: REVISION: STATUS:                                                            | Proposed Bridge Cross Section C-C<br>1914-PL-227<br>-<br>PLANNING |                                                                                                    |