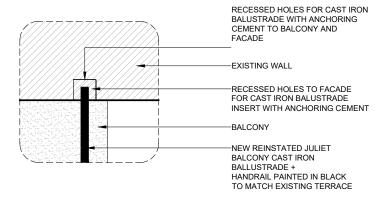

#### Proposed Front Elevation

scale: 1:100

Detail 02 / Balustrade connection to facade

scale: 1:10