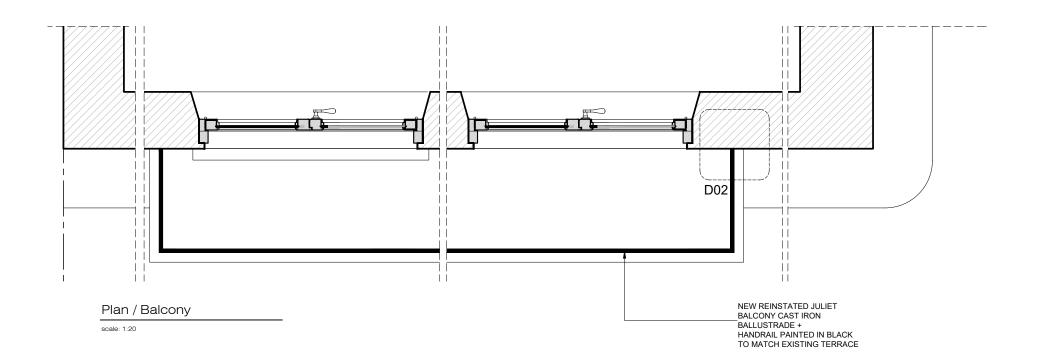

Detail 01 / Balcony / Balustrade

-BALCONY REINFORCEMENT: H12

L-BARS @ 100C/C (MAIN) WITH

H10S @ 100C/C (DISTRIBUTION)

BARS.

Section B / Balcony / Balustrade

EXISTING DOORS-

scale: 1:10

PROPOSED BALCONY-SITS ON TOP