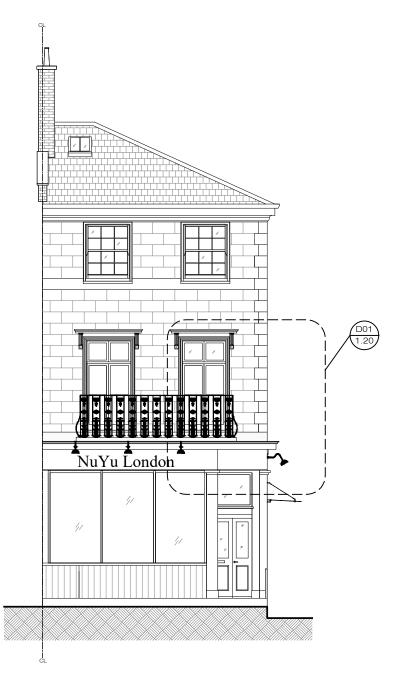

#### Proposed Front Elevation

scale: 1:100

Detail 02 / Balustrade connection to facade

scale: 1:10

Detail 01 / Balcony / Balustrade