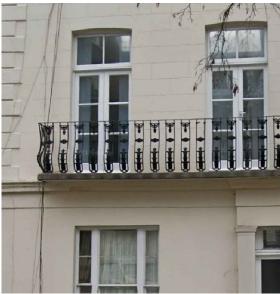

Steel Glass Canopy

PAINTED : BLACK

Balcony / Balustrade

PAINTED : BLACK

Surface Mounted Light

PAINTED : BLACK