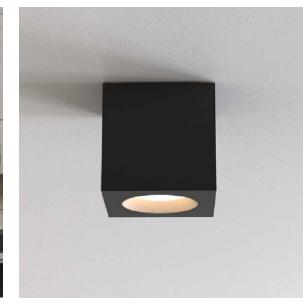

Steel Glass Canopy

PAINTED : BLACK

Balcony / Balustrade

PAINTED : BLACK

Surface Mounted Light

PAINTED : BLACK