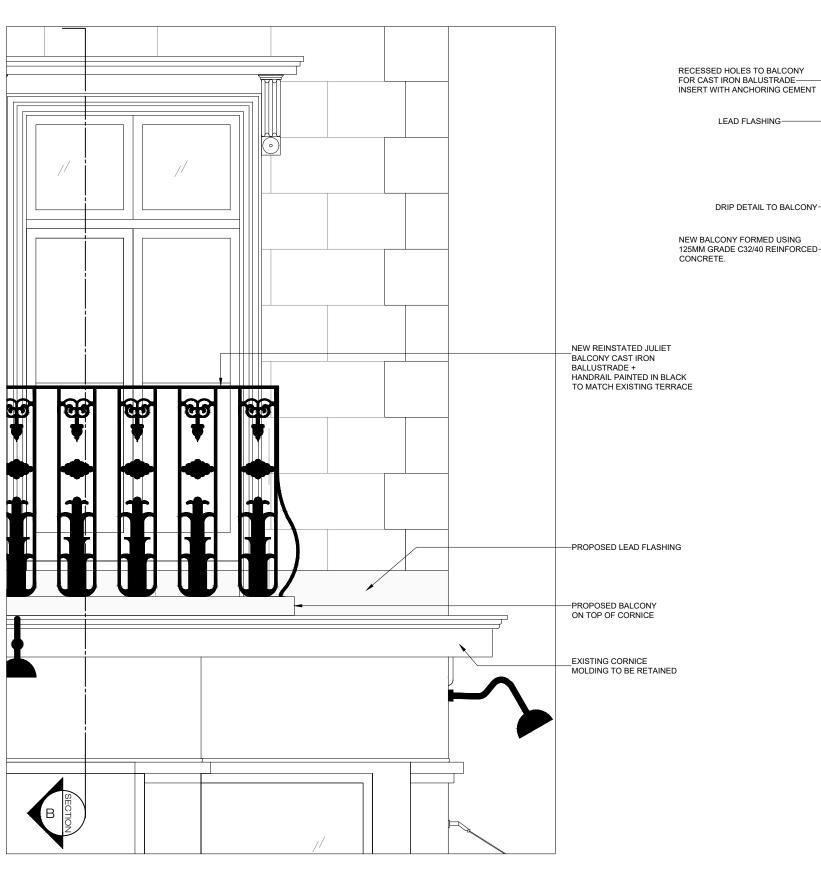

LEAD FLASHING-

DRIP DETAIL TO BALCONY

-BALCONY REINFORCEMENT: H12

L-BARS @ 100C/C (MAIN) WITH

H10S @ 100C/C (DISTRIBUTION)

BARS.

Section B / Balcony / Balustrade

EXISTING DOORS-

scale: 1:10

PROPOSED BALCONY-SITS ON TOP

THE CORNICE MOLDING WILL BE PROTECTED WITH

RESTORING THE EXISTING FASCIA TO THE SHOP FRONT.— REDUCE IN HEIGHT TO EXPOSE

WINDOW FRAME.

| 9 Princess Ro   | PROJECT NO. 232 |                    |            |             |  |  |  |
|-----------------|-----------------|--------------------|------------|-------------|--|--|--|
| CALE            | FORMAT          | DRAWN              | ISSUED     | DATE        |  |  |  |
| 1:100/1:20      | A3              | BL                 | BL         | 14-Nov-2024 |  |  |  |
| RAWING TITLE    |                 | DRAWING NO.        |            | REV         |  |  |  |
| Proposed Bal    | cony            | 232.(1).1.202      |            | 00          |  |  |  |
| & Balustrade \$ | Section B       | STATUS<br>Planning | / Conditio | าร          |  |  |  |

Detail 01 / Balcony Cornice

scale: 1:20