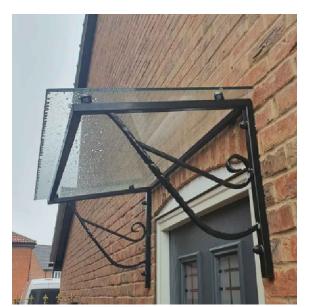

Steel Glass Canopy

PAINTED : BLACK

Balcony / Balustrade

PAINTED : BLACK

Surface Mounted Light

PAINTED : BLACK