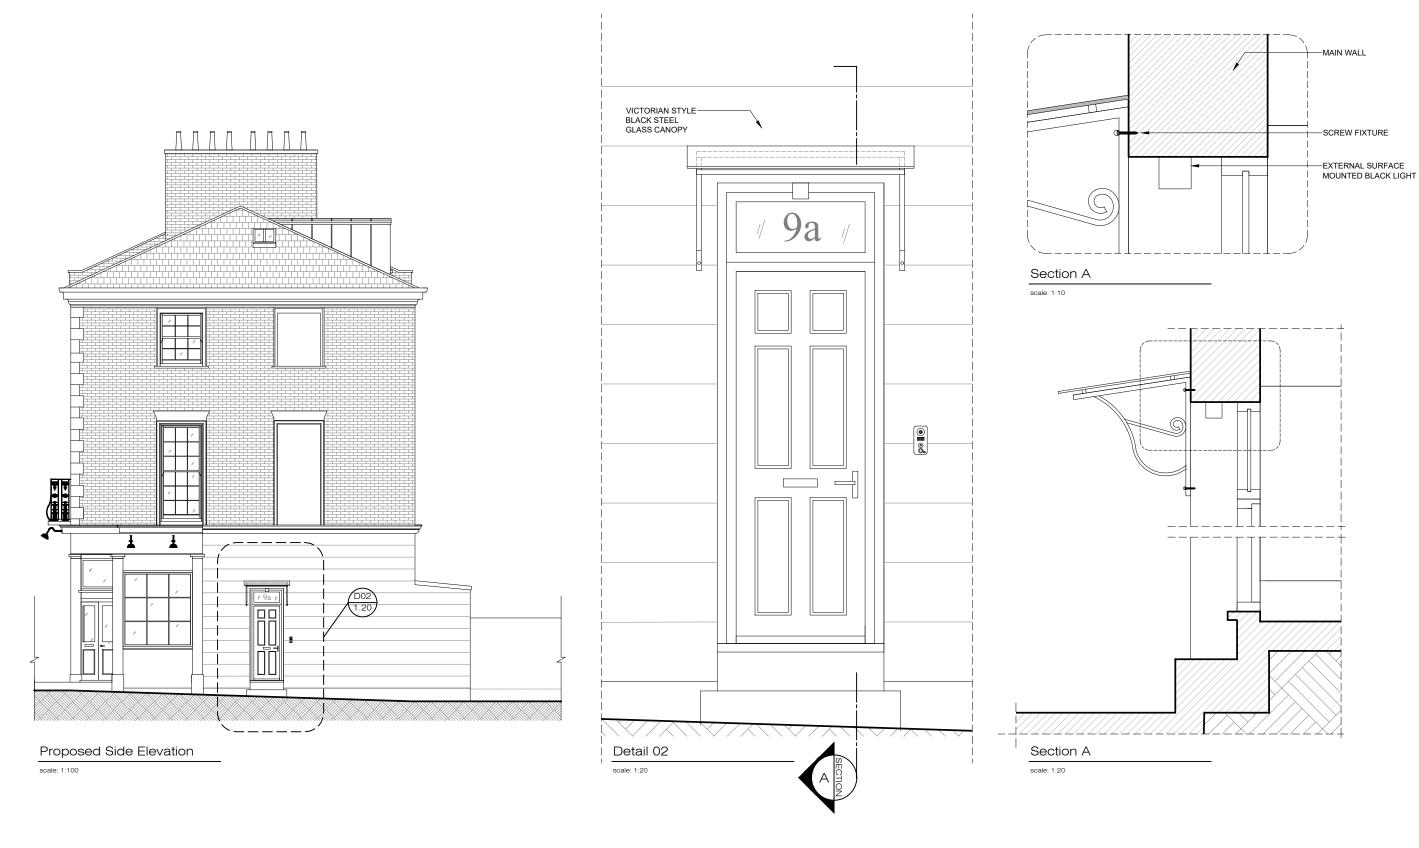

Steel Glass Canopy

PAINTED : BLACK

Balcony / Balustrade

PAINTED : BLACK

Surface Mounted Light

PAINTED : BLACK