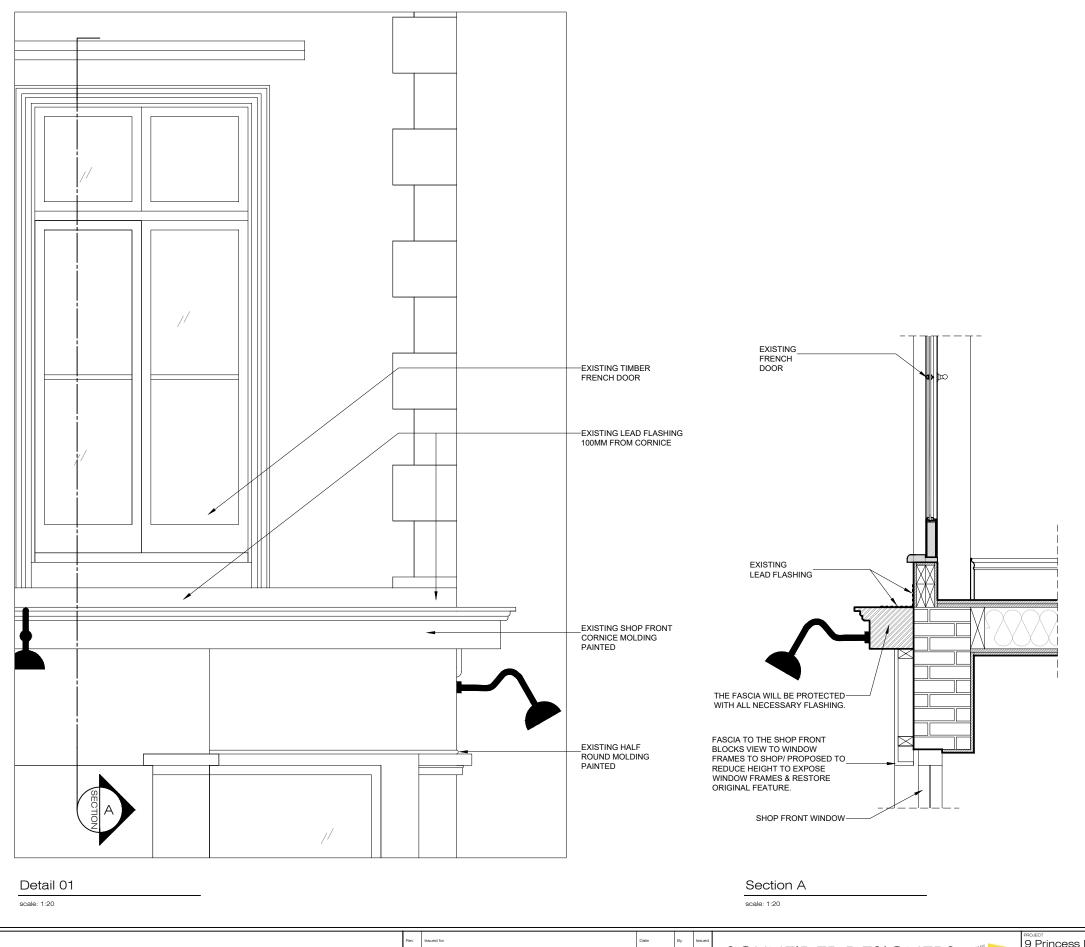

| PROJECT NO. 232 |           |             |             |             |  |  |  |
|-----------------|-----------|-------------|-------------|-------------|--|--|--|
| SCALE           | FORMAT    | DRAWN       | ISSUED      | DATE        |  |  |  |
| 1:100/1:20      | A3        | BL          | BL          | 14-Nov-2024 |  |  |  |
| DRAWING TITLE   |           | DRAWING NO. |             | REV         |  |  |  |
| Existing Front  | Elevation | 232.(1).1.  | 00          |             |  |  |  |
| Detail 01 / Sed | ction A   | Planning    | / Condition | าร          |  |  |  |