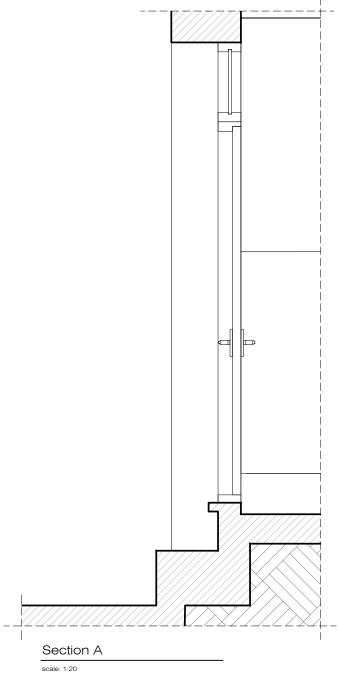

| PROJECT NO. 232 |           |             |             |             |  |  |  |
|-----------------|-----------|-------------|-------------|-------------|--|--|--|
| SCALE           | FORMAT    | DRAWN       | ISSUED      | DATE        |  |  |  |
| 1:100/1:20      | A3        | BL          | BL          | 14-Nov-2024 |  |  |  |
| DRAWING TITLE   |           | DRAWING NO. |             | REV         |  |  |  |
| Existing Front  | Elevation | 232.(1).1.  | 00          |             |  |  |  |
| Detail 01 / Sed | ction A   | Planning    | / Condition | าร          |  |  |  |