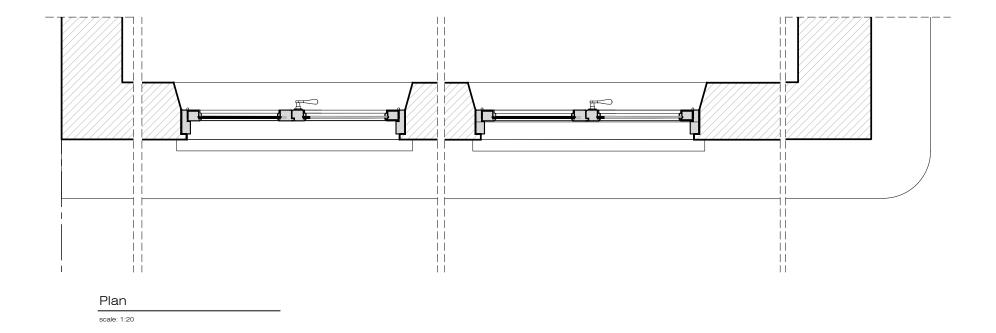

| PROJECT NO. 232 |           |             |             |             |  |  |  |
|-----------------|-----------|-------------|-------------|-------------|--|--|--|
| SCALE           | FORMAT    | DRAWN       | ISSUED      | DATE        |  |  |  |
| 1:100/1:20      | A3        | BL          | BL          | 14-Nov-2024 |  |  |  |
| DRAWING TITLE   |           | DRAWING NO. |             | REV         |  |  |  |
| Existing Front  | Elevation | 232.(1).1.  | 00          |             |  |  |  |
| Detail 01 / Sed | ction A   | Planning    | / Condition | าร          |  |  |  |