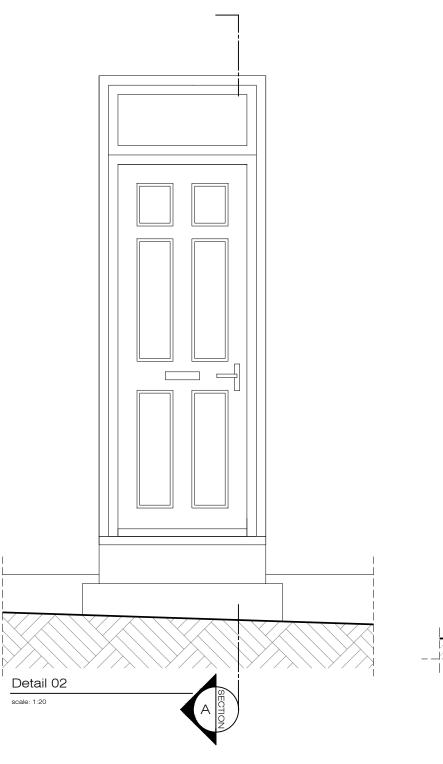

| PROJECT NO. 232 |           |             |             |             |  |  |  |
|-----------------|-----------|-------------|-------------|-------------|--|--|--|
| SCALE           | FORMAT    | DRAWN       | ISSUED      | DATE        |  |  |  |
| 1:100/1:20      | A3        | BL          | BL          | 14-Nov-2024 |  |  |  |
| DRAWING TITLE   |           | DRAWING NO. |             | REV         |  |  |  |
| Existing Front  | Elevation | 232.(1).1.  | 00          |             |  |  |  |
| Detail 01 / Sed | ction A   | Planning    | / Condition | าร          |  |  |  |