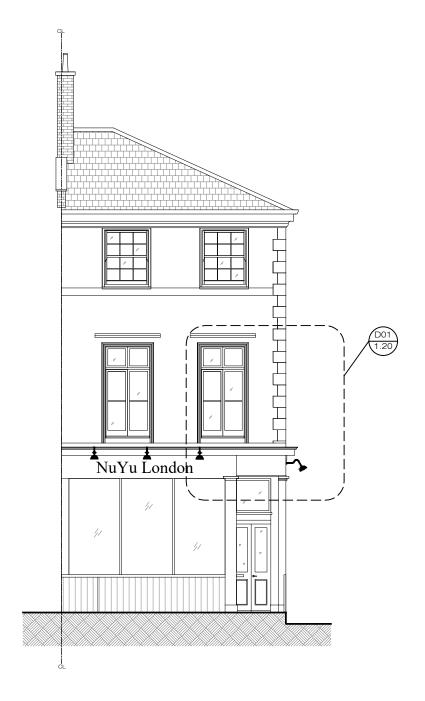

#### Exsiting Front Elevation

scale: 1:100

## PLEASE NOTE:

1. All dimensions to be verified on site before commencement.
2. Contractor must consult the engineers drawings before proceeding with the work.
3. Contractor, sub-contractor or supplier is to report any errors, omission, or discrepancies on the drawings, and shall not vary any work shown on the drawings without obtaining prior approval from the architect.
4. This drawing and design are copyright to SD and remains the property of SD and as such the contents must not be disclosed to anyone or reproduced in any way without prior consent from SD.

| Rev | Issued for           | Date       | Ву | Issu |
|-----|----------------------|------------|----|------|
| 00  | PLANNING / CONDITION | 14.11.2024 | Ву | BL   |
|     |