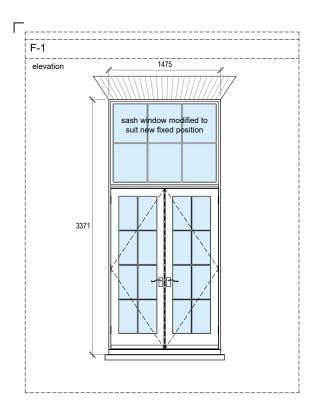

L

|                                                                                          | Project:       | Zetter Hotel 2-7 Montague Street                                              | Rev: Date: By: Description: |
|------------------------------------------------------------------------------------------|----------------|-------------------------------------------------------------------------------|-----------------------------|
|                                                                                          | Drawing Title: | F-1 Window/Doors - Schedule and Details: Sheet 1 - Plans and Section          |                             |
| ARCHITECTURE                                                                             |                | Planning Condition 4a                                                         |                             |
| Unit 126, The Light bulb, 1 Filament Walk , SW18 4GQ:<br>0203 142 7672 www.atelierdb.com | Drawing No:    | 10202APC4a6 Rev: - Scale: 1:50/10 Date: 11.10.2024 Drawn: db Status: Planning |                             |