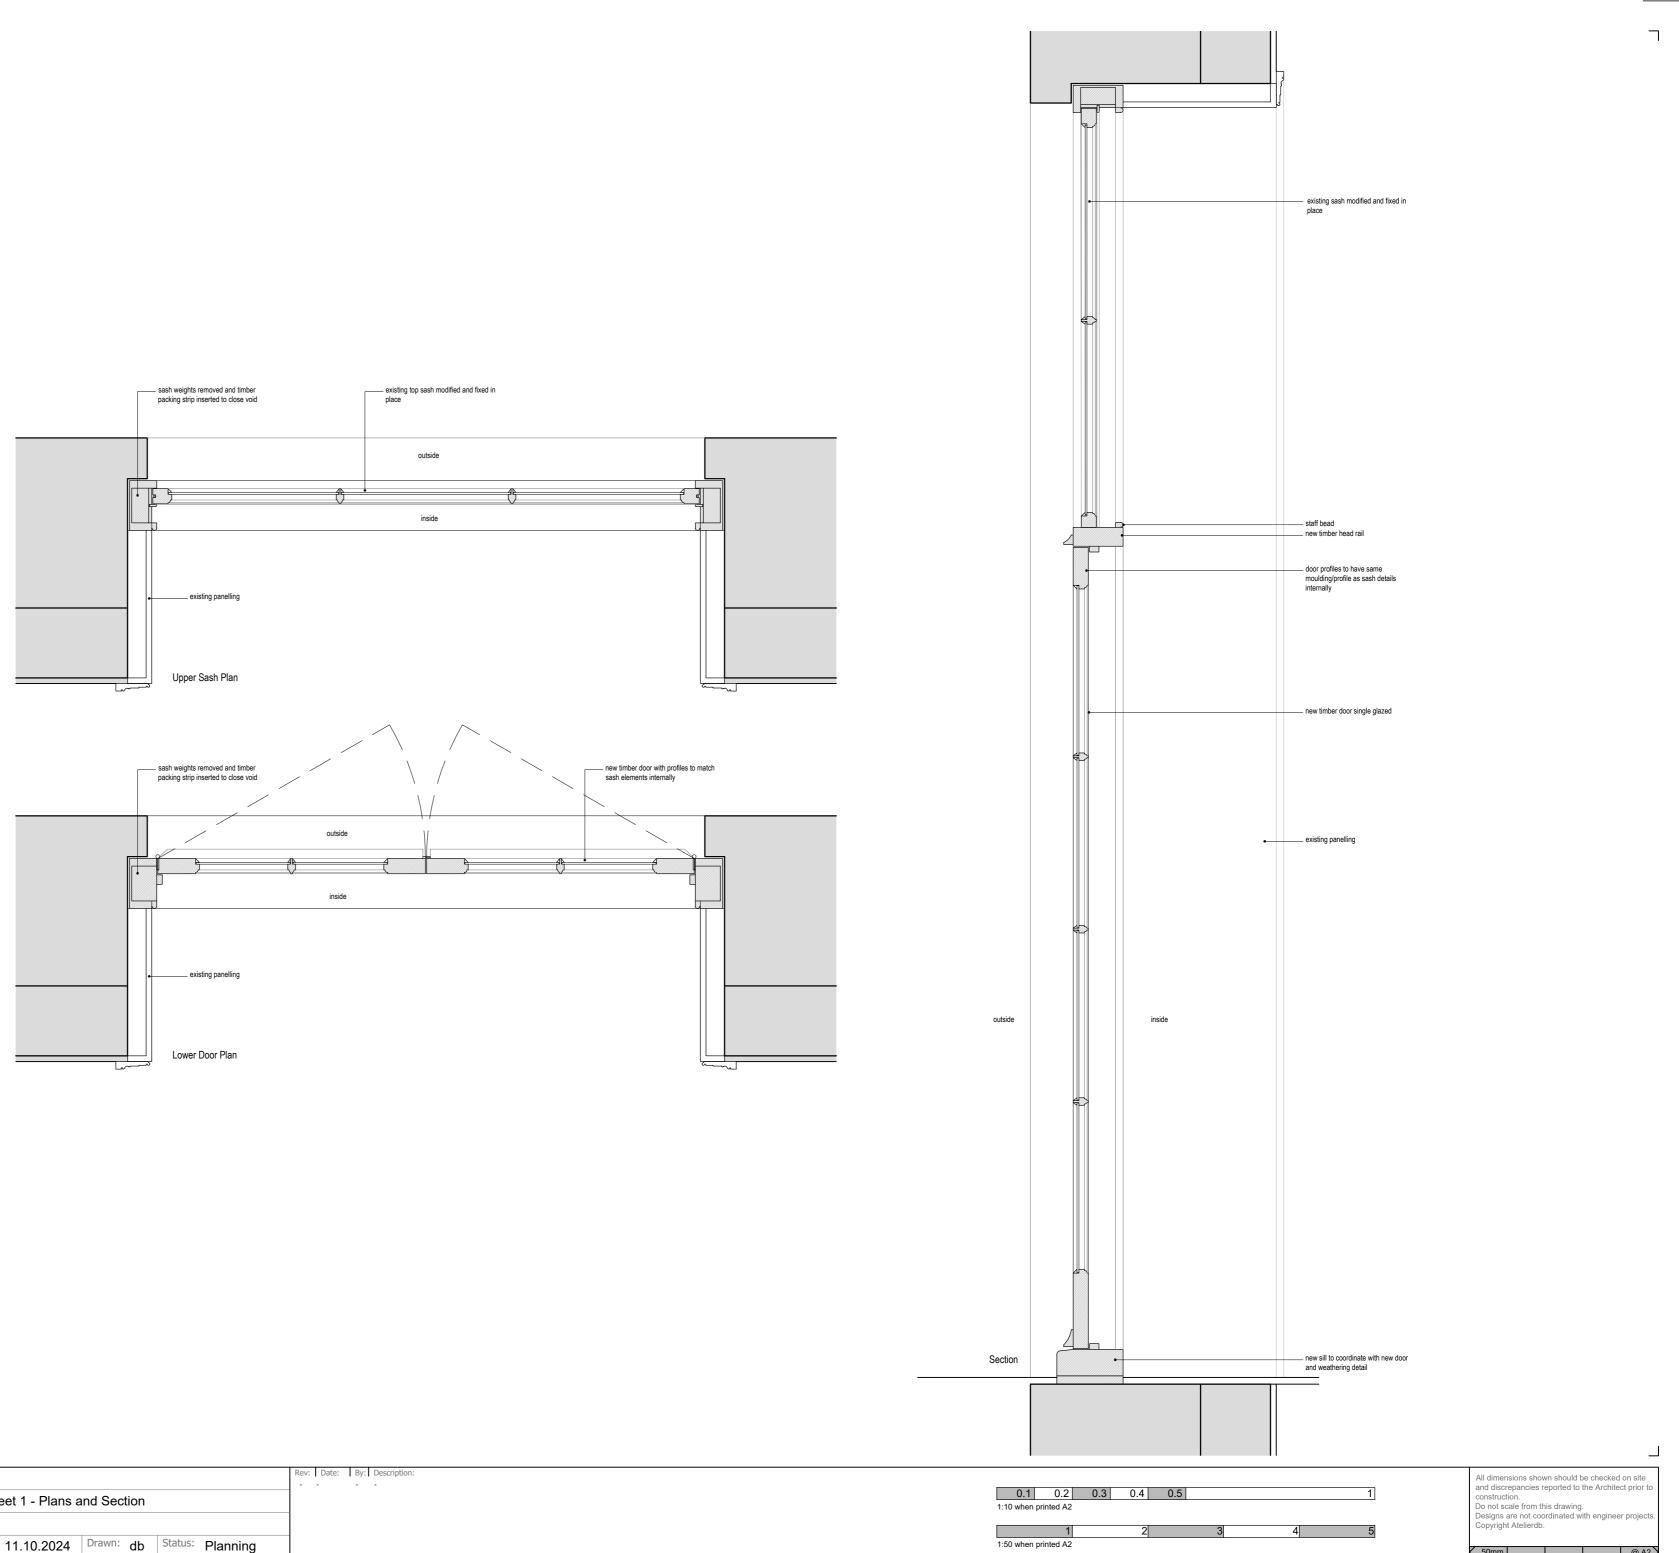

L

|                                                                                          | Project:       | Zetter Hotel 2-7 Montague Street                                              | Rev: Date: By: Description: |
|------------------------------------------------------------------------------------------|----------------|-------------------------------------------------------------------------------|-----------------------------|
|                                                                                          | Drawing Title: | F-1 Window/Doors - Schedule and Details: Sheet 1 - Plans and Section          |                             |
| ARCHITECTURE                                                                             |                | Planning Condition 4a                                                         |                             |
| Unit 126, The Light bulb, 1 Filament Walk , SW18 4GQ:<br>0203 142 7672 www.atelierdb.com | Drawing No:    | 10202APC4a6 Rev: - Scale: 1:50/10 Date: 11.10.2024 Drawn: db Status: Planning |                             |