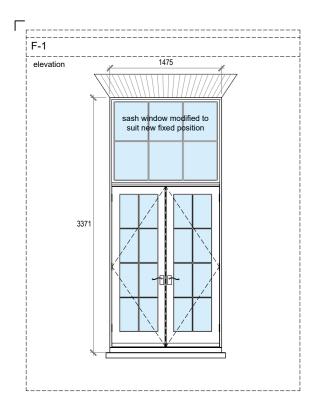

## F-1 Sash Window details Scale 1:10

Elevation - External View

| 0.1 0.2 0.3 0.4 0.5 1 | All dimensions shown should be checked on site<br>and discrepancies reported to the Architect prior to<br>construction. |
|-----------------------|-------------------------------------------------------------------------------------------------------------------------|
| 1:10 when printed A2  | Do not scale from this drawing.                                                                                         |
|                       | Designs are not coordinated with engineer projects.                                                                     |
|                       | Copyright Atelierdb.                                                                                                    |
| 1:50 when printed A2  |                                                                                                                         |
|                       | 50mm @ A2 >                                                                                                             |