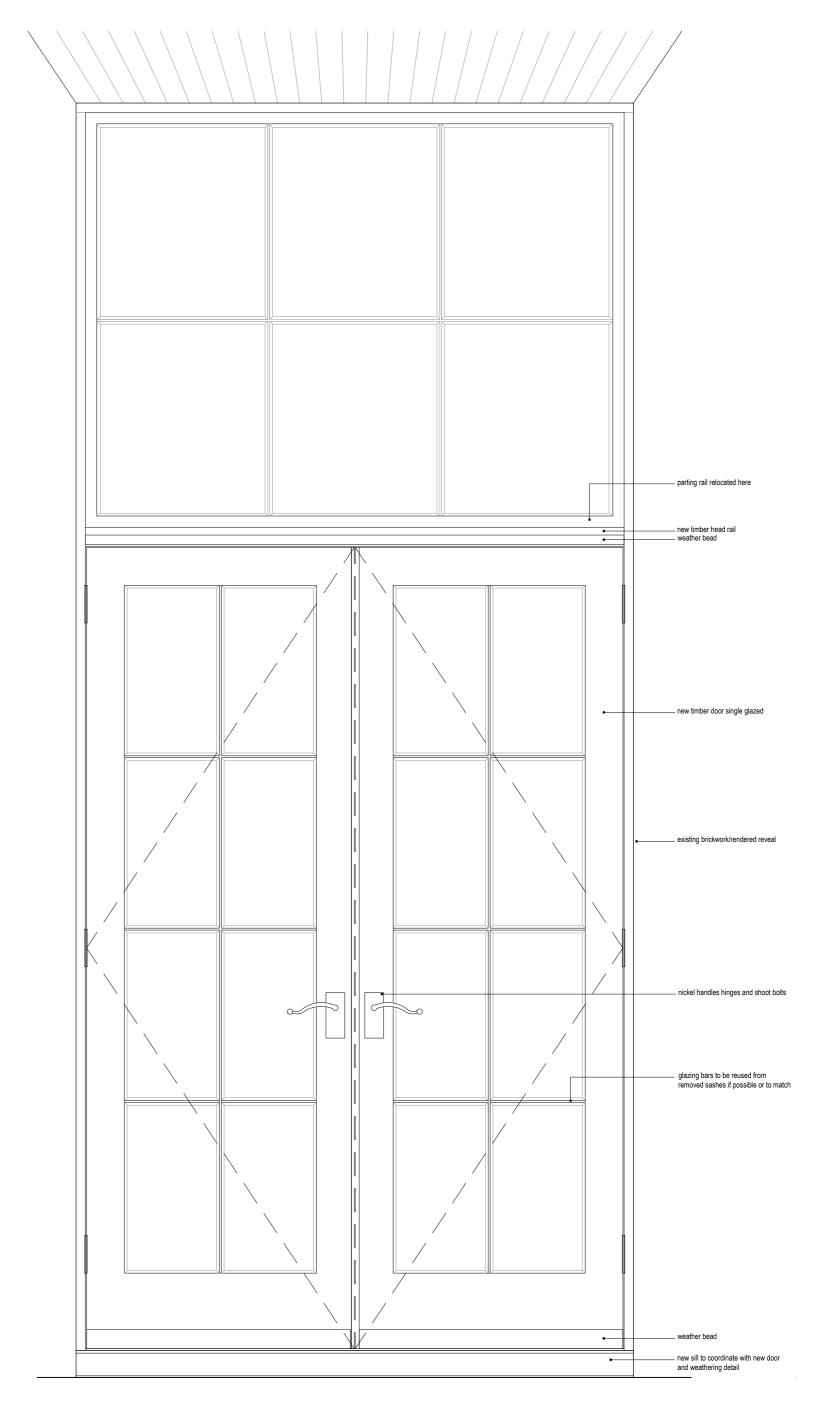

## existing sash modified and fixed in place parting rail relocated here \_\_\_\_ • \_ new timber head rail - new timber door single glazed • \_\_\_\_ existing panelling – nickel handles hinges and shoot bolts $\neg$ $\sim$ ⊖ glazing bars to be reused from removed sashes if possible or to match new sill to coordinate with new door and weathering detail •

Elevation - Internal View

|                                                                                     | Project:       | Zetter Hotel 2-7 Montague Street                              |      |                |                  |           |         |          |  |  | By: Description: |
|-------------------------------------------------------------------------------------|----------------|---------------------------------------------------------------|------|----------------|------------------|-----------|---------|----------|--|--|------------------|
| OOD                                                                                 | Drawing Title: | F-1 Window/Doors - Schedule and Details: Sheet 2 - Elevations |      |                |                  |           |         |          |  |  |                  |
| ARCHITECTURE                                                                        |                | Planning Condition 4a                                         |      |                |                  |           |         |          |  |  |                  |
| 126, The Light bulb, 1 Filament Walk , SW18 4GQ:<br>0203 142 7672 www.atelierdb.com | Drawing No:    | 10202APC4a7                                                   | Rev: | Scale: 1:50/10 | Date: 11.10.2024 | Drawn: db | Status: | Planning |  |  |                  |