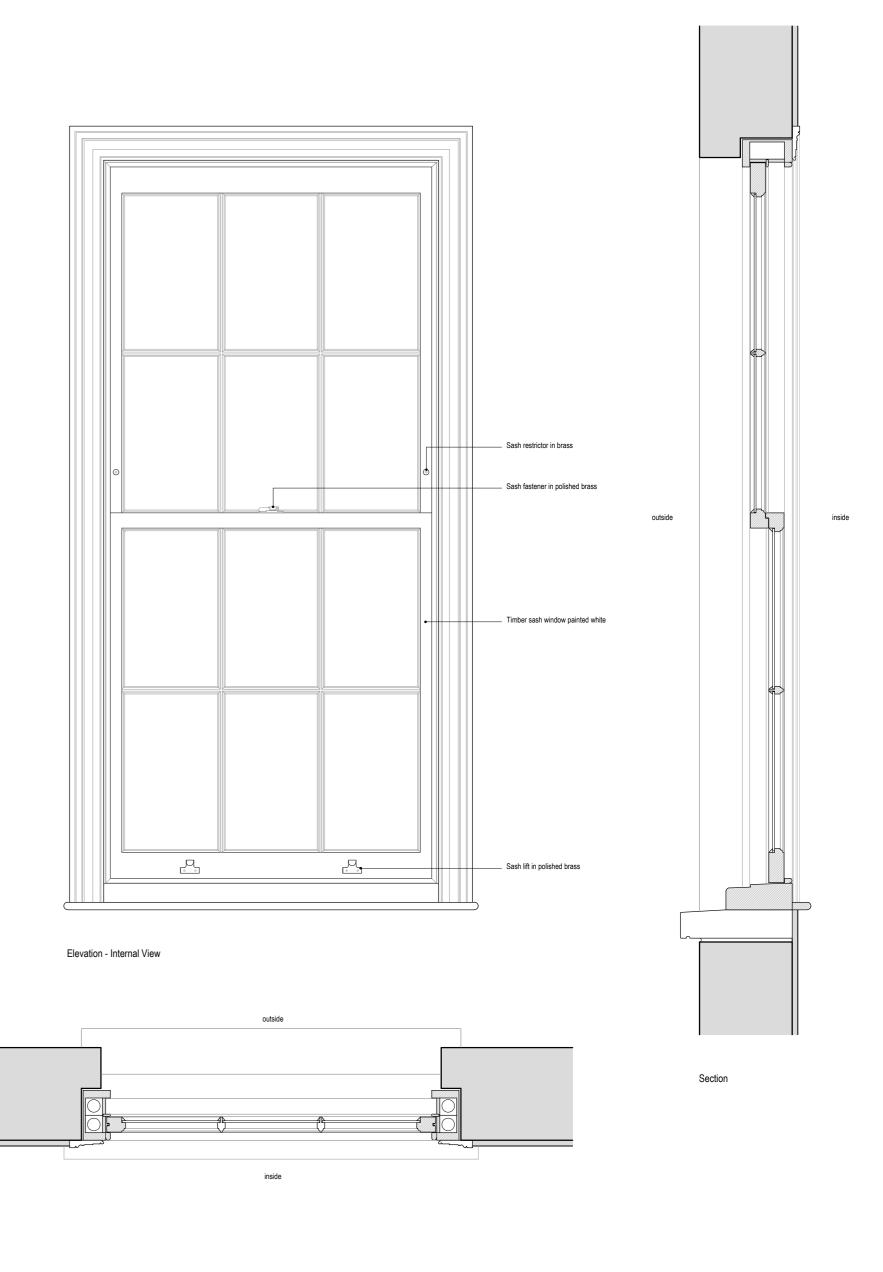

-------|---------|-----------|--|--|
| COD                                                                                      | Drawing Title: | Sash Windows Schedule            |                |                  |           |           |         |  |       |         |           |  |  |
| ARCHITECTURE                                                                             |                | Planning Condition 4a            |                |                  |           |           |         |  |       |         |           |  |  |
| Init 126, The Light bulb, 1 Filament Walk , SW18 4GQ:<br>0203 142 7672 www.atelierdb.com | Drawing No:    | 10202APC4a4 Rev: -               | Scale: 1:50/10 | Date: 11.10.2024 | Drawn: db | Status: P | lanning |  |       |         |           |  |  |



٦

| 0.1 0.2 0.3 0.4 0.5 1   1:10 when printed A2 1 1 1 1 1 1 1 1 1 1 1 1 1 1 1 1 1 1 1 1 1 1 1 1 1 1 1 1 1 1 1 1 1 1 1 1 1 1 1 1 1 1 1 1 1 1 1 1 1 1 1 1 1 1 1 1 1 1 1 1 1 1 1 1 1 1 1 1 1 1 1 1 1 1 1 1 1 1 1 1 1 1 1 1 1 1 1 1 1 1 1 1 1 1 1 1 1 <td< th=""><th>All dimensions shown should be checked on site<br/>and discrepancies reported to the Architect prior to<br/>construction.<br/>Do not scale from this drawing.<br/>Designs are not coordinated with engineer projects.</th></td<> | All dimensions shown should be checked on site<br>and discrepancies reported to the Architect prior to<br>construction.<br>Do not scale from this drawing.<br>Designs are not coordinated with engineer projects. |
|---------------------------------------------------------------------------------------------------