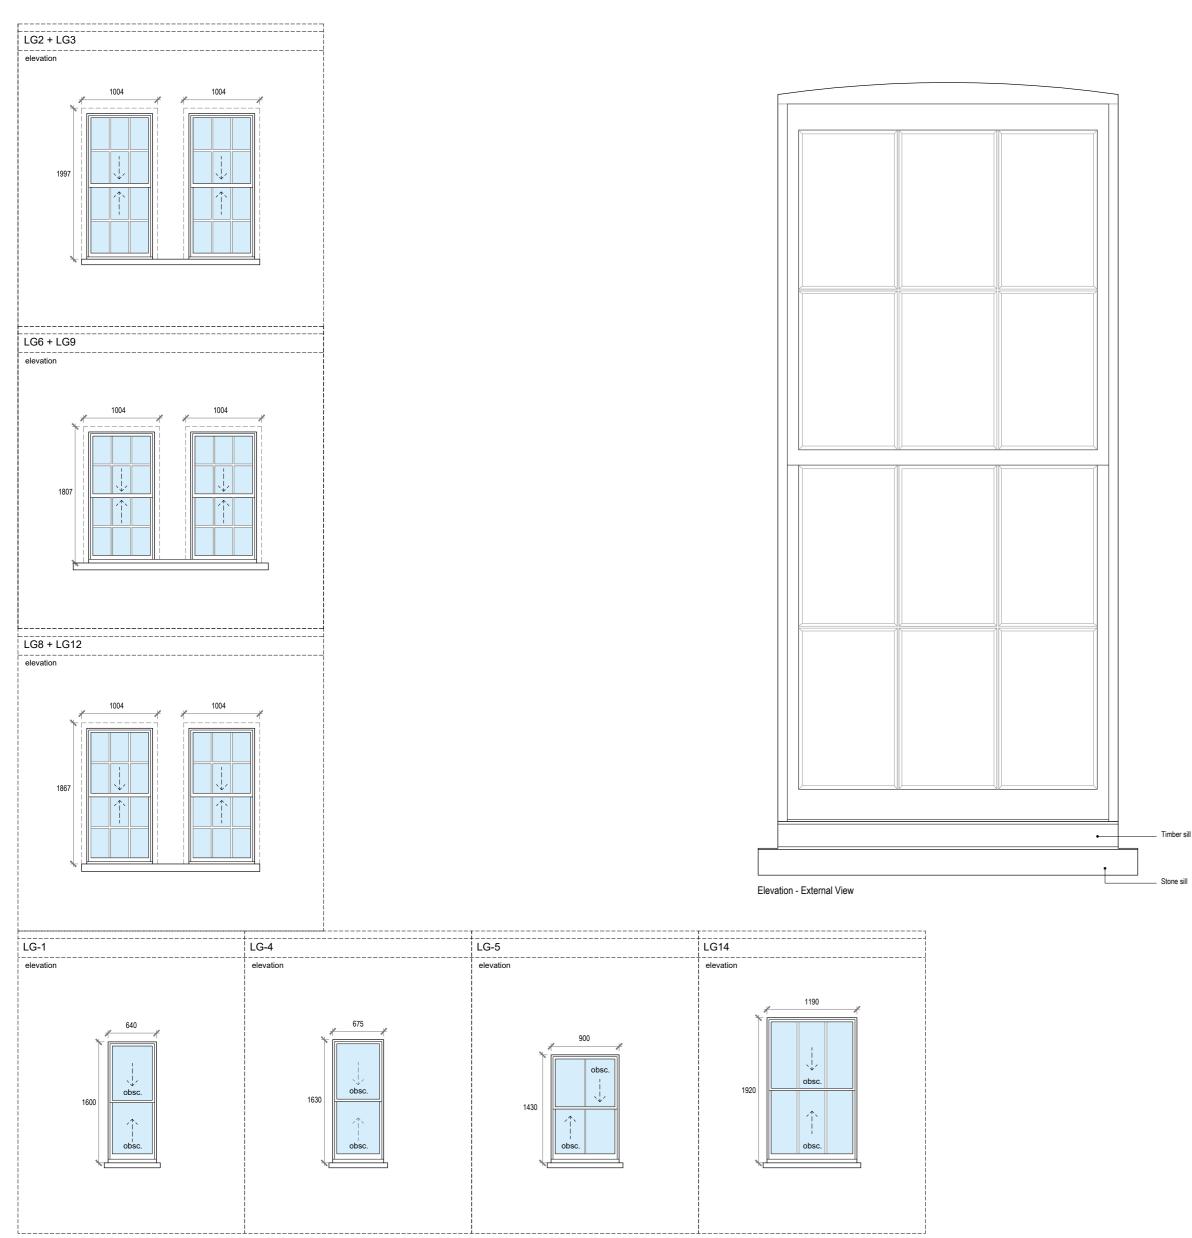

## Sash Windows Schedule scale 1:50

L

Г

|                                                                                          | Project:       | Zetter Hotel 2-7 Montague Street |                |                  |           |           |         |  | )ate: | By: Des | cription: |  |  |
|------------------------------------------------------------------------------------------|----------------|----------------------------------|----------------|------------------|-----------|-----------|---------|--|-------|---------|-----------|--|--|
| COD                                                                                      | Drawing Title: | Sash Windows Schedule            |                |                  |           |           |         |  |       |         |           |  |  |
| ARCHITECTURE                                                                             |                | Planning Condition 4a            |                |                  |           |           |         |  |       |         |           |  |  |
| Init 126, The Light bulb, 1 Filament Walk , SW18 4GQ:<br>0203 142 7672 www.atelierdb.com | Drawing No:    | 10202APC4a4 Rev: -               | Scale: 1:50/10 | Date: 11.10.2024 | Drawn: db | Status: P | lanning |  |       |         |           |  |  |