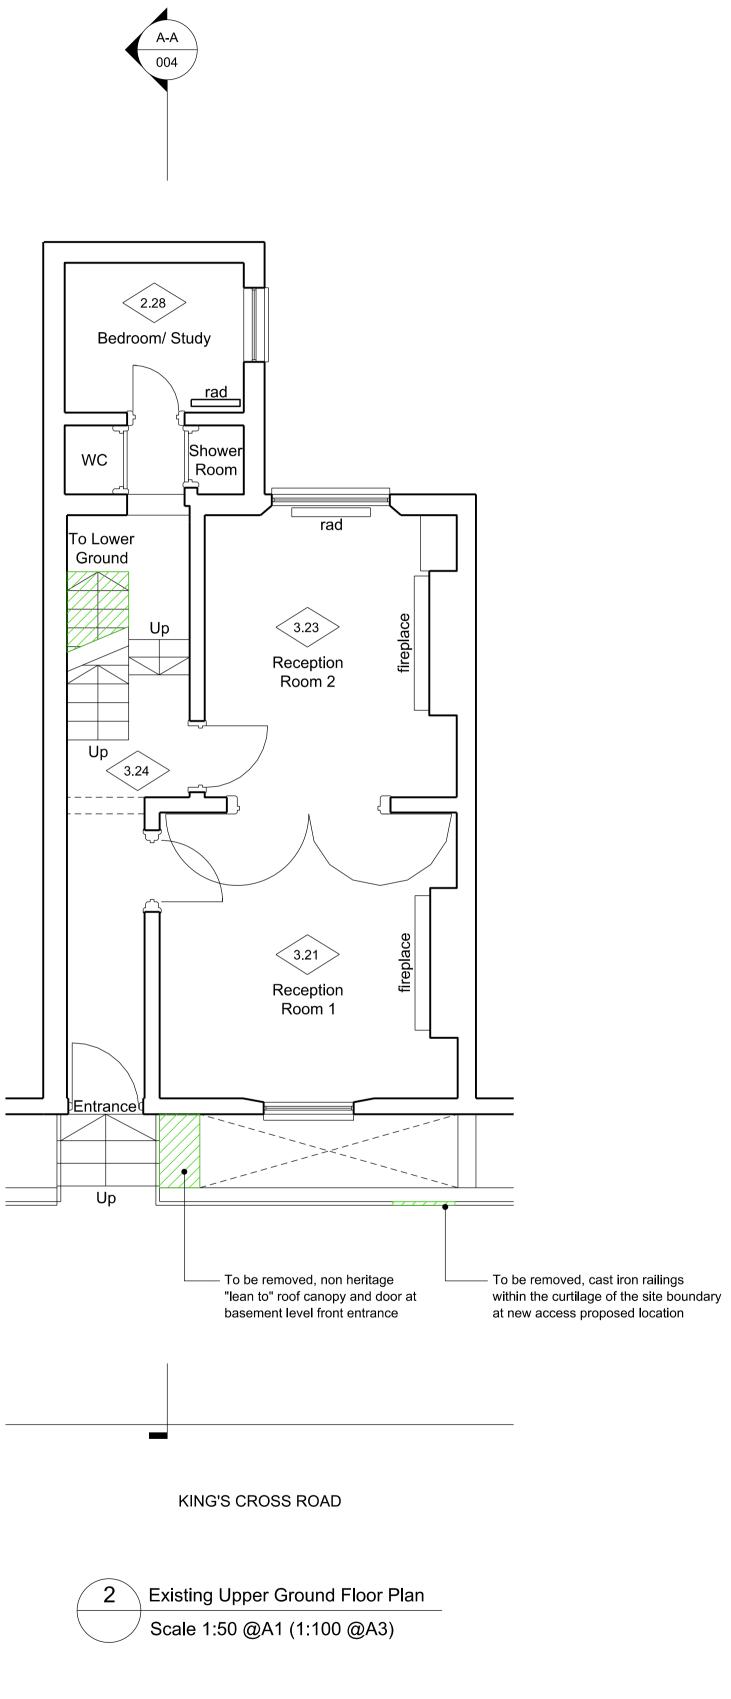

Scale 1:50 @A1 1m 0 2m 3m 1m 4m Scale 1:100 @A3 2m 0 2m 4m 6m

| Notes       © Ernest Tsui Architects + Partners         G1       All levels are based on the as datum. All dimensions and given in millimeters unless noted otherwise. Proceeding with the work.         G2       Discrepancies between the architectural drawings of drawings of the other disclines shall be brought to the immediate attention of the Architect.         G3       User figured dimensions only. Do not scale from drawings. IF IN DOUBT, ASK.         G4       All works to be closed out in accordance with the British Standards and codes of practice unless otherwise directed in specifications.         G5       Clear height is shown as         G4       Clear height is shown as         G5       Clear height is shown as         G000       Image: All the architectural field of the architectural field |                                                                          |                                                                                                                                                                                                                |                                                                                                                                                        |                                                                                                                      |                                                                                              |                                                                               |
|-----------------------------------------------------------------------------------------------------------------------------------------------------------------------------------------------------------------------------------------------------------------------------------------------------------------------------------------------------------------------------------------------------------------------------------------------------------------------------------------------------------------------------------------------------------------------------------------------------------------------------------------------------------------------------------------------------------------------------------------------------------------------------------------------------------------------------------------------------------------------------------------------------------------------------------------------------------------------------------------------------------------------------------------------------------------------------------------------------------------------------------------------------------------------------------------------------------------------------------------------------------------------------------------------------------------------------------------------------------------------------------------------------------------------------------------------------------------------------------------------------------------------------------------------------------------------------------------------------------------------------------------------------------------------------------------------------------------------------------------------------------------------------------------------|--------------------------------------------------------------------------|----------------------------------------------------------------------------------------------------------------------------------------------------------------------------------------------------------------|--------------------------------------------------------------------------------------------------------------------------------------------------------|----------------------------------------------------------------------------------------------------------------------|----------------------------------------------------------------------------------------------|-------------------------------------------------------------------------------|
| are given in millimeters unless noted otherwise.<br>Dimensions shall be verified on site before<br>proceeding with the work.         G2       Discrepancies between the architectural drawings<br>and drawings of the other disciplines shall be<br>brought to the immediate attention of the Architect.         G3       Use figured dimensions only. Do not scale from<br>drawings. IF IN DOUBT, ASK.         G4       All works to be closed out in accordance with the<br>British Standards and codes of practice unless<br>otherwise directed in specifications.         G5       Clear height is shown as         G4       Statisting Internal<br>Floor Area (m <sup>2</sup> )         Lower Ground Floor       =         45.08 m <sup>2</sup> Upper Ground Floor       =                                                                                                                                                                                                                                                                                                                                                                                                                                                                                                                                                                                                                                                                                                                                                                                                                                                                                                                                                                                                               | Notes                                                                    | © Ernes                                                                                                                                                                                                        | st Tsui /                                                                                                                                              | Archi                                                                                                                | tects -                                                                                      | + Partners                                                                    |
| Total Existing Internal<br>Floor Area (m <sup>2</sup> )<br>Lower Ground Floor = 45.08 m <sup>2</sup><br>Upper Ground Floor = 44.36 m <sup>2</sup>                                                                                                                                                                                                                                                                                                                                                                                                                                                                                                                                                                                                                                                                                                                                                                                                                                                                                                                                                                                                                                                                                                                                                                                                                                                                                                                                                                                                                                                                                                                                                                                                                                             | G2 [<br>G2 [<br>G3 [<br>G4 /<br>E                                        | are given in mil<br>Dimensions sh<br>proceeding with<br>Discrepancies I<br>and drawings c<br>prought to the i<br>Jse figured din<br>drawings. IF IN<br>All works to be<br>British Standard<br>otherwise direct | limeters u<br>all be veri<br>to the work<br>between the<br>f the othe<br>menediate<br>hensions of<br>I DOUBT,<br>closed ou<br>ds and coo<br>ted in spe | inless r<br>fied on<br>c.<br>he arch<br>r discip<br>attenti<br>only. Do<br>ASK.<br>it in acc<br>des of<br>acificatio | noted off<br>site before<br>offices shall<br>ion of the<br>protocordance<br>practice<br>ons. | nerwise.<br>ore<br>all be<br>all be<br>e Architect.<br>ale from<br>e with the |
| Lower Ground Floor = $45.08 \text{ m}^2$<br>Upper Ground Floor = $44.36 \text{ m}^2$                                                                                                                                                                                                                                                                                                                                                                                                                                                                                                                                                                                                                                                                                                                                                                                                                                                                                                                                                                                                                                                                                                                                                                                                                                                                                                                                                                                                                                                                                                                                                                                                                                                                                                          | Key :                                                                    |                                                                                                                                                                                                                |                                                                                                                                                        |                                                                                                                      |                                                                                              |                                                                               |
| Upper Ground Floor = 44.36 m <sup>2</sup>                                                                                                                                                                                                                                                                                                                                                                                                                                                                                                                                                                                                                                                                                                                                                                                                                                                                                                                                                                                                                                                                                                                                                                                                                                                                                                                                                                                                                                                                                                                                                                                                                                                                                                                                                     | Total E<br>Floor A                                                       | Existing Inte<br>Area (m²)                                                                                                                                                                                     | ernal                                                                                                                                                  |                                                                                                                      |                                                                                              |                                                                               |
|                                                                                                                                                                                                                                                                                                                                                                                                                                                                                                                                                                                                                                                                                                                                                                                                                                                                                                                                                                                                                                                                                                                                                                                                                                                                                                                                                                                                                                                                                                                                                                                                                                                                                                                                                                                               |                                                                          |                                                                                                                                                                                                                |                                                                                                                                                        |                                                                                                                      |                                                                                              |                                                                               |
| Proposed to be removed                                                                                                                                                                                                                                                                                                                                                                                                                                                                                                                                                                                                                                                                                                                                                                                                                                                                                                                                                                                                                                                                                                                                                                                                                                                                                                                                                                                                                                                                                                                                                                                                                                                                                                                                                                        | Upper                                                                    | Ground Fid                                                                                                                                                                                                     | oor                                                                                                                                                    | =                                                                                                                    | 44.36                                                                                        | m²                                                                            |
|                                                                                                                                                                                                                                                                                                                                                                                                                                                                                                                                                                                                                                                                                                                                                                                                                                                                                                                                                                                                                                                                                                                                                                                                                                                                                                                                                                                                                                                                                                                                                                                                                                                                                                                                                                                               |                                                                          |                                                                                                                                                                                                                |                                                                                                                                                        |                                                                                                                      |                                                                                              |                                                                               |
|                                                                                                                                                                                                                                                                                                                                                                                                                                                                                                                                                                                                                                                                                                                                                                                                                                                                                                                                                                                                                                                                                                                                                                                                                                                                                                                                                                                                                                                                                                                                                                                                                                                                                                                                                                                               |                                                                          |                                                                                                                                                                                                                |                                                                                                                                                        |                                                                                                                      |                                                                                              |                                                                               |
|                                                                                                                                                                                                                                                                                                                                                                                                                                                                                                                                                                                                                                                                                                                                                                                                                                                                                                                                                                                                                                                                                                                                                                                                                                                                                                                                                                                                                                                                                                                                                                                                                                                                                                                                                                                               |                                                                          |                                                                                                                                                                                                                |                                                                                                                                                        |                                                                                                                      |                                                                                              |                                                                               |
| A Issued for Planning 12.11.2024<br>Revision Date                                                                                                                                                                                                                                                                                                                                                                                                                                                                                                                                                                                                                                                                                                                                                                                                                                                                                                                                                                                                                                                                                                                                                                                                                                                                                                                                                                                                                                                                                                                                                                                                                                                                                                                                             |                                                                          |                                                                                                                                                                                                                | ng                                                                                                                                                     |                                                                                                                      |                                                                                              |                                                                               |
| Revision       Date         Disclaimer :       This drawing is to be read in conjunction with all related drawings. Do not scale from this drawing. All dimensions must be checked and verified on site before commencing any work or producing shop drawings . The originator                                                                                                                                                                                                                                                                                                                                                                                                                                                                                                                                                                                                                                                                                                                                                                                                                                                                                                                                                                                                                                                                                                                                                                                                                                                                                                                                                                                                                                                                                                                | Revision<br>Disclair<br>This dra<br>drawin<br>must be<br>any wo          | ner :<br>awing is to be<br>gs. Do not sca<br>e checked and<br>rk or producir                                                                                                                                   | read in co<br>le from t<br>verified o<br>g shop di                                                                                                     | his dra<br>on site<br>rawing                                                                                         | wing. Al<br>before<br>s . The c                                                              | Date<br>h all related<br>l dimensions<br>commencing<br>originator             |
| Revision Date Disclaimer : This drawing is to be read in conjunction with all related drawings. Do not scale from this drawing. All dimensions must be checked and verified on site before commencing                                                                                                                                                                                                                                                                                                                                                                                                                                                                                                                                                                                                                                                                                                                                                                                                                                                                                                                                                                                                                                                                                                                                                                                                                                                                                                                                                                                                                                                                                                                                                                                         | Revision<br>Disclair<br>This dra<br>drawin<br>must b<br>any wo<br>should | ner :<br>awing is to be<br>gs. Do not sca<br>e checked and<br>rk or producir<br>be notified im<br>nest Tsui ,<br>25 Maide<br>Sui<br>w: www.ern                                                                 | read in cc<br>le from ti<br>verified o<br>g shop di<br>mediatel<br>Mediatel                                                                            | his dra<br>on site<br>rawing<br>y of an<br>of an<br>ects<br>coad,<br>19 8H<br>archit                                 | wing. Al<br>before<br>s. The c<br>y discre<br>+ PC<br>Epsom<br>IE<br>ects.cc                 | Date<br>h all related<br>l dimensions<br>commencing<br>priginator<br>pancy    |

Title

Date

Scale

Drawn

Status

Drg No

Authorised ET

Existing Lower Ground Floor and Upper Ground Floor Plan

1:50 @A1 / 1:100 @A3

А

12.11.2024

AG

Planning

ETA\_KXR\_002

| = | 45.08 m² |
|---|----------|
| = | 44.36 m² |