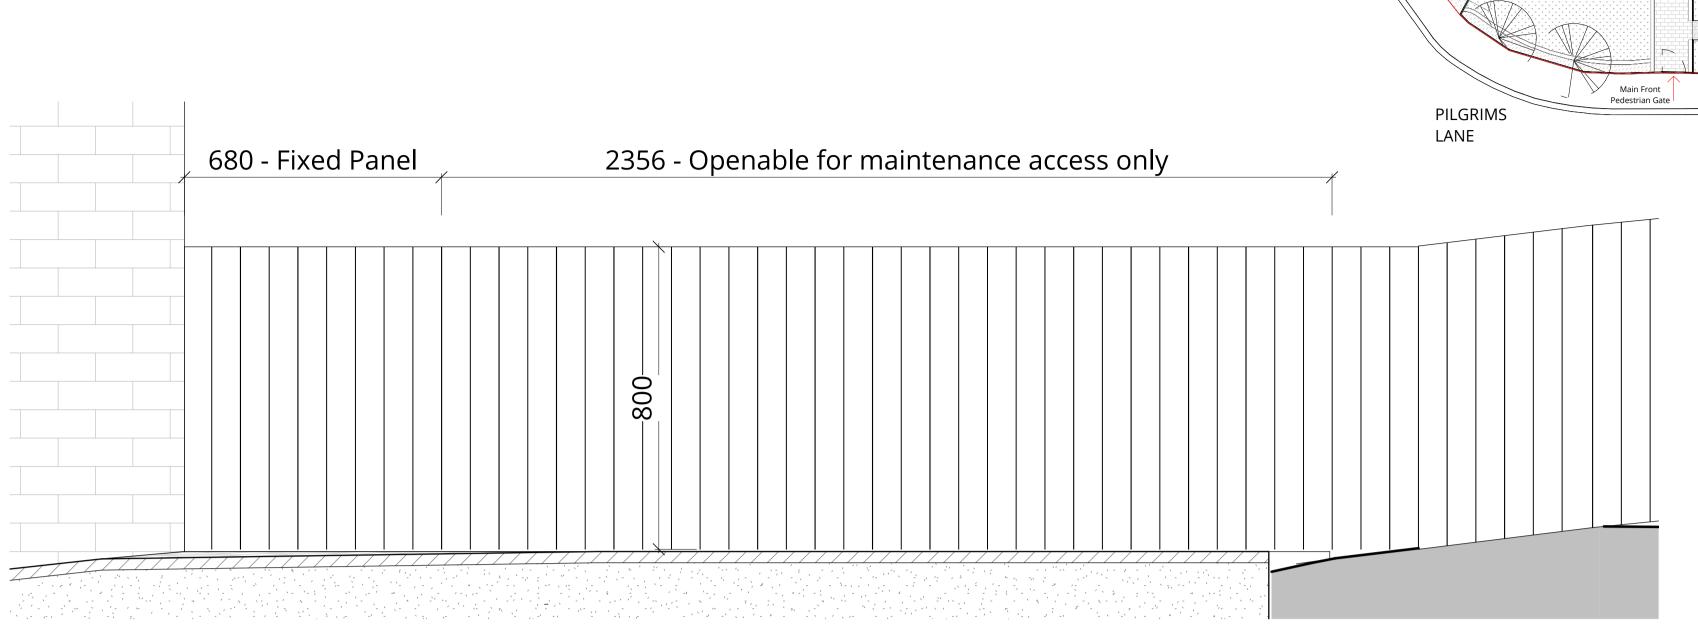

These are intended to be pedestrian gates for access only.

**Side Gate For Maintenance Elevation** 

**Side Gate for Maintenance Plan** 

**Gate Details** 

16 lambton place

PLANNING

london w112sh

notting hill