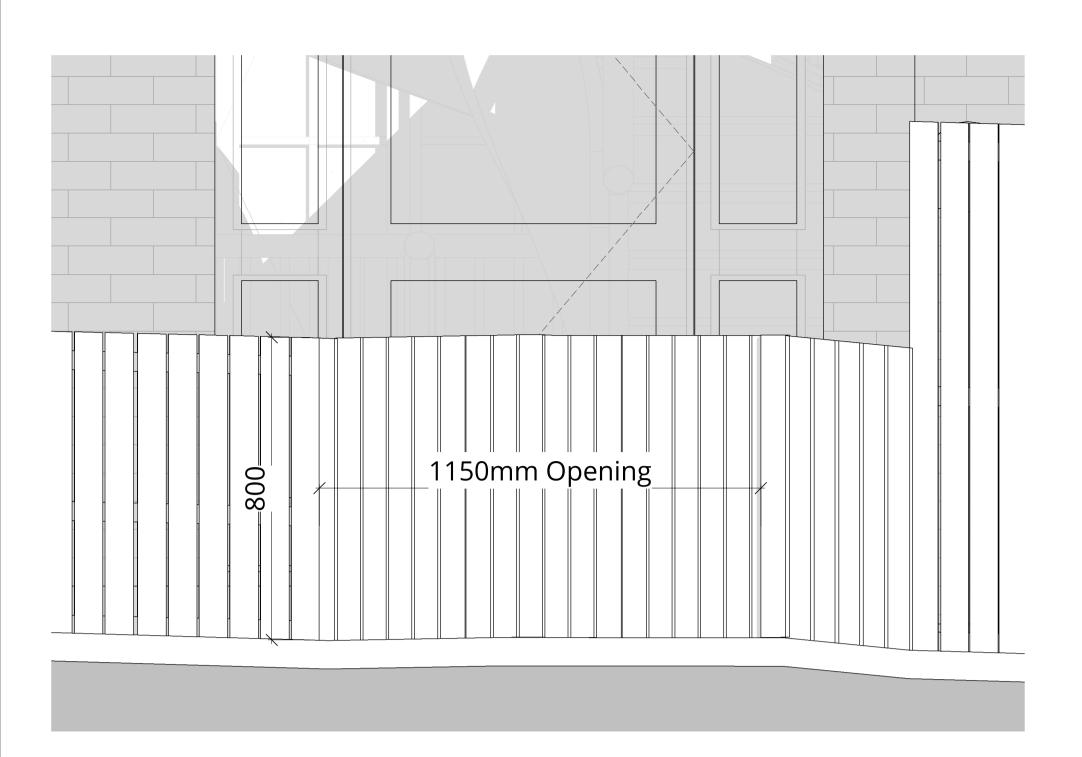

Main Front Pedestrian Gate Elevation

**Main Front Pedestrian Gate Plan** 

The fence and gates will be smooth vertical timber boarding, colour and design to match existing or original.

Hinges and latches are proposed to be black metal.