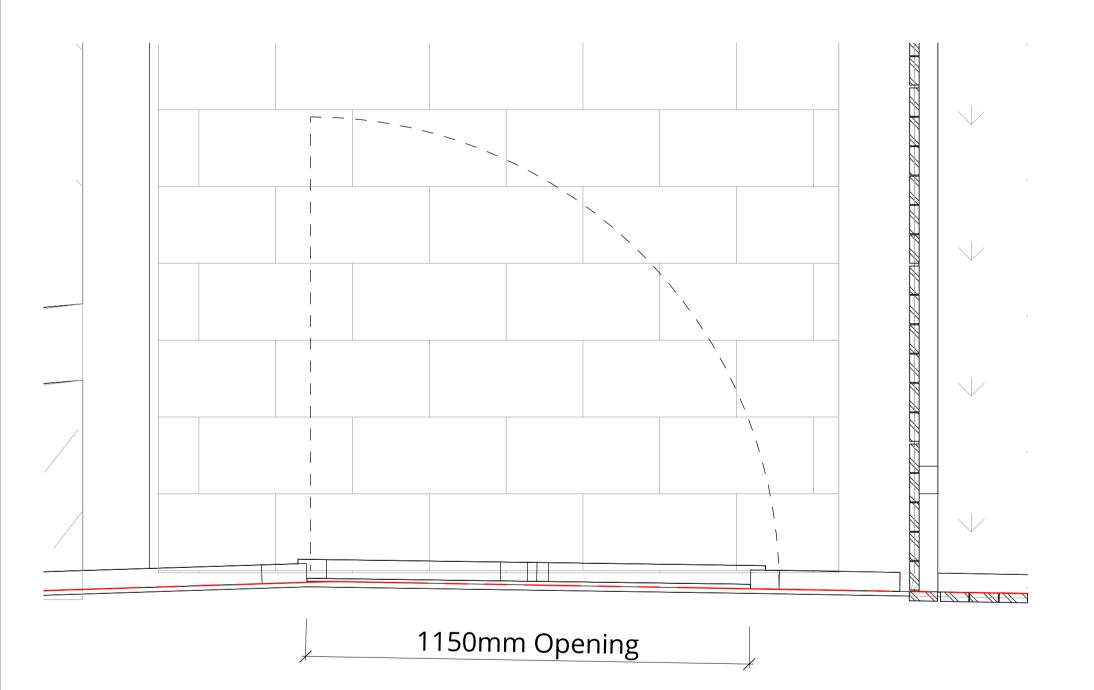

Main Front Pedestrian Gate Elevation

**Main Front Pedestrian Gate Plan** 

The fence and gates will be smooth vertical timber boarding, colour and design to match existing or original.

Hinges and latches are proposed to be black metal.