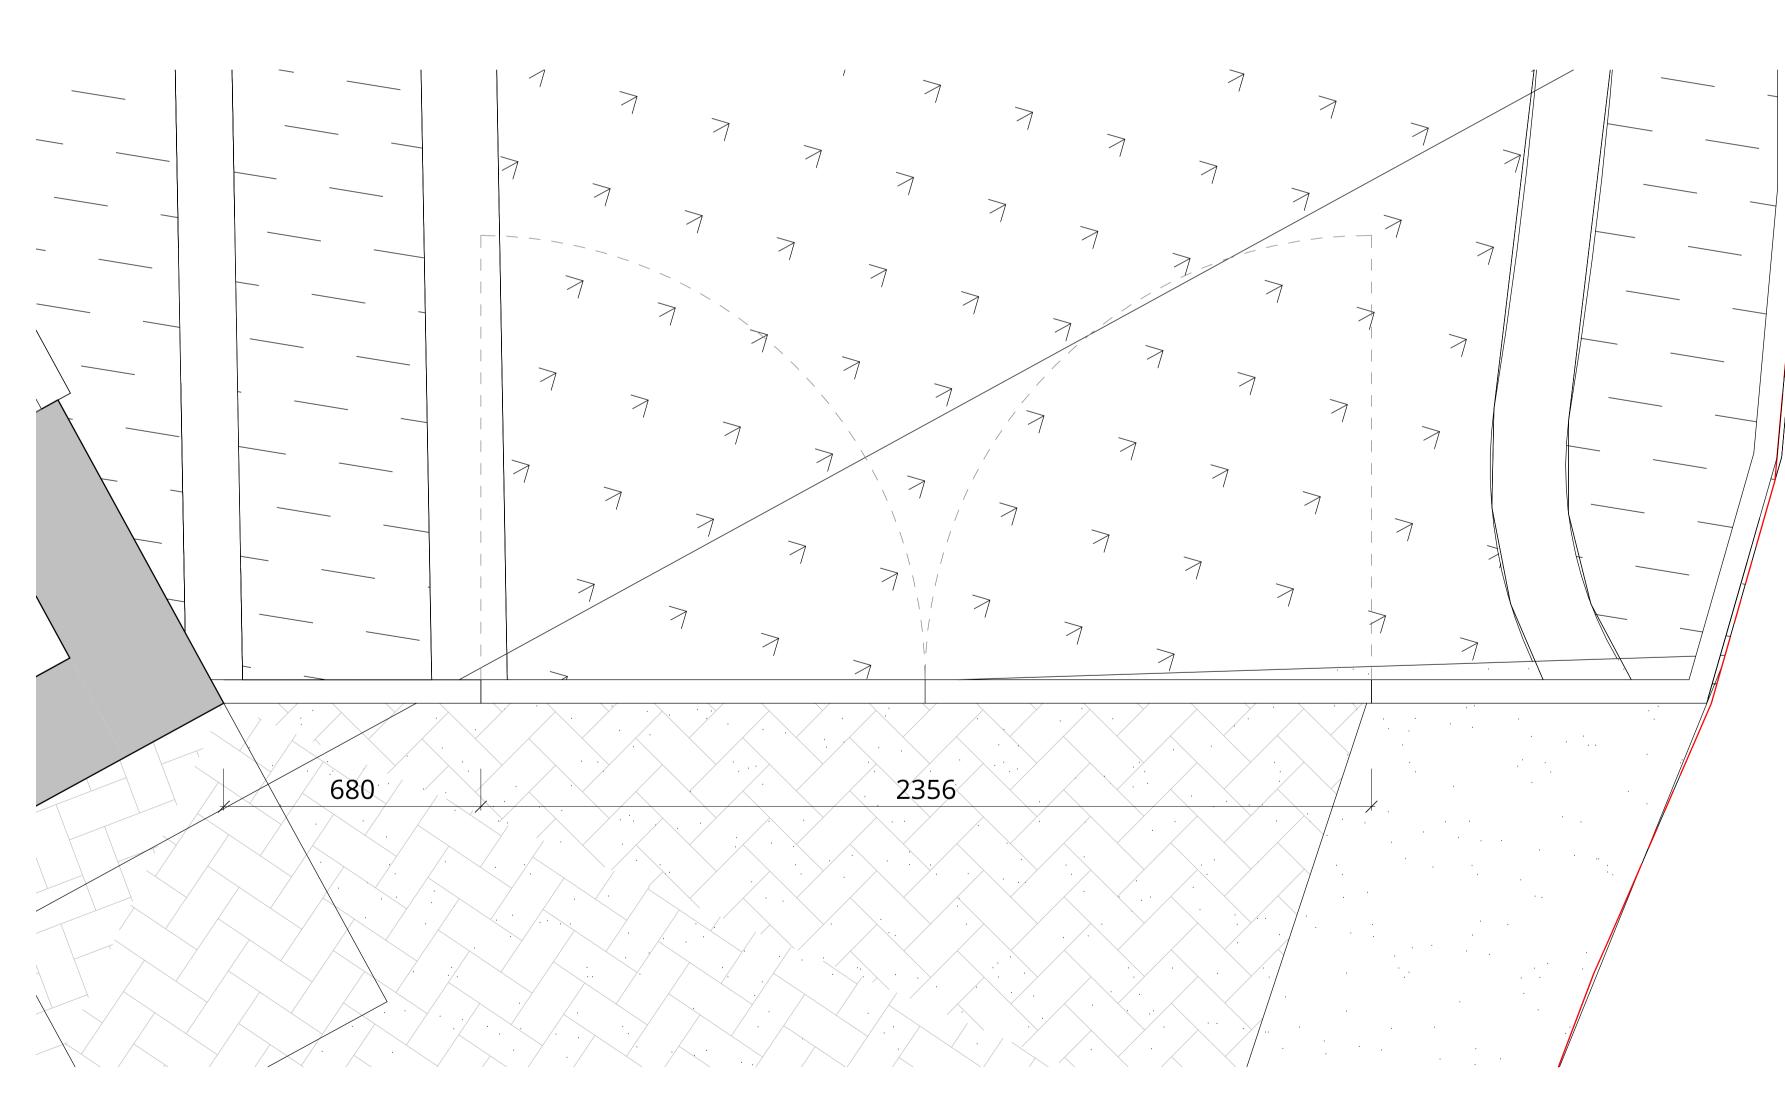

These are intended to be pedestrian gates for access only.

**Side Gate For Maintenance Elevation** 

**Side Gate for Maintenance Plan** 

**Gate Details** 

16 lambton place

PLANNING

london w112sh

notting hill