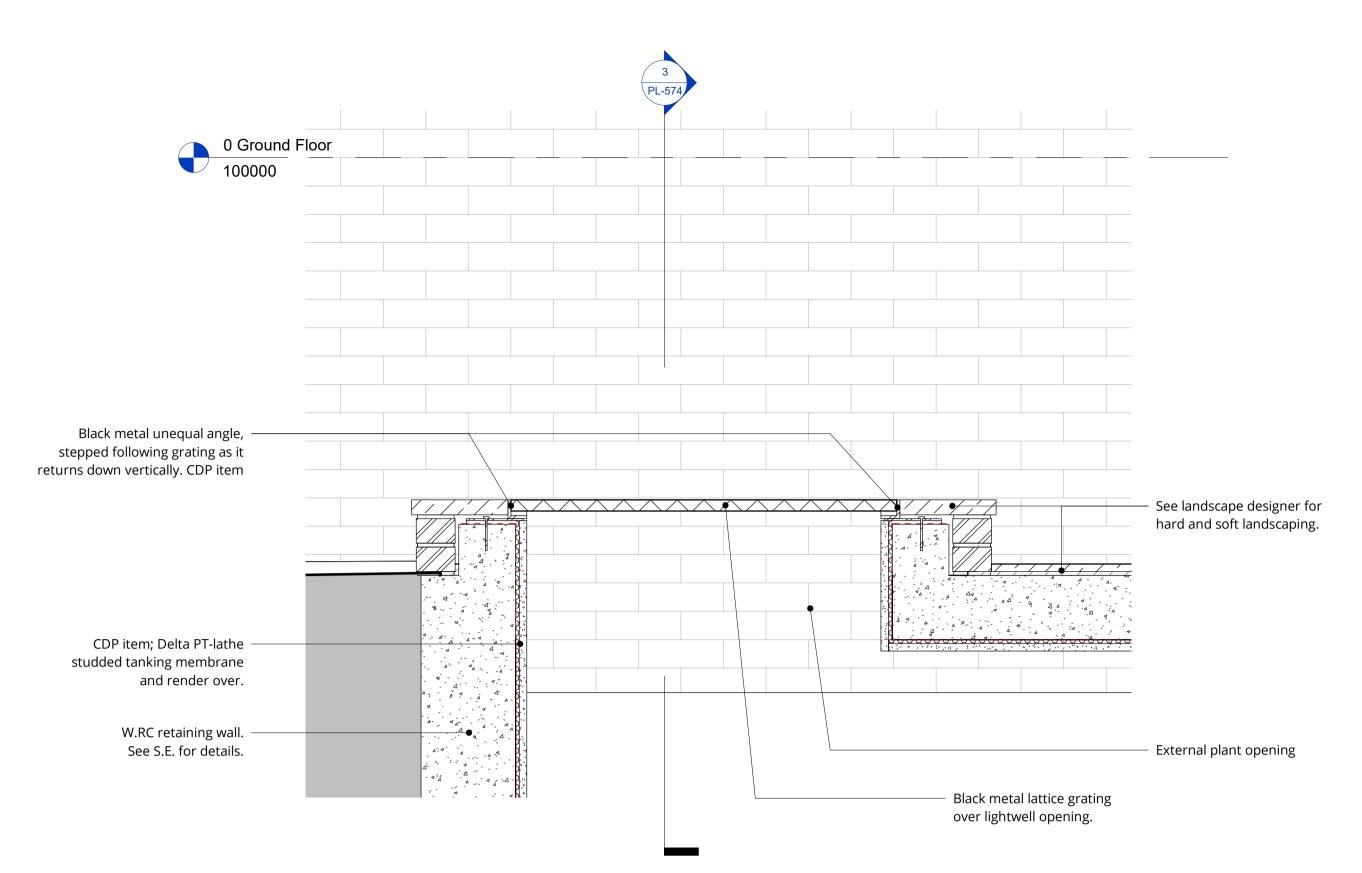

## Ventilation Grill to Plant Area Section 1 1:10

Ventilation Grill to Plant Area Section 2 1:10

This drawing is protected under Copyright and at no time should any portion of this drawing be reproduced or copied without the permission of the Architect (Design Copyright Act 1968)
This drawing must not be used for purposes other than that for which it was provided. It is supplied without liability for any errors or omissions. Drawings only to be scaled for planning application purposes, all dimensions to be checked on site. All drawings subject to Statutory Authority Approval.

## PLANNING

project: **12 Pilgrim's Lane** Hampstead, London

drawing title: **Ventilation Grill** 

Details

2160-PL-574