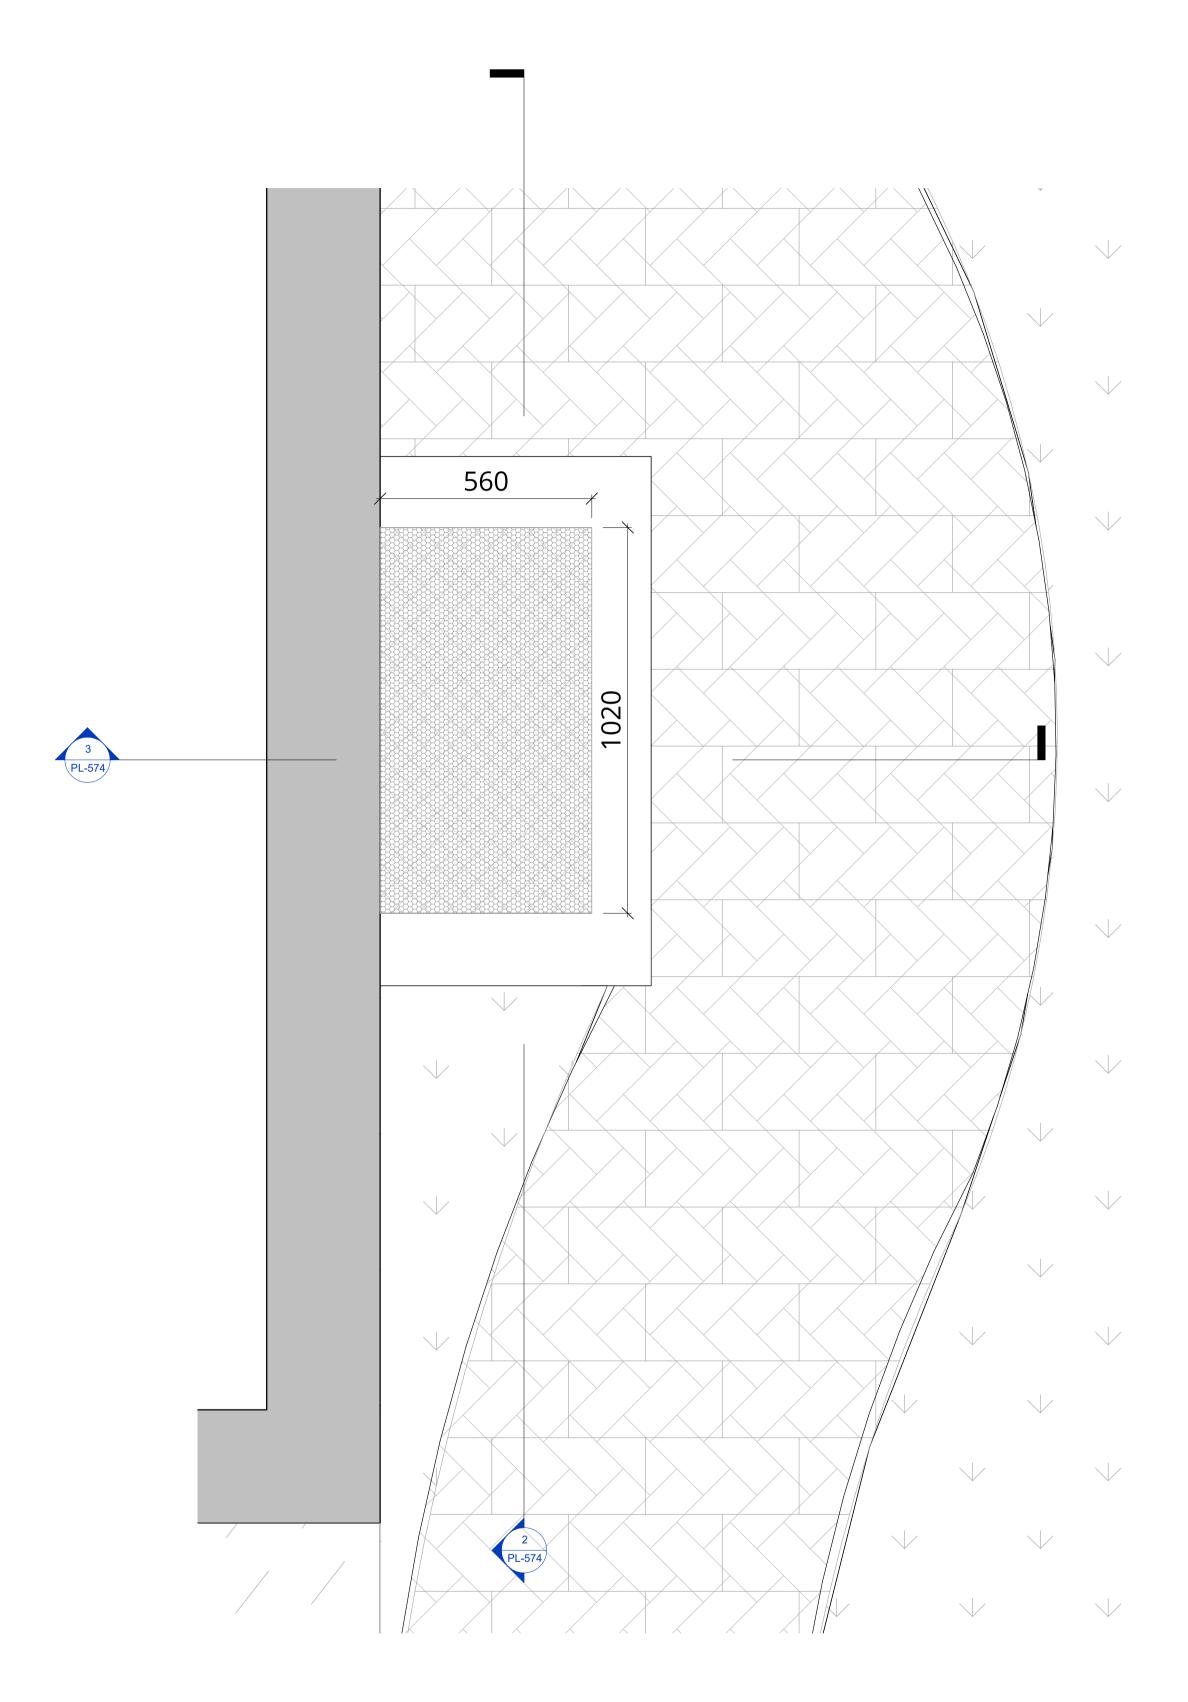

Ventilation Grill to Plant Area Plan

1:10

## PLANNING

project: **12 Pilgrim's Lane** Hampstead, London

drawing title: **Ventilation Grill** 

Details

2160-PL-574