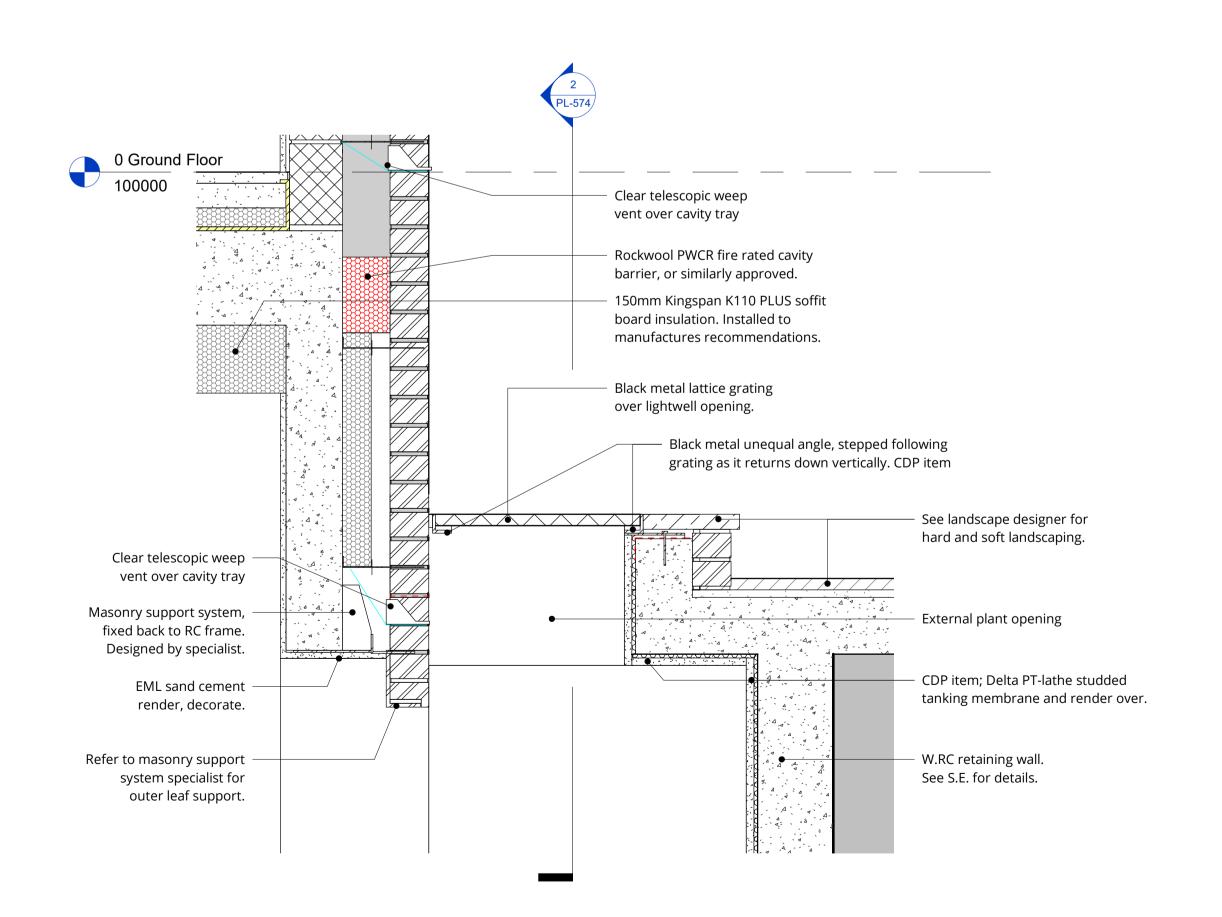

## Ventilation Grill to Plant Area Section 1 1:10

Ventilation Grill to Plant Area Section 2 1:10

This drawing is protected under Copyright and at no time should any portion of this drawing be reproduced or copied without the permission of the Architect (Design Copyright Act 1968)
This drawing must not be used for purposes other than that for which it was provided. It is supplied without liability for any errors or omissions. Drawings only to be scaled for planning application purposes, all dimensions to be checked on site. All drawings subject to Statutory Authority Approval.

## PLANNING

project: **12 Pilgrim's Lane** Hampstead, London

drawing title: **Ventilation Grill** 

Details

2160-PL-574