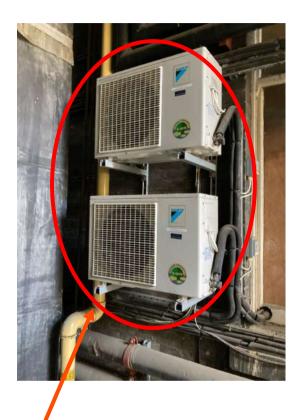

## UCL Teaching Spaces Chadwick building – External condenser replacement

Two redundant External Daikin Condenser units to be removed along with associated pipework fixed to the wall and existing gallow brackets

Proposed Single External Condenser unit to replace the redundant two units in the same location with new pipework to follow the exiting routes and new gallow brackets to level of bottom existing unit.

- Existing unit removed
- Proposed new condenser unit location