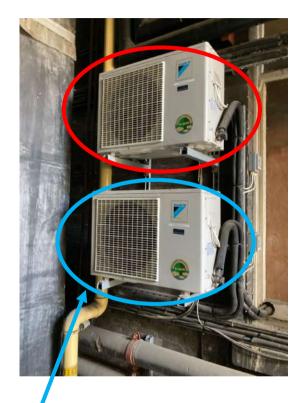

## UCL Teaching Spaces Chadwick building – External condenser replacement

Two redundant External Daikin Condenser units to be removed along with associated pipework fixed to the wall and existing gallow brackets

Proposed Single External Condenser unit to replace the redundant two units in the same location with new pipework to follow the exiting routes and new gallow brackets to level of bottom existing unit.

- Existing unit removed
- Proposed new condenser unit location