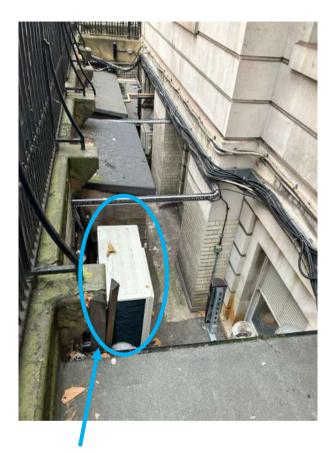

## **UCL Teaching Spaces Chadwick building – External condenser replacement**

Redundant External Daikin Condenser to be removed along with associated redundant pipework.

Proposed External Daikin Condenser to be installed in the same exact location with new pipework to follow existing routes and replace those pipes being removed

Key Existing unit removed

Proposed new condenser unit location