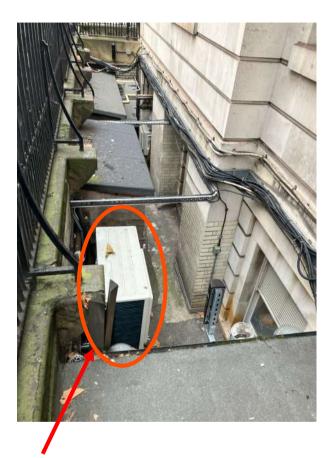

## **UCL Teaching Spaces Chadwick building – External condenser replacement**

Redundant External Daikin Condenser to be removed along with associated redundant pipework.

Proposed External Daikin Condenser to be installed in the same exact location with new pipework to follow existing routes and replace those pipes being removed

Key Existing unit removed

Proposed new condenser unit location