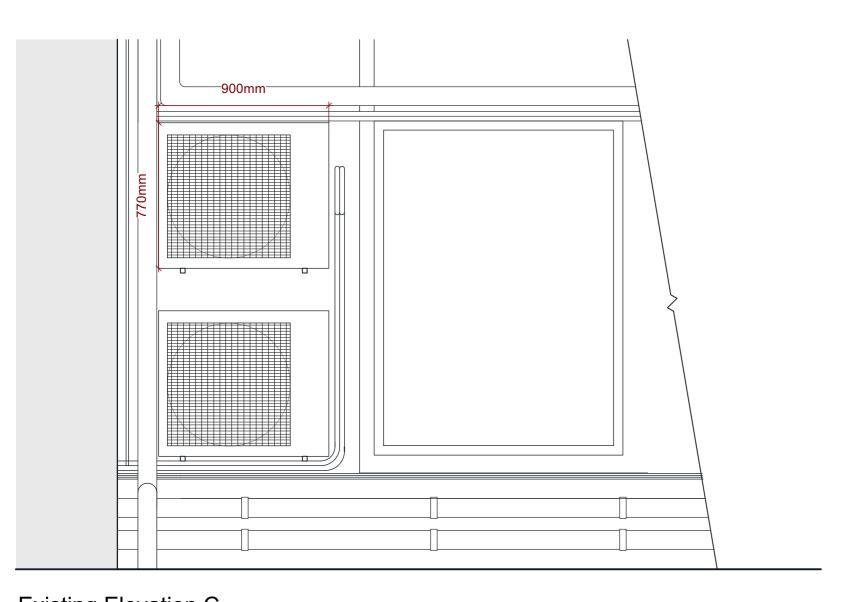

## Existing Elevation C Scale: 1:20



## Proposed Elevation C Scale: 1:20

## EXISTING AND PROPOSED ELEVATIONS C AND D





Existing Elevation D
Scale: 1:20



Key Plan



Proposed Elevation D
Scale: 1:20



Suite 3, Sandford House, 1b Claremont Rd, Teddington, TW11 8DH +44 (0)20 8943 5300 www.kendallkingscott.co.uk

| Do not scale this drawing Rev Date By Ap Note                                                |             |
|----------------------------------------------------------------------------------------------|-------------|
| Project Date Drawn Purpose/Status Drawing Title                                              |             |
| Teaching Spaces Capital O8/II/2024 JI CONSTRUCTION Existing and Proposed Elevations C and D  |             |
| Refurbishment 24  Scale Checked