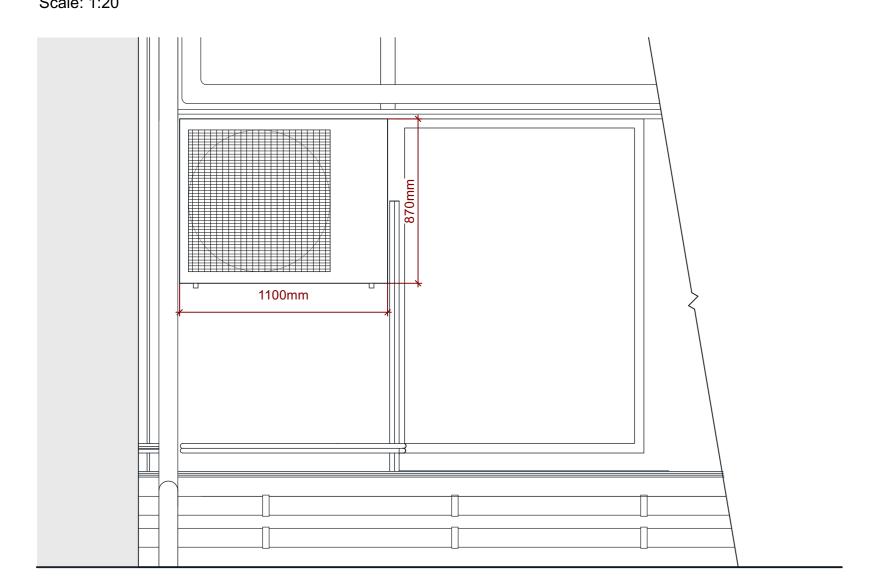

## Existing Elevation C Scale: 1:20



## Proposed Elevation C Scale: 1:20

## EXISTING AND PROPOSED ELEVATIONS C AND D





Existing Elevation D
Scale: 1:20



Key Plan



Proposed Elevation D
Scale: 1:20



Suite 3, Sandford House, 1b Claremont Rd, Teddington, TW11 8DH +44 (0)20 8943 5300 www.kendallkingscott.co.uk

| Do not scale this drawing Rev Date By Ap Note                                                |             |
|----------------------------------------------------------------------------------------------|-------------|
| Project Date Drawn Purpose/Status Drawing Title                                              |             |
| Teaching Spaces Capital O8/II/2024 JI CONSTRUCTION Existing and Proposed Elevations C and D  |             |
| Refurbishment 24  Scale Checked Paper Size