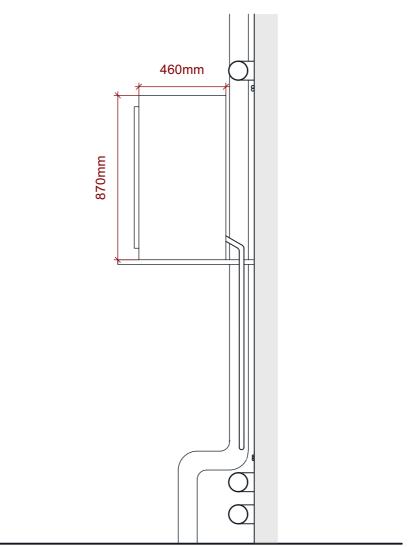

## Existing Elevation C Scale: 1:20

## Proposed Elevation C Scale: 1:20

## EXISTING AND PROPOSED ELEVATIONS C AND D

Existing Elevation D
Scale: 1:20

Key Plan

Proposed Elevation D
Scale: 1:20

Suite 3, Sandford House, 1b Claremont Rd, Teddington, TW11 8DH +44 (0)20 8943 5300 www.kendallkingscott.co.uk