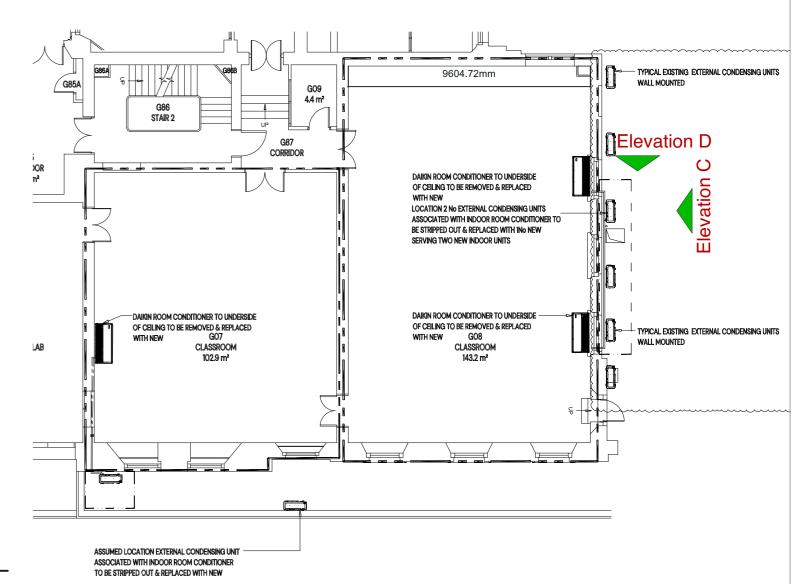

## Existing Elevation C Scale: 1:20

## Proposed Elevation C Scale: 1:20

## EXISTING AND PROPOSED ELEVATIONS C AND D

Existing Elevation D
Scale: 1:20

Key Plan

Proposed Elevation D
Scale: 1:20

Suite 3, Sandford House, 1b Claremont Rd, Teddington, TW11 8DH +44 (0)20 8943 5300 www.kendallkingscott.co.uk