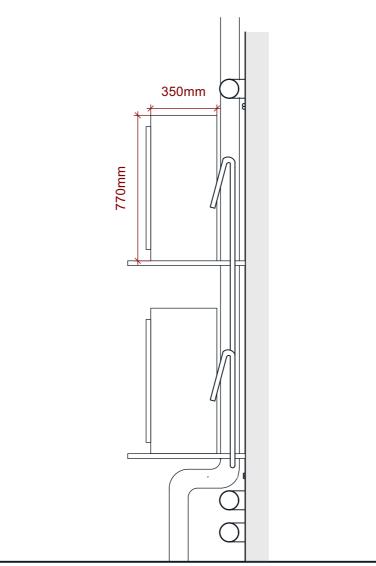

## EXISTING AND PROPOSED ELEVATIONS C AND D

Existing Elevation D
Scale: 1:20

Key Plan

Proposed Elevation D
Scale: 1:20

Suite 3, Sandford House, 1b Claremont Rd, Teddington, TW11 8DH +44 (0)20 8943 5300 www.kendallkingscott.co.uk