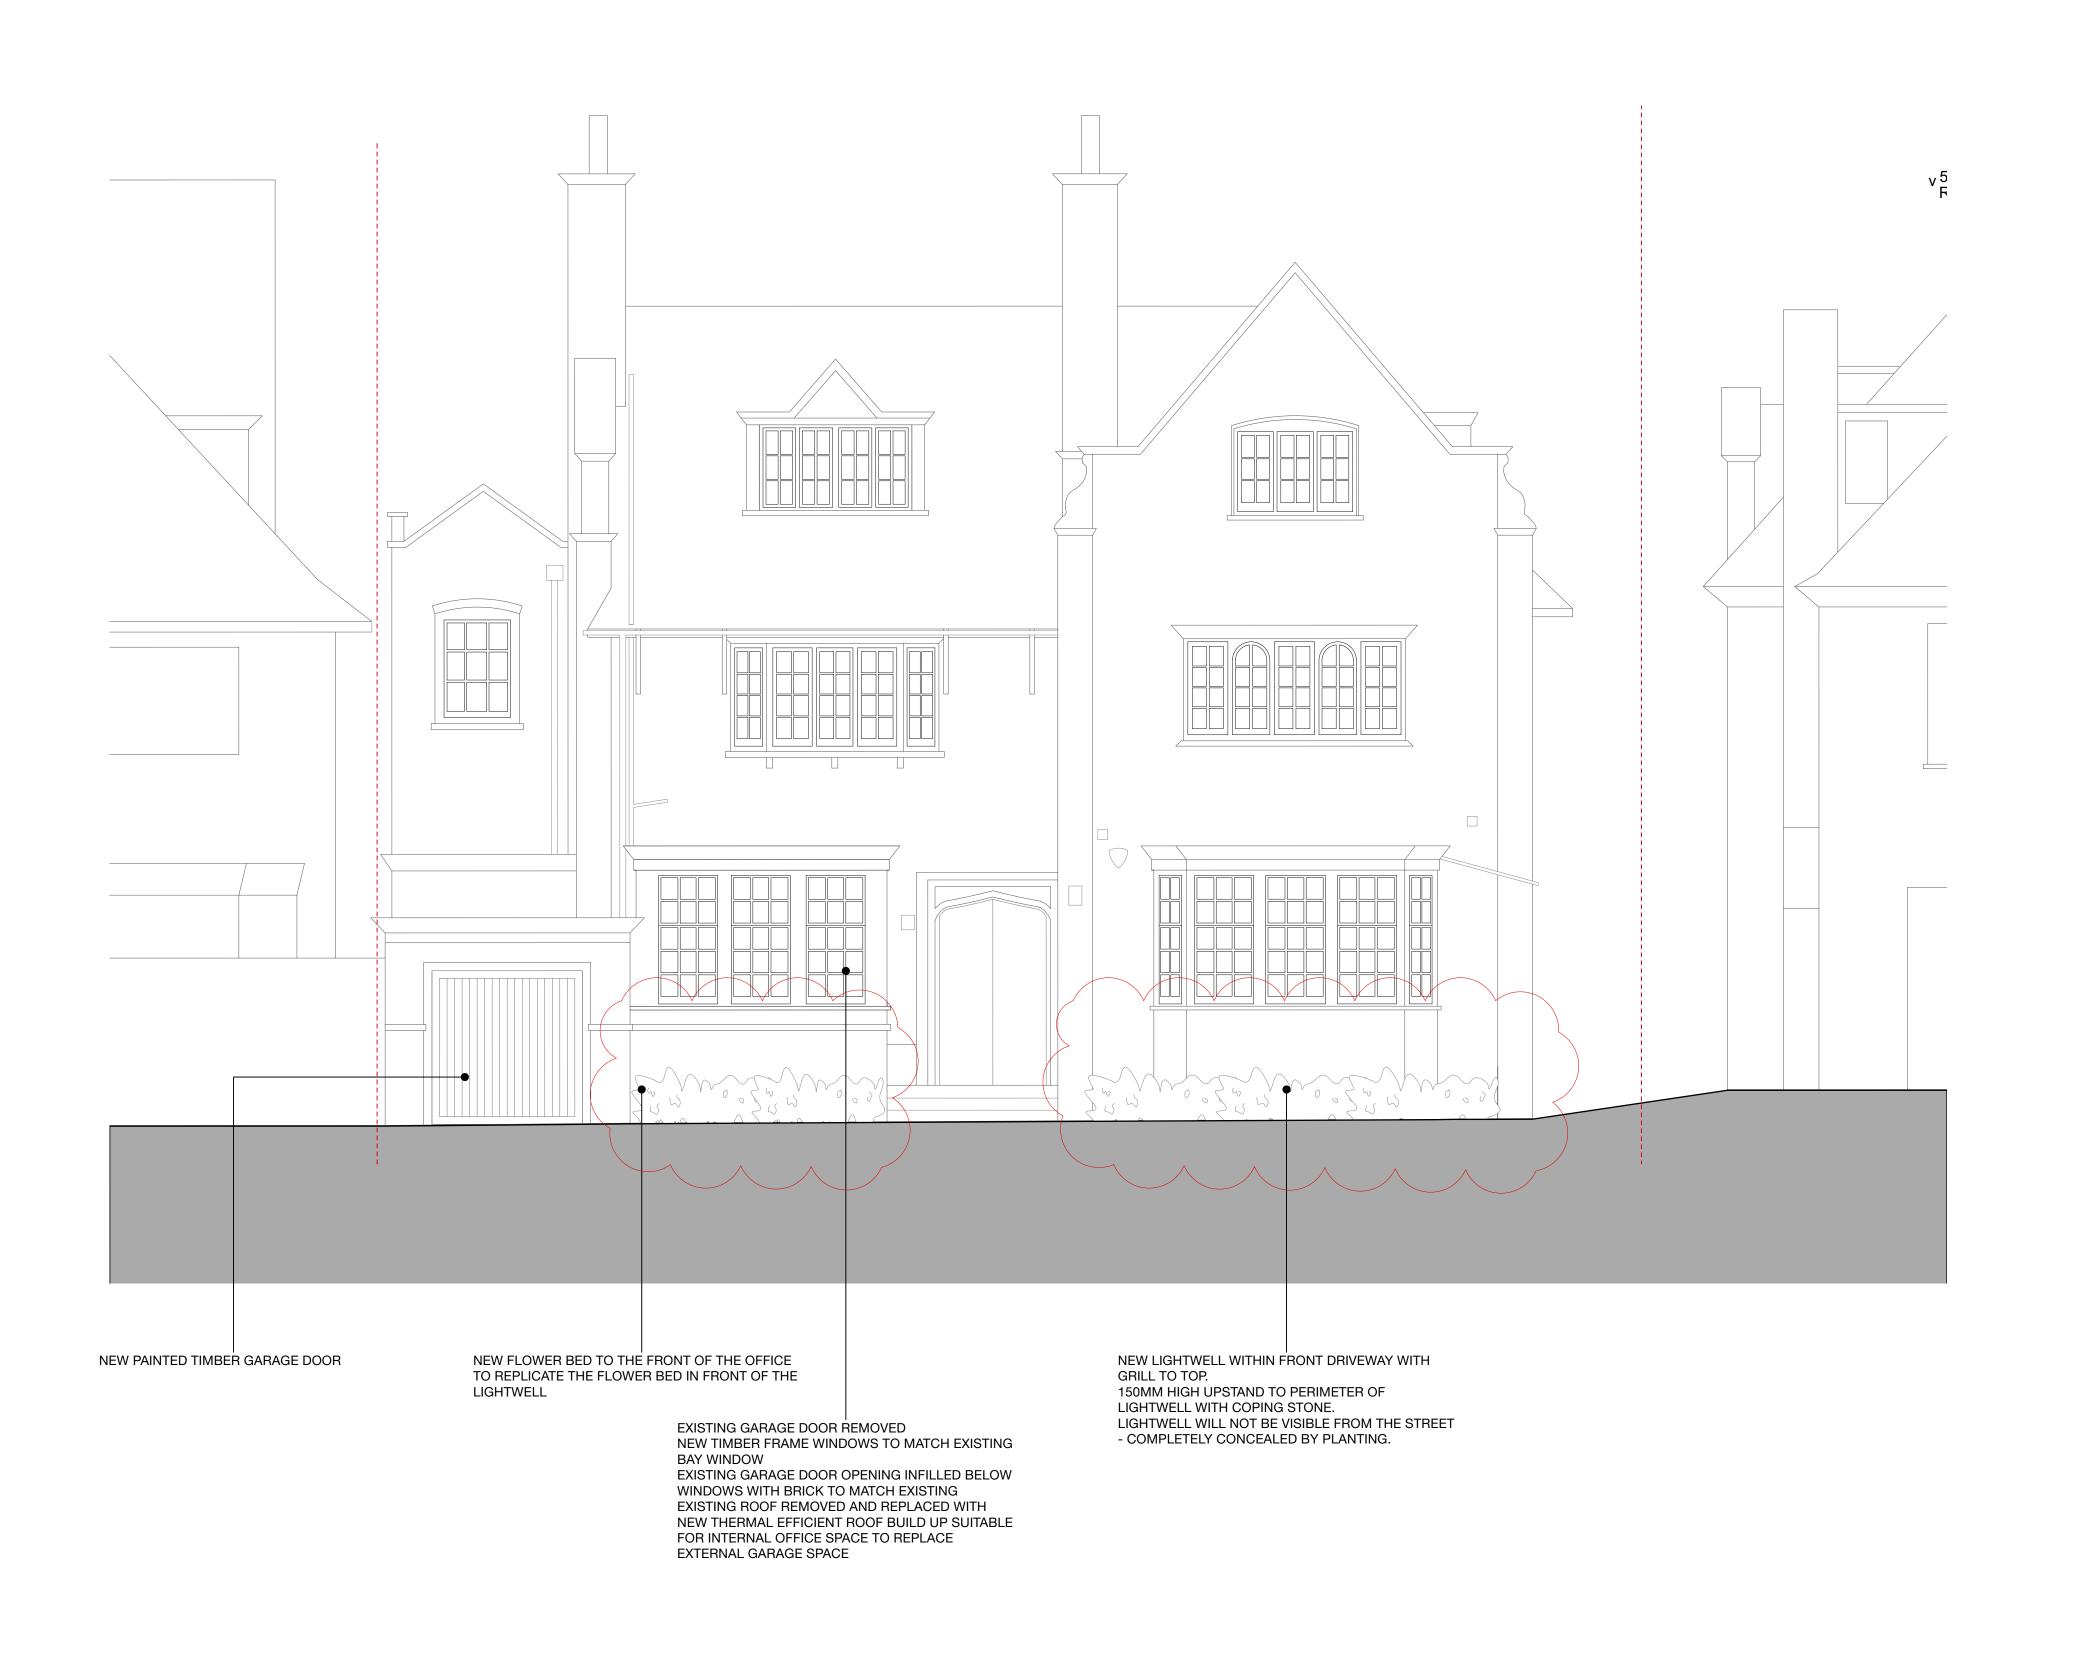

1 PROPOSED FRONT ELEVATION
Scale: 1:100@A3

P2 24.11.12. FOR PLANNING [EG]

P1 24.08.09. FOR PLANNING [EG]

REV DATE NOTES

PROJECT

23045

GENERAL NOTES

© MORENO MASEY LTD

---- SITE BOUNDARY

SURVEY

HATCHES

DO NOT SCALE FROM DRAWINGS. ALL DIMENSIONS TO BE CHECKED ON SITE. REPORT OMISSIONS AND DISCREPANCIES TO THE ARCHITECT IMMEDIATELY.

REVISION DATES MARKED ON THE DRAWING ARE STATED IN THE FOLLOWING ORDER: YEAR, MONTH, DAY (YY.MM.DD).

THESE DRAWINGS ARE BASED ON EXISTING DRAWINGS PROVIDED BY ON SITE SURVEYS LTD.

IT IS ESSENTIAL THAT ALL DIMENSIONS ARE CHECKED ON SITE AND OMISSIONS AND DISCREPANCIES ARE TO BE REPORTED TO THE ARCHITECT IMMEDIATELY FOR CLARIFICATION.

THE HATCHES SHOWN ON THIS DRAWING ARE USED FOR THE PURPOSE OF INDICATING AREAS AND QUANTITIES ONLY.

THE HATCHES ARE NOT DISPLAYING THE ACTUAL PATTERN, SETTING OUT, SIZING, COLOUR OR APPEARANCE OF THE ACTUAL MATERIALS.