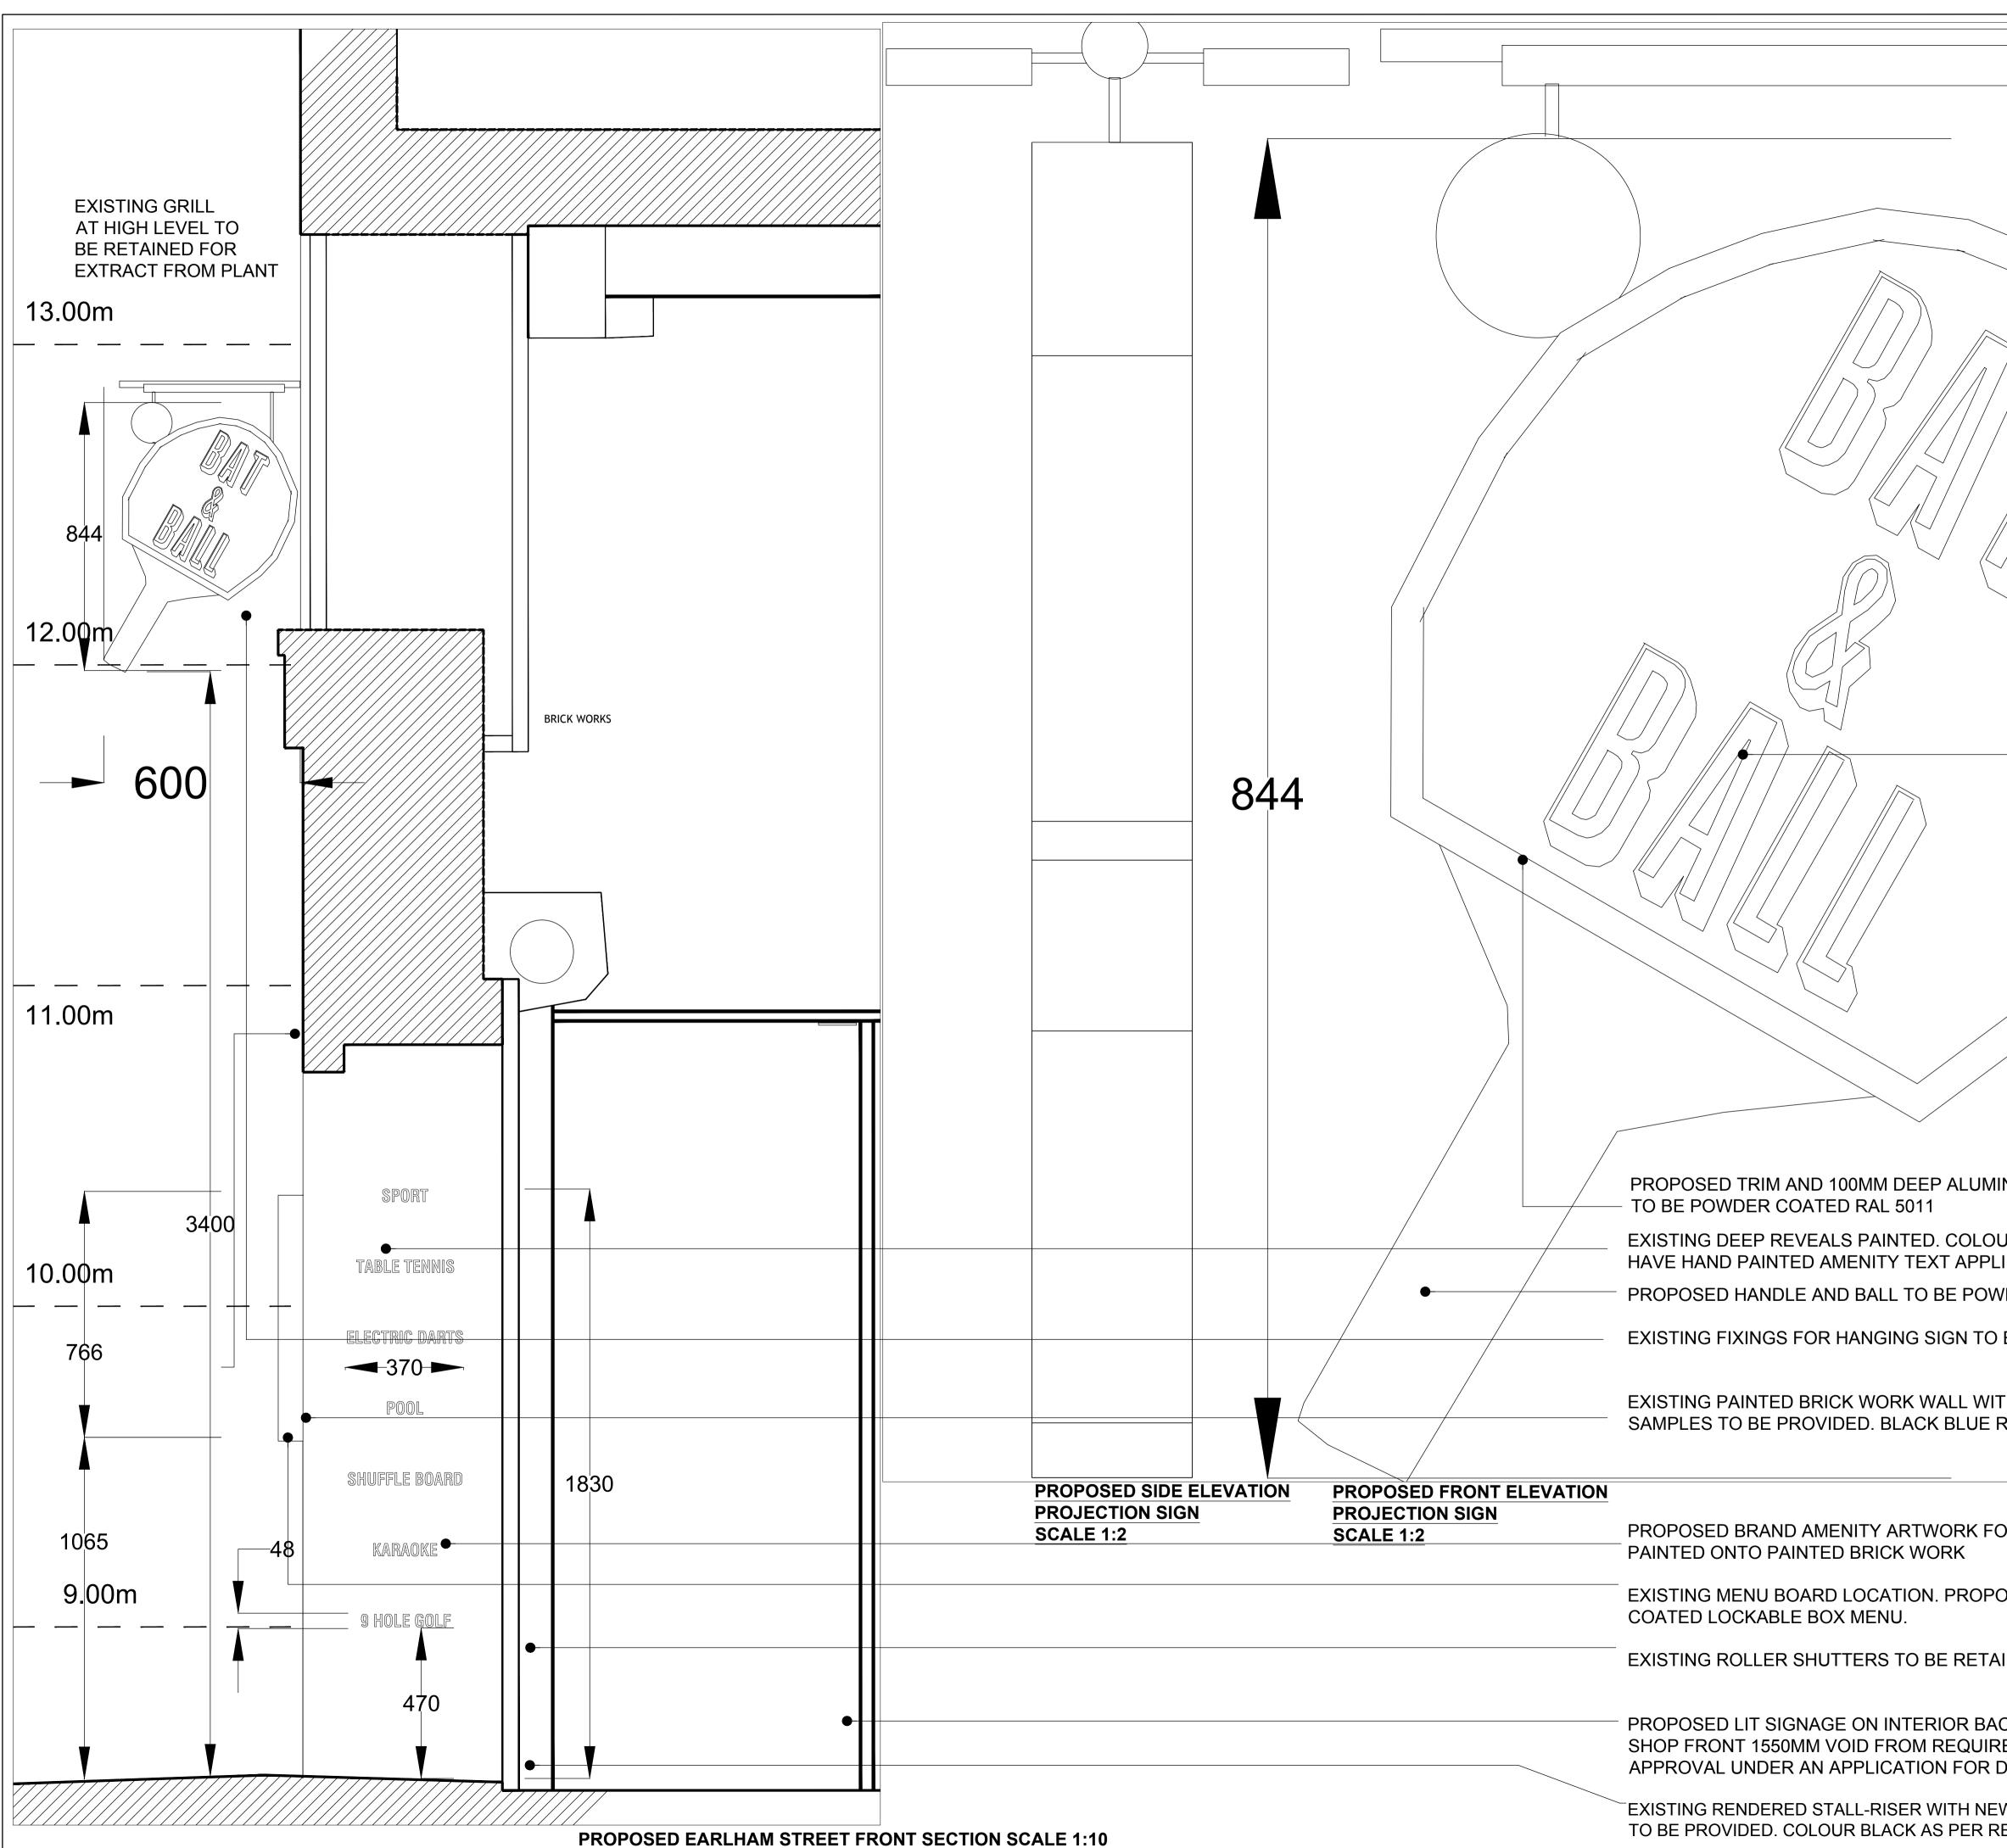

|                                                                                       | <text><text><text><text><text><text><text><text><text><text><text><text></text></text></text></text></text></text></text></text></text></text></text></text> |
|---------------------------------------------------------------------------------------|--------------------------------------------------------------------------------------------------------------------------------------------------------------|
|                                                                                       | PROPOSED PANEL TO BE<br>PAINTED IN BRAND ORANGE<br>WITH INDIVIDUAL SOLID<br>SURFACE LETTERS APPLIED TO<br>FACE IN WHITE                                      |
|                                                                                       |                                                                                                                                                              |
|                                                                                       |                                                                                                                                                              |
|                                                                                       | A 7 OCT SIGN ALTER AND<br>NEON REMOVED                                                                                                                       |
|                                                                                       | client<br>BAT AND BALL                                                                                                                                       |
|                                                                                       | job title                                                                                                                                                    |
|                                                                                       | COVENT GARDEN<br>LONDON                                                                                                                                      |
| NUM FRAME                                                                             | drawing<br>title                                                                                                                                             |
| JR SAMPLE TO BE AGREED. TO<br>IED TO FACE<br>/DER COATED WHITE                        | PROPOSED EARLHAM STREET<br>SECTION THROUGH AND<br>PROJECTION SIGN DETAILS                                                                                    |
| BE REUSED.                                                                            | <b></b>                                                                                                                                                      |
| H NEW PAINT FINISH COLOUR                                                             | scale @ A1                                                                                                                                                   |
| RAL 5011                                                                              | <sup>date</sup> MARCH 24 <sup>drawn by</sup>                                                                                                                 |
|                                                                                       |                                                                                                                                                              |
| OR BAT AND BALL TO BE HAND                                                            | drg. no.<br>BB_CG_1020_08 A                                                                                                                                  |
| DSED NEW ALUMINUM POWDER                                                              | PHONE 07766883798<br>W: WWW.COLLECTIVE-DESIGN.CO.UK<br>E : SIMON@COLLECTIVE-DESIGN.CO.UK                                                                     |
| INED LOCATED BEHIND ARCH                                                              | A: BALTIC 39<br>39 HIGH BRIDGE STREET<br>NEWCASTLE UPON TYNE                                                                                                 |
| CK WALL. SET BACK FROM LINE OF<br>EMENT FOR LOCAL AUTHORITY<br>DISPLAY ADVERTISEMENT. | COLLECTVE                                                                                                                                                    |
| W PAINT FINISH COLOUR SAMPLES<br>EST OF STREET EXAMPLES                               | DESIGN                                                                                                                                                       |
|                                                                                       |                                                                                                                                                              |