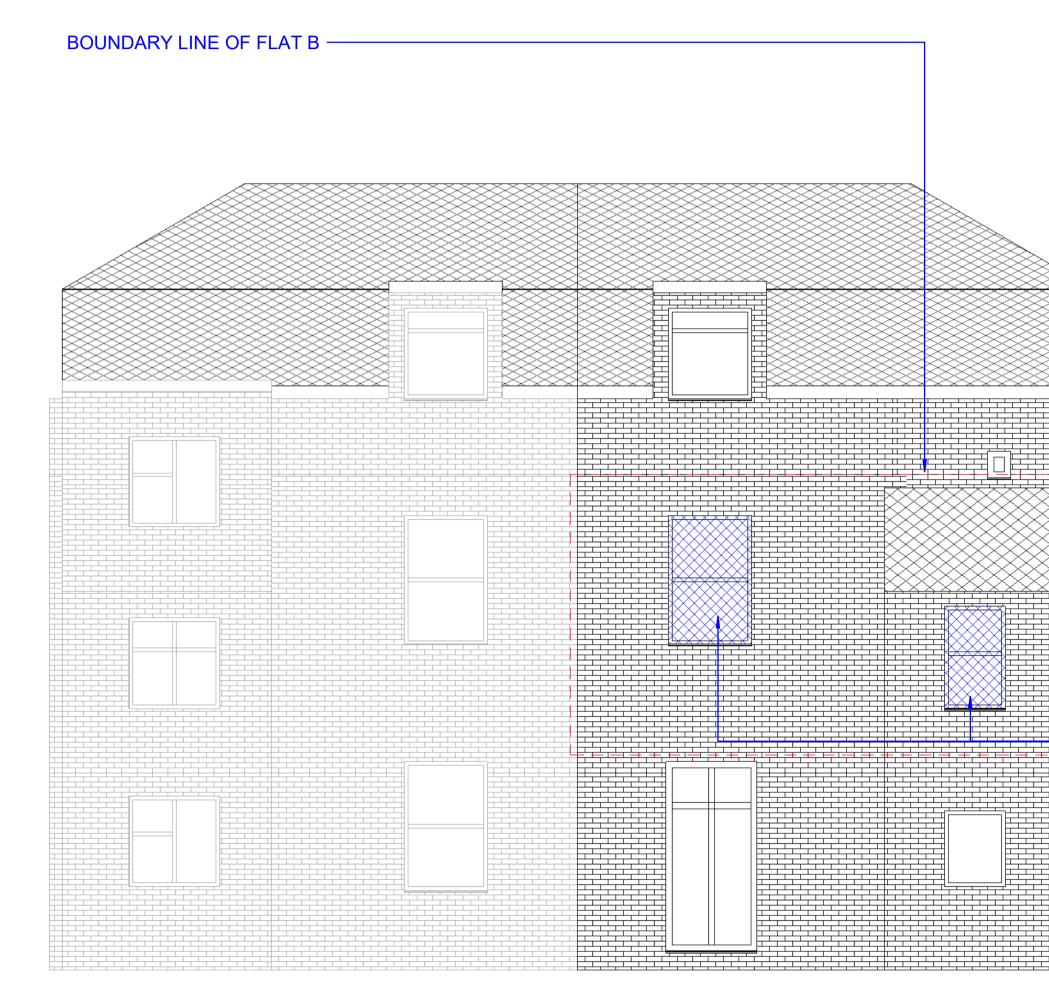

2 Rear Elevation - Proposed 1:50

| 0 1<br>VISUAL SCALE | 2 3<br>1:50@A1        | 4 | 5m | millimete<br>otherwis<br>2. The con<br>check al<br>angles,<br>condition<br>before w                                                                                                                                                                                                                                                                                                                                                                                                                                                                                                                                                   | nsions in<br>ers unless<br>se specified.<br>tractor to<br>Il dimensions,<br>drain runs and<br>ns on site<br>vorks<br>ncement. |
|---------------------|-----------------------|---|----|---------------------------------------------------------------------------------------------------------------------------------------------------------------------------------------------------------------------------------------------------------------------------------------------------------------------------------------------------------------------------------------------------------------------------------------------------------------------------------------------------------------------------------------------------------------------------------------------------------------------------------------|-------------------------------------------------------------------------------------------------------------------------------|
|                     |                       |   |    |                                                                                                                                                                                                                                                                                                                                                                                                                                                                                                                                                                                                                                       | N                                                                                                                             |
|                     | - PROPOSED<br>WINDOWS |   |    | 22 Micklefield Way, Bo   21 1.11.2024 1   22 Micklefield Way, Bo   21 1.11.1.2024 1   22 Micklefield Way, Bo   01 11.11.2024   21 1.11.1.2024 1   22 Micklefield Way, Bo   01 11.11.2024   21 1.11.11.2024 1   22 Micklefield Way, Bo   01 11.11.2024   21 1.11.11.2024 1   22 Micklefield Way, Bo   01 11.11.2024   21 1   22 Micklefield Way, Bo   01 11.11.2024   22 Micklefield Way, Bo   01 11.11.2024   1 MK   1 MK   1 MK   1 MK   1 MK   1 MK | Description                                                                                                                   |
|                     |                       |   |    |                                                                                                                                                                                                                                                                                                                                                                                                                                                                                                                                                                                                                                       | Scale: 1 : 50                                                                                                                 |