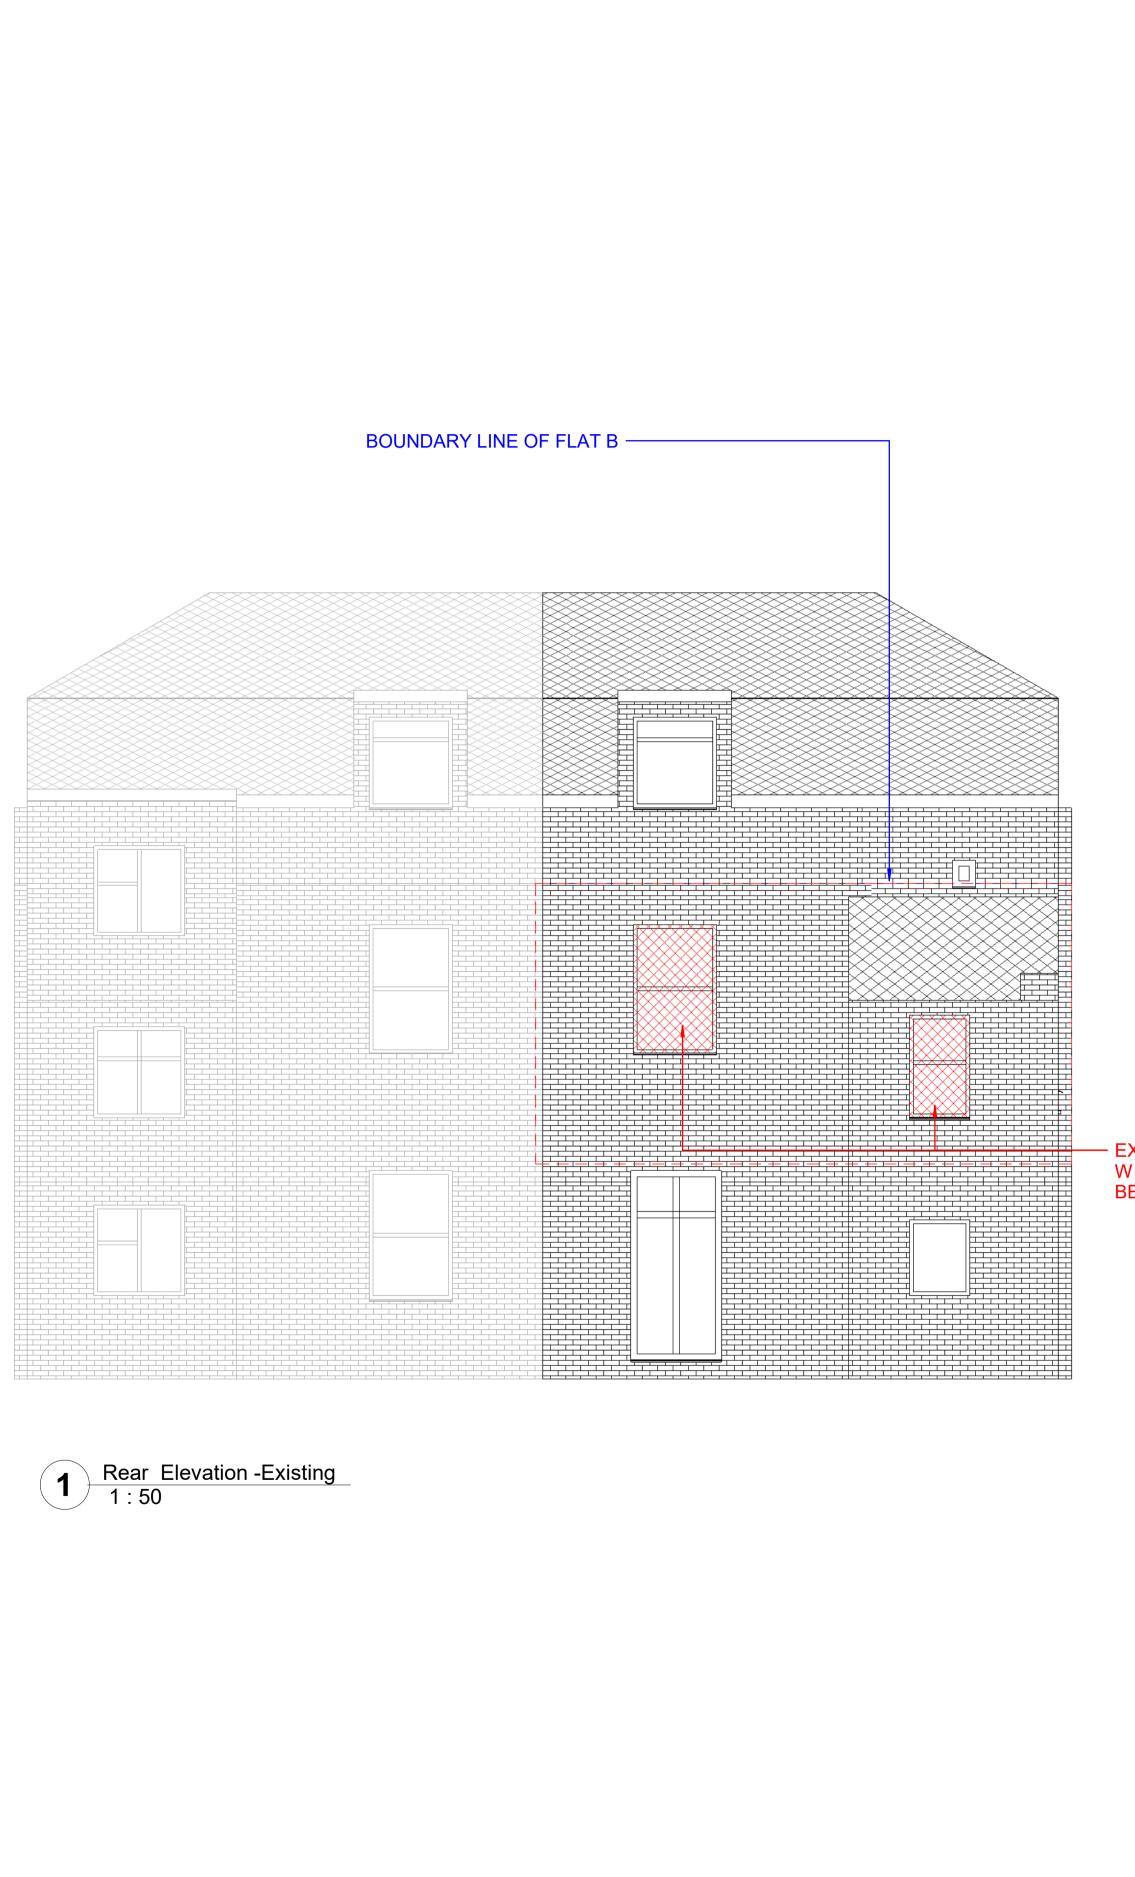

2 Rear Elevation - Proposed 1:50

| 0 1<br>VISUAL SCALE | 2 3<br>1:50@A1        | 4 | 5m | millimete<br>otherwis<br>2. The con<br>check al<br>angles,<br>condition<br>before w                                                                                                                                                                                                                                                                                                                                                                                                                                                                                                                                                   | nsions in<br>ers unless<br>se specified.<br>tractor to<br>Il dimensions,<br>drain runs and<br>ns on site<br>vorks<br>ncement. |
|---------------------|-----------------------|---|----|---------------------------------------------------------------------------------------------------------------------------------------------------------------------------------------------------------------------------------------------------------------------------------------------------------------------------------------------------------------------------------------------------------------------------------------------------------------------------------------------------------------------------------------------------------------------------------------------------------------------------------------|-------------------------------------------------------------------------------------------------------------------------------|
|                     |                       |   |    |                                                                                                                                                                                                                                                                                                                                                                                                                                                                                                                                                                                                                                       | N                                                                                                                             |
|                     | - PROPOSED<br>WINDOWS |   |    | 22 Micklefield Way, Bo   21 1.11.2024 1   22 Micklefield Way, Bo   21 1.11.1.2024 1   22 Micklefield Way, Bo   01 11.11.2024   21 1.11.1.2024 1   22 Micklefield Way, Bo   01 11.11.2024   21 1.11.11.2024 1   22 Micklefield Way, Bo   01 11.11.2024   21 1.11.11.2024 1   22 Micklefield Way, Bo   01 11.11.2024   21 1   22 Micklefield Way, Bo   01 11.11.2024   22 Micklefield Way, Bo   01 11.11.2024   1 MK   1 MK   1 MK   1 MK   1 MK   1 MK | Description                                                                                                                   |
|                     |                       |   |    |                                                                                                                                                                                                                                                                                                                                                                                                                                                                                                                                                                                                                                       | Scale: 1 : 50                                                                                                                 |