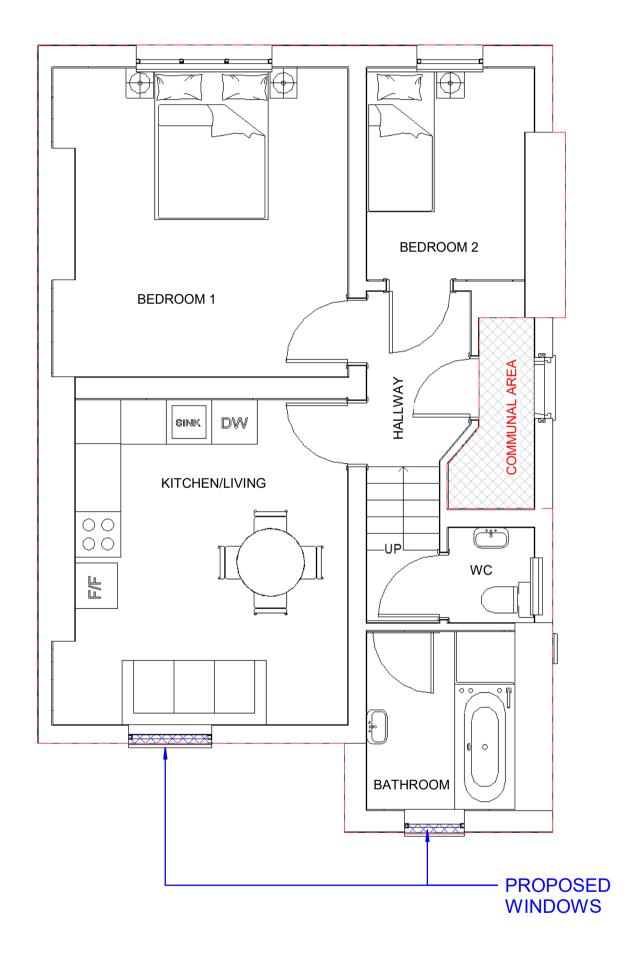

| 1 2<br>VISUAL SCALE 1:50@A1 | 3 4 | 5m | 1.<br>2.                                    | The contra<br>check all o             | s unless<br>specified.<br>actor to<br>dimensions,<br>rain runs and<br>s on site<br>rks |
|-----------------------------|-----|----|---------------------------------------------|---------------------------------------|----------------------------------------------------------------------------------------|
|                             |     |    | N                                           |                                       |                                                                                        |
|                             |     |    |                                             |                                       |                                                                                        |
|                             |     |    |                                             |                                       |                                                                                        |
|                             |     |    |                                             | I.2024 1 MK Is<br>ate Seq. BY         | sue for Planning<br>Description                                                        |
|                             |     |    | 22 Mid<br>officer<br>Client:<br>Linda       | CREATIVE                              |                                                                                        |
|                             |     | -  | Lonc<br>Drawing<br>Drawing                  | B, 174 Broad<br>Ion NW6 3BF<br>garea: | hurst Gardens                                                                          |
|                             |     | -  | Checked<br>By :<br>Drawn<br>By :<br>Status: | LF<br>LF<br>MZ<br>FOR PLANI<br>No.    | Date: 11.11.2024<br>Scale: 1:50<br>Size: A1<br>NING<br>Rev.<br>01                      |