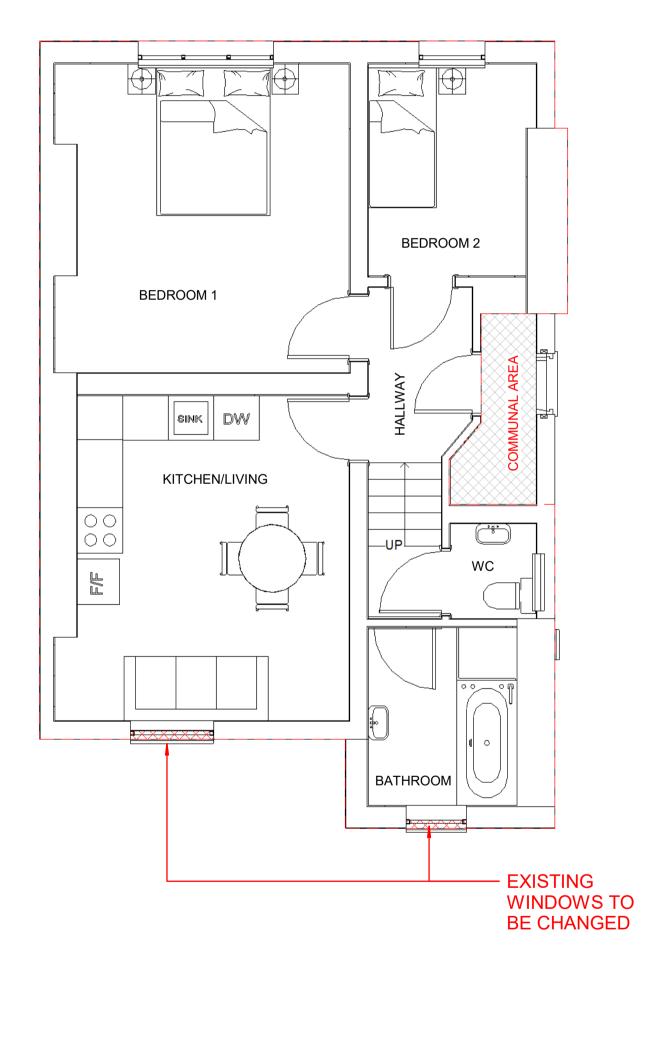

| 1 2<br>VISUAL SCALE 1:50@A1 | 3 4 | 5m | 1.<br>2.                                    | The contra<br>check all o             | s unless<br>specified.<br>actor to<br>dimensions,<br>rain runs and<br>s on site<br>rks |
|-----------------------------|-----|----|---------------------------------------------|---------------------------------------|----------------------------------------------------------------------------------------|
|                             |     |    | N                                           |                                       |                                                                                        |
|                             |     |    |                                             |                                       |                                                                                        |
|                             |     |    |                                             |                                       |                                                                                        |
|                             |     |    |                                             | I.2024 1 MK Is<br>ate Seq. BY         | sue for Planning<br>Description                                                        |
|                             |     |    | 22 Mid<br>officer<br>Client:<br>Linda       | CREATIVE                              |                                                                                        |
|                             |     | -  | Lonc<br>Drawing<br>Drawing                  | B, 174 Broad<br>Ion NW6 3BF<br>garea: | hurst Gardens                                                                          |
|                             |     | -  | Checked<br>By :<br>Drawn<br>By :<br>Status: | LF<br>LF<br>MZ<br>FOR PLANI<br>No.    | Date: 11.11.2024<br>Scale: 1:50<br>Size: A1<br>NING<br>Rev.<br>01                      |