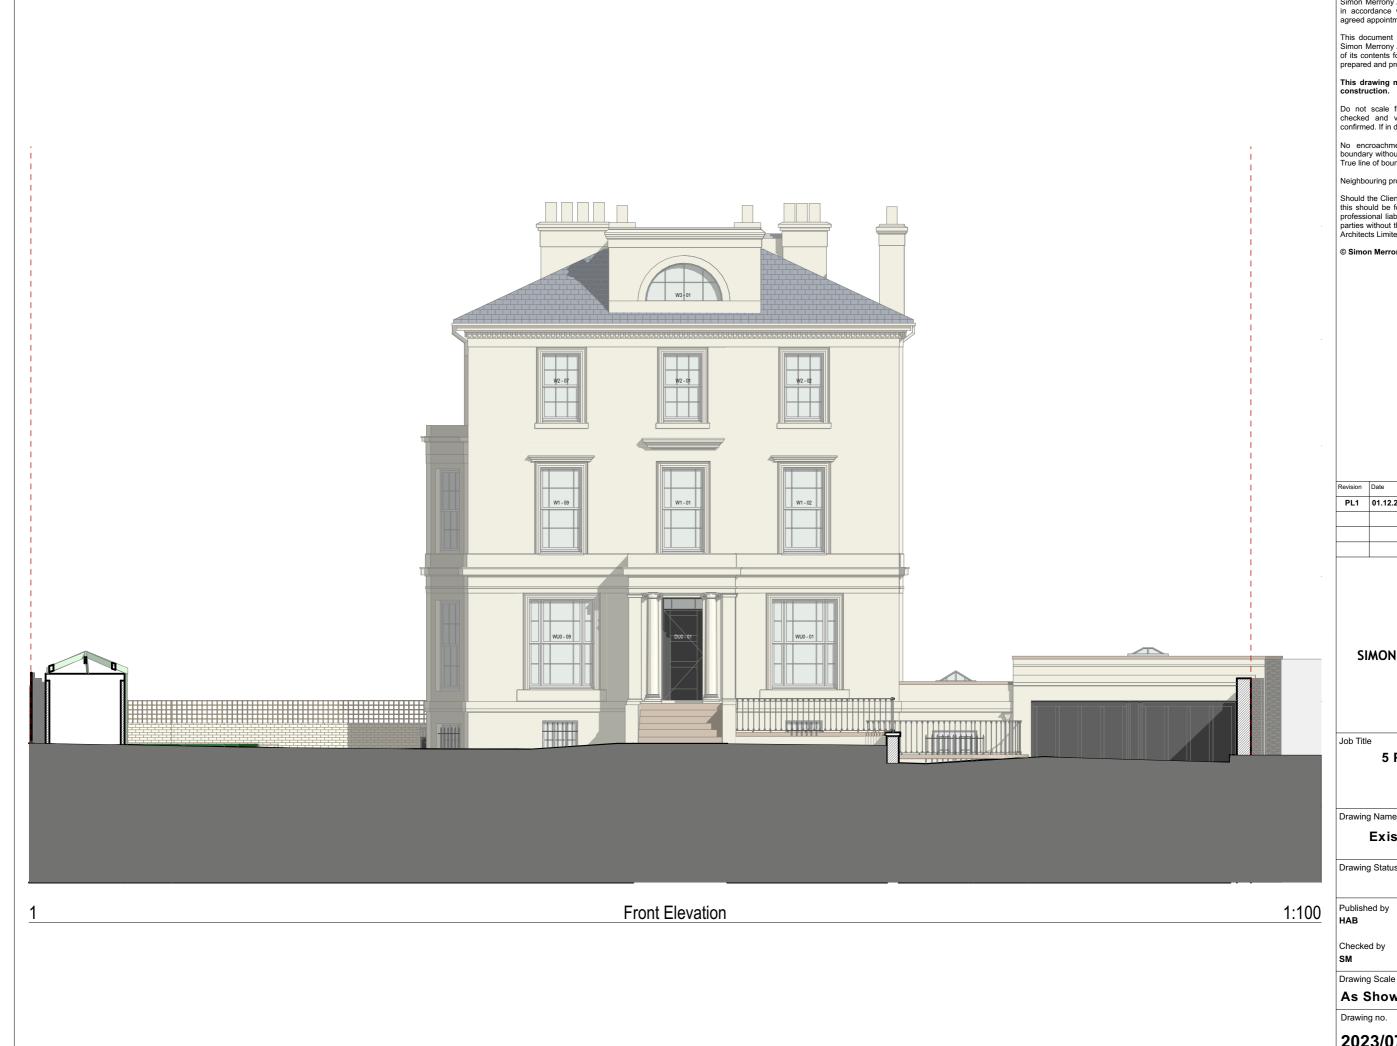

## SIMON MERRONY ARCHITECTS

34 Thames Street Sunbury-on-Thames TW16 6AF

Job Title

5 Prince Albert Road London NW1 7SN

Drawing Name

**Existing Front Elevation** 

Drawing Status