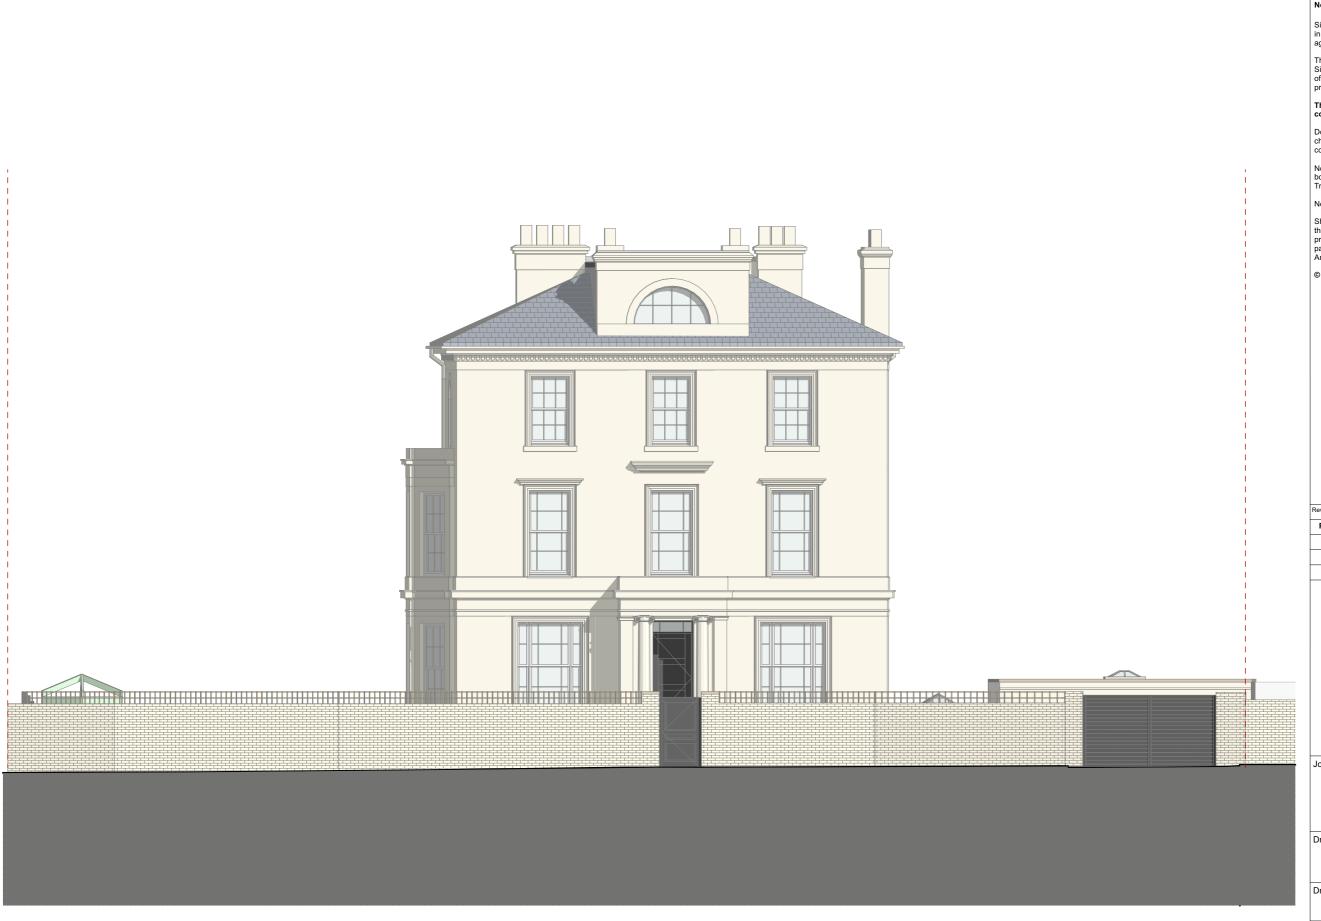

Street Elevation 1:100

Simon Merrony Architects Limited has prepared this document in accordance with the instructions of the Client under the agreed appointment.

This document is for the sole and specific use of the Client. Simon Merrony Architects shall not be responsible for any use of its contents for any purpose other than that for which it was prepared and provided.

## SIMON MERRONY ARCHITECTS

34 Thames Street Sunbury-on-Thames **TW16 6AF** 

5 Prince Albert Road London **NW1 7SN** 

Drawing Name

**Existing Street Elevation** 

Drawing Status