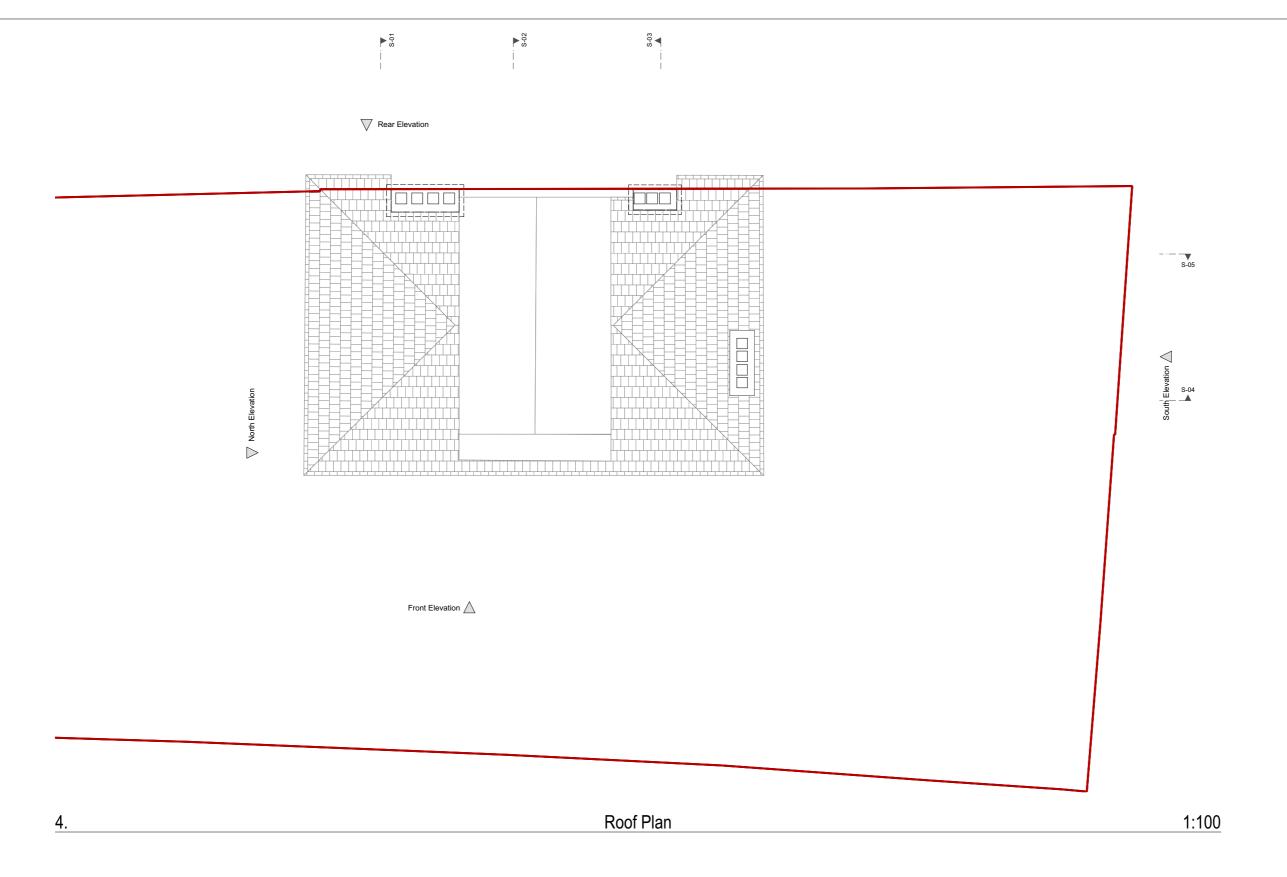

## SIMON MERRONY ARCHITECTS

34 Thames Street Sunbury-on-Thames **TW16 6AF** 

Job Title

5 Prince Albert Road London **NW1 7SN** 

Drawing Name

**Existing Roof Plan** 

Drawing Status

**PLANNING** 