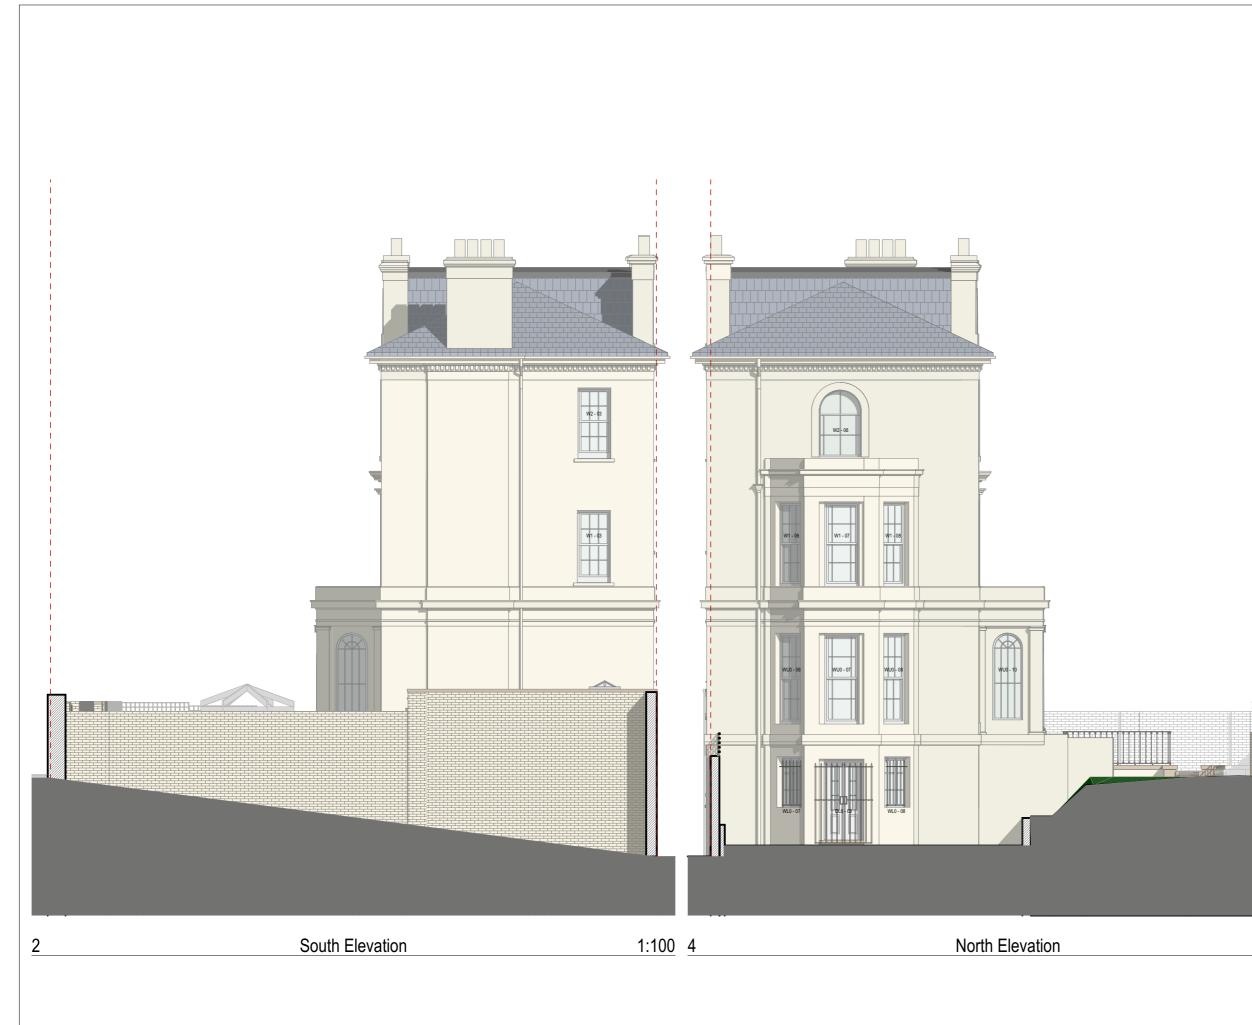

## SIMON MERRONY ARCHITECTS

34 Thames Street Sunbury-on-Thames TW16 6AF

Job Title

5 Prince Albert Road London NW1 7SN

Drawing Name Existing South and North Elevation

Drawing Status