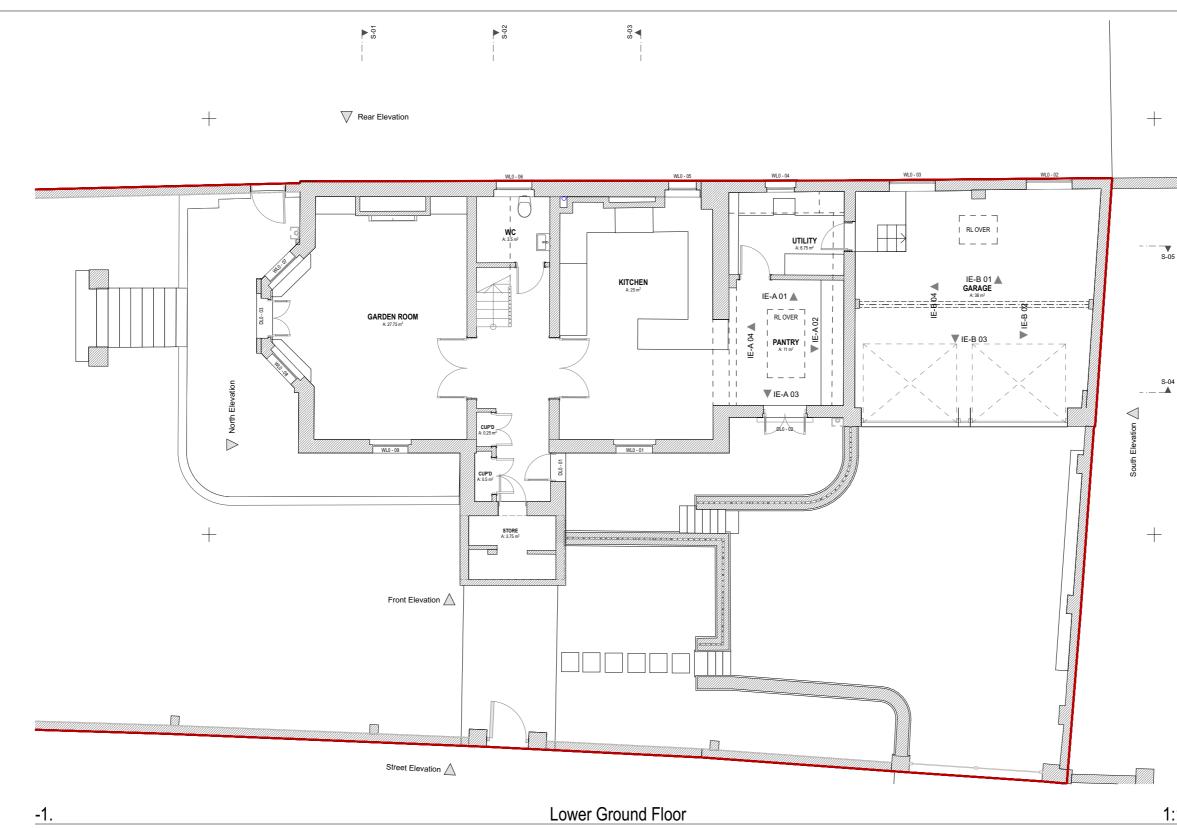

## SIMON MERRONY ARCHITECTS 34 Thames Street

Sunbury-on-Thames TW16 6AF

Job Title

5 Prince Albert Road London NW1 7SN

Drawing Name Existing Lower Ground Floor Plan

Drawing Status