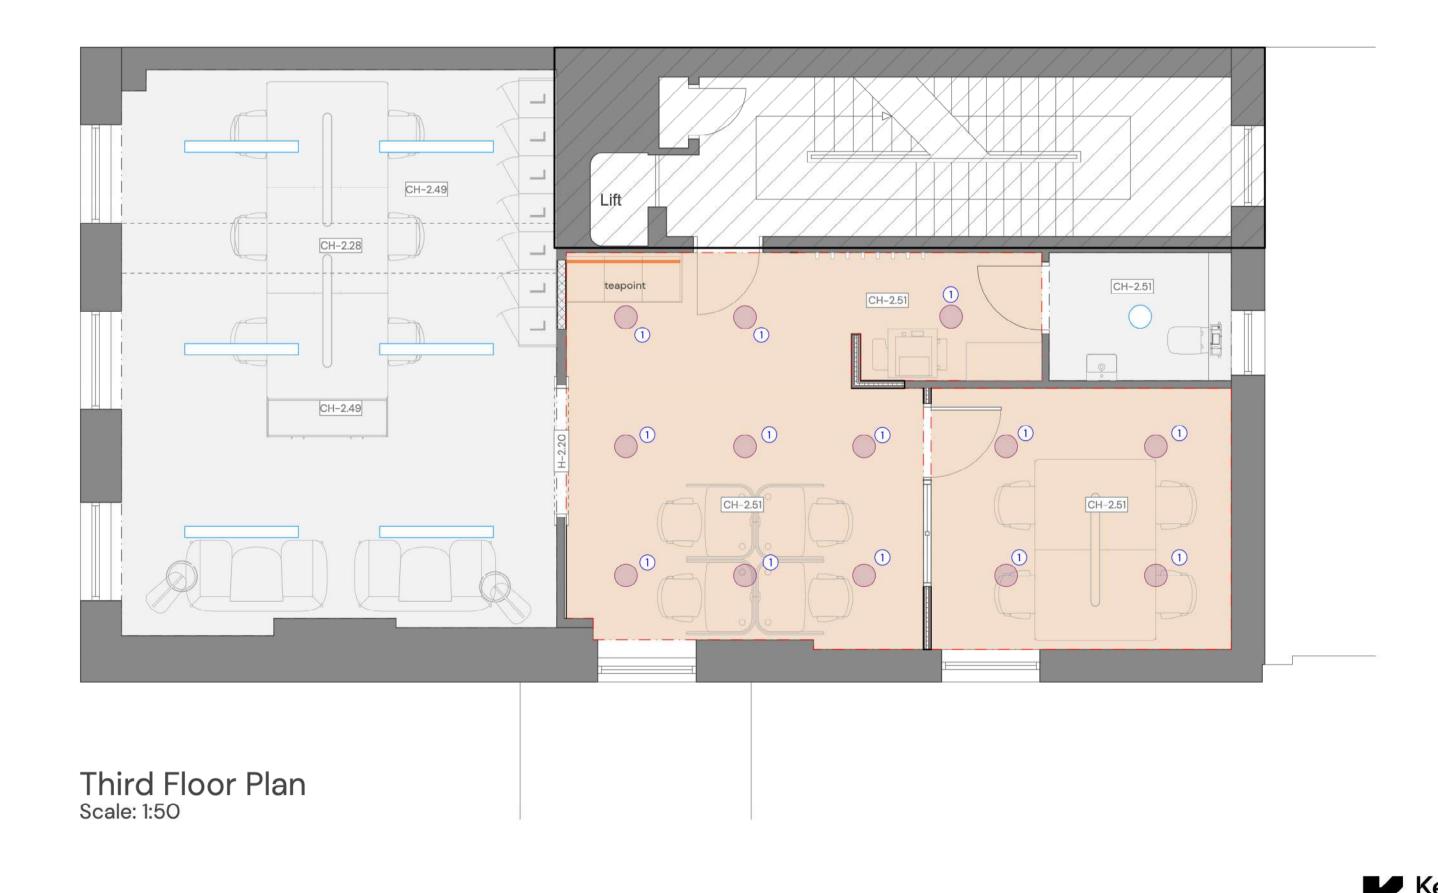

PROPOSED CEILING PLANS

2.5

7.5

10.0

12.5 M

FIRST AND THIRD FLOOR

Scale 1:50 @ A1

#### **LIGHTING FIXTURES**

1 - Recessed downlights

- Muuto Lighting Rime Pendant (370mm Diam.) Colour: Deep Red or Black

#### LIGHTING KEY:

Existing lighting points in the ceiling

Proposed downlight

Proposed pendent Proposed wall light

Proposed strip light under the wall mounted teapoint

Proposed track lighting

## **MECHANICAL AND ELECTRICAL NOTES:**

For information relating to the mechanical and electrical work please refer to the Engineers package contained - Mechanical and Electrical Specification and Drawings. Please advise the CA if any discrepancies are identified between this this drawing and M&E information.