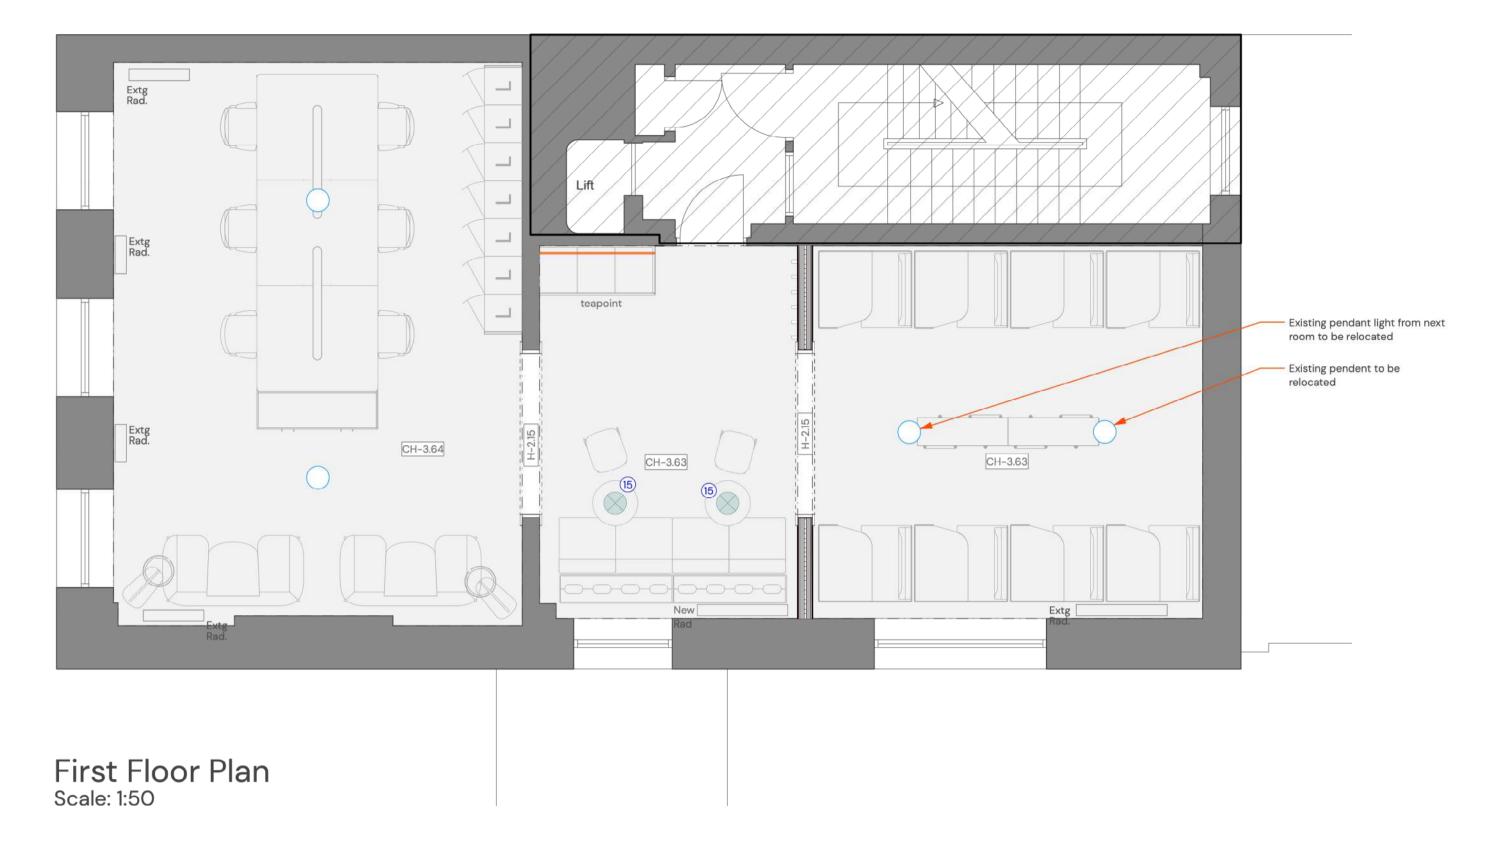

PROPOSED CEILING PLANS

2.5

7.5

10.0

12.5 M

FIRST AND THIRD FLOOR

Scale 1:50 @ A1

#### **LIGHTING FIXTURES**

1 - Recessed downlights

- Muuto Lighting Rime Pendant (370mm Diam.) Colour: Deep Red or Black

#### LIGHTING KEY:

Existing lighting points in the ceiling

Proposed downlight

Proposed pendent Proposed wall light

Proposed strip light under the wall mounted teapoint

Proposed track lighting

## **MECHANICAL AND ELECTRICAL NOTES:**

For information relating to the mechanical and electrical work please refer to the Engineers package contained - Mechanical and Electrical Specification and Drawings. Please advise the CA if any discrepancies are identified between this this drawing and M&E information.