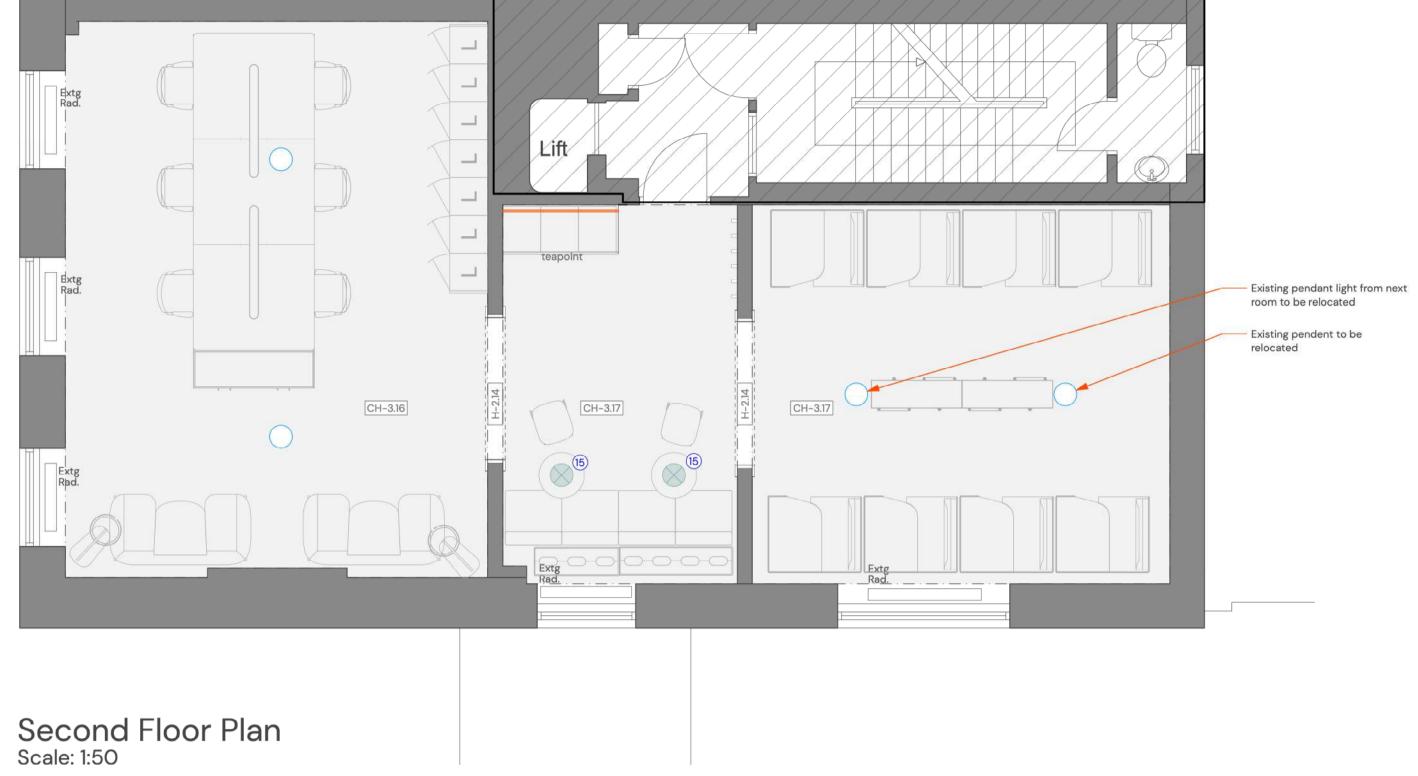

PROPOSED CEILING PLANS

2.5

7.5

10.0

12.5 M

FIRST AND THIRD FLOOR

Scale 1:50 @ A1

#### **LIGHTING FIXTURES**

1 - Recessed downlights

- Muuto Lighting Rime Pendant (370mm Diam.) Colour: Deep Red or Black

#### LIGHTING KEY:

Existing lighting points in the ceiling

Proposed downlight

Proposed pendent Proposed wall light

Proposed strip light under the wall mounted teapoint

Proposed track lighting

## **MECHANICAL AND ELECTRICAL NOTES:**

For information relating to the mechanical and electrical work please refer to the Engineers package contained - Mechanical and Electrical Specification and Drawings. Please advise the CA if any discrepancies are identified between this this drawing and M&E information.