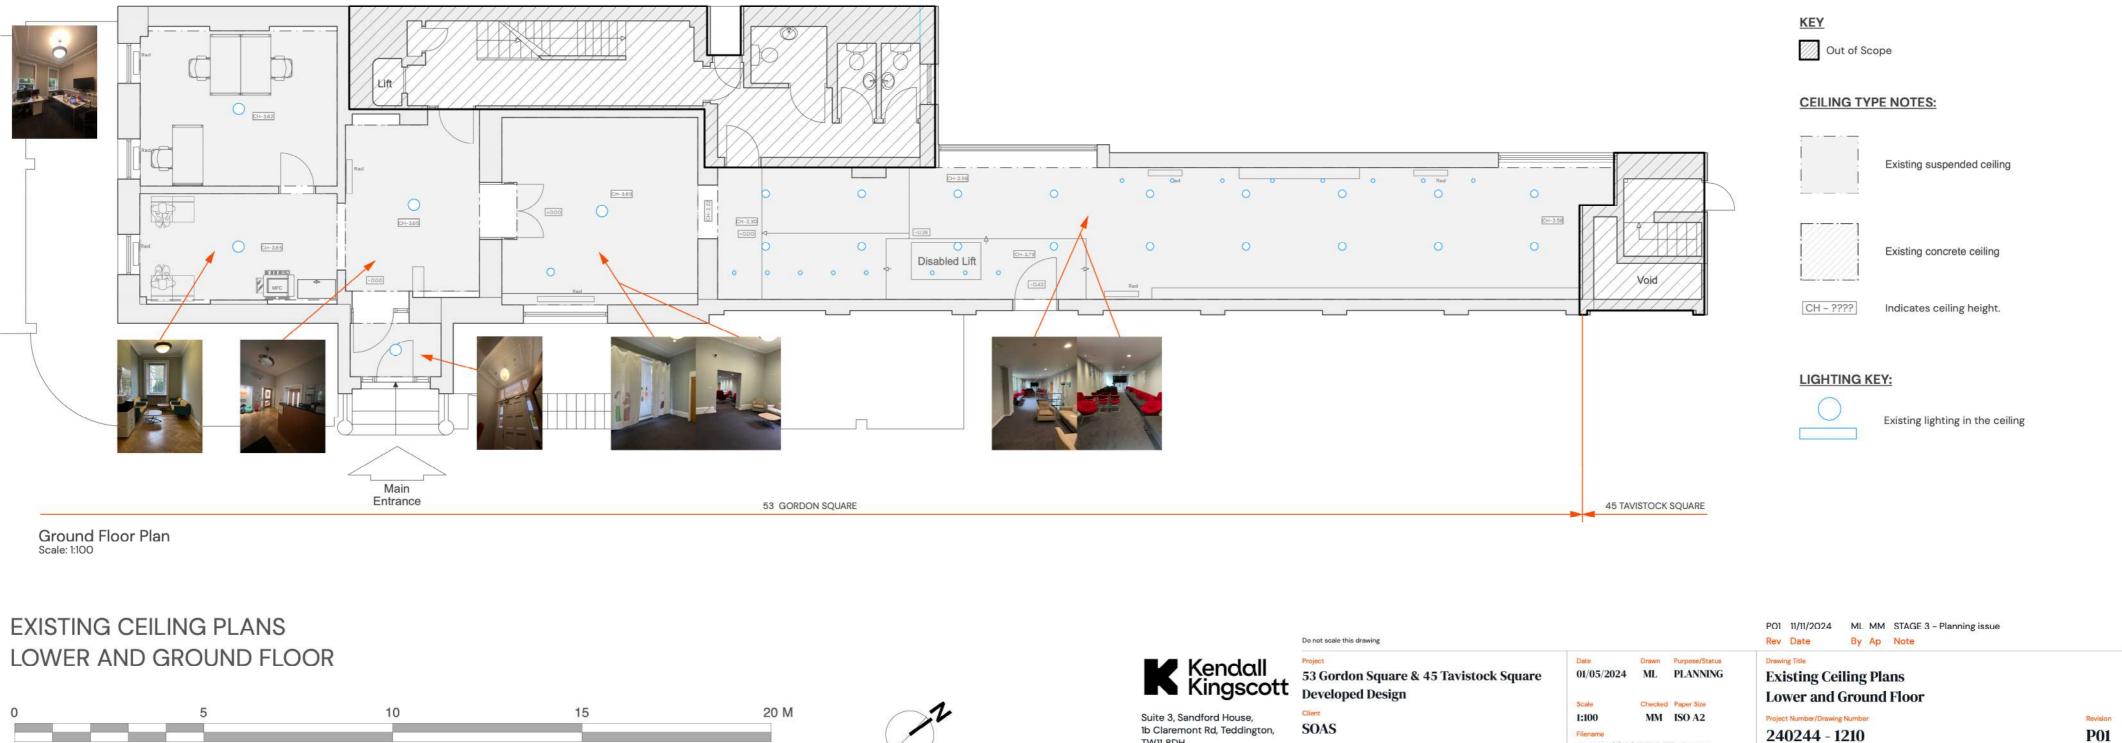

Scale: 1:100







© Copyright

Suite 3, Sandford House, 1b Claremont Rd, Teddington, TW11 8DH +44 (0)20 8943 5300 www.kendallkingscott.co.uk

Check all dimensions and levels on site Only to be used on the site for which designed. The electronic transmission of designs/information contained in this drawing is carried out entirely at the User's risk and Kendall Kingscott Ltd. will have no liability for any errors of The production of amended or updated information from the said designs/information by the User's is entirely the responsibility of the User and Kendall Kingscott Ltd. shall have no responsibility in respect thereof whatsoever. t the User's risk and Kendall Kingscott Ltd. will have no liability for any errors or inaccuracies arising therefrom.

240244SOAS-TENDER\_B.vwx

Filename