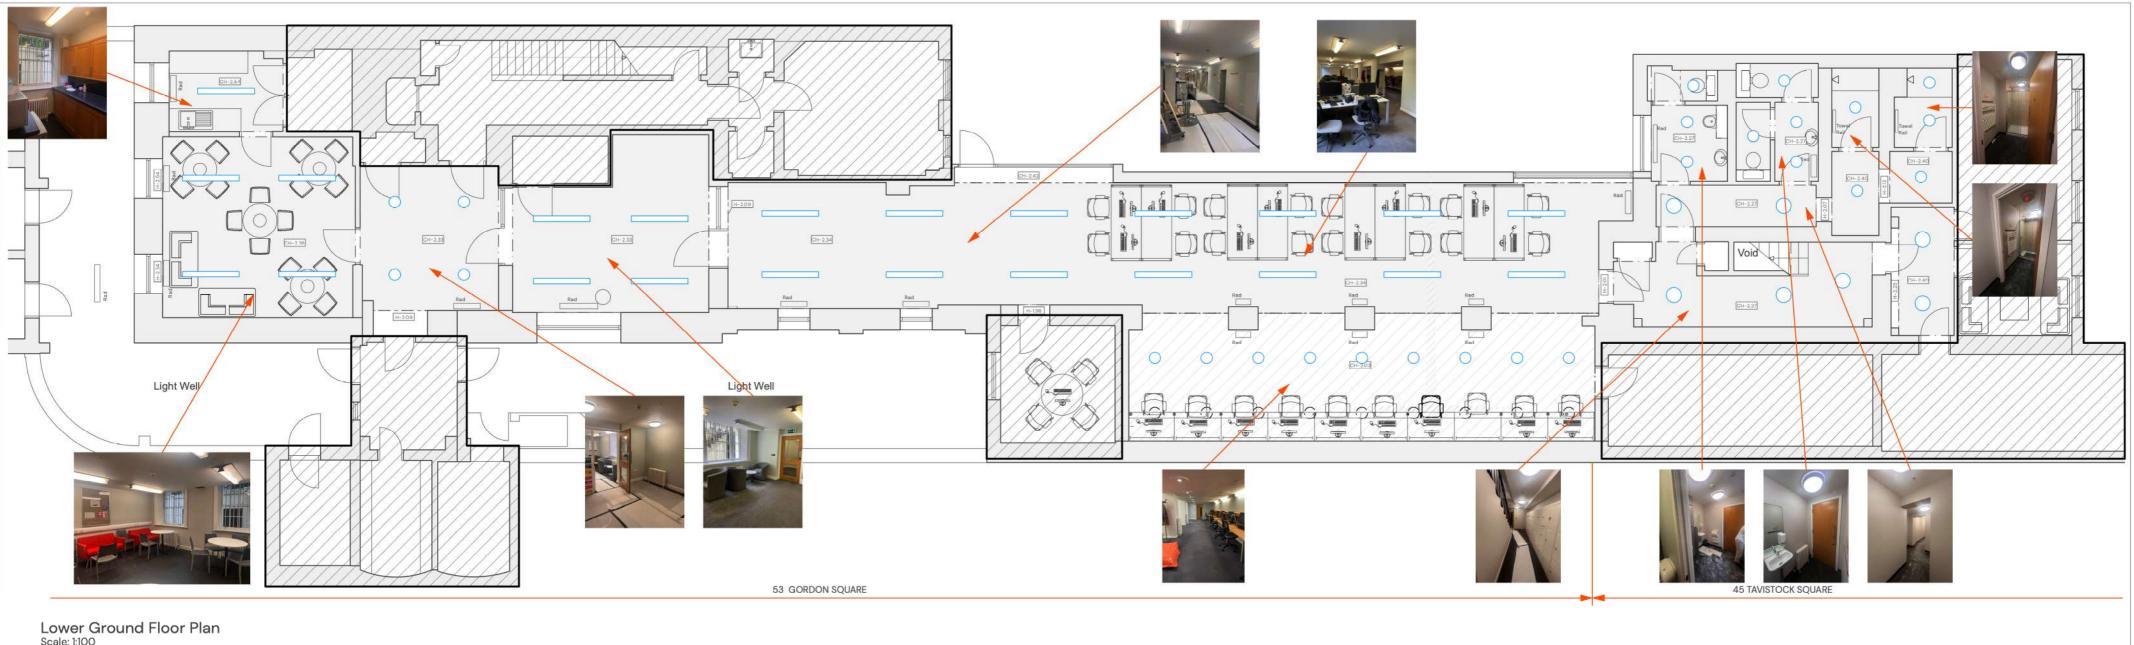

Scale: 1:100







© Copyright

Suite 3, Sandford House, 1b Claremont Rd, Teddington, TW11 8DH +44 (0)20 8943 5300 www.kendallkingscott.co.uk

Check all dimensions and levels on site Only to be used on the site for which designed. The electronic transmission of designs/information contained in this drawing is carried out entirely at the User's risk and Kendall Kingscott Ltd. will have no liability for any errors of The production of amended or updated information from the said designs/information by the User's is entirely the responsibility of the User and Kendall Kingscott Ltd. shall have no responsibility in respect thereof whatsoever. t the User's risk and Kendall Kingscott Ltd. will have no liability for any errors or inaccuracies arising therefrom.

240244SOAS-TENDER\_B.vwx

Filena