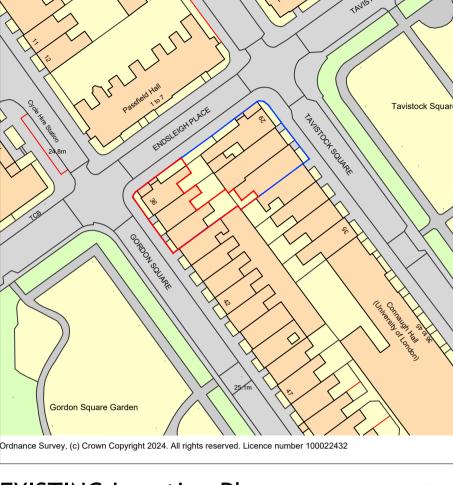

Scale 1:1250 N

**EXISTING Location Plan** Scale 1:1250

0 10 20 30 40 50 75

APPLICATION SITE

Site Area = 504.00m2

Ownership boundary

UNIVERSITY COLLEGE LONDON

Project Title Accessibility Works at

Political Sciences School, 36-38 Gordon Square, London, WC1H 0PD

Location and Block Plan

**ARCHITECTURAL** 

1/200 @ A1 21/02/2024

Status Revision

P24-0166-BA-A1-ZZ-DR-A-3000