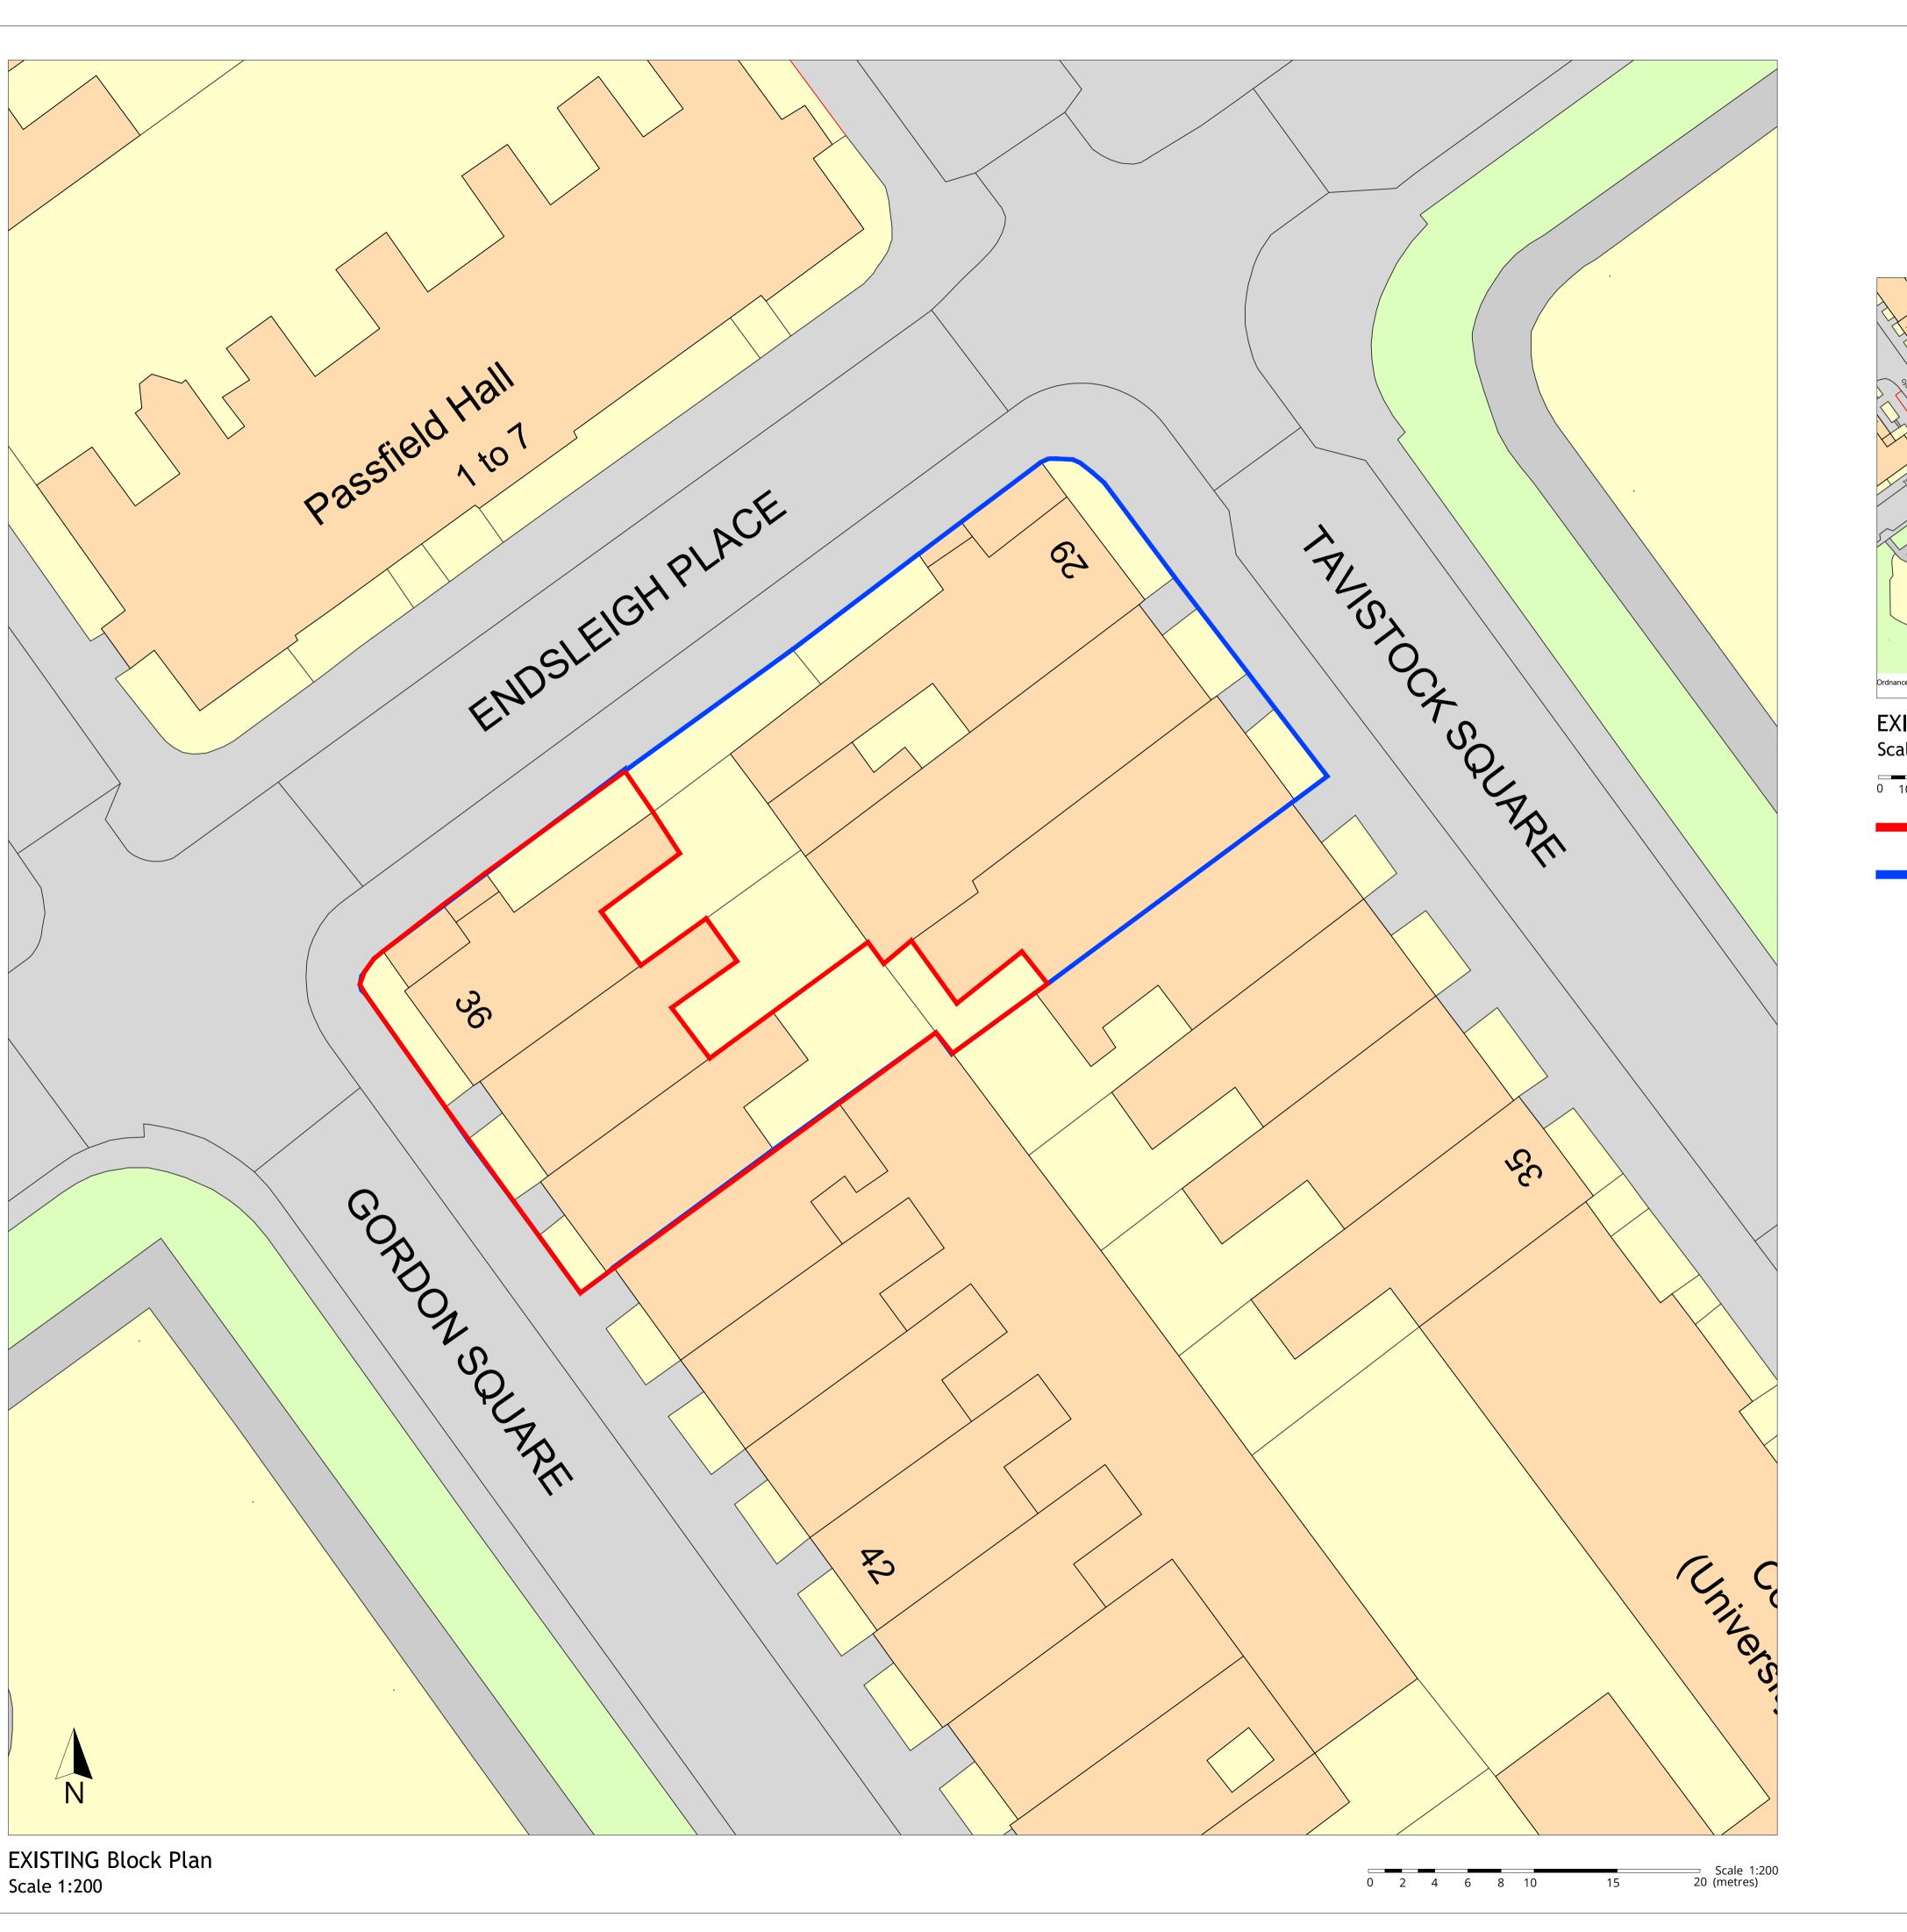

Scale 1:1250 N

**EXISTING Location Plan** Scale 1:1250

0 10 20 30 40 50 75

APPLICATION SITE

Site Area = 504.00m2

Ownership boundary

UNIVERSITY COLLEGE LONDON

Project Title Accessibility Works at

Political Sciences School, 36-38 Gordon Square, London, WC1H 0PD

Location and Block Plan

**ARCHITECTURAL** 

1/200 @ A1 21/02/2024

Status Revision

P24-0166-BA-A1-ZZ-DR-A-3000