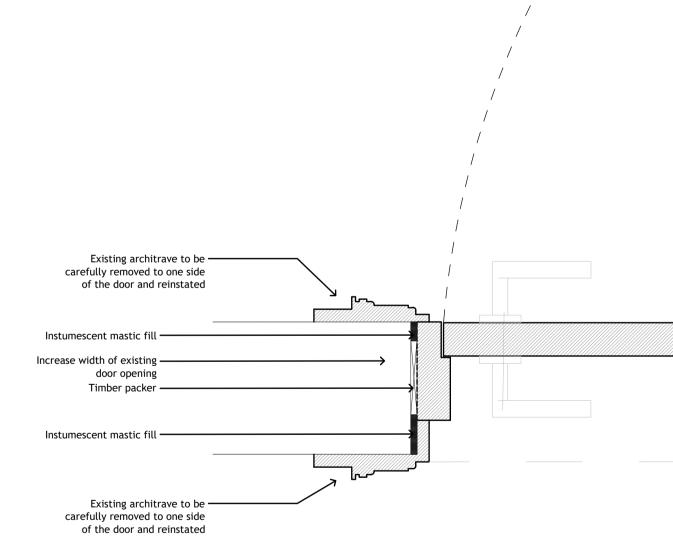

PROPOSED Typical Door Detail
Scale 1:5

© THIS DRAWING IS A COPYRIGHT OF BARKER ASSOCIATES.

NOTES: ALL LEVELS, ANGLES AND DIMENSIONS TO BE CHECKED ON SITE PRIOR TO COMMENCEMENT OF WORKS.

THIS DRAWING IS TO BE READ IN CONJUNCTION WITH ALL RELEVANT STRUCTURAL ENGINEERS AND MECHANICAL AND ELECTRICAL ENGINEERS DRAWINGS, DETAILS AND SPECIFICATIONS.