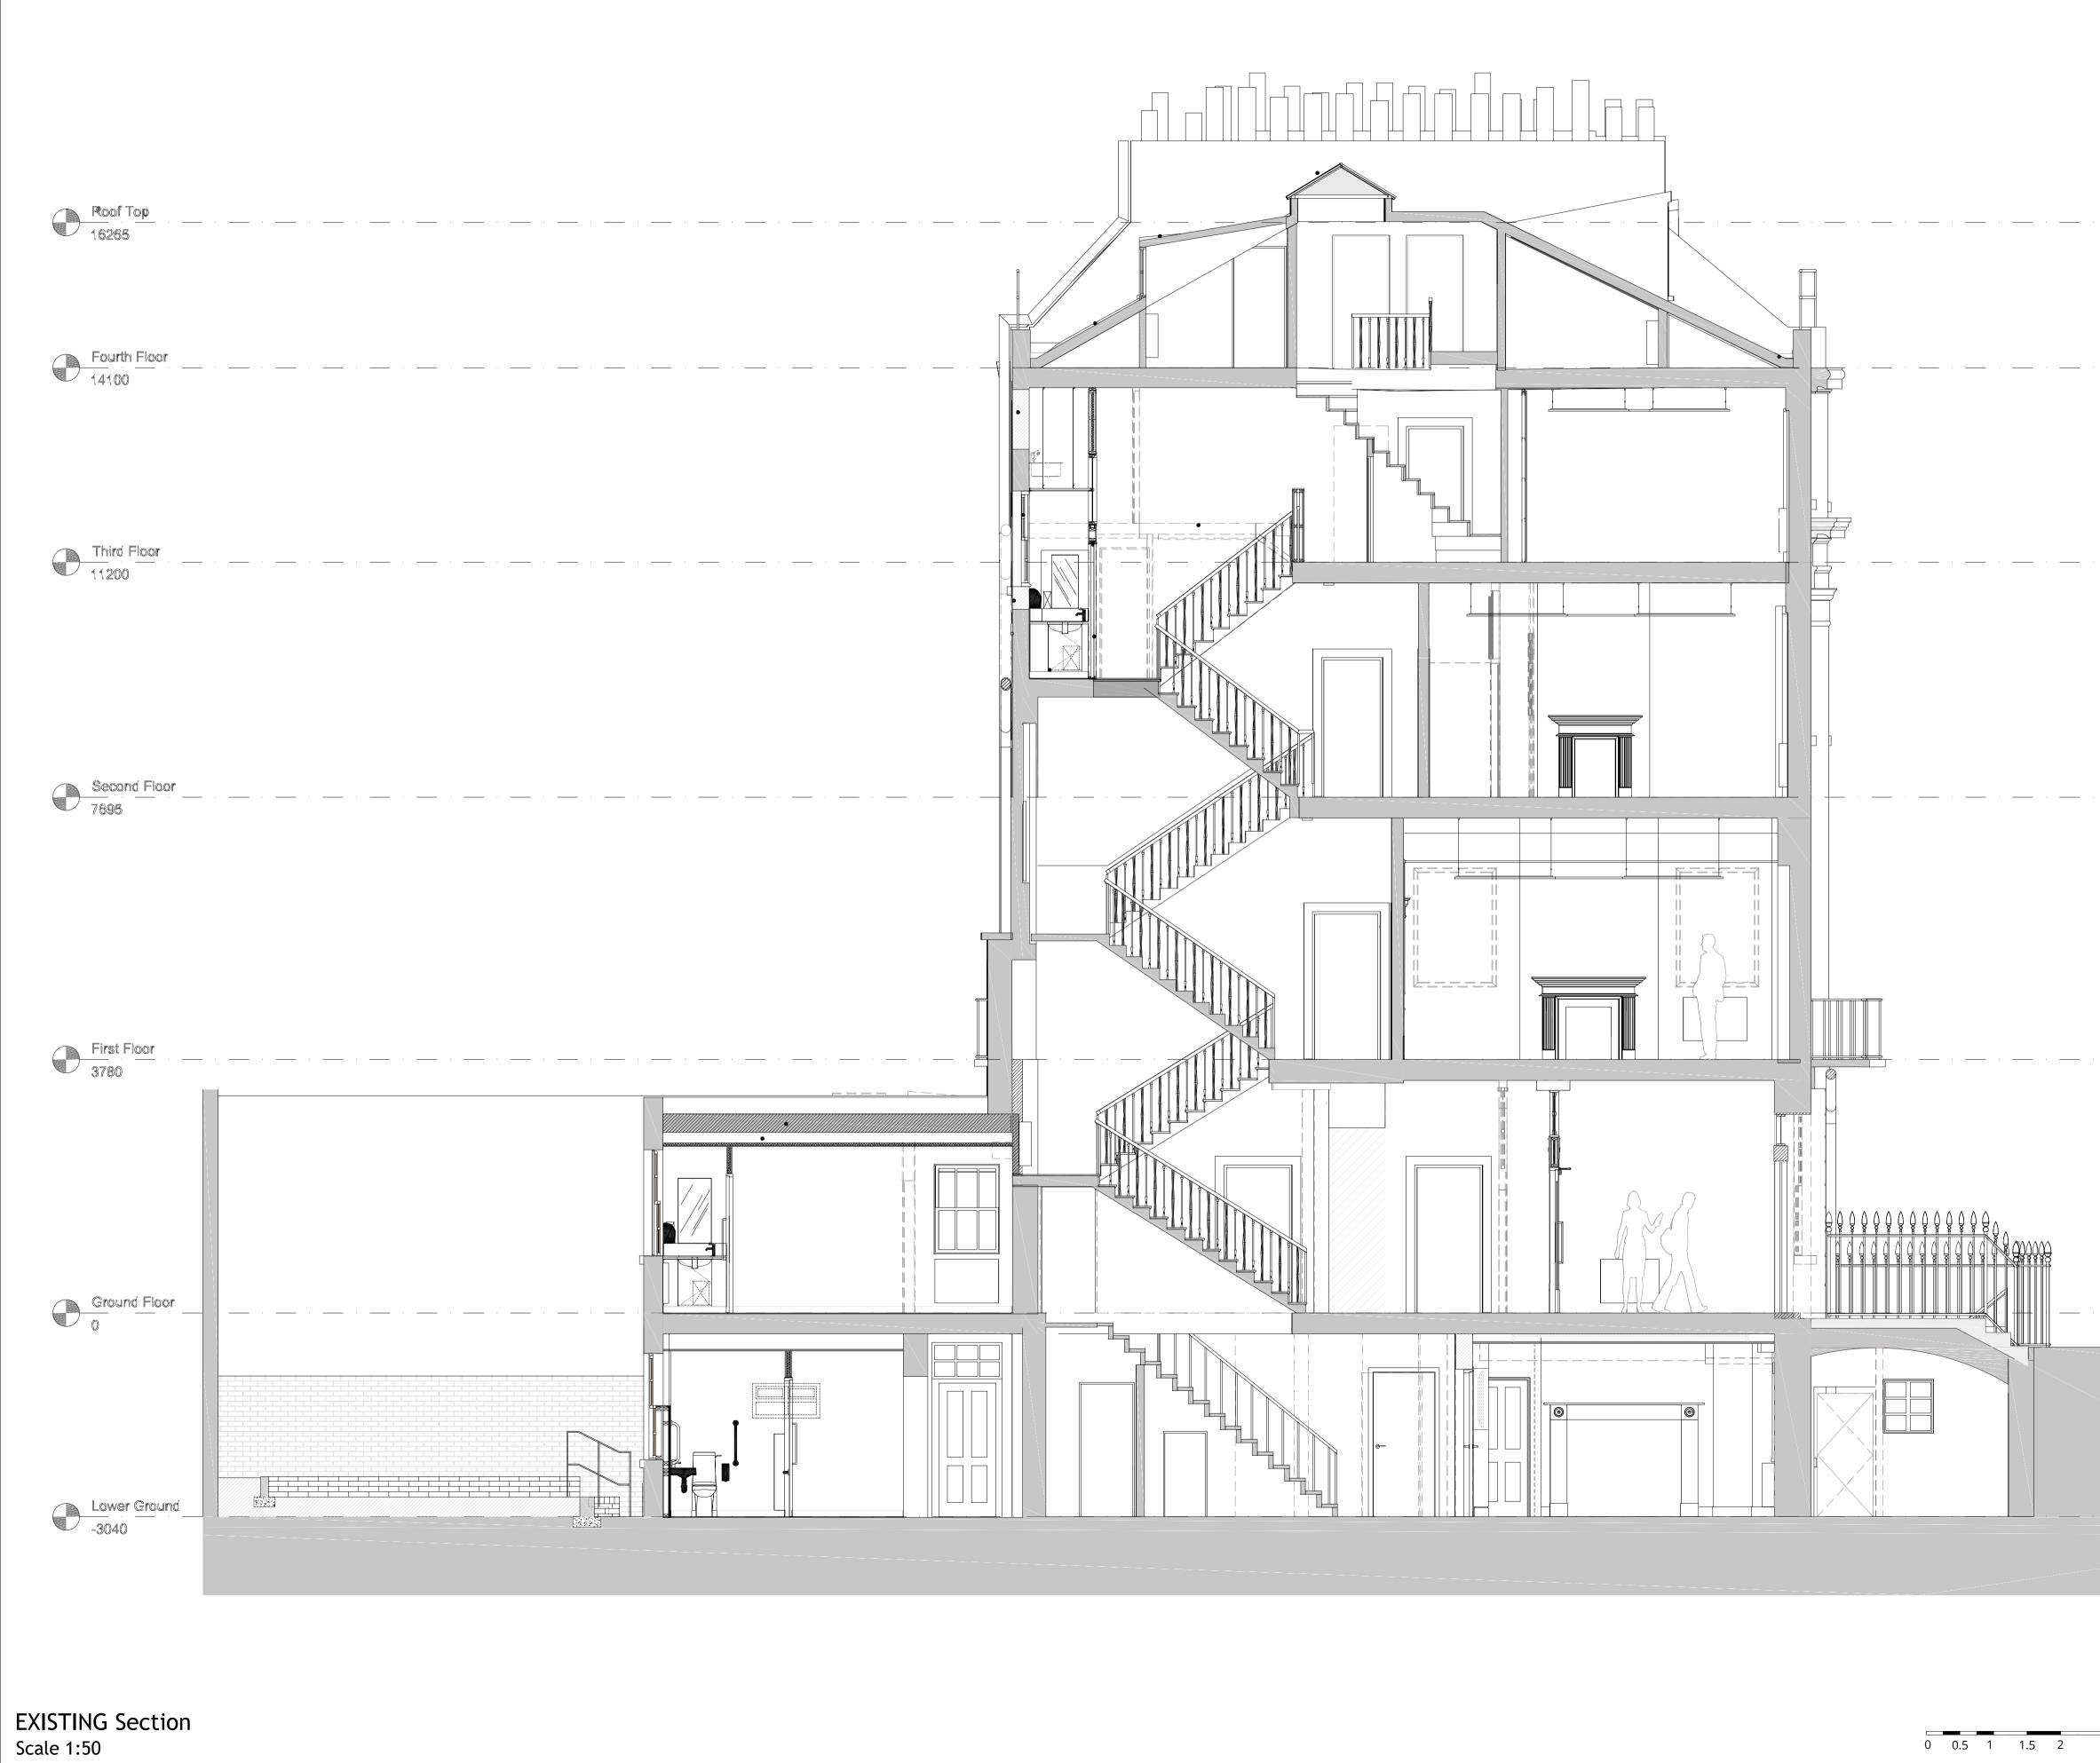

| Drawing Status:<br>PLANNING and LBC                                                                                                                             |                                               |  |  |                               |                 |                                                  |    |  |
|-----------------------------------------------------------------------------------------------------------------------------------------------------------------|-----------------------------------------------|--|--|-------------------------------|-----------------|--------------------------------------------------|----|--|
|                                                                                                                                                                 |                                               |  |  |                               |                 |                                                  |    |  |
| P01                                                                                                                                                             | Issued for comments                           |  |  |                               | 22/02           | /24                                              | JM |  |
| Rev                                                                                                                                                             | Description                                   |  |  |                               | Date            | e                                                | Ву |  |
| MAJESTY HOUSE, AVENUE WEST<br>SKYLINE 120, BRAINTREE<br>ESSEX, CM77 7AA<br>T: 01279 647111<br>W: www.barker-associates.co.uk<br>E: mail@barker-associates.co.uk |                                               |  |  |                               |                 |                                                  |    |  |
| Project Title<br>Accessibility Works at<br>Political Sciences School, 36-38 Gordon Square,<br>London, WC1H 0PD<br>Drawing Title<br>Existing Section             |                                               |  |  |                               |                 |                                                  |    |  |
| Drawn                                                                                                                                                           | M                                             |  |  | <sup>Scale</sup><br>1/50 @ A1 | Date 21/02/2024 |                                                  |    |  |
| ARCHITECTURAL                                                                                                                                                   |                                               |  |  |                               |                 |                                                  |    |  |
|                                                                                                                                                                 | Drawing Number<br>P24-0166-BA-A1-XX-DR-A-4003 |  |  |                               |                 | Project No.P24-0166<br>Status Revision<br>S0 P01 |    |  |