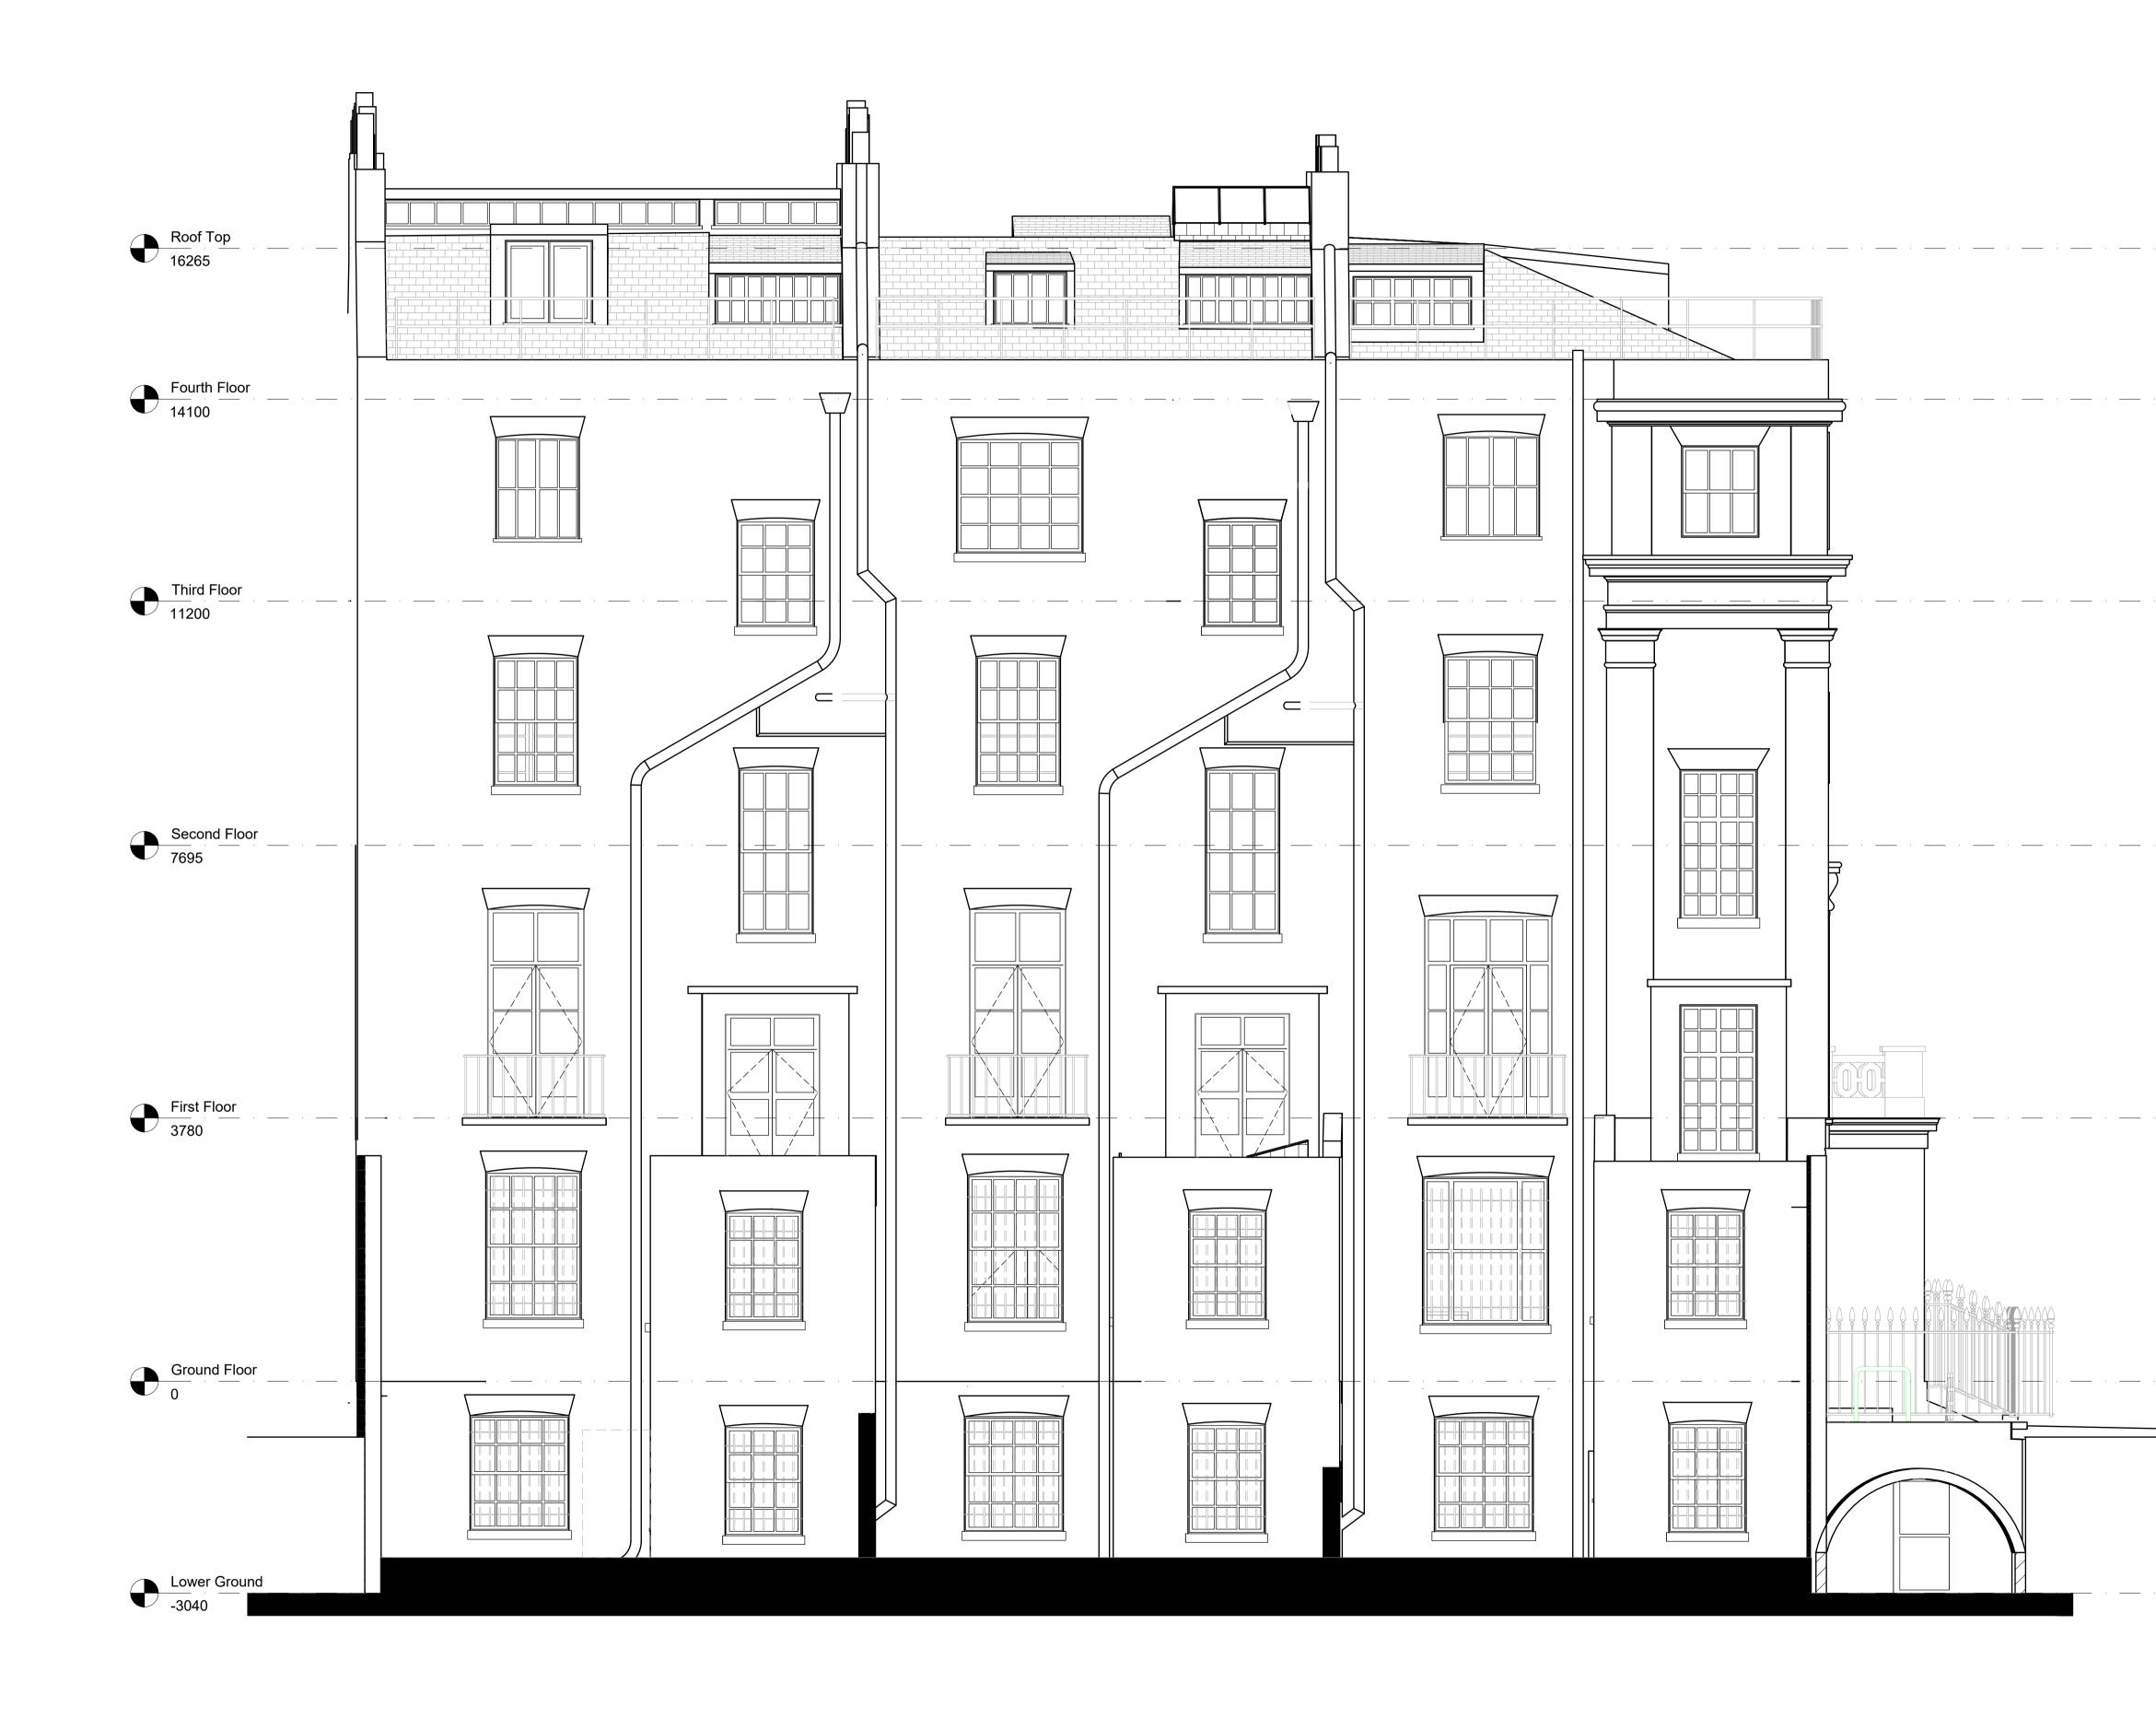

| Drawing Status:<br>PLANNING and LBC                                                                                                                                                  |                                               |        |             |                               |  |          |                           |
|--------------------------------------------------------------------------------------------------------------------------------------------------------------------------------------|-----------------------------------------------|--------|-------------|-------------------------------|--|----------|---------------------------|
|                                                                                                                                                                                      |                                               |        |             |                               |  |          |                           |
| P01                                                                                                                                                                                  |                                               | lssue  | ed for comr | nents                         |  | 22/02/24 | 1 JM                      |
| Rev                                                                                                                                                                                  |                                               |        | Description |                               |  | Date     | Ву                        |
| Client SKYLINE 120, BRAINTREE<br>ESSEX, CM77 7AA<br>T: 01279 647111<br>W: www.barker-associates.co.uk<br>E: mail@barker-associates.co.uk                                             |                                               |        |             |                               |  |          |                           |
| Project Title<br>Accessibility Works at<br>Political Sciences School, 36-38 Gordon Square,<br>London, WC1H 0PD<br>Drawing Title<br>Existing Rear Elevation<br>(North-East Elevation) |                                               |        |             |                               |  |          |                           |
| Drawn                                                                                                                                                                                | M                                             | Checke |             | <sup>Scale</sup><br>1/50 @ A1 |  | -        | 2/2024                    |
| ARCHITECTURAL                                                                                                                                                                        |                                               |        |             |                               |  |          |                           |
| -                                                                                                                                                                                    | Drawing Number<br>P24-0166-BA-A1-XX-DR-A-4002 |        |             |                               |  |          | P24-0166<br>vision<br>P01 |