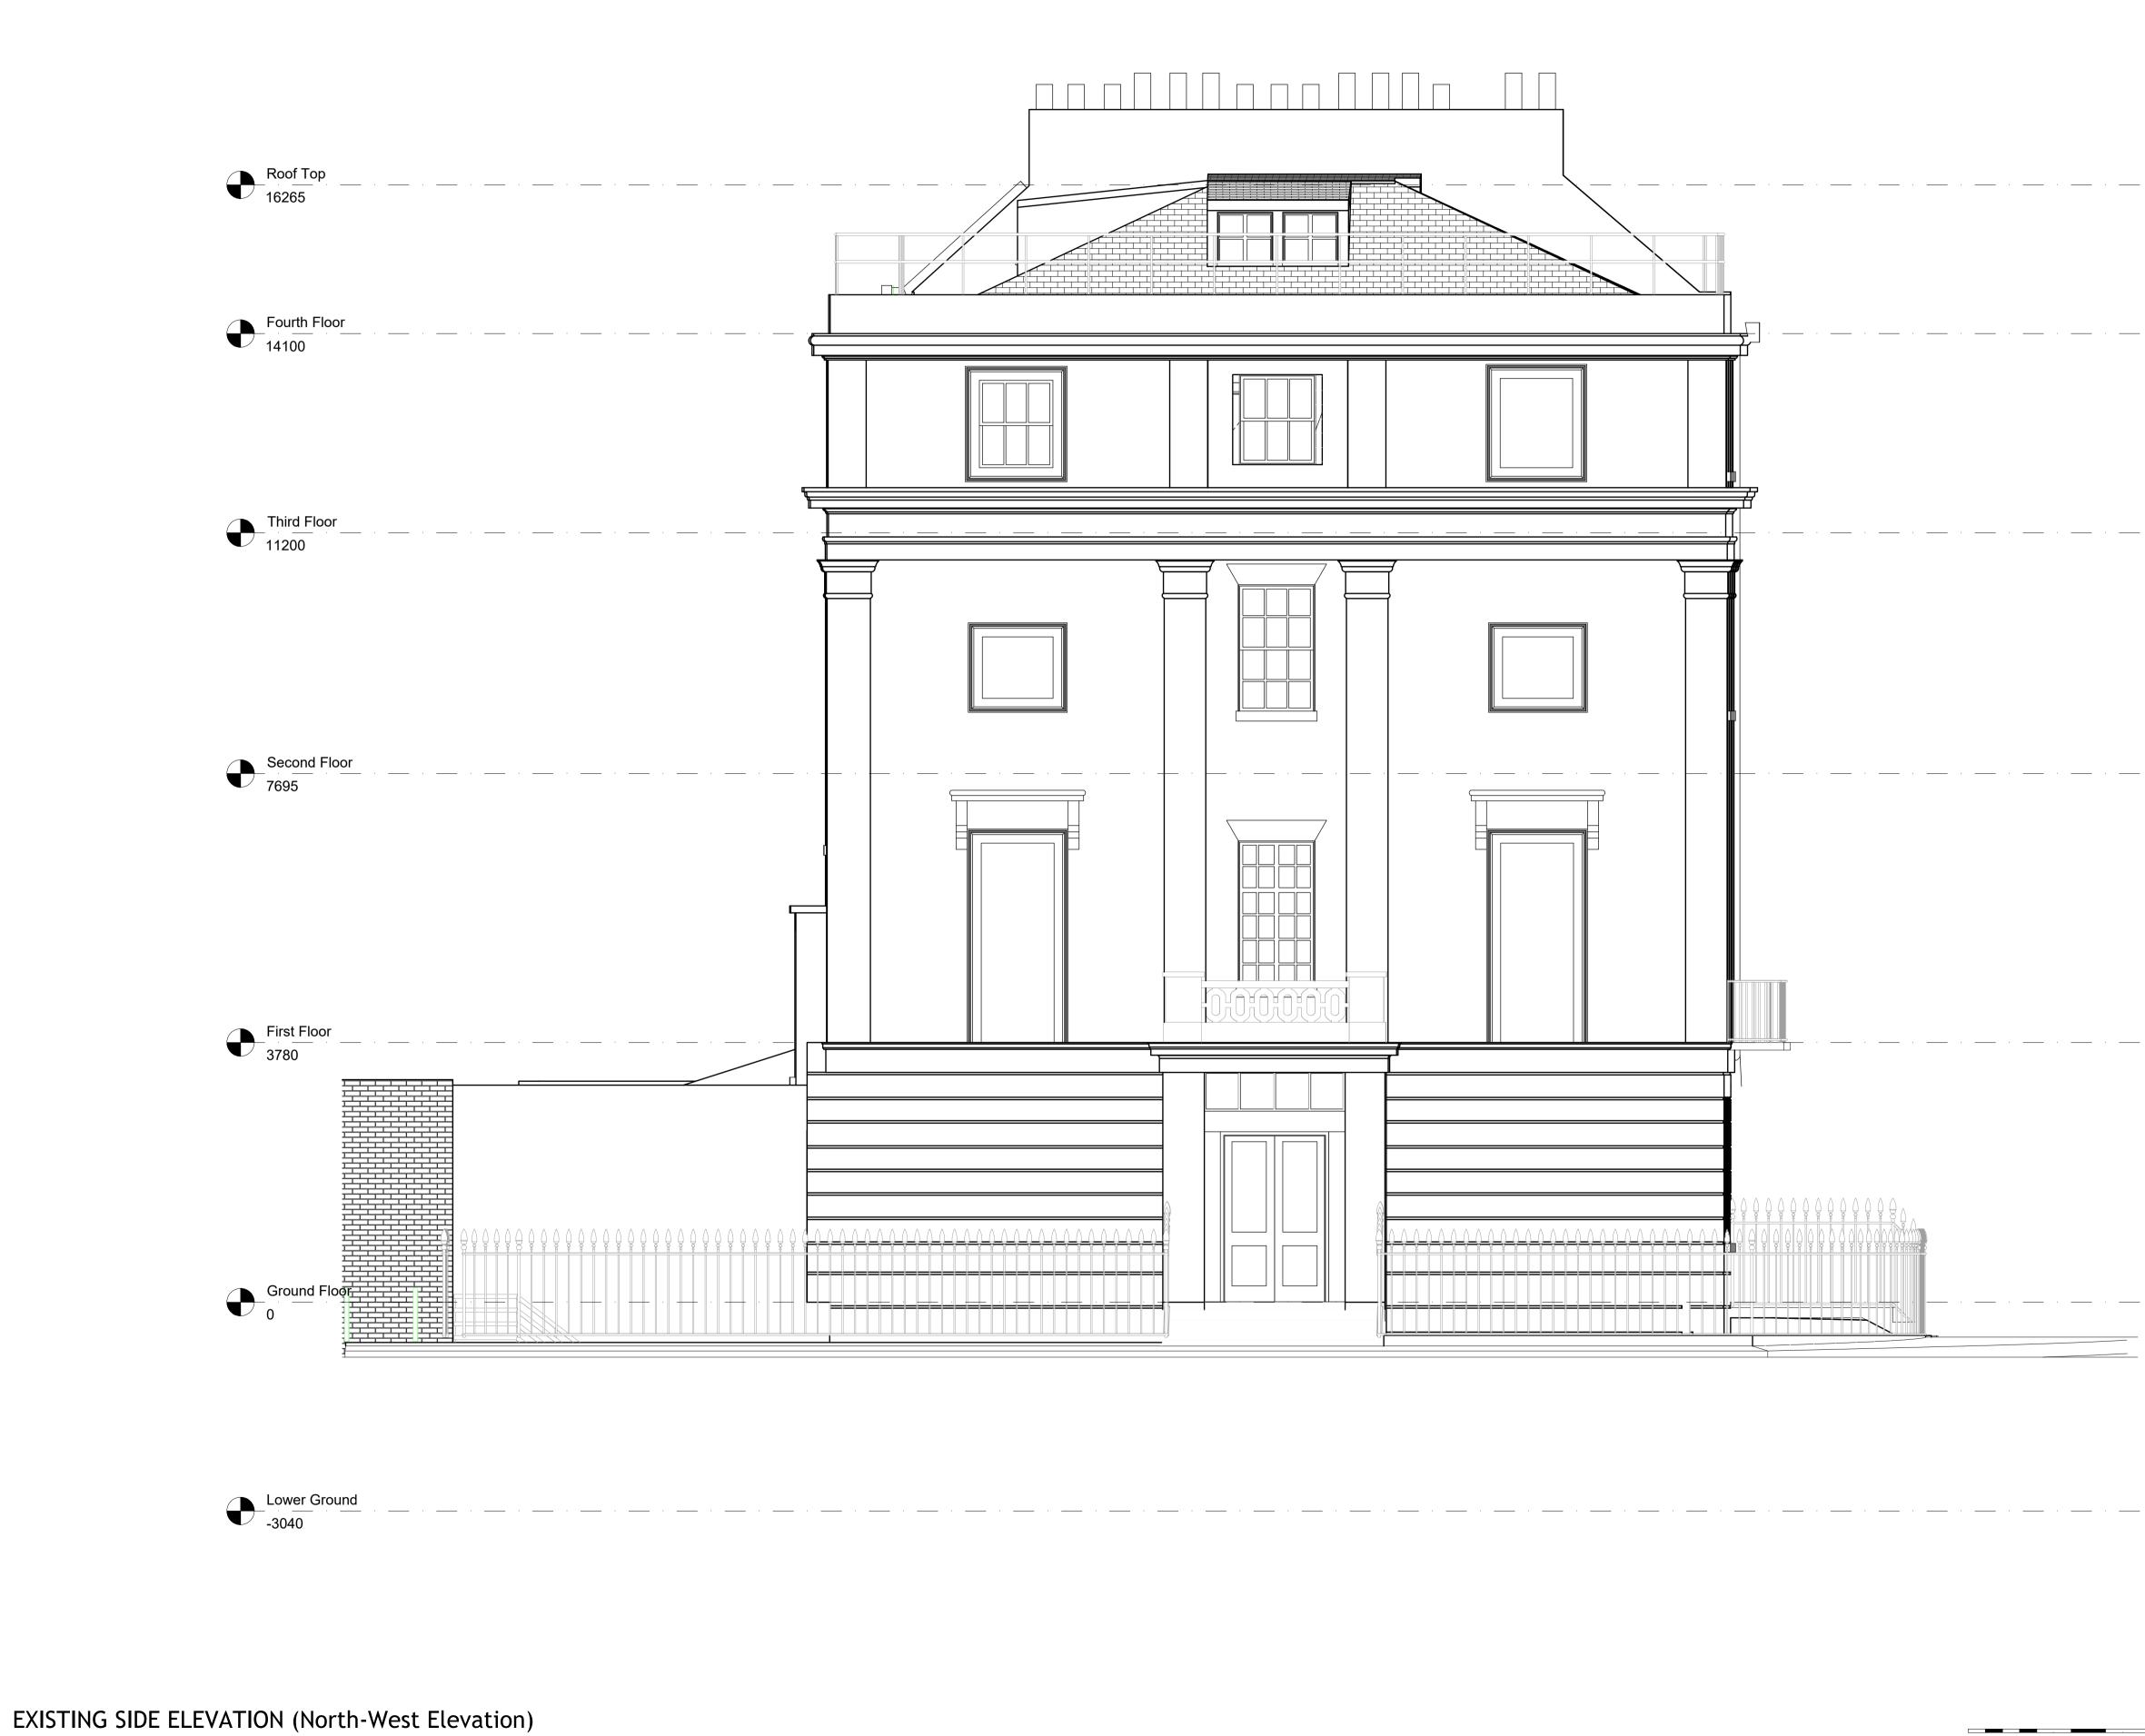

| PLANNING and LBC                                                                                                                                                |                     |         |           |                     |                 |  |
|-----------------------------------------------------------------------------------------------------------------------------------------------------------------|---------------------|---------|-----------|---------------------|-----------------|--|
|                                                                                                                                                                 |                     |         |           |                     |                 |  |
| P01                                                                                                                                                             | Issued for comments |         |           | 22/02/24            | JM              |  |
| Rev Description                                                                                                                                                 |                     |         |           | Date                | Ву              |  |
| MAJESTY HOUSE, AVENUE WEST<br>SKYLINE 120, BRAINTREE<br>ESSEX, CM77 7AA<br>T: 01279 647111<br>W: www.barker-associates.co.uk<br>E: mail@barker-associates.co.uk |                     |         |           |                     |                 |  |
| Client UNIVERSITY COLLEGE LONDON                                                                                                                                |                     |         |           |                     |                 |  |
| Project Title<br>Accessibility Works at<br>Political Sciences School, 36-38 Gordon Square,<br>London, WC1H 0PD                                                  |                     |         |           |                     |                 |  |
| Drawing Title<br>Existing Side Elevation<br>(North-West Elevation)                                                                                              |                     |         |           |                     |                 |  |
| Drawn                                                                                                                                                           |                     | Checked | Scale     | Date                |                 |  |
| J                                                                                                                                                               | М                   |         | 1/50 @ A1 | 21/02/2             | 2024            |  |
| ARCHITECTURAL                                                                                                                                                   |                     |         |           |                     |                 |  |
|                                                                                                                                                                 |                     |         |           | Project No.P24-0166 |                 |  |
| Drawing                                                                                                                                                         | Drawing Number      |         |           |                     | Status Revision |  |
| P24-0166-BA-A1-XX-DR-A-4001                                                                                                                                     |                     |         |           | SO F                | PO1             |  |