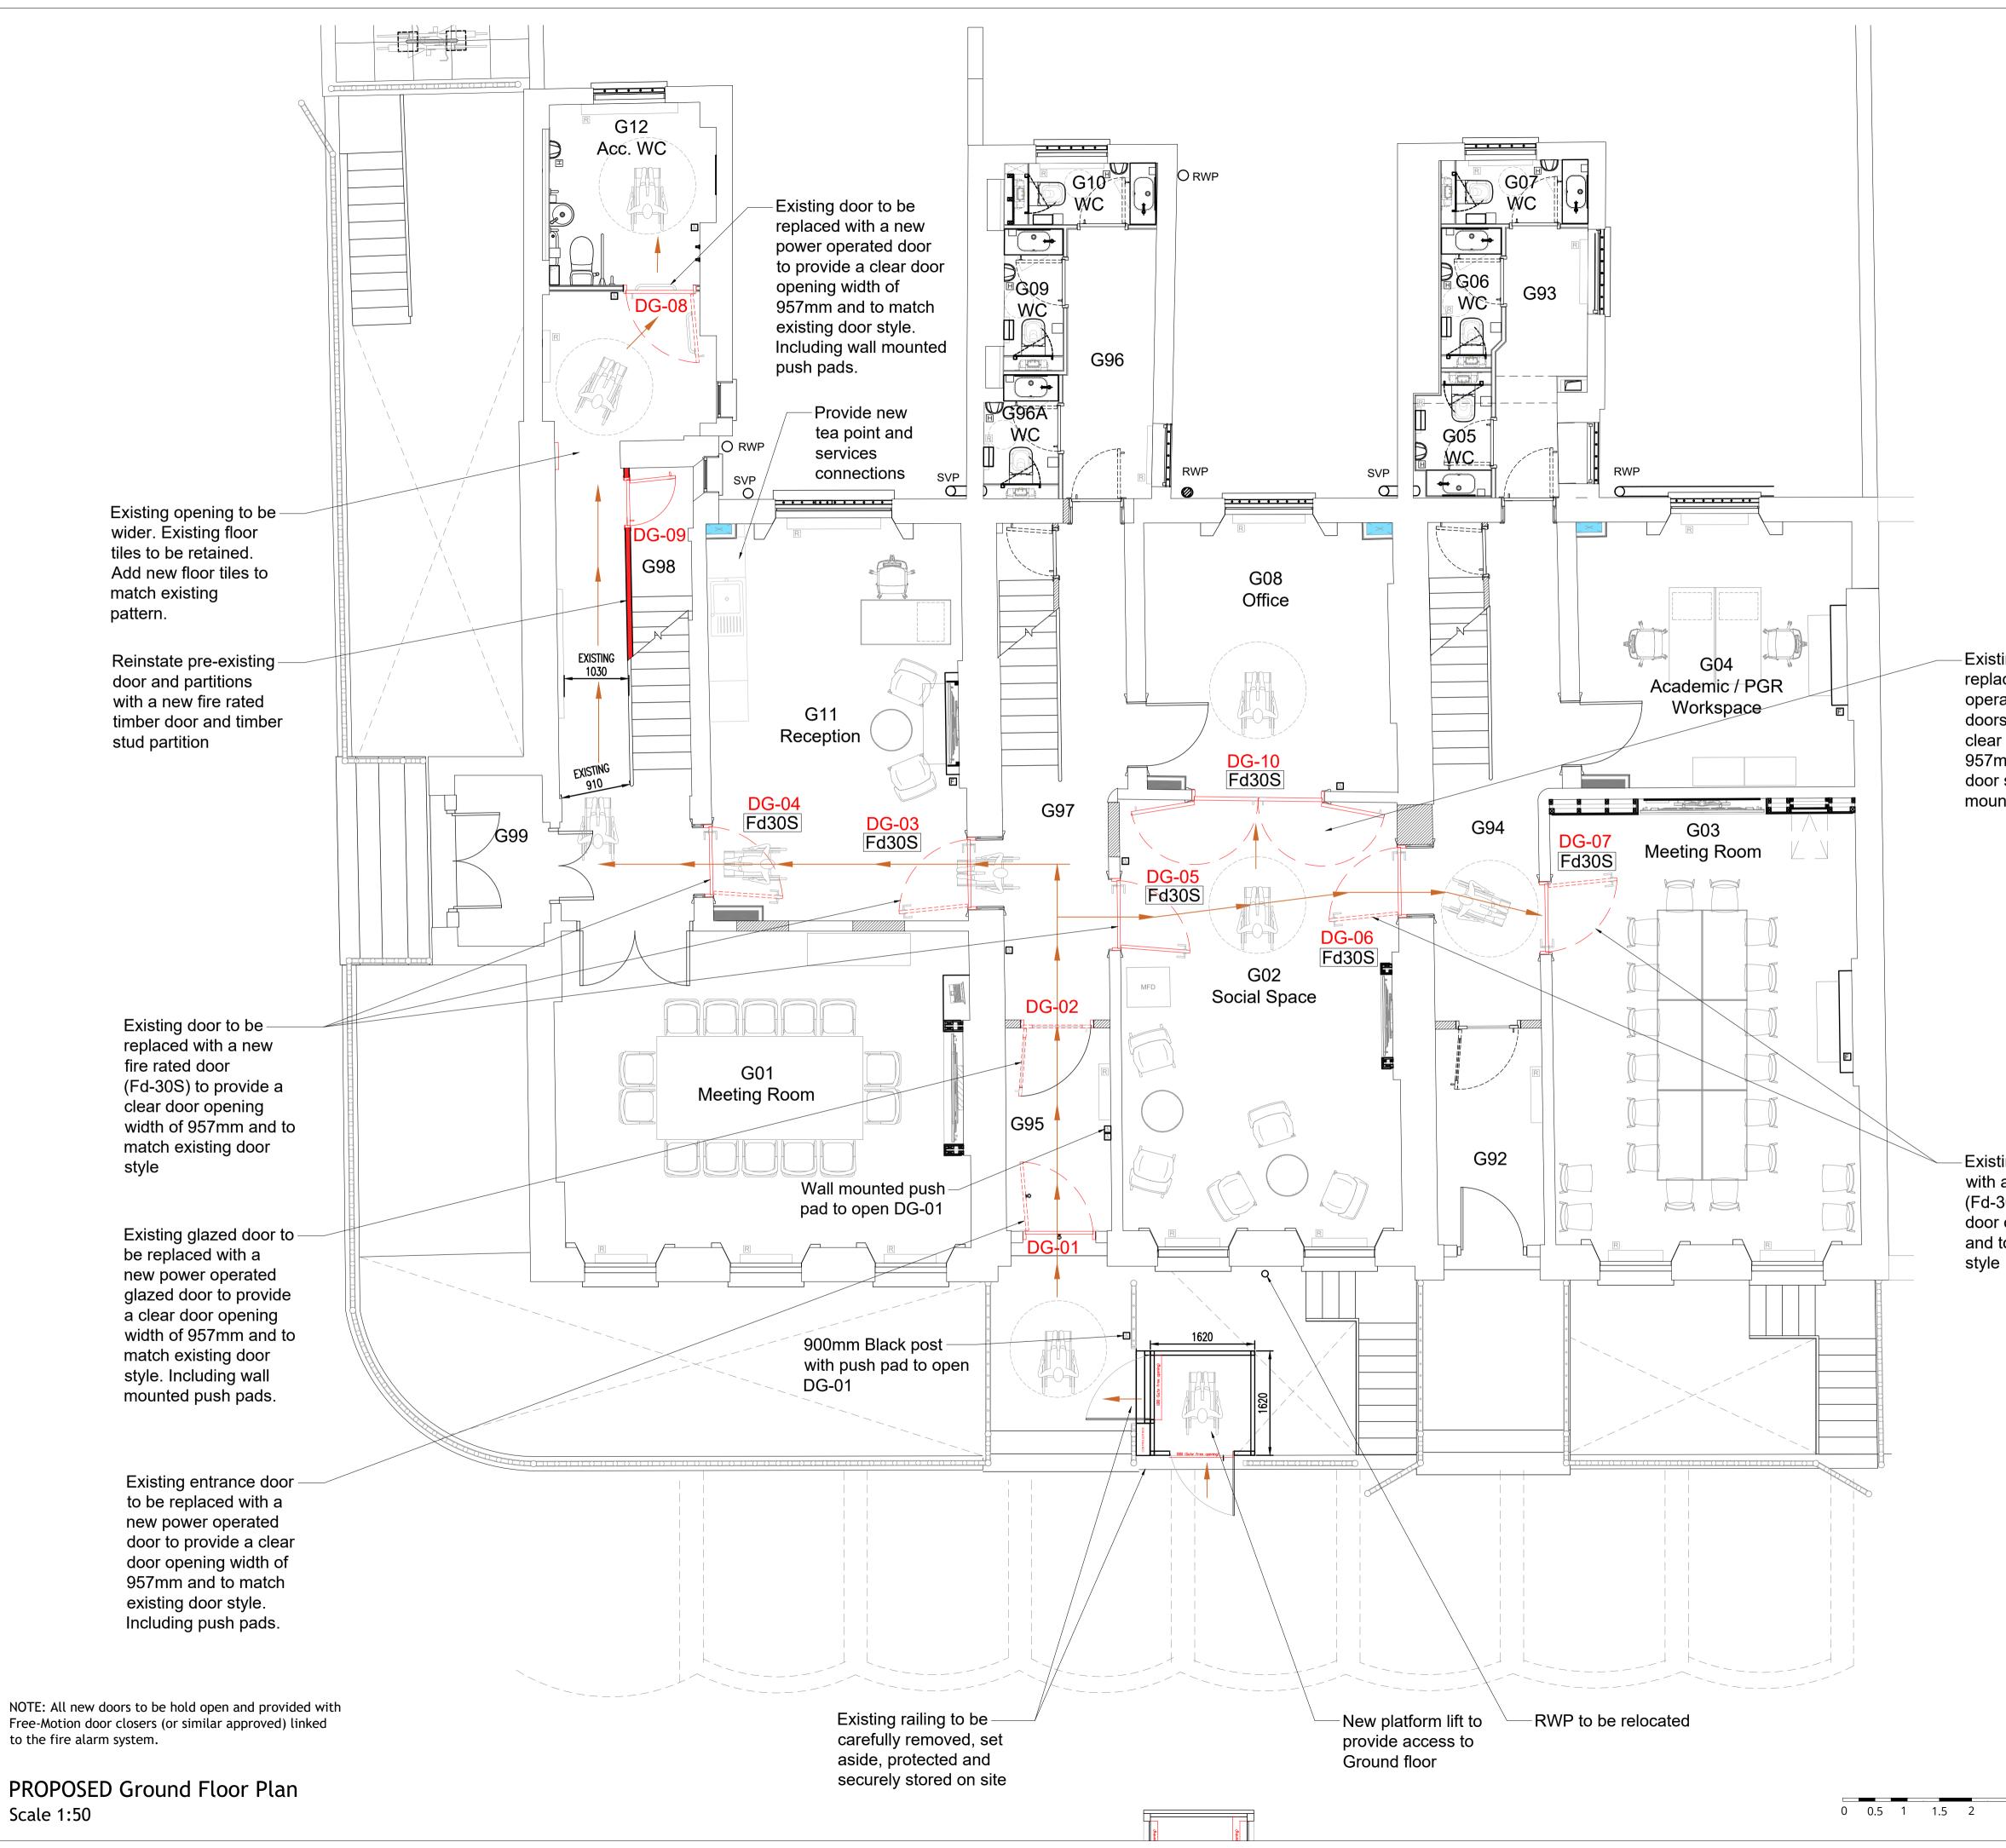

Existing double doors to be replaced with a new power operated fire rated double doors (Fd-30S) to provide a clear door opening width of 957mm and to match existing door style. Including wall mounted push pads.

Existing door to be replaced with a new fire rated door (Fd-30S) to provide a clear door opening width of 957mm and to match existing door

4