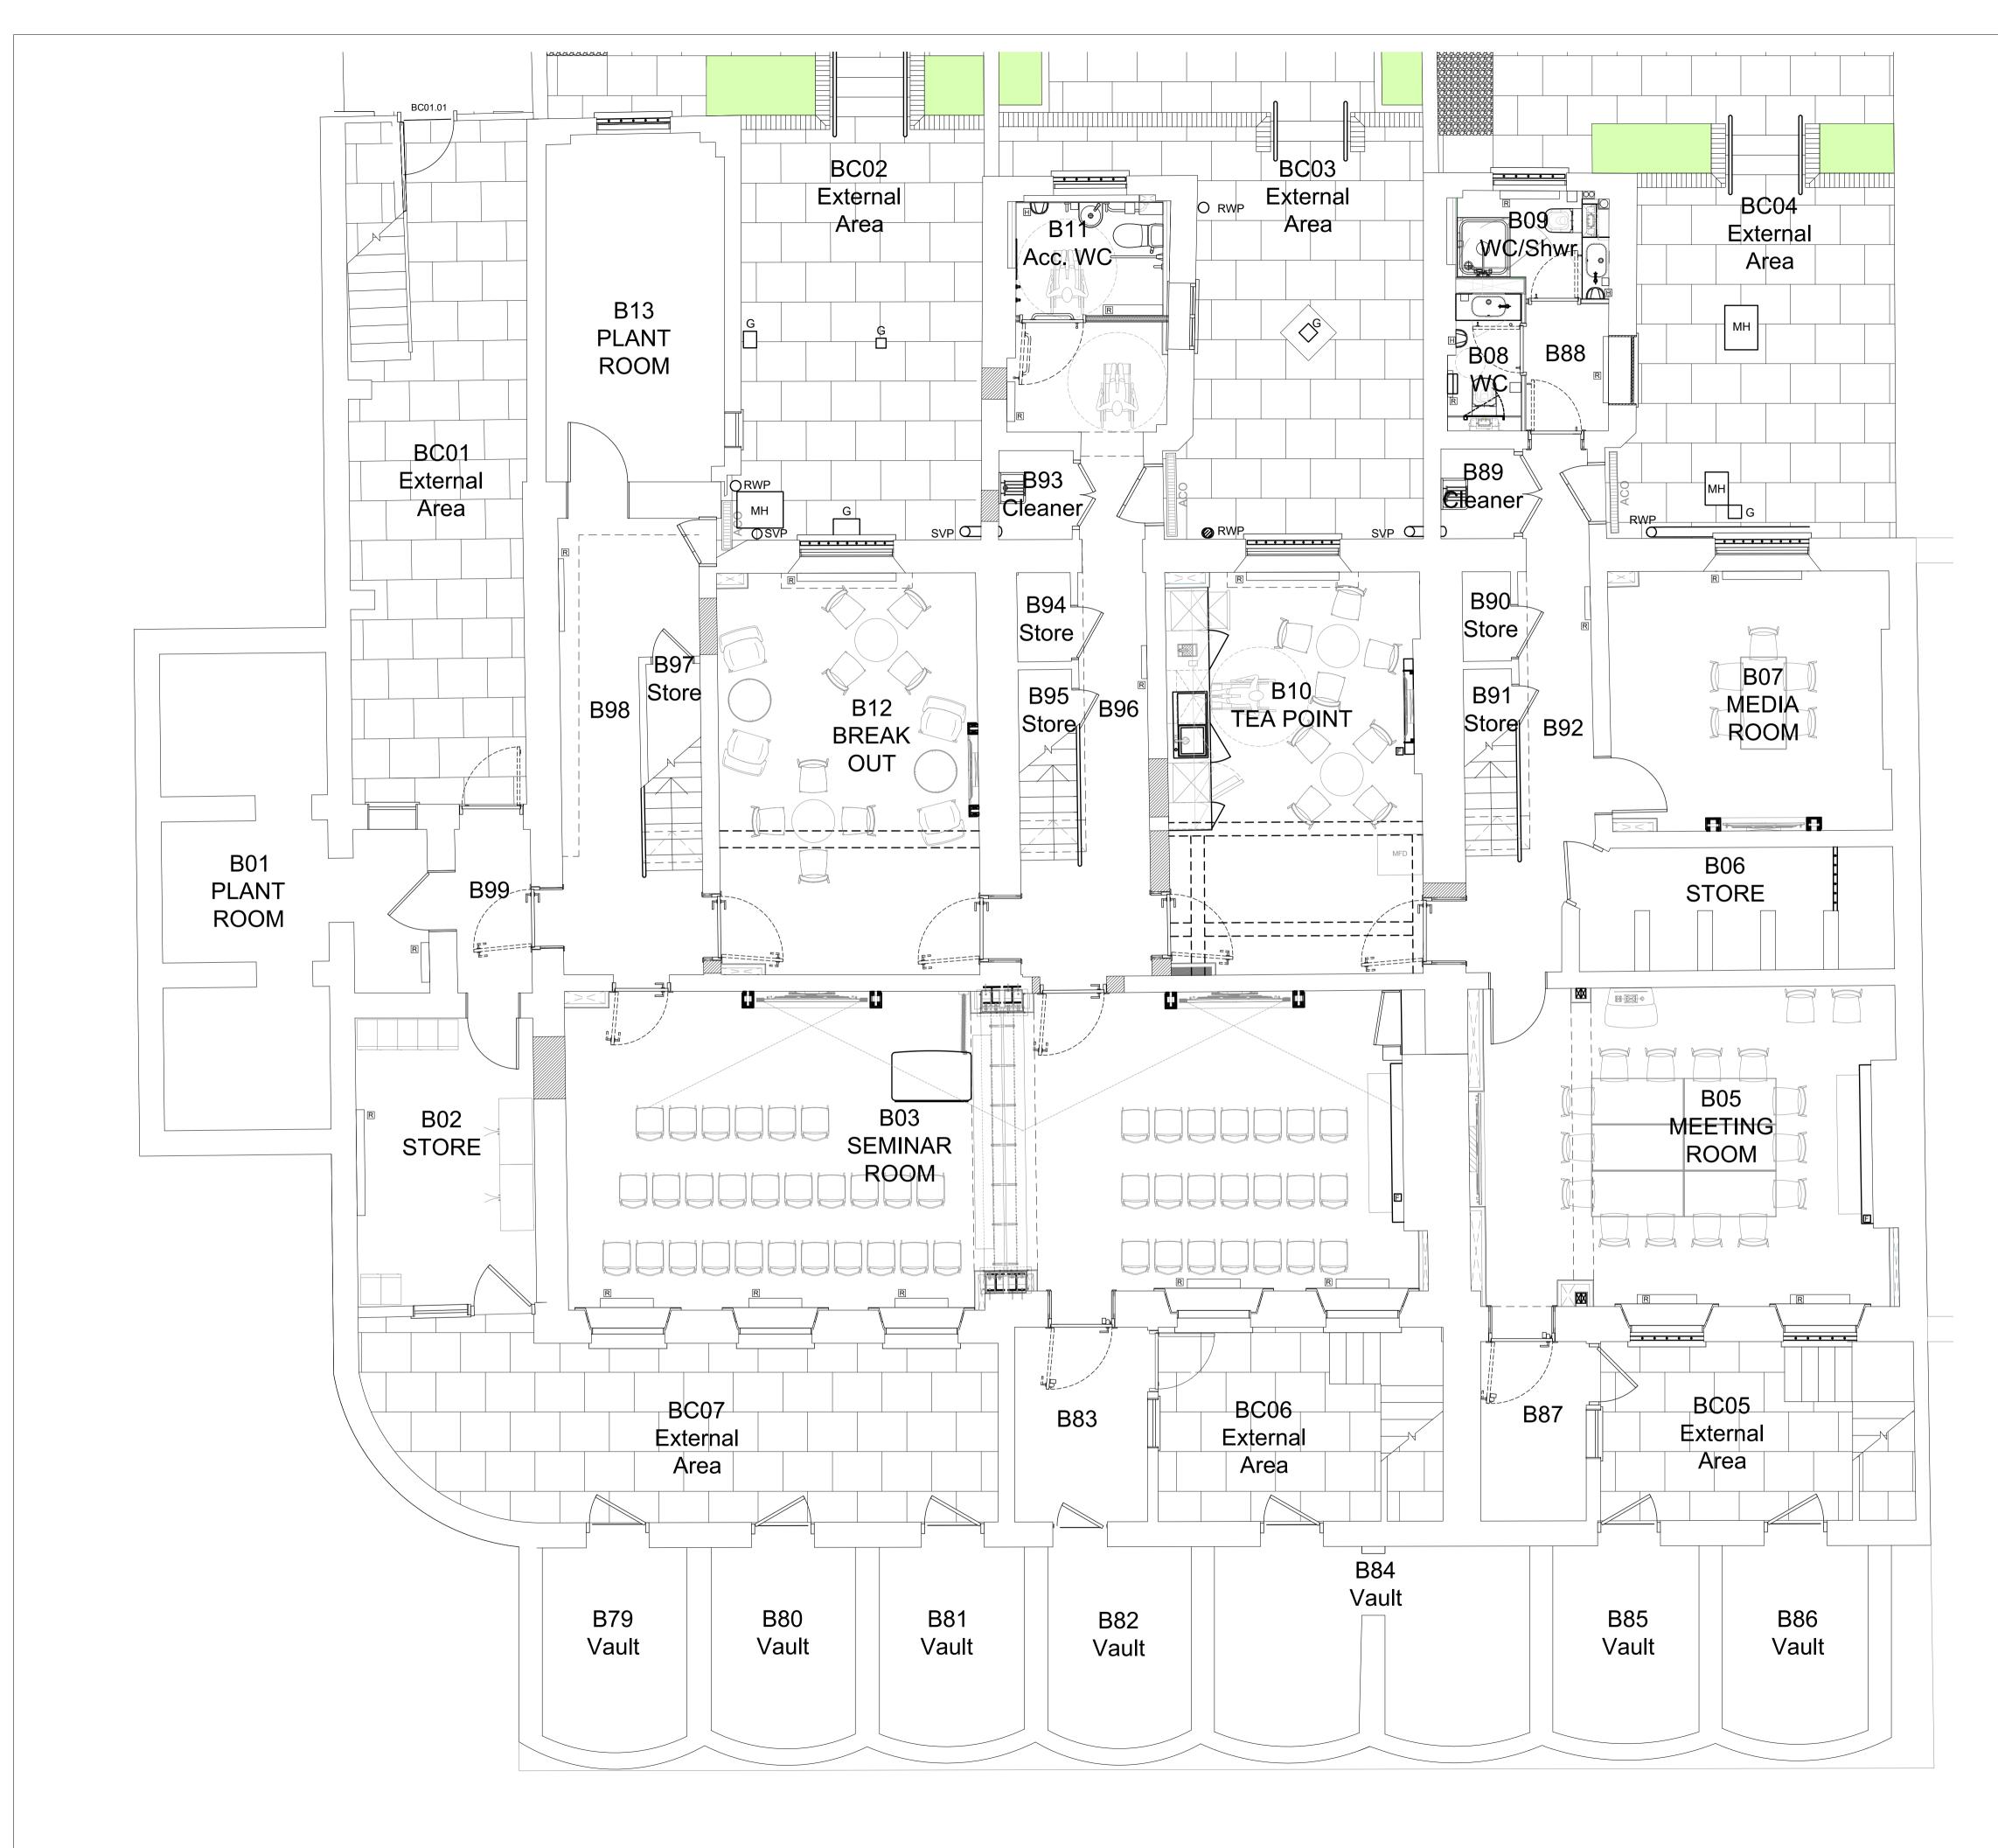

| Drawing Status:<br>PLANNING and LBC                                                                                                                                                                                                                                                                                                                                                                |                     |  |  |                               |  |                     |       |     |  |
|----------------------------------------------------------------------------------------------------------------------------------------------------------------------------------------------------------------------------------------------------------------------------------------------------------------------------------------------------------------------------------------------------|---------------------|--|--|-------------------------------|--|---------------------|-------|-----|--|
|                                                                                                                                                                                                                                                                                                                                                                                                    |                     |  |  |                               |  |                     |       |     |  |
| P01                                                                                                                                                                                                                                                                                                                                                                                                | lssued for comments |  |  |                               |  | 22/02               | /24   | JM  |  |
| Rev Description Date By   MAJESTY HOUSE, AVENUE WEST<br>SKYLINE 120, BRAINTREE<br>ESSEX, CM77 7AA<br>T: 01279 647111<br>W: www.barker-associates.co.uk<br>E: mail@barker-associates.co.uk Tite   Client UNIVERSITY COLLEGE LONDON   Project Title Accessibility Works at<br>Political Sciences School, 36-38 Gordon Square,<br>London, WC1H OPD   Drawing Title   Existing Lower Ground Floor Plan |                     |  |  |                               |  |                     |       |     |  |
| Drawn                                                                                                                                                                                                                                                                                                                                                                                              | Checked M           |  |  | <sup>Scale</sup><br>1/50 @ A1 |  | Date<br>21/02/2024  |       |     |  |
| ARCHITECTURAL                                                                                                                                                                                                                                                                                                                                                                                      |                     |  |  |                               |  |                     |       |     |  |
|                                                                                                                                                                                                                                                                                                                                                                                                    |                     |  |  |                               |  | Project No.P24-0166 |       |     |  |
| Drawing Number                                                                                                                                                                                                                                                                                                                                                                                     |                     |  |  |                               |  | Status              | Revis | ion |  |
| P24-0166-BA-A1-B-DR-A-3050                                                                                                                                                                                                                                                                                                                                                                         |                     |  |  |                               |  | S0                  | F     | PO1 |  |