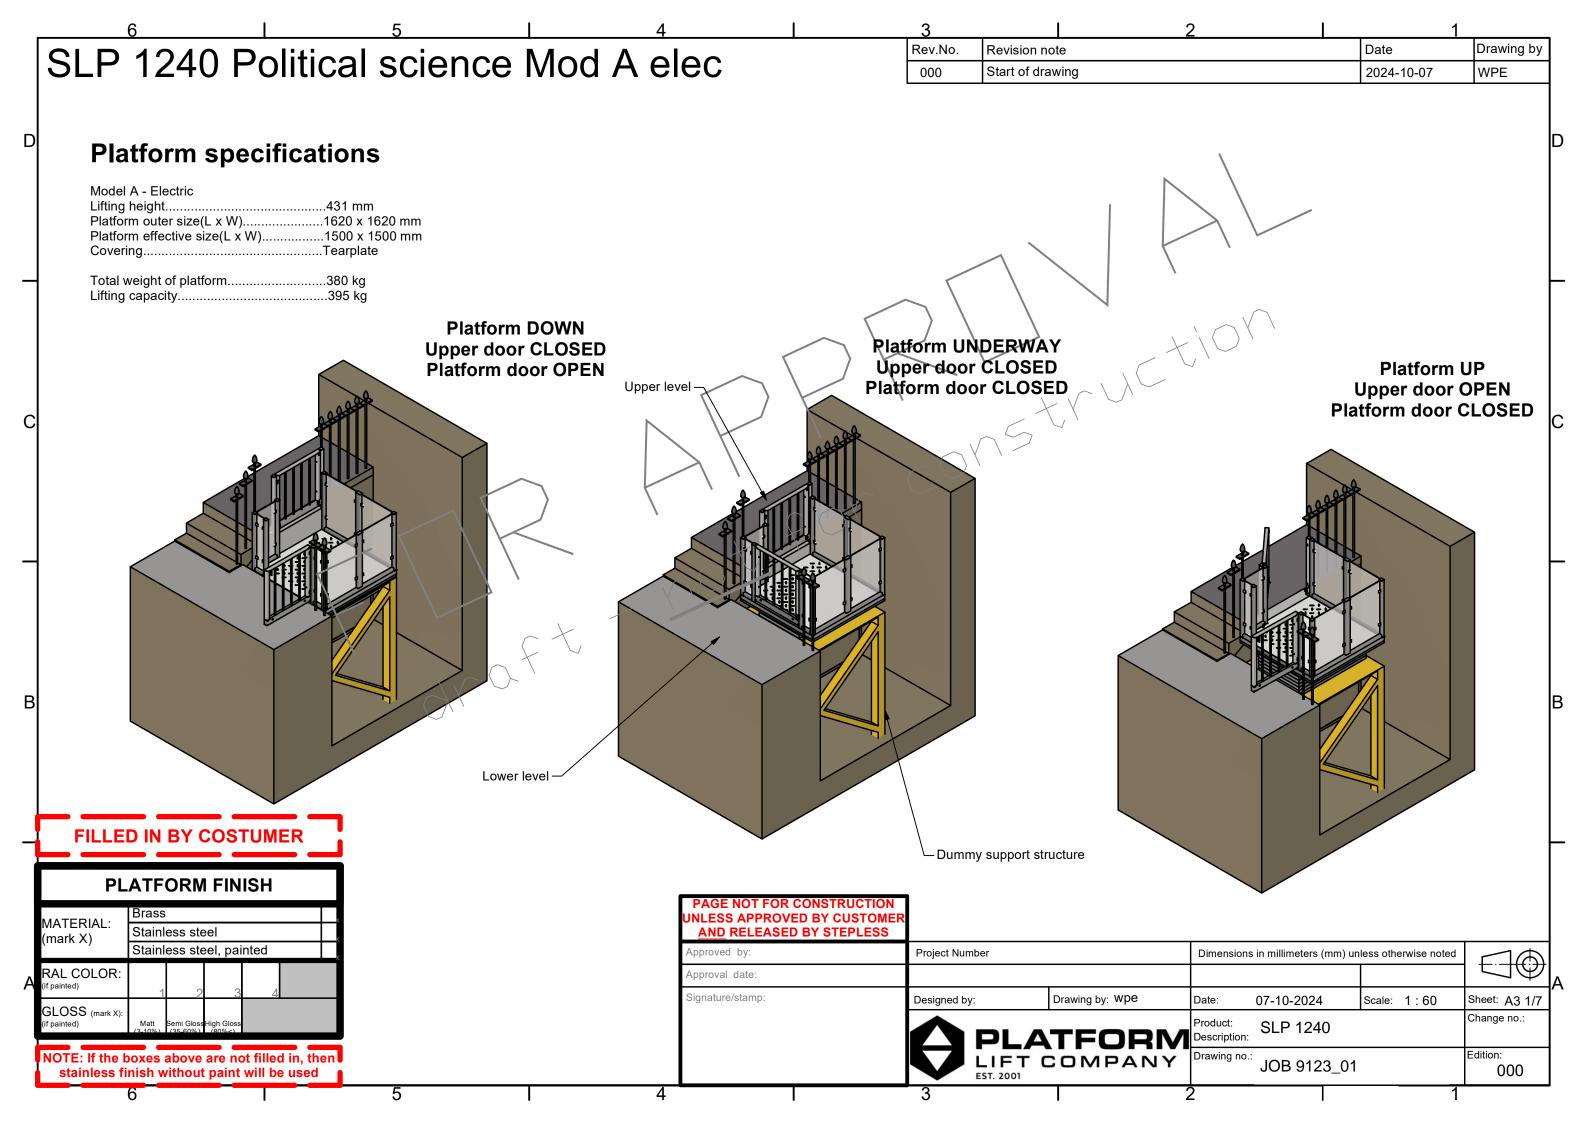

## PIT WITH PLATFORM

## For illustration purpose only

D

С

В

Α

|                                                             | 1                    |                                                 | _ |
|-------------------------------------------------------------|----------------------|-------------------------------------------------|---|
|                                                             |                      |                                                 | D |
|                                                             | \<br>\               |                                                 |   |
|                                                             |                      |                                                 | С |
|                                                             |                      |                                                 |   |
|                                                             |                      |                                                 | В |
| Dimensions in millimeters (mm) un                           | less otherwise noted |                                                 | • |
| Date: 07-10-2024 Product: SLP 1240 Description: JOB 9123_04 | Scale: 1:40          | Sheet: A3 4/7<br>Change no.:<br>Edition:<br>000 | A |