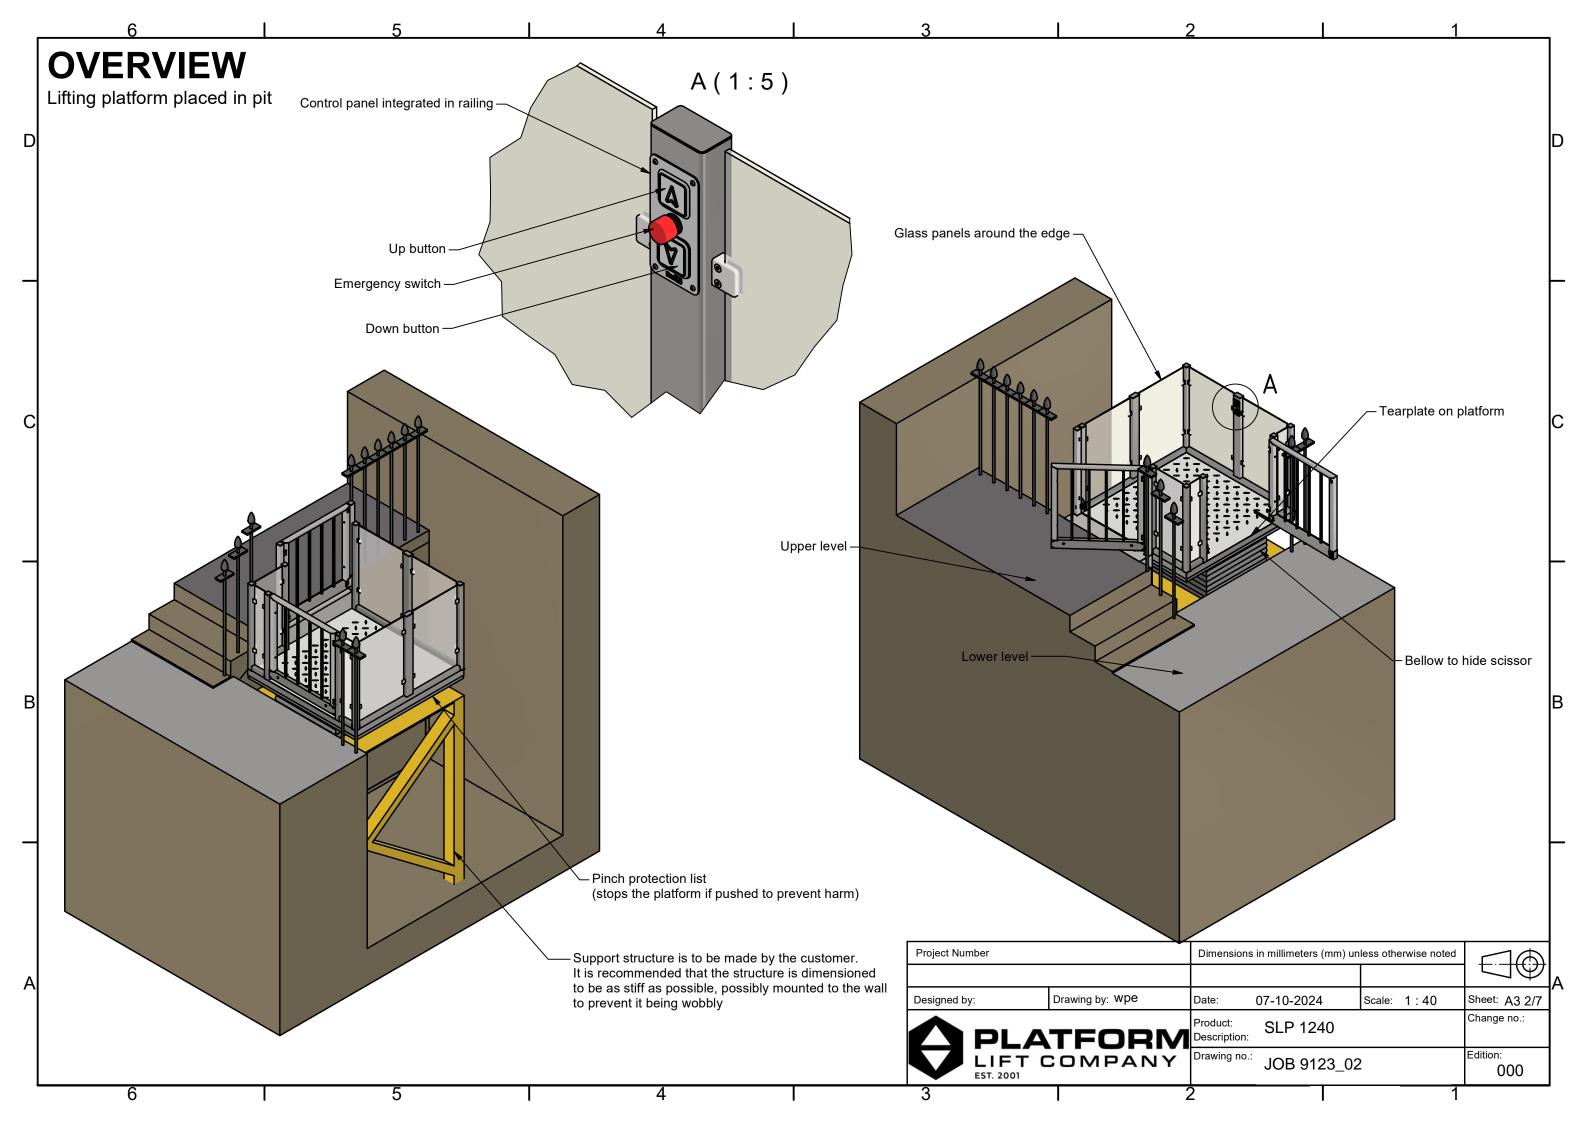

## PIT WITH PLATFORM

## For illustration purpose only

D

С

В

Α

|                                                             | 1                    |                                                 | _ |
|-------------------------------------------------------------|----------------------|-------------------------------------------------|---|
|                                                             |                      |                                                 | D |
|                                                             | \<br>\               |                                                 |   |
|                                                             |                      |                                                 | С |
|                                                             |                      |                                                 |   |
|                                                             |                      |                                                 | В |
| Dimensions in millimeters (mm) un                           | less otherwise noted |                                                 | • |
| Date: 07-10-2024 Product: SLP 1240 Description: JOB 9123_04 | Scale: 1:40          | Sheet: A3 4/7<br>Change no.:<br>Edition:<br>000 | A |