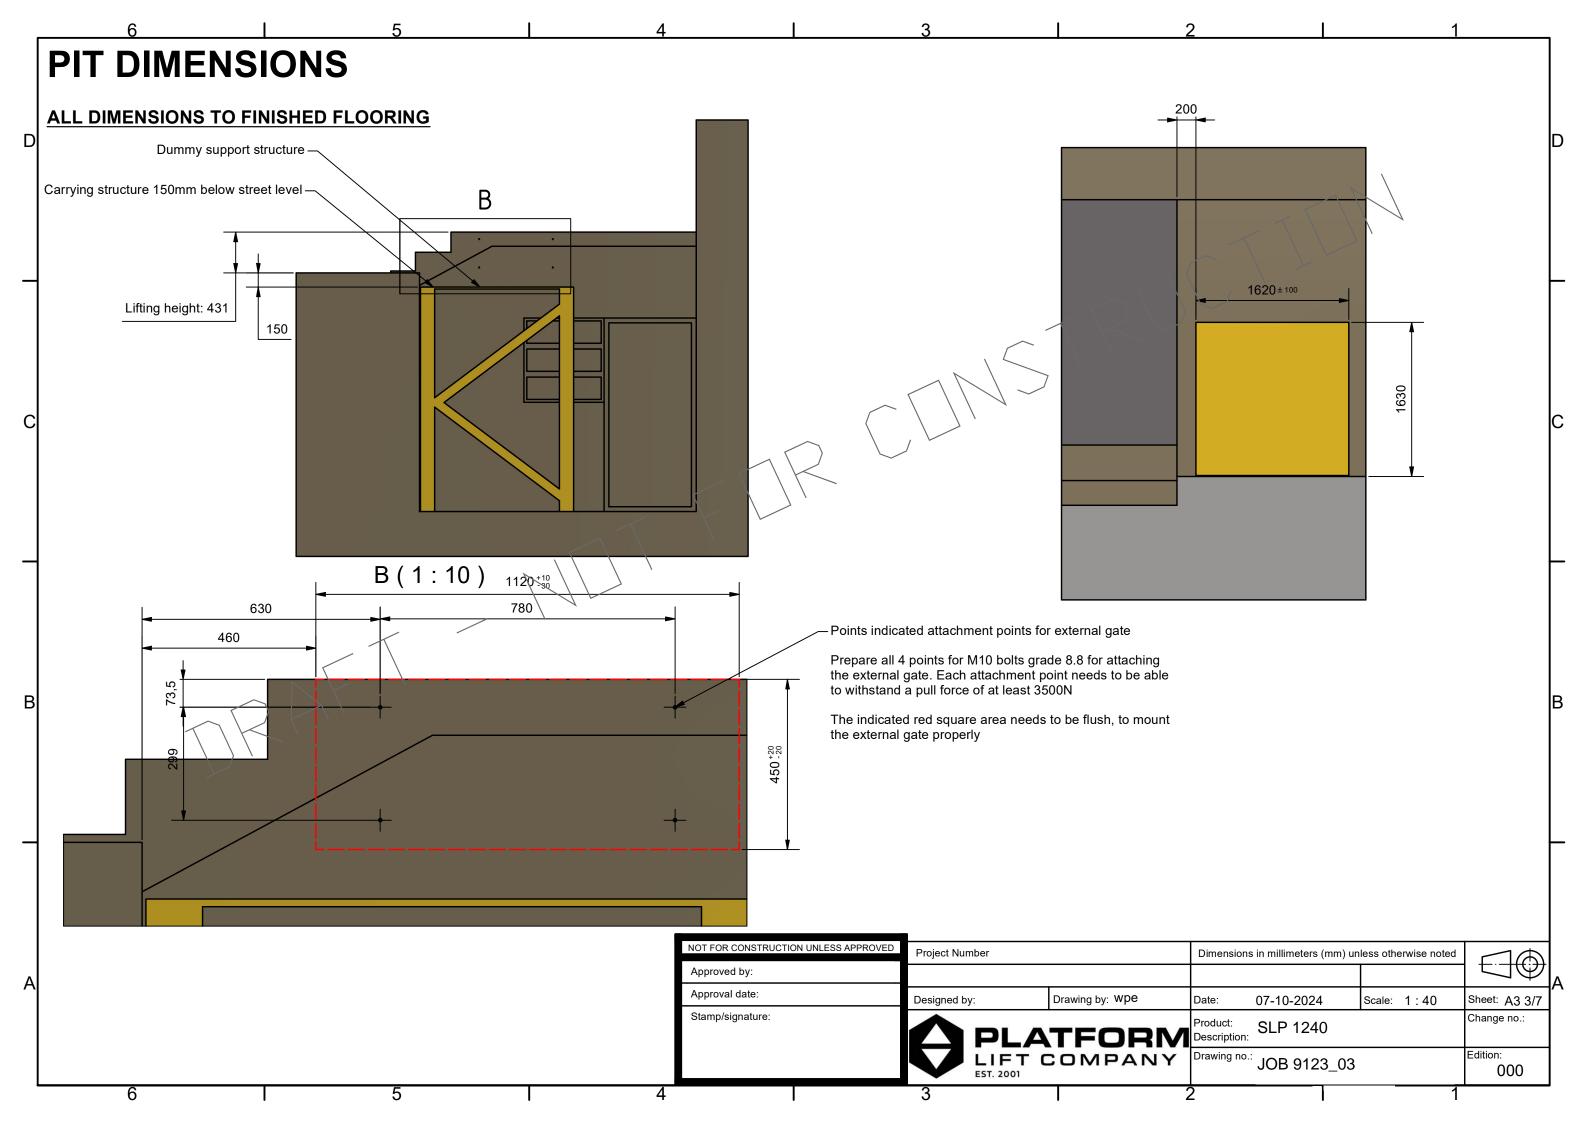

## PIT WITH PLATFORM

## For illustration purpose only

D

С

В

Α

|                                                             | 1                    |                                                 | _ |
|-------------------------------------------------------------|----------------------|-------------------------------------------------|---|
|                                                             |                      |                                                 | D |
|                                                             | \<br>\               |                                                 |   |
|                                                             |                      |                                                 | С |
|                                                             |                      |                                                 |   |
|                                                             |                      |                                                 | В |
| Dimensions in millimeters (mm) un                           | less otherwise noted |                                                 | • |
| Date: 07-10-2024 Product: SLP 1240 Description: JOB 9123_04 | Scale: 1:40          | Sheet: A3 4/7<br>Change no.:<br>Edition:<br>000 | A |