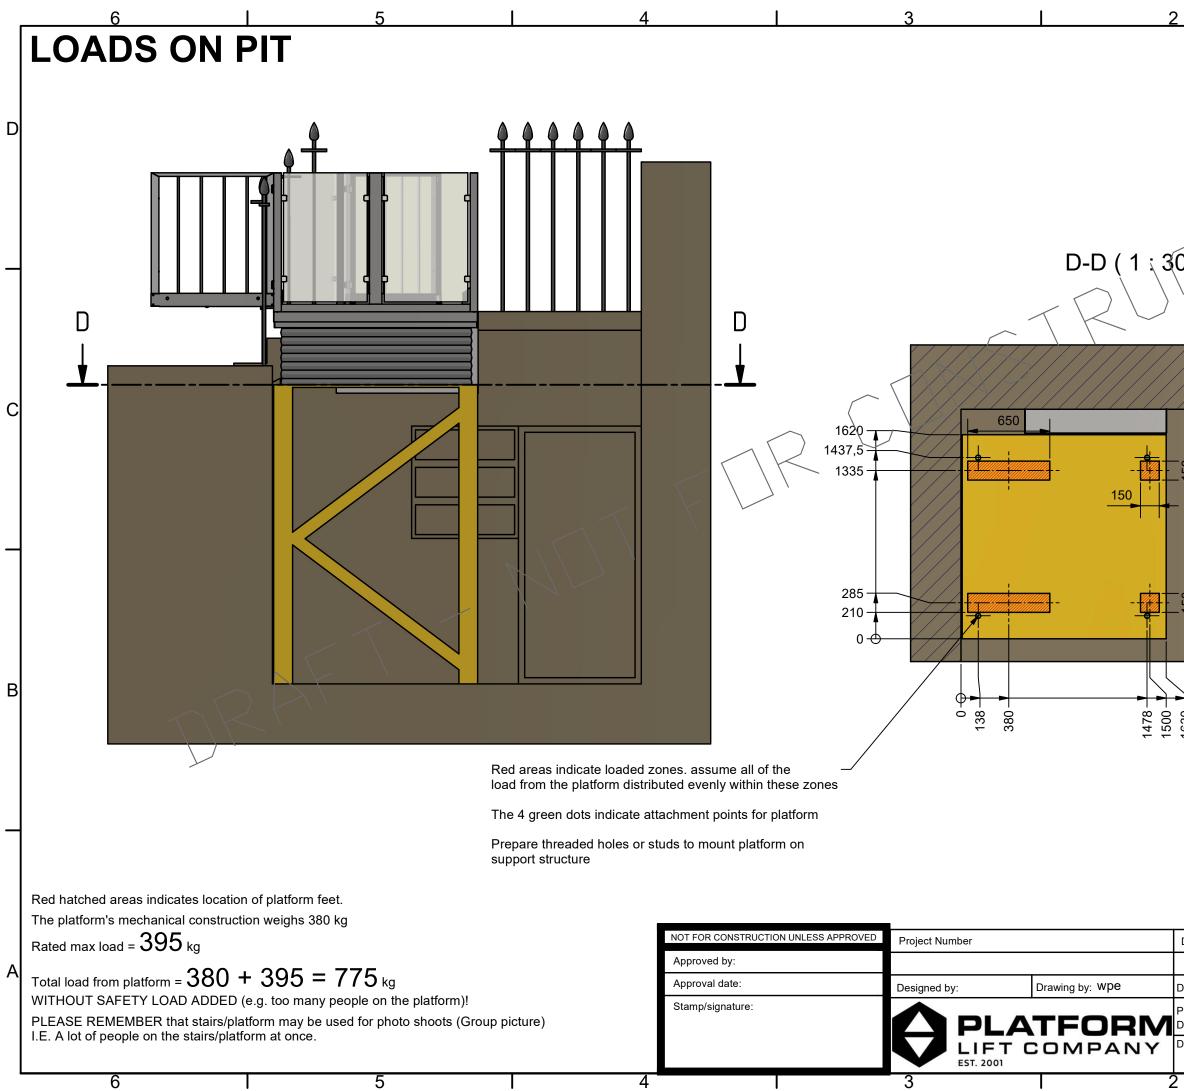

## PIT WITH PLATFORM

## For illustration purpose only

D

С

В

Α

|                                                             | 1                    |                                                 | _ |
|-------------------------------------------------------------|----------------------|-------------------------------------------------|---|
|                                                             |                      |                                                 | D |
|                                                             | \<br>\               |                                                 |   |
|                                                             |                      |                                                 | С |
|                                                             |                      |                                                 |   |
|                                                             |                      |                                                 | В |
| Dimensions in millimeters (mm) un                           | less otherwise noted |                                                 | • |
| Date: 07-10-2024 Product: SLP 1240 Description: JOB 9123_04 | Scale: 1:40          | Sheet: A3 4/7<br>Change no.:<br>Edition:<br>000 | A |