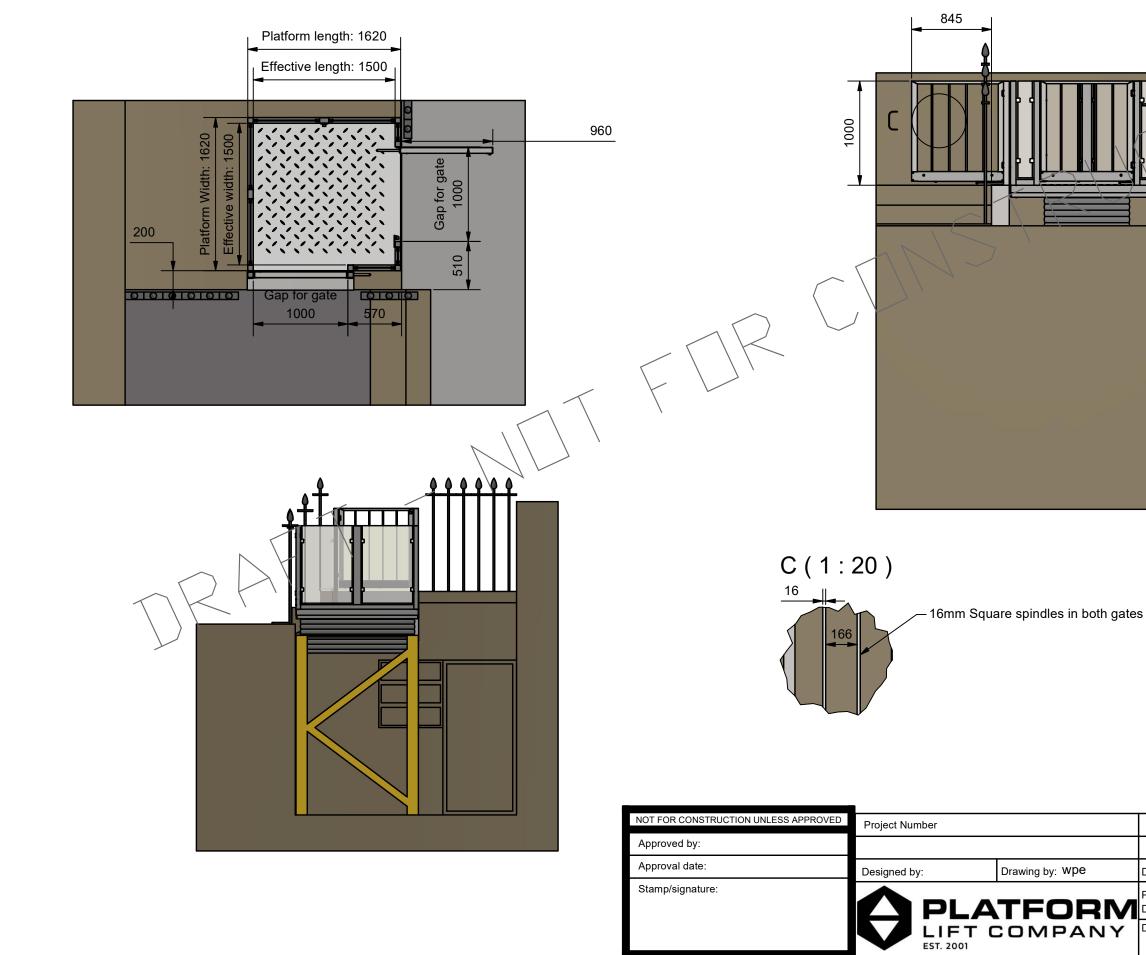

| 2 1                                                                                                               |                              |   |
|-------------------------------------------------------------------------------------------------------------------|------------------------------|---|
|                                                                                                                   |                              | D |
|                                                                                                                   |                              |   |
|                                                                                                                   |                              | С |
|                                                                                                                   |                              |   |
| 1630                                                                                                              |                              | В |
|                                                                                                                   |                              |   |
| Dimensions in millimeters (mm) unless otherwise noted Date: 07-10-2024 Scale: 1:30 Product: SLP 1240 Description: | Sheet: A3 5/7<br>Change no.: | A |
| Drawing no.:<br>JOB 9123_05                                                                                       | Edition:<br>000              |   |
| 2 1 1                                                                                                             |                              |   |