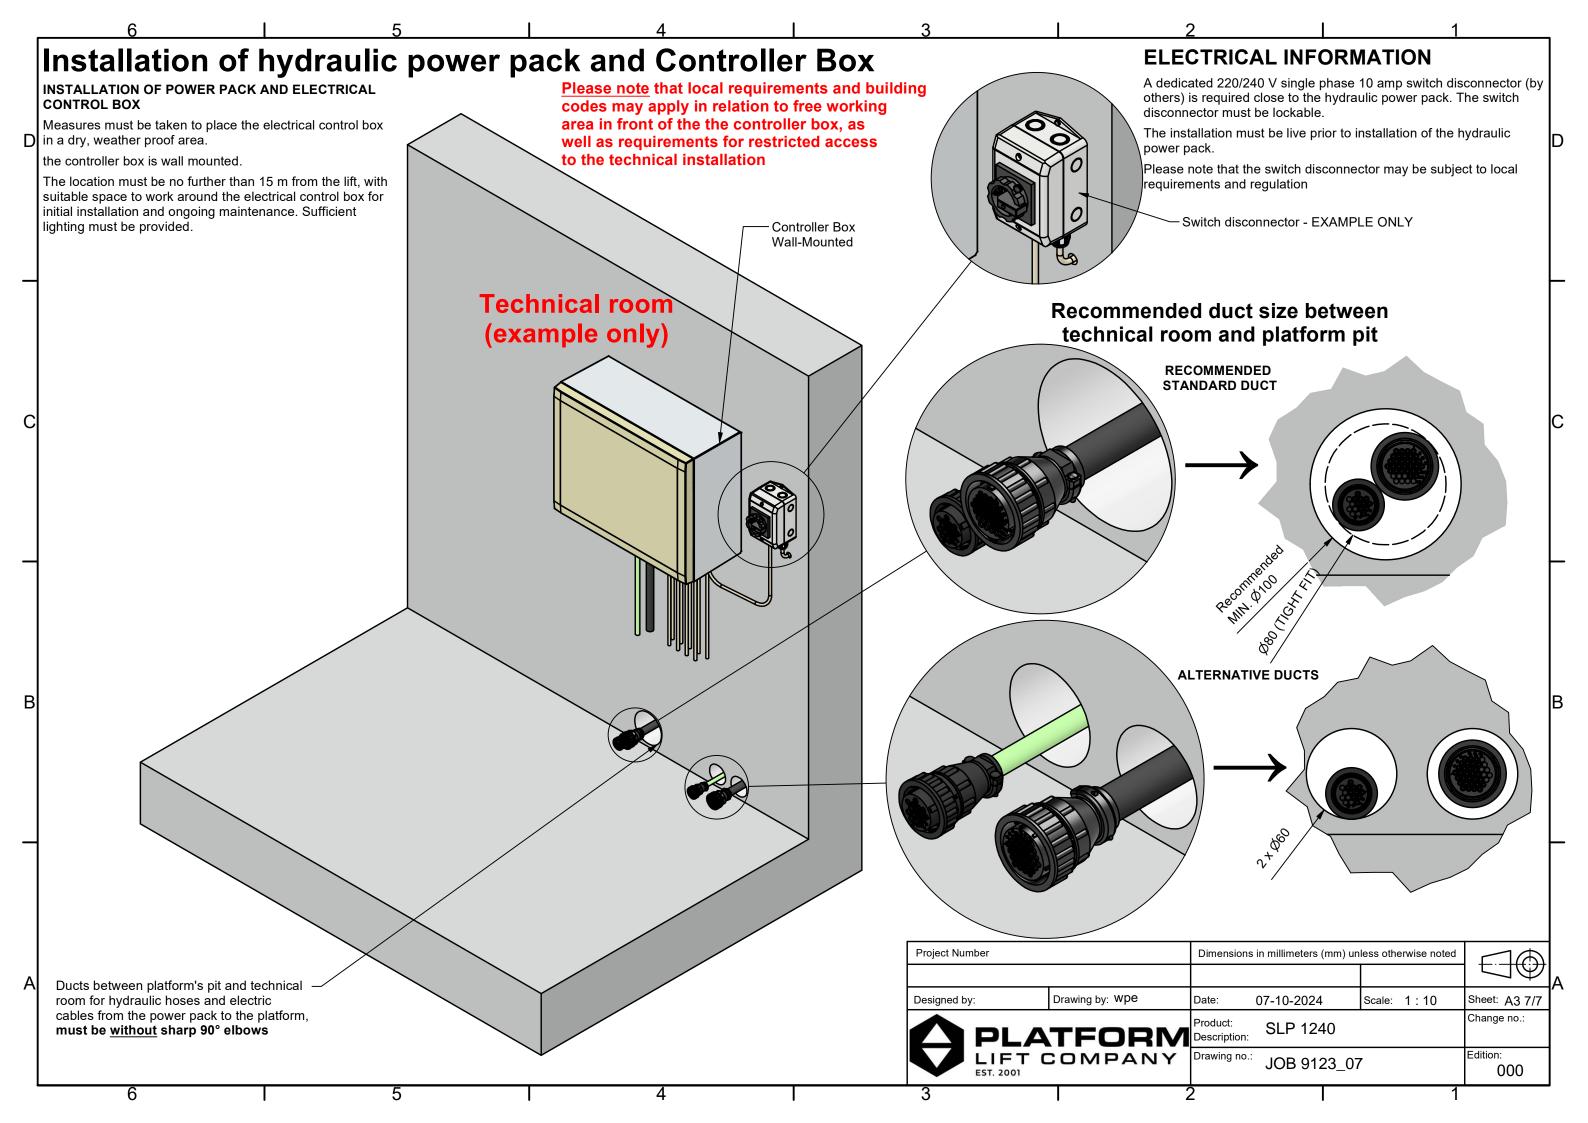

|   |
| 1630                                                                                                              |                              | В |
|                                                                                                                   |                              |   |
| Dimensions in millimeters (mm) unless otherwise noted Date: 07-10-2024 Scale: 1:30 Product: SLP 1240 Description: | Sheet: A3 5/7<br>Change no.: | A |
| Drawing no.:<br>JOB 9123_05                                                                                       | Edition:<br>000              |   |
| 2 1 1                                                                                                             |                              |   |