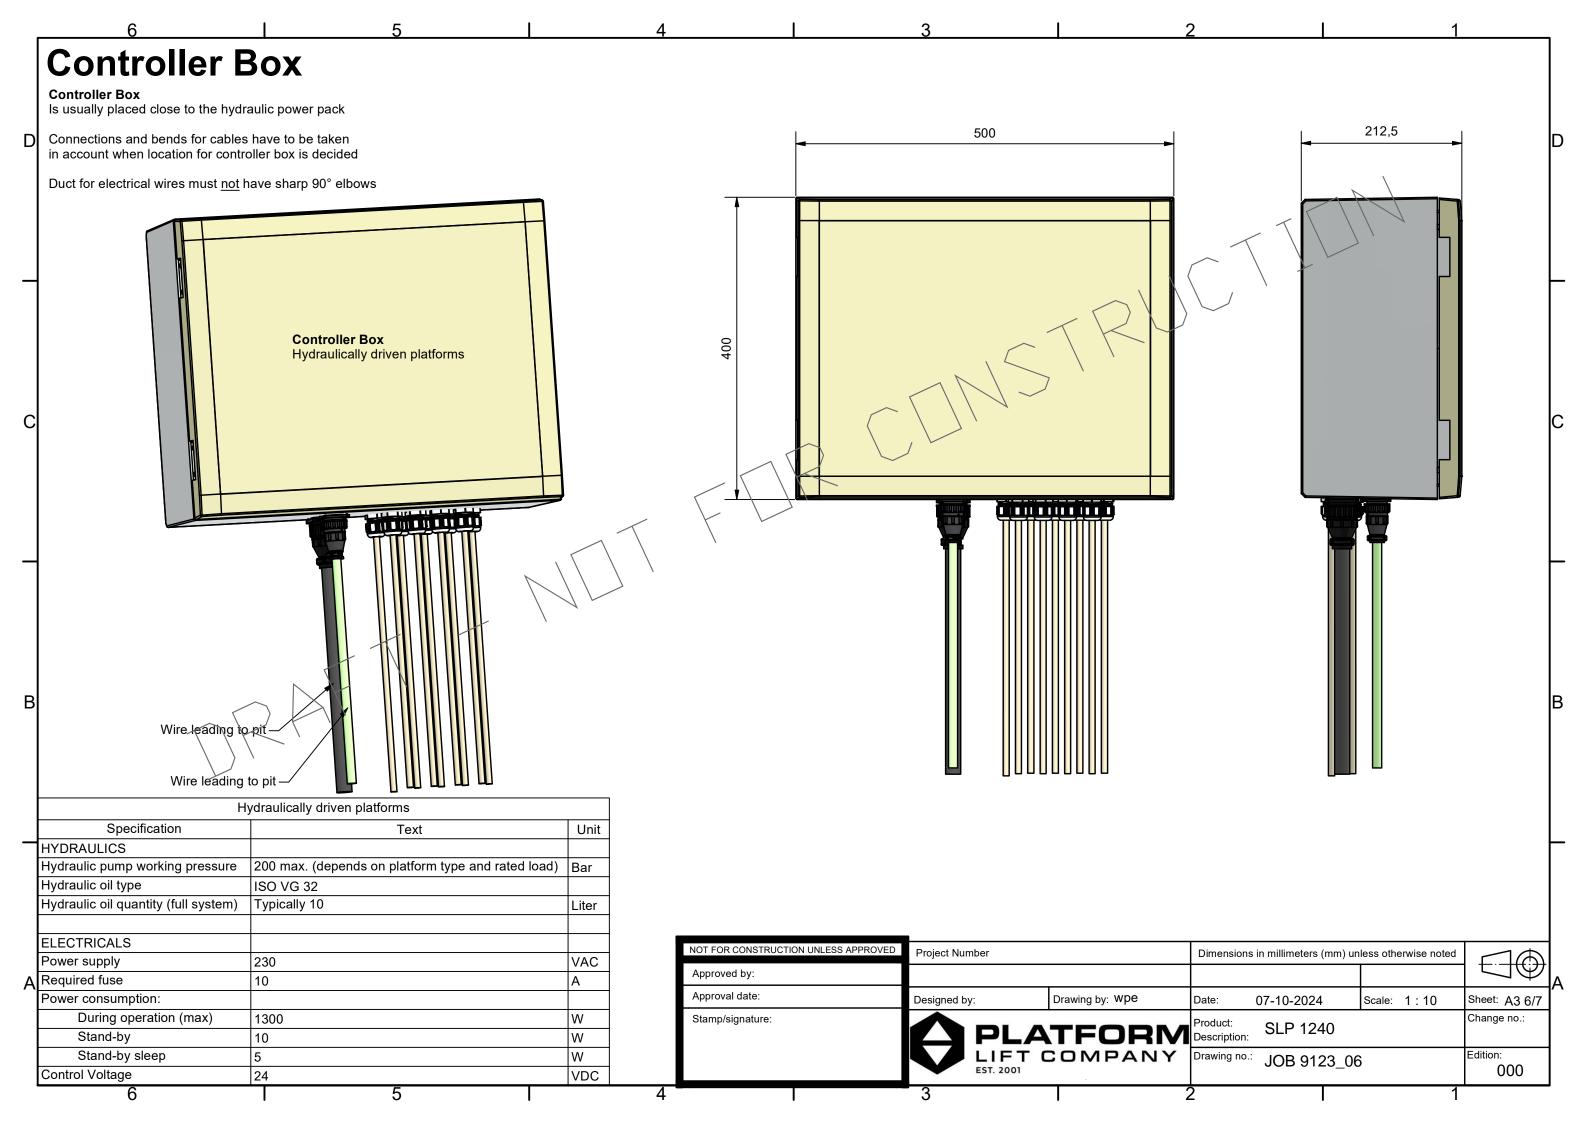

| 2 1                                                                                                               |                              |   |
|-------------------------------------------------------------------------------------------------------------------|------------------------------|---|
|                                                                                                                   |                              | D |
|                                                                                                                   |                              |   |
|                                                                                                                   |                              | С |
|                                                                                                                   |                              |   |
| 1630                                                                                                              |                              | В |
|                                                                                                                   |                              |   |
| Dimensions in millimeters (mm) unless otherwise noted Date: 07-10-2024 Scale: 1:30 Product: SLP 1240 Description: | Sheet: A3 5/7<br>Change no.: | A |
| Drawing no.:<br>JOB 9123_05                                                                                       | Edition:<br>000              |   |
| 2 1 1                                                                                                             |                              |   |