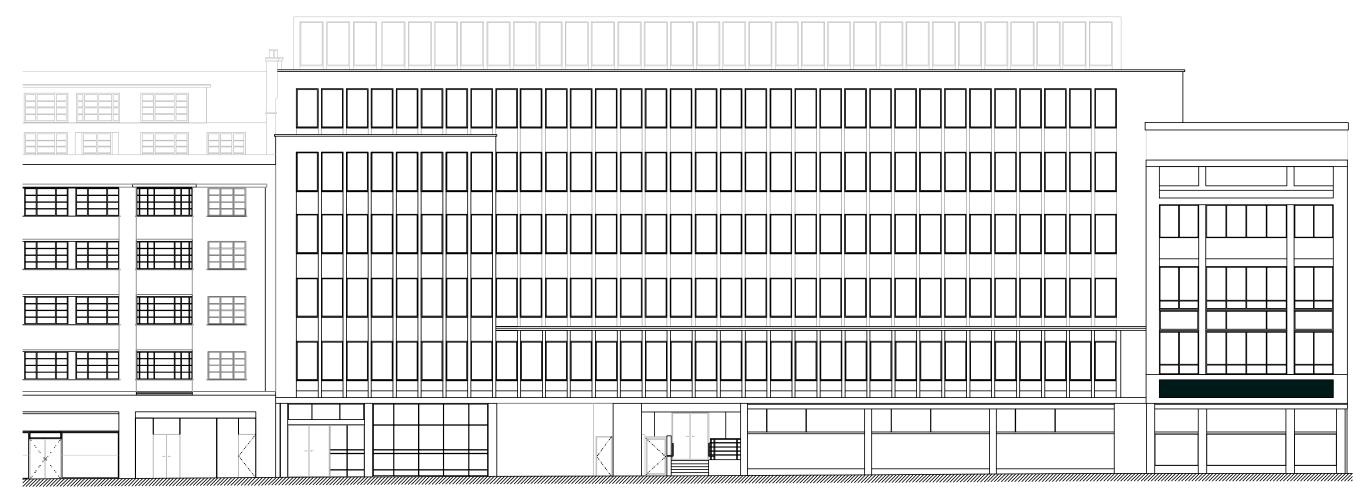

Existing Torrington Place Elevation Scale 1:200

| Project<br>THE HEALS BUILDING<br>LONDON           | Drawn by SASR E     |
|---------------------------------------------------|---------------------|
| Client<br>HEALS II UK PROPCO LIMITED              | Scale<br>1:200 @ A3 |
| Title<br>TORINGTON PLACE ELEVATION<br>AS EXISTING | Drawing Number      |