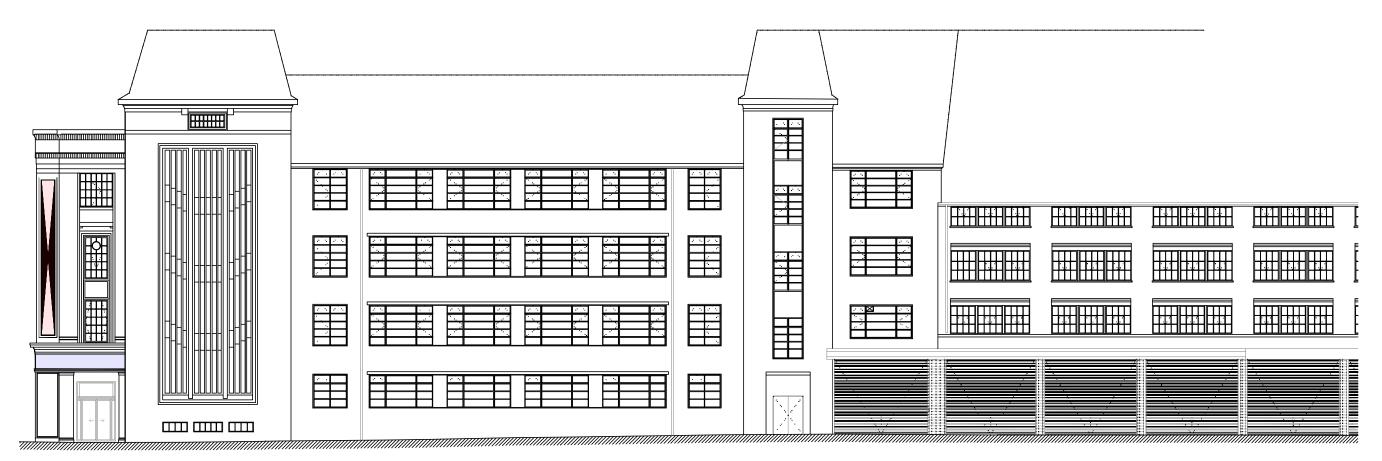

Existing Alfred Mews Elevation

Scale 1:200

| Project                                       | Drawn by S     |
|-----------------------------------------------|----------------|
| THE HEALS BUILDING                            | ASR E          |
| LONDON                                        |                |
| Client                                        | Scale          |
| HEALS II UK PROPCO LIMITED                    | 1:200 @ A3     |
| Title<br>ALFRED MEWS ELEVATION<br>AS EXISTING | Drawing Number |