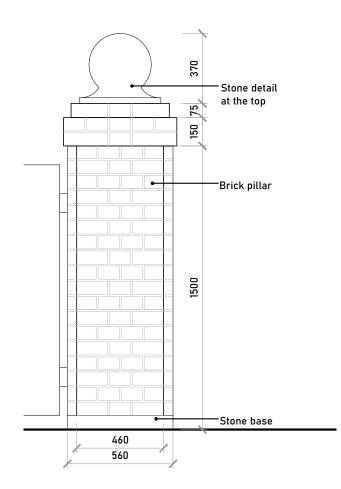

## Existing pillar elevation Scale 1:20 @ A3

Photograph of existing pillar to be reconstructed

Precedent Image for the Stone Ball Design\_Original drawing of 31 Steele's Road Scale 1:20 @ A3

| Issued For<br>COMMENT<br>General Notes:<br>THIS DRAWING HAS BEEN PREPARED BY MICHAEL<br>EALES ARCHITECTS AND THE DATA CONTAINED<br>HEREIN MAY BE USED OR REPRODUCED ONLY<br>WITH MICHAEL EALES ARCHITECTS' APPROVAL. | Rev. | Description | Date | Signed | I Chec | cked | NOTES<br>The proposed window frame and paneling to match existing in<br>detailing and finish<br>Glass to be toughened<br>Dimensions to be checked on site<br>Details to be confirmed by manufacturer<br>Primer and matt paint applied, colour TBC<br>Please notify the architect immediately if any discrepancies are noticed | E | 0 0.5m | A3 Scale<br>1:10 @ A3<br>Drawing Title<br>Existing<br>Entrance<br>Project<br>32 Steele'<br>London N | 's Road |
|----------------------------------------------------------------------------------------------------------------------------------------------------------------------------------------------------------------------|------|-------------|------|--------|--------|------|-------------------------------------------------------------------------------------------------------------------------------------------------------------------------------------------------------------------------------------------------------------------------------------------------------------------------------|---|--------|-----------------------------------------------------------------------------------------------------|---------|
|----------------------------------------------------------------------------------------------------------------------------------------------------------------------------------------------------------------------|------|-------------|------|--------|--------|------|-------------------------------------------------------------------------------------------------------------------------------------------------------------------------------------------------------------------------------------------------------------------------------------------------------------------------------|---|--------|-----------------------------------------------------------------------------------------------------|---------|