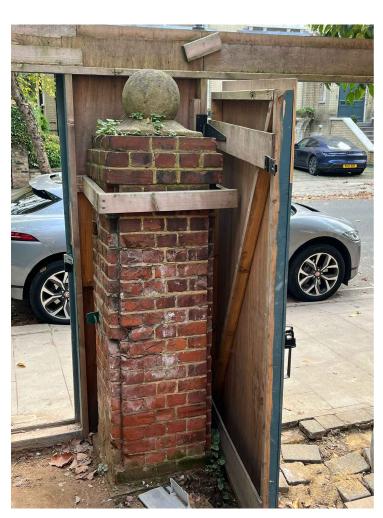

## Existing pillar elevation Scale 1:20 @ A3

Photograph of existing pillar to be reconstructed

Precedent Image for the Stone Ball Design\_Original drawing of 31 Steele's Road Scale 1:20 @ A3

| Issued For<br>COMMENT<br>General Notes:<br>THIS DRAWING HAS BEEN PREPARED BY MICHAEL<br>EALES ARCHITECTS AND THE DATA CONTAINED<br>HEREIN MAY BE USED OR REPRODUCED ONLY<br>WITH MICHAEL EALES ARCHITECTS' APPROVAL. | Rev. | Description | Date | Signed | I Chec | cked | NOTES<br>The proposed window frame and paneling to match existing in<br>detailing and finish<br>Glass to be toughened<br>Dimensions to be checked on site<br>Details to be confirmed by manufacturer<br>Primer and matt paint applied, colour TBC<br>Please notify the architect immediately if any discrepancies are noticed | E | 0 0.5m | A3 Scale<br>1:10 @ A3<br>Drawing Title<br>Existing<br>Entrance<br>Project<br>32 Steele'<br>London N | 's Road |
|----------------------------------------------------------------------------------------------------------------------------------------------------------------------------------------------------------------------|------|-------------|------|--------|--------|------|-------------------------------------------------------------------------------------------------------------------------------------------------------------------------------------------------------------------------------------------------------------------------------------------------------------------------------|---|--------|-----------------------------------------------------------------------------------------------------|---------|
|----------------------------------------------------------------------------------------------------------------------------------------------------------------------------------------------------------------------|------|-------------|------|--------|--------|------|-------------------------------------------------------------------------------------------------------------------------------------------------------------------------------------------------------------------------------------------------------------------------------------------------------------------------------|---|--------|-----------------------------------------------------------------------------------------------------|---------|