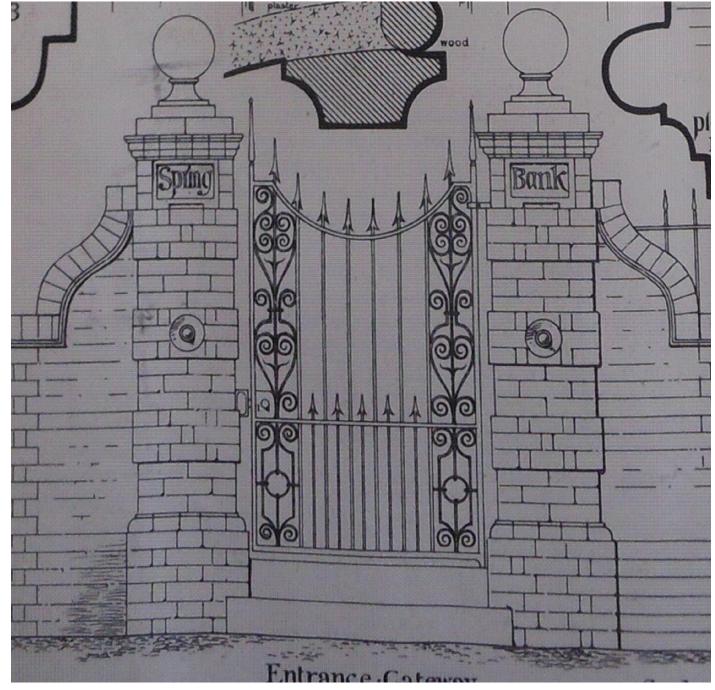

## Existing pillar elevation Scale 1:20 @ A3

Photograph of existing pillar to be reconstructed

Precedent Image for the Stone Ball Design\_Original drawing of 31 Steele's Road Scale 1:20 @ A3

| Issued For<br>COMMENT<br>General Notes:<br>THIS DRAWING HAS BEEN PREPARED BY MICHAEL<br>EALES ARCHITECTS AND THE DATA CONTAINED<br>HEREIN MAY BE USED OR REPRODUCED ONLY<br>WITH MICHAEL EALES ARCHITECTS' APPROVAL. | Rev. | Description | Date | Signed | I Chec | cked | NOTES<br>The proposed window frame and paneling to match existing in<br>detailing and finish<br>Glass to be toughened<br>Dimensions to be checked on site<br>Details to be confirmed by manufacturer<br>Primer and matt paint applied, colour TBC<br>Please notify the architect immediately if any discrepancies are noticed | E | 0 0.5m | A3 Scale<br>1:10 @ A3<br>Drawing Title<br>Existing<br>Entrance<br>Project<br>32 Steele'<br>London N | 's Road |
|----------------------------------------------------------------------------------------------------------------------------------------------------------------------------------------------------------------------|------|-------------|------|--------|--------|------|-------------------------------------------------------------------------------------------------------------------------------------------------------------------------------------------------------------------------------------------------------------------------------------------------------------------------------|---|--------|-----------------------------------------------------------------------------------------------------|---------|
|----------------------------------------------------------------------------------------------------------------------------------------------------------------------------------------------------------------------|------|-------------|------|--------|--------|------|-------------------------------------------------------------------------------------------------------------------------------------------------------------------------------------------------------------------------------------------------------------------------------------------------------------------------------|---|--------|-----------------------------------------------------------------------------------------------------|---------|