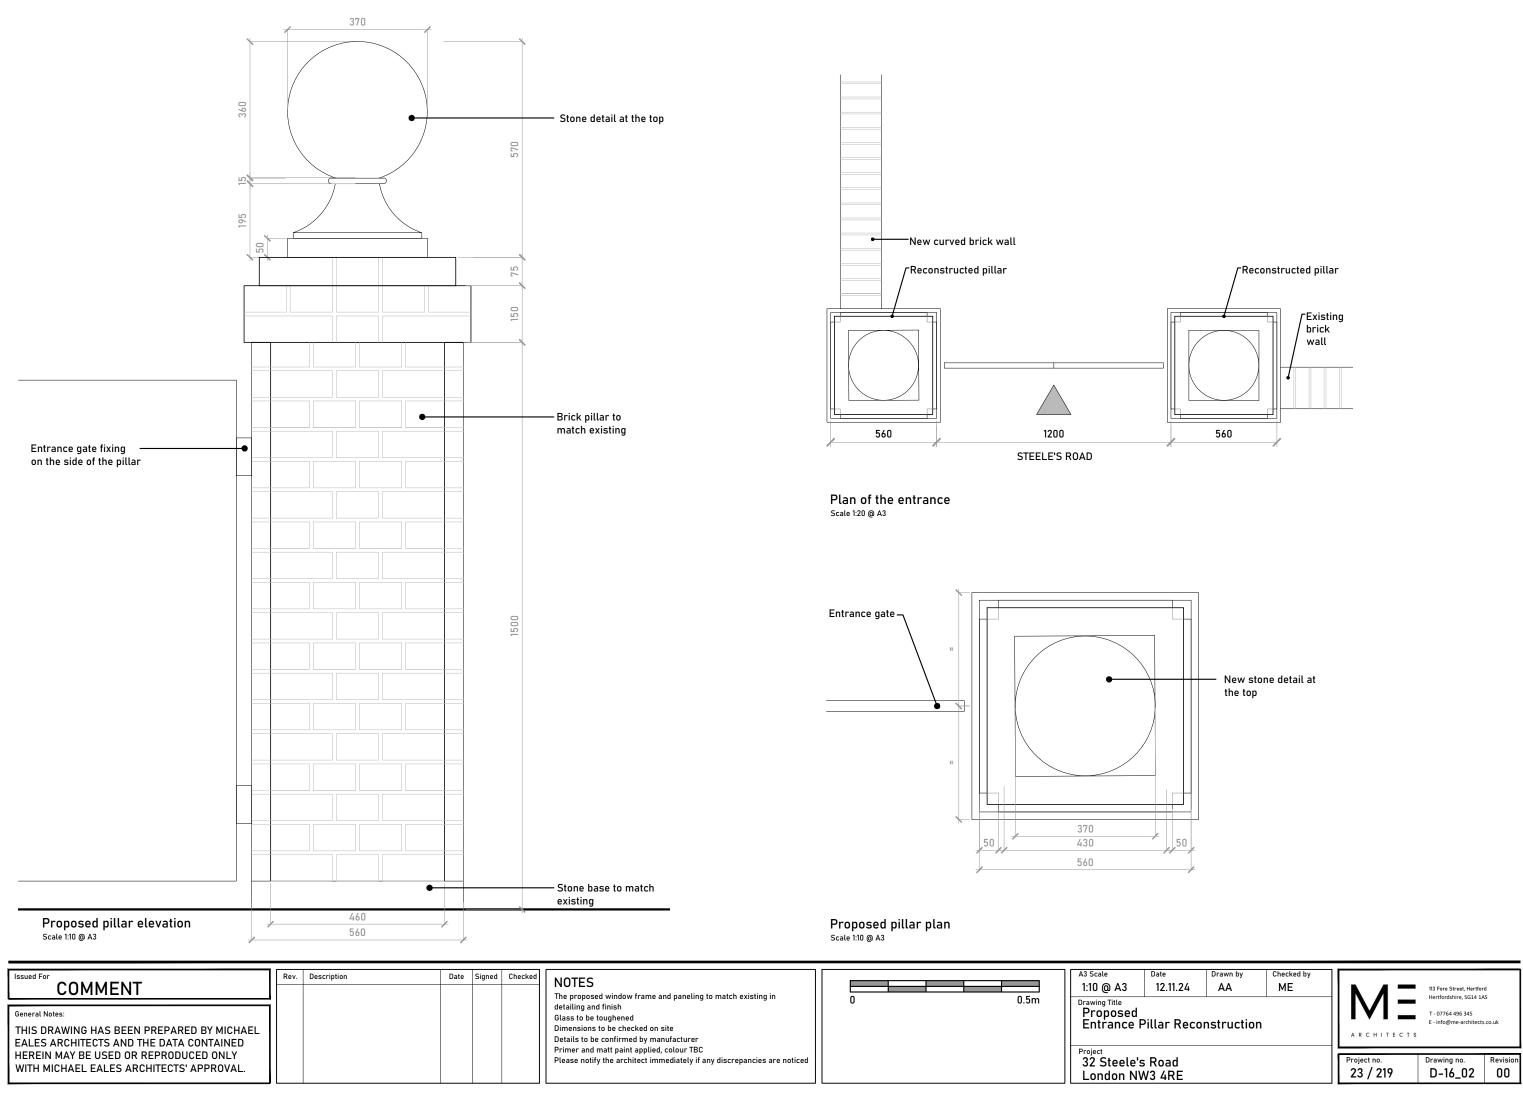

## Existing pillar elevation Scale 1:20 @ A3

Photograph of existing pillar to be reconstructed

Precedent Image for the Stone Ball Design\_Original drawing of 31 Steele's Road Scale 1:20 @ A3

| Issued For<br>COMMENT<br>General Notes:<br>THIS DRAWING HAS BEEN PREPARED BY MICHAEL<br>EALES ARCHITECTS AND THE DATA CONTAINED<br>HEREIN MAY BE USED OR REPRODUCED ONLY<br>WITH MICHAEL EALES ARCHITECTS' APPROVAL. | Rev. | Description | Date | Signed | I Chec | cked | NOTES<br>The proposed window frame and paneling to match existing in<br>detailing and finish<br>Glass to be toughened<br>Dimensions to be checked on site<br>Details to be confirmed by manufacturer<br>Primer and matt paint applied, colour TBC<br>Please notify the architect immediately if any discrepancies are noticed | E | 0 0.5m | A3 Scale<br>1:10 @ A3<br>Drawing Title<br>Existing<br>Entrance<br>Project<br>32 Steele'<br>London N | 's Road |
|----------------------------------------------------------------------------------------------------------------------------------------------------------------------------------------------------------------------|------|-------------|------|--------|--------|------|-------------------------------------------------------------------------------------------------------------------------------------------------------------------------------------------------------------------------------------------------------------------------------------------------------------------------------|---|--------|-----------------------------------------------------------------------------------------------------|---------|
|----------------------------------------------------------------------------------------------------------------------------------------------------------------------------------------------------------------------|------|-------------|------|--------|--------|------|-------------------------------------------------------------------------------------------------------------------------------------------------------------------------------------------------------------------------------------------------------------------------------------------------------------------------------|---|--------|-----------------------------------------------------------------------------------------------------|---------|

| ad<br>RE    |          |            | Project no.<br>23 / 219 | Drawing no. D-16_01                                                                                       | Revision<br>00 |
|-------------|----------|------------|-------------------------|-----------------------------------------------------------------------------------------------------------|----------------|
| 11.24 AA ME |          |            | ARCHITECTS              | 113 Fore Street, Hertford<br>Hertfordshire, SG14 1AS<br>T - 07764 496 345<br>E - Info@me-architects.co.uk |                |
|             | Drawn by | Checked by |                         |                                                                                                           |                |