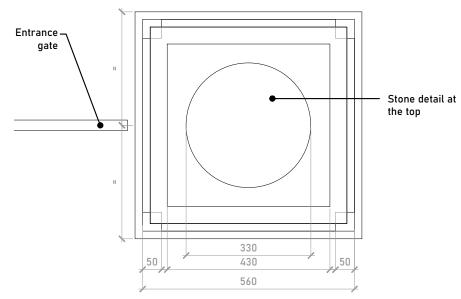

## Existing pillar elevation Scale 1:20 @ A3

Photograph of existing pillar to be reconstructed

Precedent Image for the Stone Ball Design\_Original drawing of 31 Steele's Road Scale 1:20 @ A3

| Issued For<br>COMMENT<br>General Notes:<br>THIS DRAWING HAS BEEN PREPARED BY MICHAEL<br>EALES ARCHITECTS AND THE DATA CONTAINED<br>HEREIN MAY BE USED OR REPRODUCED ONLY<br>WITH MICHAEL EALES ARCHITECTS' APPROVAL. | Rev. | Description | Date | Signed | I Chec | cked | NOTES<br>The proposed window frame and paneling to match existing in<br>detailing and finish<br>Glass to be toughened<br>Dimensions to be checked on site<br>Details to be confirmed by manufacturer<br>Primer and matt paint applied, colour TBC<br>Please notify the architect immediately if any discrepancies are noticed | E | 0 0.5m | A3 Scale<br>1:10 @ A3<br>Drawing Title<br>Existing<br>Entrance<br>Project<br>32 Steele'<br>London N | 's Road |
|----------------------------------------------------------------------------------------------------------------------------------------------------------------------------------------------------------------------|------|-------------|------|--------|--------|------|-------------------------------------------------------------------------------------------------------------------------------------------------------------------------------------------------------------------------------------------------------------------------------------------------------------------------------|---|--------|-----------------------------------------------------------------------------------------------------|---------|
|----------------------------------------------------------------------------------------------------------------------------------------------------------------------------------------------------------------------|------|-------------|------|--------|--------|------|-------------------------------------------------------------------------------------------------------------------------------------------------------------------------------------------------------------------------------------------------------------------------------------------------------------------------------|---|--------|-----------------------------------------------------------------------------------------------------|---------|