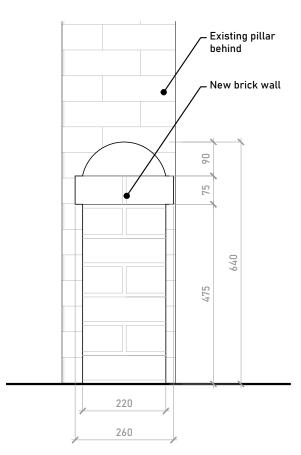

## Proposed new wall elevation Scale 1:10 @ A3

Proposed front stair section Scale 1:10 @ A3

WITH MICHAEL EALES ARCHITECTS' APPROVAL.

Proposed front stair section Scale 1:20 @ A3

| Issued For                                                                        | Rev. | Description | Date | Signed | Checked |
|-----------------------------------------------------------------------------------|------|-------------|------|--------|---------|
| COMMENT                                                                           |      |             |      |        |         |
| General Notes:                                                                    |      |             |      |        |         |
| THIS DRAWING HAS BEEN PREPARED BY MICHAEL EALES ARCHITECTS AND THE DATA CONTAINED |      |             |      |        |         |
| HEREIN MAY BE USED OR REPRODUCED ONLY                                             |      |             |      |        |         |