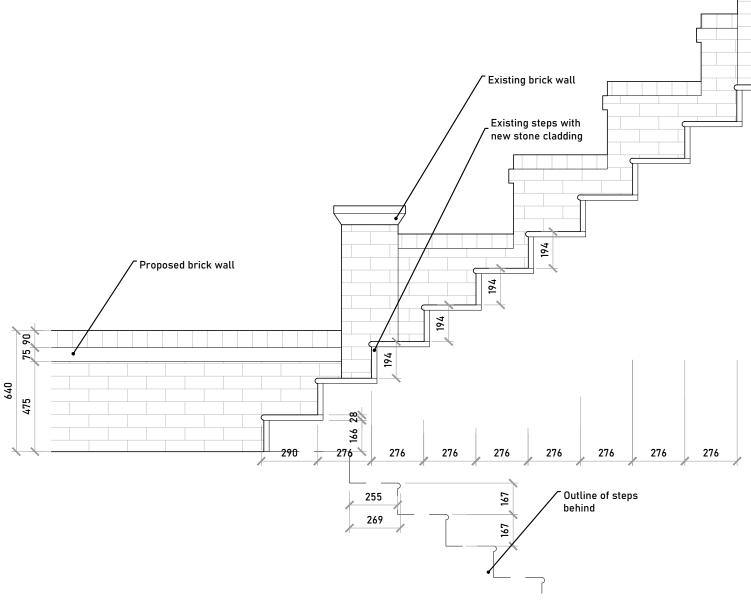

## Proposed new wall elevation Scale 1:10 @ A3

Proposed front stair section Scale 1:10 @ A3

WITH MICHAEL EALES ARCHITECTS' APPROVAL.

Proposed front stair section Scale 1:20 @ A3

| Issued For                                                                        | Rev. | Description | Date | Signed | Checked |
|-----------------------------------------------------------------------------------|------|-------------|------|--------|---------|
| COMMENT                                                                           |      |             |      |        |         |
| General Notes:                                                                    |      |             |      |        |         |
| THIS DRAWING HAS BEEN PREPARED BY MICHAEL EALES ARCHITECTS AND THE DATA CONTAINED |      |             |      |        |         |
| HEREIN MAY BE USED OR REPRODUCED ONLY                                             |      |             |      |        |         |