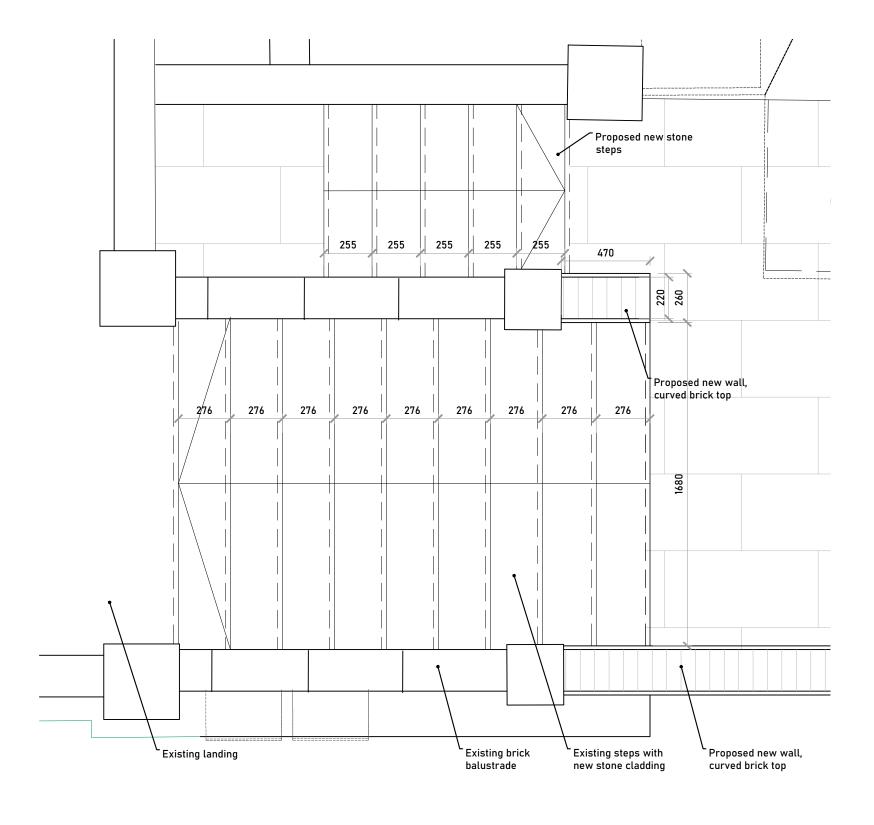

## Proposed new wall elevation Scale 1:10 @ A3

Proposed front stair section Scale 1:10 @ A3

WITH MICHAEL EALES ARCHITECTS' APPROVAL.

Proposed front stair section Scale 1:20 @ A3

| Issued For                                                                        | Rev. | Description | Date | Signed | Checked |
|-----------------------------------------------------------------------------------|------|-------------|------|--------|---------|
| COMMENT                                                                           |      |             |      |        |         |
| General Notes:                                                                    |      |             |      |        |         |
| THIS DRAWING HAS BEEN PREPARED BY MICHAEL EALES ARCHITECTS AND THE DATA CONTAINED |      |             |      |        |         |
| HEREIN MAY BE USED OR REPRODUCED ONLY                                             |      |             |      |        |         |