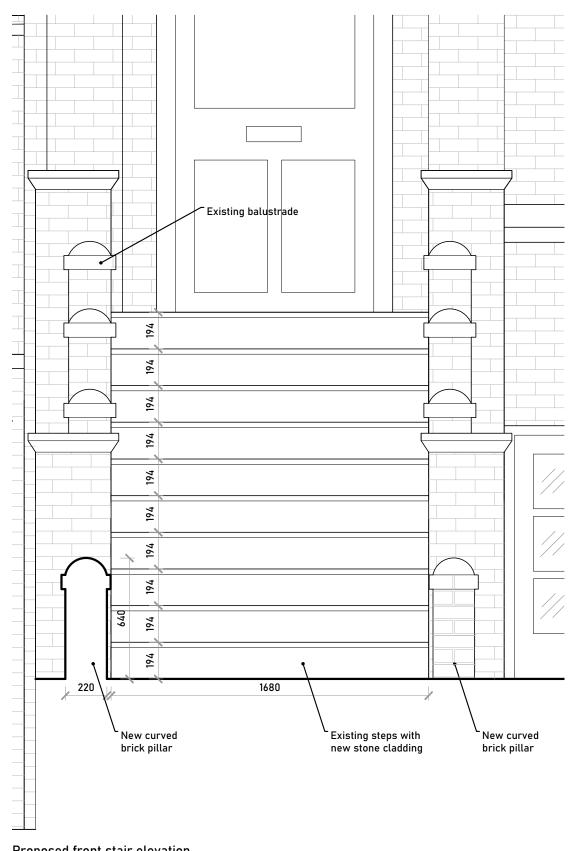

Proposed front stair elevation Scale 1:20 @ A3

Proposed front stair plan Scale 1:20 @ A3

| COMMENT                                                                                          | Rev. | Description | Date | Signed | Checked | NOTES | 0 1m | A3 Scale                                      | N A =                | 113 Fore Street, Hertford<br>Hertfordshire, SG14 1AS |          |
|--------------------------------------------------------------------------------------------------|------|-------------|------|--------|---------|-------|------|-----------------------------------------------|----------------------|------------------------------------------------------|----------|
| General Notes: THIS DRAWING HAS BEEN PREPARED BY MICHAEL EALES ARCHITECTS AND THE DATA CONTAINED |      |             |      |        |         |       |      | Proposed<br>Front staircase                   | A R C H I T E C T S  | T - 07764 496 345<br>E - info@me-architects.co.u     | uk       |
| HEREIN MAY BE USED OR REPRODUCED ONLY WITH MICHAEL EALES ARCHITECTS' APPROVAL.                   |      |             |      |        |         |       |      | Project<br>32 Steele's Road<br>London NW3 4RE | Project no. 23 / 219 | 1 -                                                  | Revision |