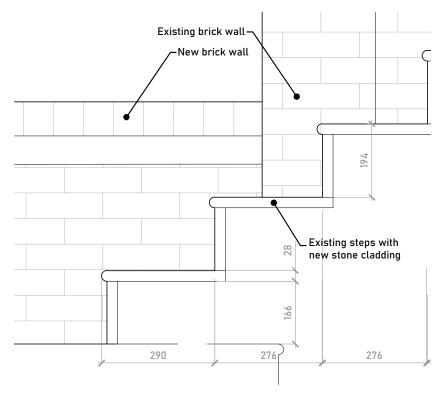

## Proposed new wall elevation Scale 1:10 @ A3

Proposed front stair section Scale 1:10 @ A3

WITH MICHAEL EALES ARCHITECTS' APPROVAL.

Proposed front stair section Scale 1:20 @ A3

| Issued For                                                                        | Rev. | Description | Date | Signed | Checked |
|-----------------------------------------------------------------------------------|------|-------------|------|--------|---------|
| COMMENT                                                                           |      |             |      |        |         |
| General Notes:                                                                    |      |             |      |        |         |
| THIS DRAWING HAS BEEN PREPARED BY MICHAEL EALES ARCHITECTS AND THE DATA CONTAINED |      |             |      |        |         |
| HEREIN MAY BE USED OR REPRODUCED ONLY                                             |      |             |      |        |         |