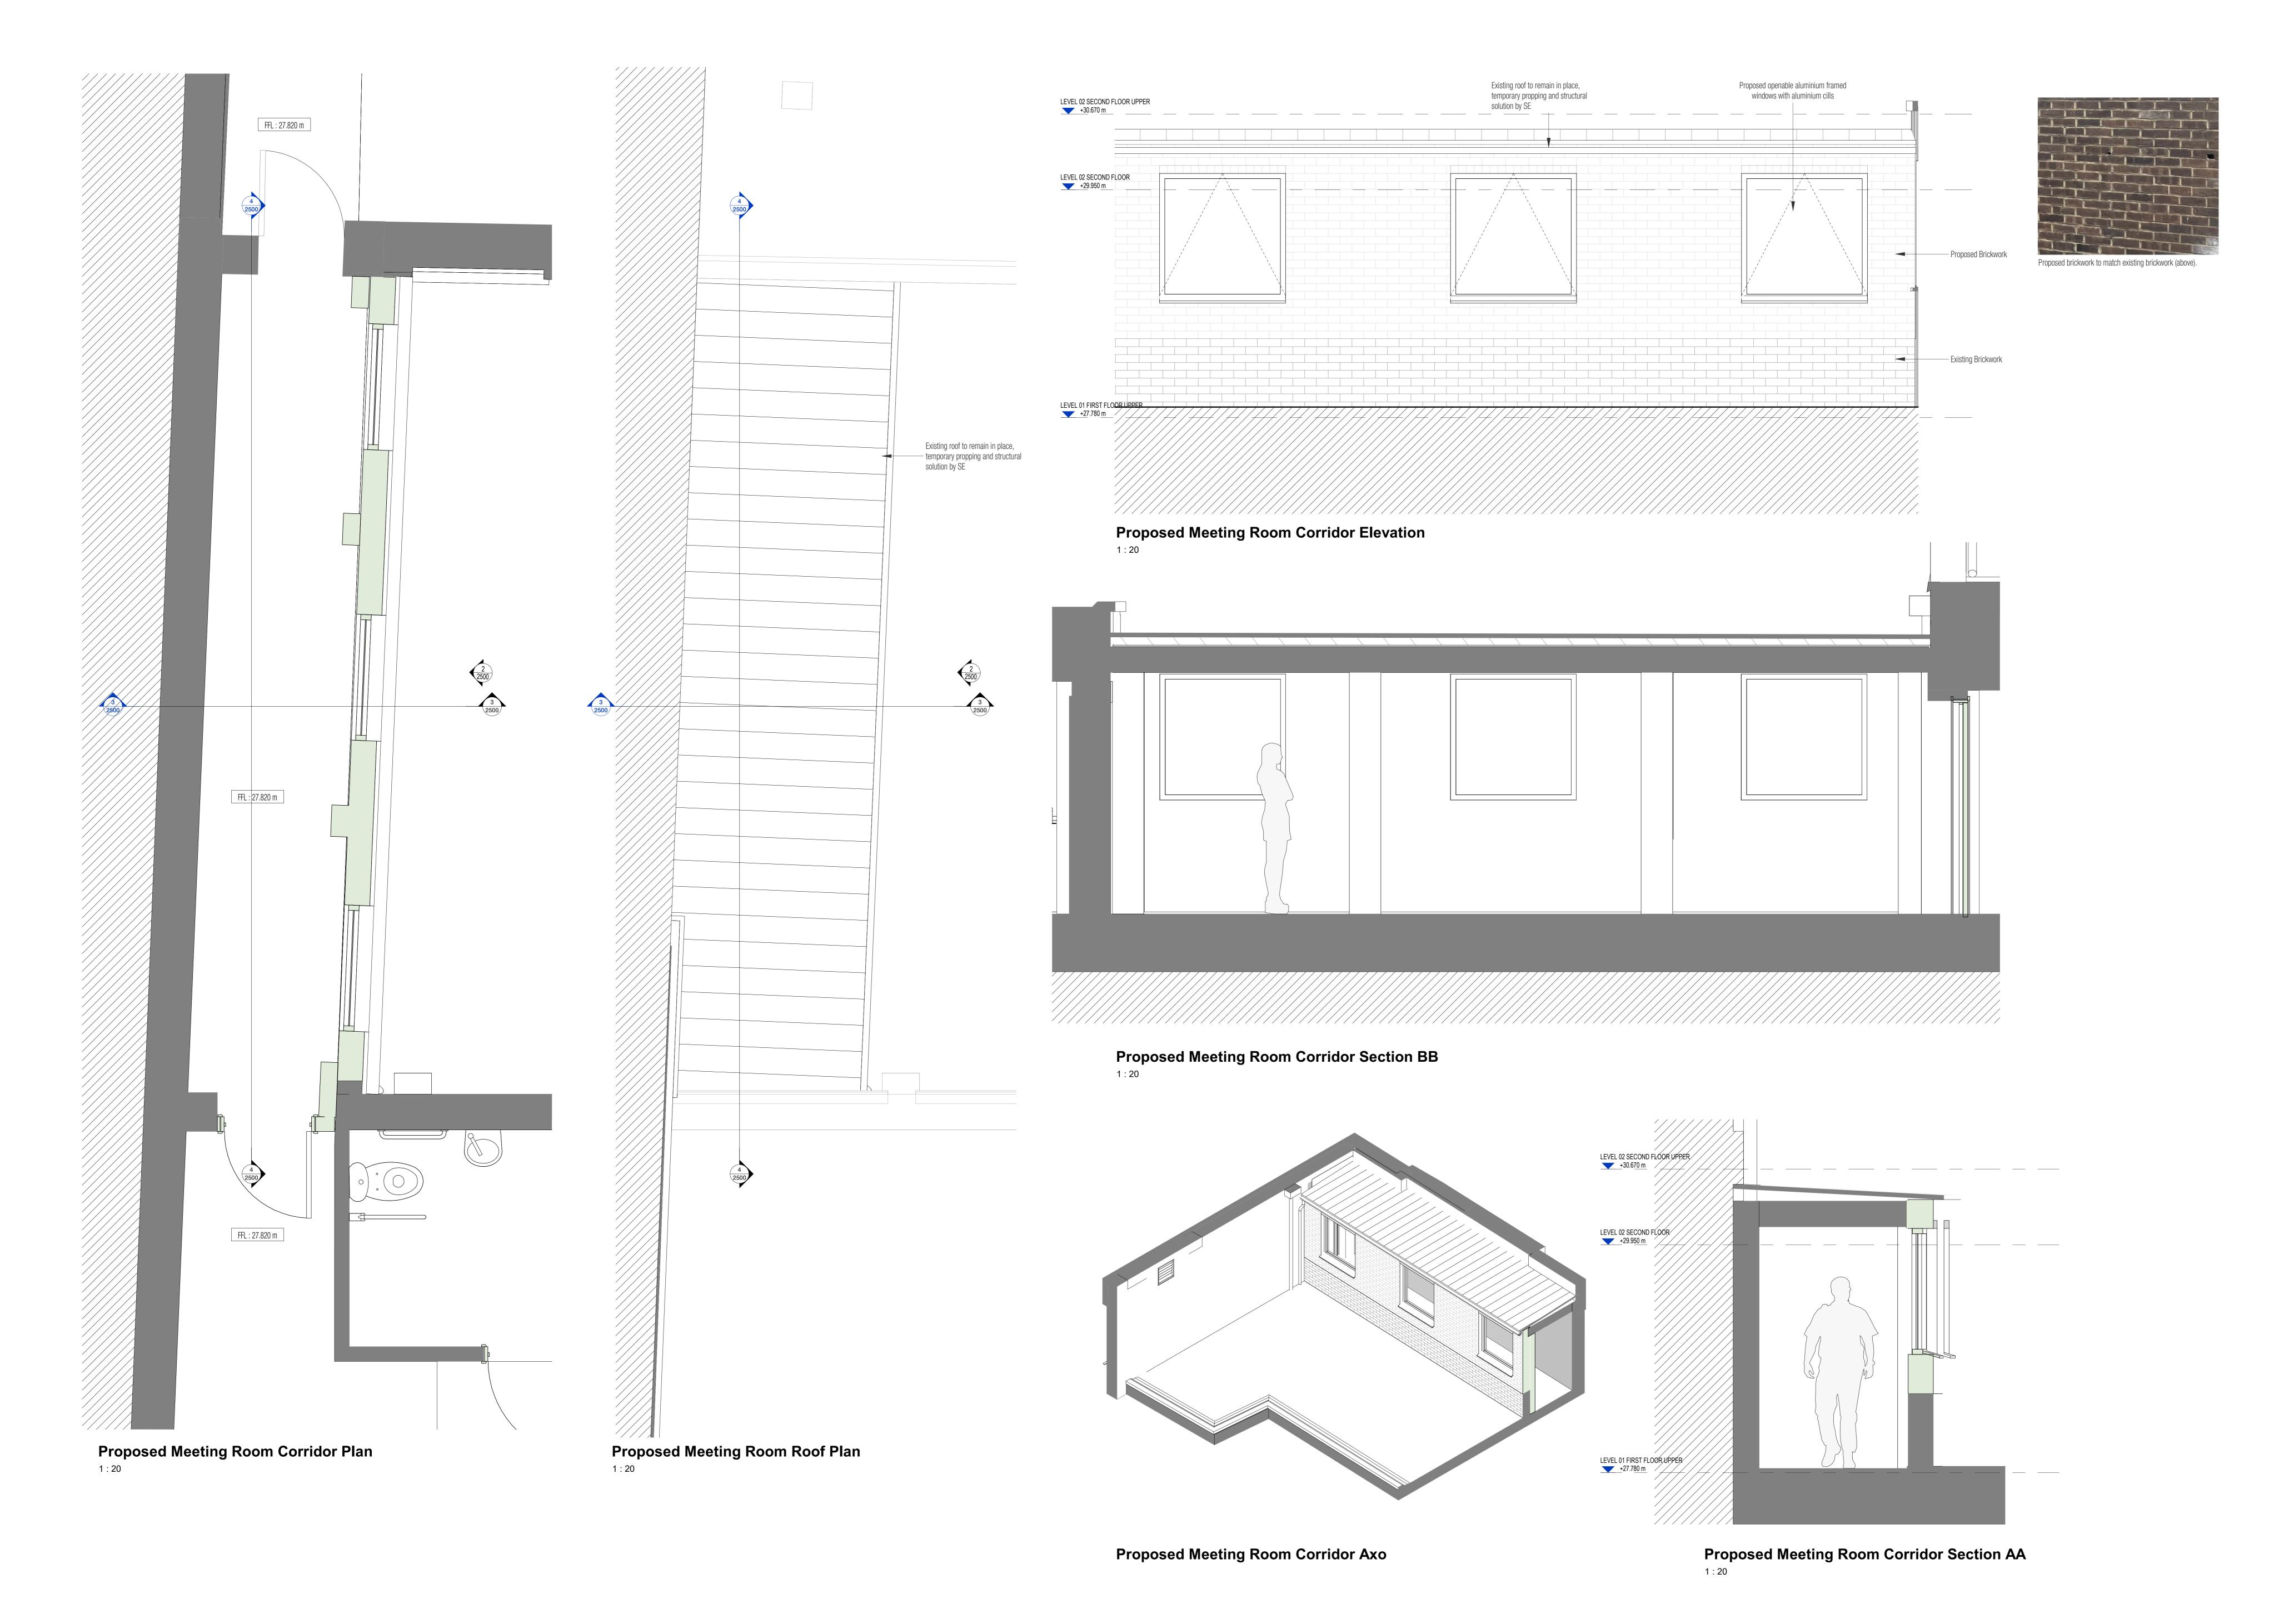

PROJECT
2024-030-Shelton Street
24-25 Drury Lane, London, WC2B 5RJ

TITLE
Proposed Meeting Room Corridor

DOCUMENT NUMBER

2024-030-MET-Z1-0R-D-A-2500

DOCUMENT PURPOSE SUITABILITY REVISION

0 0.2 0.4 1