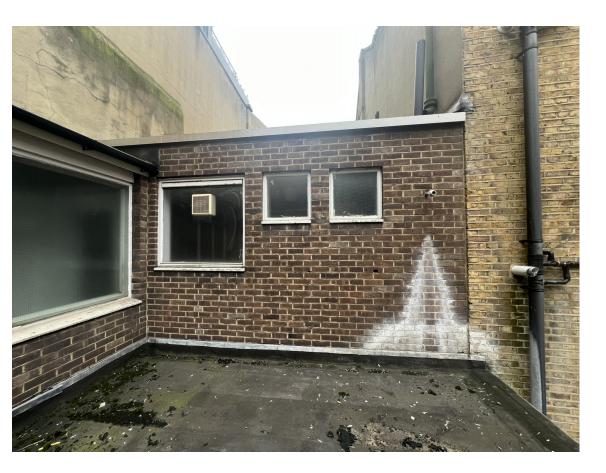

## **METASHAPE** ARCHITECTS

PROJECT

2024-030-Shelton Street 24-25 Drury Lane, London, WC2B 5RJ

Existing Meeting Room Corridor Photos

SCALE @ A3 11/11/24 METASHAPE REF DRAWN REVIEWED 2024-030 JW IL

DOCUMENT NUMBER