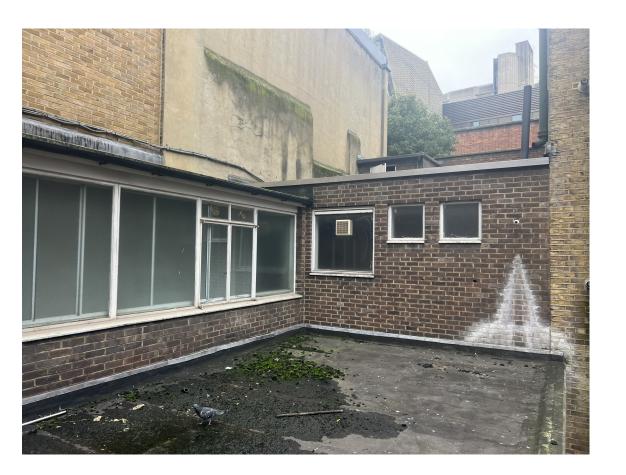

## **METASHAPE** ARCHITECTS

PROJECT

2024-030-Shelton Street 24-25 Drury Lane, London, WC2B 5RJ

Existing Meeting Room Corridor Photos

SCALE @ A3 11/11/24 METASHAPE REF DRAWN REVIEWED 2024-030 JW IL

DOCUMENT NUMBER