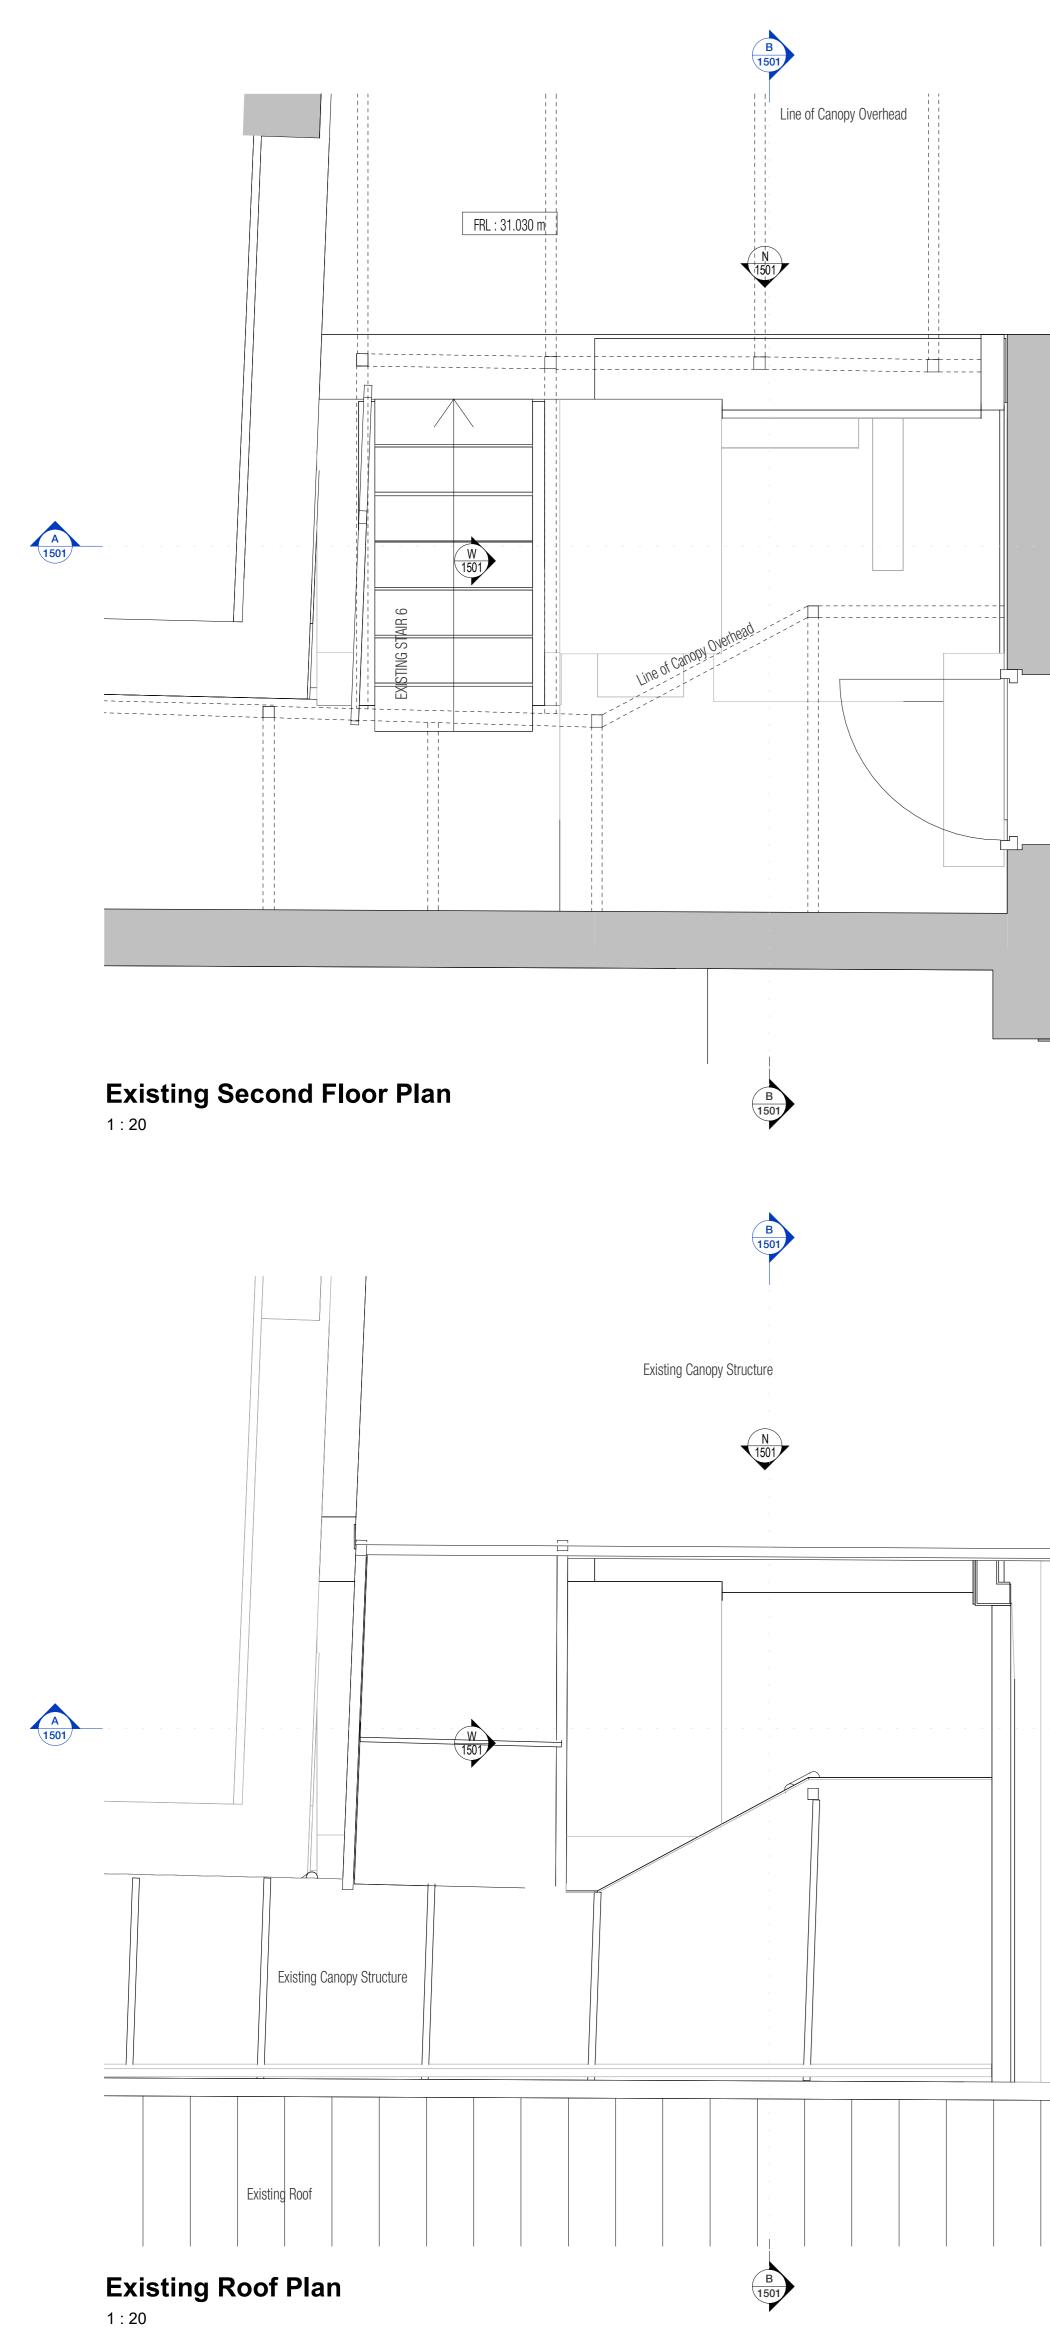

## Existing Roof

**RIBA STAGE 0-3 : NOT FOR CONSTRUCTION** MATION AND ALL ASSOCIATED AREAS ARE SUBJECT TO MEASURED SURVEY I DEVELOPMENT, STATUTORY UNDERTAKER SEARCHES, PLANNING APPROV TAILED DESIGN DEVELOPMENT, BUILDING REGULATIONS APPROVAL, FIRE ER REVIEW AND ASSESSMENT BY A STRUCTURAL ENGINEER. THIS DRAWIN