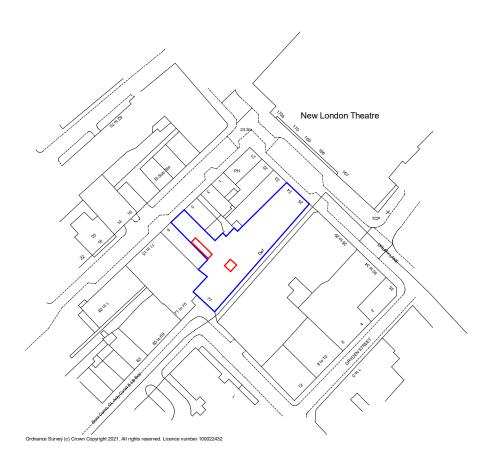

**Site Location Plan** 

1:1250

## **METASHAPE** ARCHITECTS

PROJECT

2024-030-Shelton Street 24-25 Drury Lane, London, WC2B 5RJ

Site Location Plan

| SCALE         | DATE          |
|---------------|---------------|
| 1 : 1250 @ A3 | 11/11/24      |
| METASHAPE REF | DRAWN REVIEWE |
| 2024-030      | JW IL         |