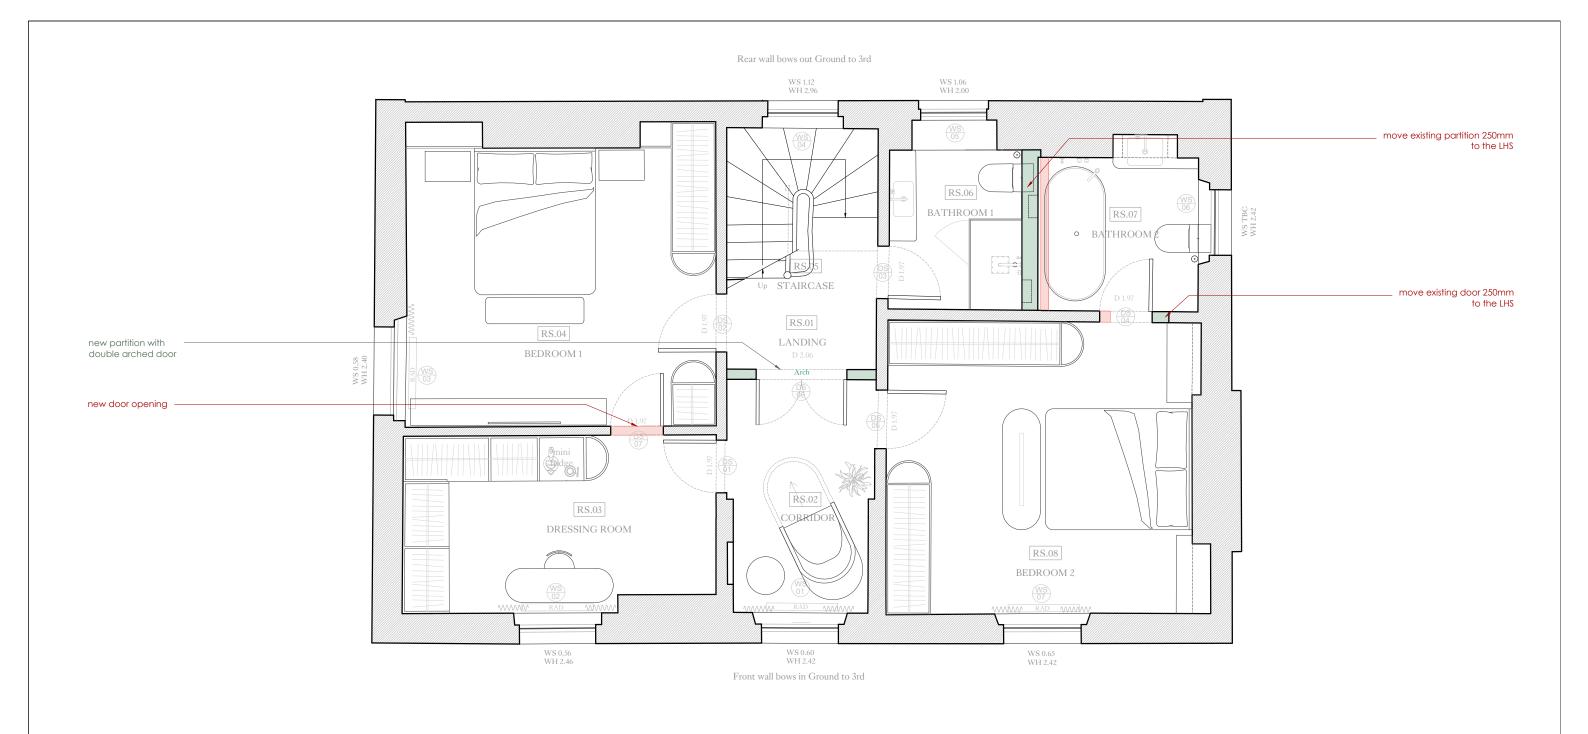

| general notes                                                                                                                                                                                                                                                                                                                                                           | notes                                                             | revisions      | project name       | drawing title                | е                                |                              |
|-------------------------------------------------------------------------------------------------------------------------------------------------------------------------------------------------------------------------------------------------------------------------------------------------------------------------------------------------------------------------|-------------------------------------------------------------------|----------------|--------------------|------------------------------|----------------------------------|------------------------------|
| THIS DRAWING IS COPYRIGHT OF CLIFTON INTERIORS LTD. THIS DRAWING MUST BE READ IN CONJUNCTION WITH THE DESIGNER'S RISK ASSESSMENT, SPECIFICATION AND ALL OTHER RELEVANT DOCUMENTATION AND DRAWINGS. CLIFTON INTERIORS LTD ACCEPT NO LIABILITY FOR ANY EXPENSE, LOSS OR DAMAGE OF WHATSOFVER NATURE AND HOWEVER ARISING FROM ANY VARIATION MAPE TO THIS DRAWING OR IN THE | * do not scale from this drawing. * check all dimensions on site. | A - 11/10/2024 | 5 PRINCE ALBERT RO |                              | D FLOOR - GENERAL<br>GEMENT PLAN | Clifton Interiors            |
| WITH IS DEVELOPED NOT TO WHICH IT RELATES WHICH HAS NOT BEEN REFERRED TO THEM AND THEIR APPROVAL OBTAINED.                                                                                                                                                                                                                                                              | Demolition                                                        |                |                    | propos                       | ed interior layout               | Est. 1986                    |
| DO NOT SCALE FROM THIS DRAWING OR THE COMPUTER DIGITAL DATA, ONLY FIGURED DIMENSIONS ARE TO BE USED.                                                                                                                                                                                                                                                                    | New walls                                                         |                |                    |                              |                                  |                              |
| IF IN DOUBT ASK.                                                                                                                                                                                                                                                                                                                                                        |                                                                   |                |                    |                              |                                  | 168 Regents Park Road        |
| purpose of issue PLANNING                                                                                                                                                                                                                                                                                                                                               |                                                                   |                | scale 1:50@A3      | date 23/09/2024 project ref. |                                  | London NW1 8XN 020 7586 5533 |
| FLAMMING                                                                                                                                                                                                                                                                                                                                                                |                                                                   |                | drawn by AG        | checked RW 2401              | 113 A                            | www.cliftoninteriors.com     |