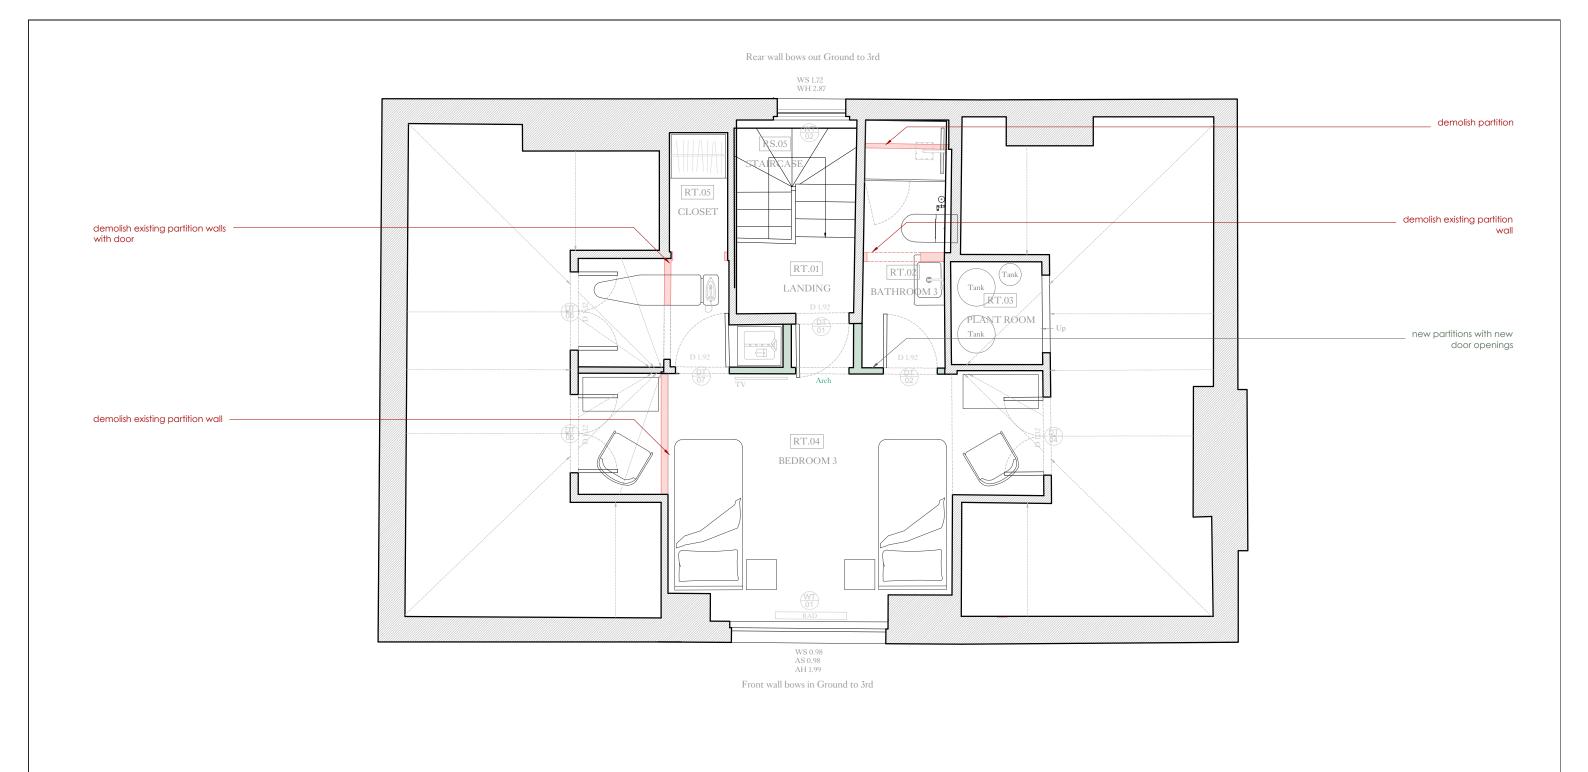

| general notes                                                                                                                                                                                                                                                                                                                                                           | notes                                                             | revisions                                                     | project name                  | drawing titl             | le          |                             |                                         |
|-------------------------------------------------------------------------------------------------------------------------------------------------------------------------------------------------------------------------------------------------------------------------------------------------------------------------------------------------------------------------|-------------------------------------------------------------------|---------------------------------------------------------------|-------------------------------|--------------------------|-------------|-----------------------------|-----------------------------------------|
| THIS DRAWING IS COPYRIGHT OF CLIFTON INTERIORS LTD. THIS DRAWING MUST BE READ IN CONJUNCTION WITH THE DESIGNER'S RISK ASSESSMENT, SPECIFICATION AND ALL OTHER RELEVANT DOCUMENTATION AND DRAWINGS. CLIFTON INTERIORS LTD ACCEPT NO LIABILITY FOR ANY EXPENSE, LOSS OR DAMAGE OF WHATSOEVER NATURE AND HOWEVER ARISING FROM ANY VARIATION MADE TO THIS DRAWING OR IN THE | * do not scale from this drawing. * check all dimensions on site. | 0/2024 5 PRINCE ALBERT ROAD THIRD FLOOR - GEN ARRANGEMENT PLA |                               |                          |             | Clifton Interiors Est. 1986 |                                         |
| EXECUTION OF THE WORK TO WHICH IT RELATES WHICH HAS NOT BEEN REFERRED TO THEM AND THEIR APPROVAL OBTAINED.                                                                                                                                                                                                                                                              | Demolition                                                        |                                                               |                               | proposed interior layout |             |                             | 251.1766                                |
| DO NOT SCALE FROM THIS DRAWING OR THE COMPUTER DIGITAL DATA, ONLY FIGURED DIMENSIONS ARE TO BE USED.                                                                                                                                                                                                                                                                    | New walls                                                         |                                                               |                               |                          |             |                             |                                         |
| IF IN DOUBT ASK.                                                                                                                                                                                                                                                                                                                                                        |                                                                   |                                                               |                               |                          |             |                             | 168 Regents Park Road<br>London NW1 8XN |
| purpose of issue                                                                                                                                                                                                                                                                                                                                                        |                                                                   |                                                               | scale 1:50@A3 date 23/09/2024 | project ref.             | drawing no. | revision                    | 020 7586 5533                           |
| PLANNING                                                                                                                                                                                                                                                                                                                                                                |                                                                   |                                                               | drawn by AG checked RW        | 2401                     | 114         | Α                           | www.cliftoninteriors.com                |