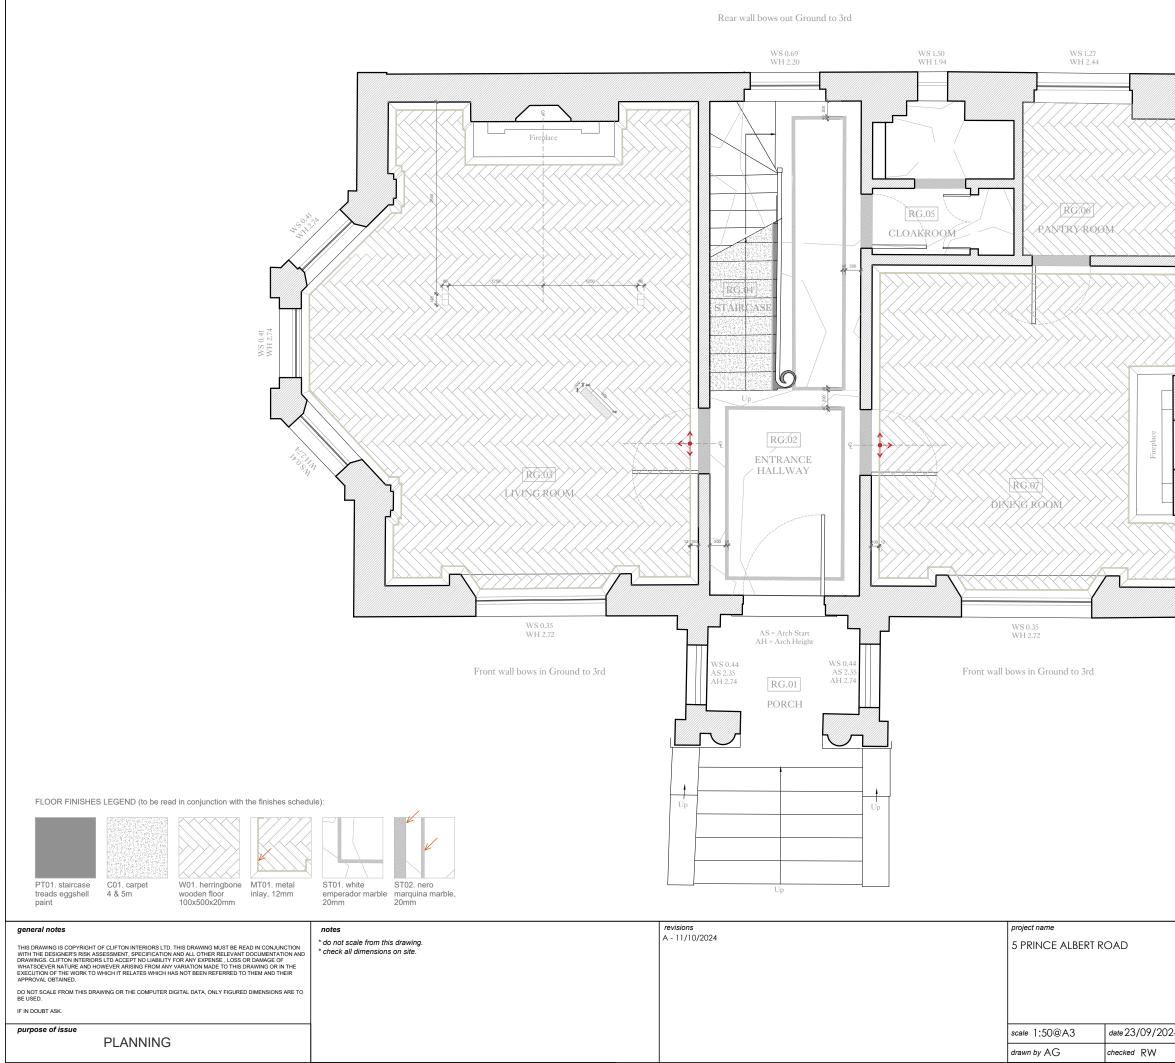

|    | PLAN         |                    |          |
|----|--------------|--------------------|----------|
|    | propose      | ed interior layout |          |
|    |              |                    |          |
| 24 | project ref. | drawing no.        | revision |
|    | 2401         | 121                | A        |

GROUND FLOOR - FINISHES

drawing title

## Clifton Interiors

Est. 1986

168 Regents Park Road London NW1 8XN 020 7586 5533 www.cliftoninteriors.com

|                        | (////////////////////////////////////// |      |
|------------------------|-----------------------------------------|------|
| . \                    |                                         |      |
| $\langle  $            |                                         |      |
|                        |                                         |      |
| $\langle \rangle$      |                                         |      |
| 7                      | /////////////////////////////////////// |      |
|                        |                                         |      |
|                        | /////////////////////////////////////// |      |
| / !                    | /////////////////////////////////////// |      |
|                        |                                         |      |
|                        | /////////////////////////////////////// |      |
| $\langle \vee \rangle$ |                                         |      |
|                        | /////////////////////////////////////// |      |
|                        |                                         |      |
|                        | /////////////////////////////////////// |      |
|                        | /////////////////////////////////////// |      |
| $\geq$                 | /////////////////////////////////////// |      |
|                        |                                         |      |
|                        |                                         |      |
| 1                      |                                         |      |
| _/                     |                                         |      |
|                        |                                         |      |
|                        |                                         |      |
|                        | /////////////////////////////////////// |      |
| /                      |                                         |      |
|                        | /////////////////////////////////////// |      |
|                        |                                         |      |
|                        |                                         |      |
|                        |                                         |      |
|                        |                                         |      |
|                        | /////////////////////////////////////// |      |
| 1                      | /////////////////////////////////////// |      |
|                        | /////////////////////////////////////// |      |
|                        | /////////////////////////////////////// |      |
|                        | /////////////////////////////////////// |      |
|                        | /////////////////////////////////////// |      |
| 1                      | /////////////////////////////////////// |      |
|                        | /////////////////////////////////////// |      |
|                        | /////////////////////////////////////// |      |
|                        | /////////////////////////////////////// |      |
|                        |                                         |      |
|                        | /////////////////////////////////////// |      |
| 4                      |                                         | ///  |
|                        |                                         | ///  |
|                        |                                         | 11/2 |
| ////                   |                                         | ///  |
| ////                   |                                         | ///  |
| (///)                  |                                         | ///  |
| 1///                   |                                         | ///  |
| ////                   |                                         | ///  |
| ////                   |                                         | ///. |
| (///                   |                                         | ///  |
| ////                   |                                         | 1//  |
|                        |                                         | 11/2 |
| ////                   |                                         |      |
|                        |                                         | 111  |
|                        |                                         |      |
| ų                      |                                         |      |
|                        | $\langle \rangle \rangle$               |      |
| 4                      | $\langle \rangle$                       |      |
| 4                      |                                         |      |
| 4                      | ٦                                       |      |
| 4                      |                                         |      |
| 4                      |                                         |      |
| 4                      | ٦                                       |      |
| 4                      | ]                                       |      |
|                        |                                         |      |
|                        |                                         |      |
|                        |                                         |      |
|                        |                                         |      |
|                        |                                         |      |
|                        |                                         |      |
|                        |                                         |      |
|                        |                                         |      |
|                        |                                         |      |
|                        |                                         |      |
|                        |                                         |      |
|                        |                                         |      |
|                        |                                         |      |
|                        |                                         |      |
|                        |                                         |      |
|                        |                                         |      |
|                        |                                         |      |
|                        |                                         |      |
|                        |                                         |      |
|                        |                                         |      |
|                        |                                         |      |
|                        |                                         |      |
|                        |                                         |      |
|                        |                                         |      |
|                        |                                         |      |
|                        |                                         |      |
|                        |                                         |      |
|                        |                                         |      |
|                        |                                         |      |
|                        |                                         |      |
|                        |                                         |      |
|                        |                                         |      |
|                        |                                         |      |
|                        |                                         |      |
|                        |                                         |      |
|                        |                                         |      |
|                        |                                         |      |
|                        |                                         |      |
|                        |                                         |      |
|                        |                                         |      |
|                        |                                         |      |
|                        |                                         |      |
|                        |                                         |      |