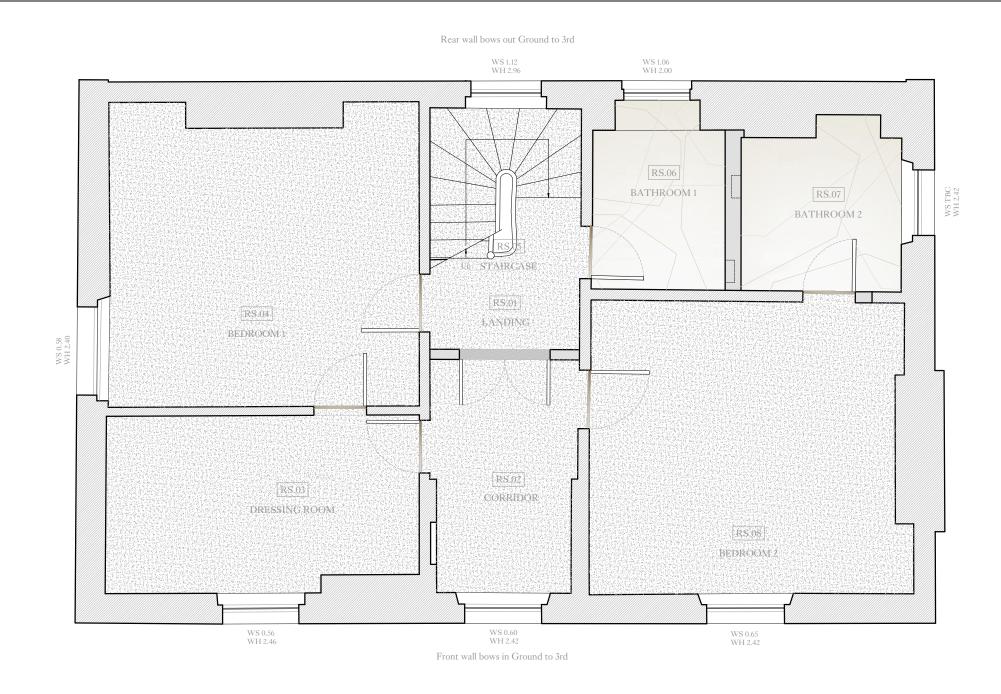

FLOOR FINISHES LEGEND (to be read in conjunction with the finishes schedule):

| general notes                                                                                                                                                                                                                                                                         | notes                                                                | revisions<br>A - 11/10/2024 | project name      |                 | drawing title        |             |
|---------------------------------------------------------------------------------------------------------------------------------------------------------------------------------------------------------------------------------------------------------------------------------------|----------------------------------------------------------------------|-----------------------------|-------------------|-----------------|----------------------|-------------|
| THIS DRAWING IS COPYRIGHT OF CLIFTON INTERIORS LTD. THIS DRAWING MUST BE READ IN CONJUNCTION<br>WITH THE DESIGNER'S RISK ASSESSMENT, SPECIFICATION AND ALL OTHER RELEVANT DOCUMENTATION AND<br>DRAWINGS. CLIFTON INTERIORS LTD ACCEPT NO LIABILITY FOR ANY EXPENSE, LOSS OR DAMAGE OF | * do not scale from this drawing.<br>* check all dimensions on site. | A - 11/10/2024              | 5 PRINCE ALBERT F | (OAD            |                      | D FLOOR - F |
| WHATSOEVER NATURE AND HOWEVER ARISING FROM ANY VARIATION MADE TO THIS DRAWING OR IN THE<br>EXECUTION OF THE WORK TO WHICH IT RELATES WHICH HAS NOT BEEN REFERRED TO THEM AND THEIR<br>APPROVAL OBTAINED.                                                                              |                                                                      |                             |                   |                 | proposed interior lo |             |
| DO NOT SCALE FROM THIS DRAWING OR THE COMPUTER DIGITAL DATA, ONLY FIGURED DIMENSIONS ARE TO<br>BE USED.                                                                                                                                                                               |                                                                      |                             |                   |                 |                      |             |
| IF IN DOUBT ASK.                                                                                                                                                                                                                                                                      |                                                                      |                             |                   |                 |                      |             |
| purpose of issue PLANNING                                                                                                                                                                                                                                                             |                                                                      |                             | scale 1:50@A3     | date 23/09/2024 |                      | -           |
| FLANNING                                                                                                                                                                                                                                                                              |                                                                      |                             | drawn by AG       | checked RW      | 2401                 | 123         |

## **Clifton Interiors**

Est. 1986

168 Regents Park Road London NW1 8XN 020 7586 5533 www.cliftoninteriors.com

| drawing title                |
|------------------------------|
| SECOND FLOOR - FINISHES PLAN |
| proposed interior layout     |
|                              |
|                              |