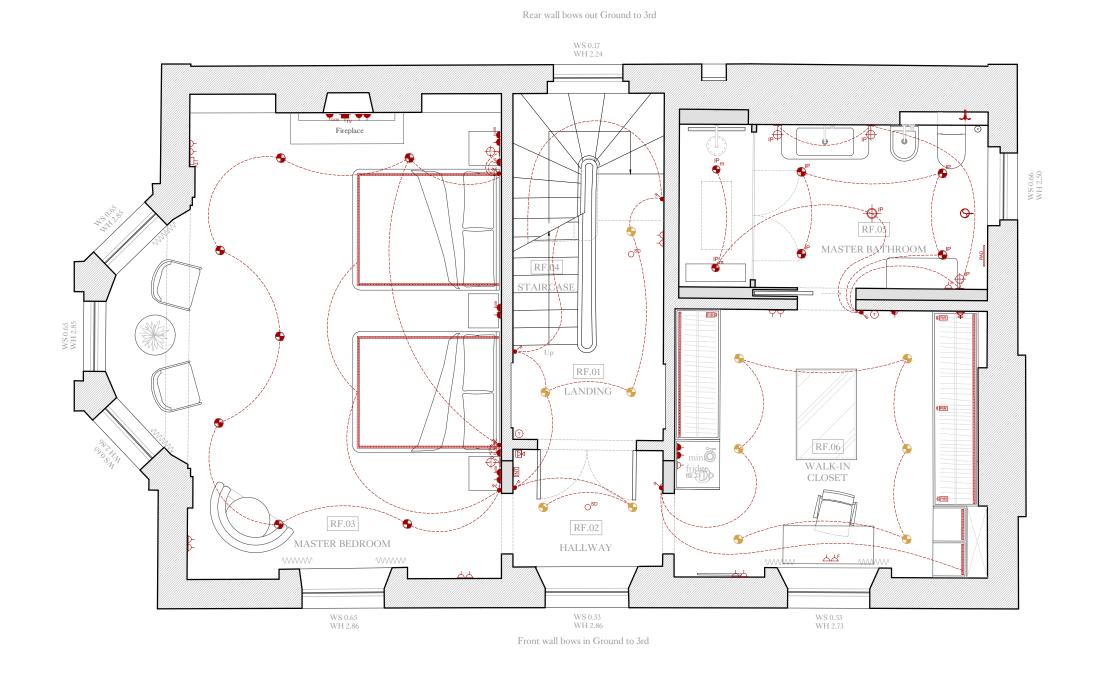

| general notes                                                                                                                                                                                                                                                                                                                                                                                                                                                                                                                                                                   | notes                                                             | revisions      | project name                | drawing title                                           |                             |
|---------------------------------------------------------------------------------------------------------------------------------------------------------------------------------------------------------------------------------------------------------------------------------------------------------------------------------------------------------------------------------------------------------------------------------------------------------------------------------------------------------------------------------------------------------------------------------|-------------------------------------------------------------------|----------------|-----------------------------|---------------------------------------------------------|-----------------------------|
| THIS DRAWING IS COPYRIGHT OF CLIFTON INTERIORS LTD. THIS DRAWING MUST BE READ IN CONJUNCTION WITH THE DESIGNER'S RISK ASSESSMENT, SPECIFICATION AND ALL OTHER RELEVANT DOCUMENTATION AND DRAWINGS. CLIFTON INTERIORS LTD ACCEPT NO LUABILITY FOR ANY EXPENSE, LOSS OR DAMAGE OF WHATSOEVER NATURE AND HOWEVER ARISING FROM ANY VARIATION MADE TO THIS DRAWING OR IN THE EXECUTION OF THE WORK TO WHICH IT RELATES WHICH HAS NOT BEEN REFERRED TO THEM AND THEIR APPROVAL OBTAINED.  DO NOT SCALE FROM THIS DRAWING OR THE COMPUTER DIGITAL DATA, ONLY FIGURED DIMENSIONS ARE TO | * do not scale from this drawing. * check all dimensions on site. | A - 11/10/2024 | 5 PRINCE ALBERT ROAD        | FIRST FLOOR - SMALL POWER PLAN proposed interior layout | Clifton Interiors Est. 198  |
| DO NOT SCALE FROM THIS DRAWNING OR THE COMPUTER DIGITAL DATA, ONLY FIGURED DIMENSIONS ARE TO BE USED.  IF IN DOUBT ASK.                                                                                                                                                                                                                                                                                                                                                                                                                                                         |                                                                   |                |                             |                                                         | 168 Regents Park Ro         |
| purpose of issue                                                                                                                                                                                                                                                                                                                                                                                                                                                                                                                                                                |                                                                   |                | scale 1:50@A3 date 23/09/20 | 24 project ref. drawing no. revision                    | London NW1 8<br>020 7586 55 |
| PLANNING                                                                                                                                                                                                                                                                                                                                                                                                                                                                                                                                                                        |                                                                   |                | drawn by AG checked RW      | 2401   152 A                                            | www.cliftoninteriors.c      |