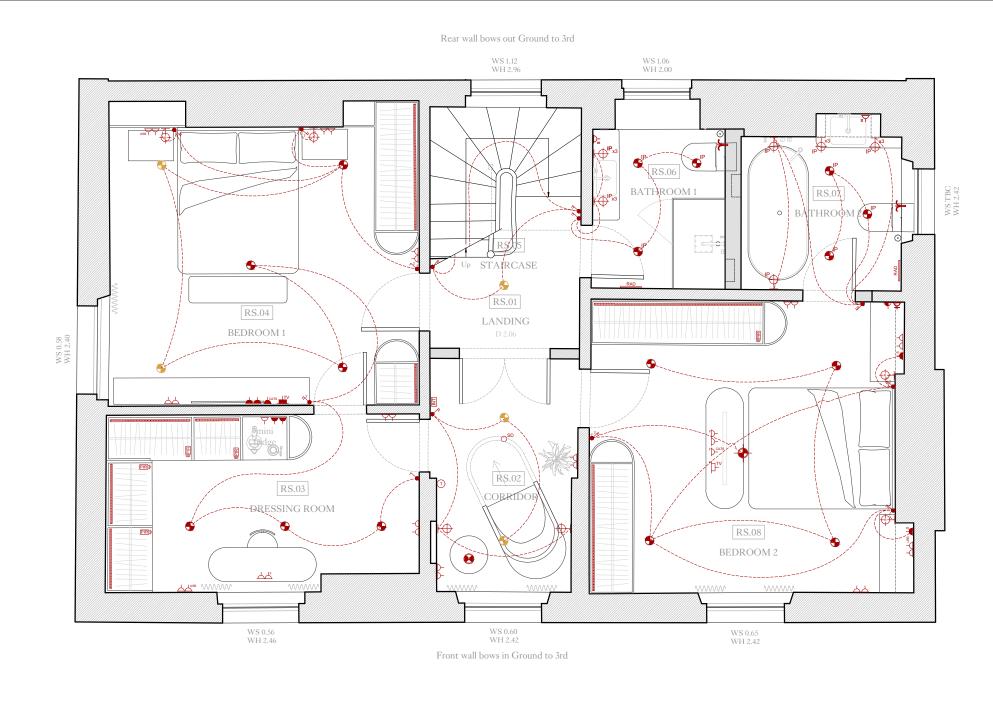

| general notes                                                                                                                                                                                                                                                                                                                                                                                                                                                                                                                                                                                                                                                                                                   | notes                                                                | revisions      | project name                                        | drawing title                                                  |                                                                                   |
|-----------------------------------------------------------------------------------------------------------------------------------------------------------------------------------------------------------------------------------------------------------------------------------------------------------------------------------------------------------------------------------------------------------------------------------------------------------------------------------------------------------------------------------------------------------------------------------------------------------------------------------------------------------------------------------------------------------------|----------------------------------------------------------------------|----------------|-----------------------------------------------------|----------------------------------------------------------------|-----------------------------------------------------------------------------------|
| THIS DRAWING IS COPYRIGHT OF CLIFTON INTERIORS LTD. THIS DRAWING MUST BE READ IN CONJUNCTION<br>WITH THE DESIGNER'S RICK ASSESSMENT, SPECIFICATION AND LAIL OTHER RELEVANT DOCUMENTATION AND<br>DRAWINGS, CLIFTON INTEROST ID ACCEPT TO LLABILITY AND ALL OTHER RELEVANT DOCUMENTATION AND<br>DRAWING COLIFTON INTEROST ID ACCEPT TO LLABILITY AND ALL OTHER RELEVANT DOCUMENTATION AND<br>EVENTSORVER NATURE AND HOWEVER ARISING FROM ANY VARIATION MADE TO THIS DRAWING OR IN THE<br>EXECUTION OF THE WORK TO WHICH IT RELATES WHICH HAS NOT BEEN REFERRED TO THEM AND THEIR<br>APPROVAL OBTAINED.<br>DO NOT SCALE FROM THIS DRAWING OR THE COMPUTER DIGITAL DATA, ONLY FIGURED DIMENSIONS ARE TO<br>DE USED. | * do not scale from this drawing.<br>* check all dimensions on site. | A - 11/10/2024 | 5 PRINCE ALBERT ROAD                                | SECOND FLOOR - SMALL POWER<br>PLAN<br>proposed interior layout | Clifton Interiors<br>Est. 1986                                                    |
| purpose of issue<br>PLANNING                                                                                                                                                                                                                                                                                                                                                                                                                                                                                                                                                                                                                                                                                    |                                                                      |                | scale 1:50@A3 date 23/09/<br>drawn by AG checked RW | 2024 project ref. drawing no. revision   2401 153 A            | 168 Regents Park Roa<br>London NW1 8X<br>020 7586 553<br>www.cliftoninteriors.coi |