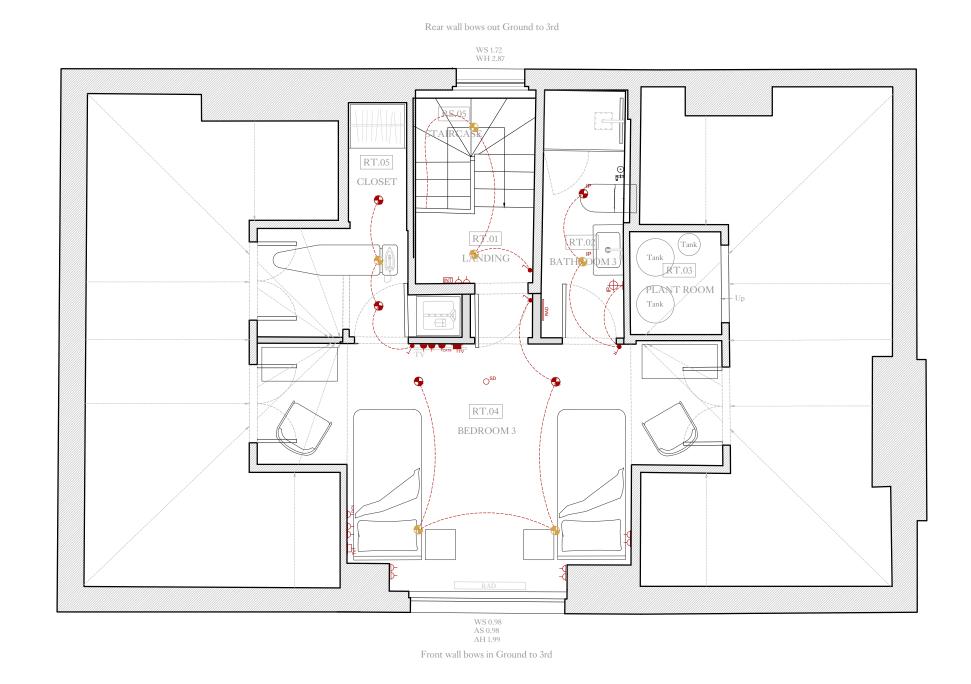

| general notes<br>THIS DRAWING IS COPYRIGHT OF CLIFTON INTERIORS LTD. THIS DRAWING MUST BE READ IN CONJUNCTION<br>WITH THE DESIGNER'S RISK ASSESSMENT, SPECIFICATION AND LOTHER RELEVANT DOCUMENTATION AND<br>DRAWINGS. CLIFTON INTERIORS LTD ACCEPT NO LIABILITY FOR ANY EXPENSE. LOSS OR DAMAGE OF<br>WHATSOEVER NATURE AND HOWEVER ARISING FROM ANY VARIATION MADE TO THIS DRAWING OR IN THE<br>EXECUTION OF THE WORK TO WHICH IT RELATES WHICH HAS NOT BEEN REFERRED TO THEM AND THEIR<br>APPROVAL OBTAINED.<br>DO NOT SCALE FROM THIS DRAWING OR THE COMPUTER DIGITAL DATA, ONLY FIGURED DIMENSIONS ARE TO<br>BE USED. | notes<br>* do not scale from this drawing.<br>* check all dimensions on site. | revisions<br>A - 11/10/2024 | 5 PRINCE ALBERT ROAD |                               | drawing title<br>THIRD FLOOR - SMALL POWER<br>PLAN<br>proposed interior layout |                    |               | Clifton Interiors<br>Est. 1986                                                       |
|----------------------------------------------------------------------------------------------------------------------------------------------------------------------------------------------------------------------------------------------------------------------------------------------------------------------------------------------------------------------------------------------------------------------------------------------------------------------------------------------------------------------------------------------------------------------------------------------------------------------------|-------------------------------------------------------------------------------|-----------------------------|----------------------|-------------------------------|--------------------------------------------------------------------------------|--------------------|---------------|--------------------------------------------------------------------------------------|
| IF IN DOUBT ASK.<br>purpose of issue<br>PLANNING                                                                                                                                                                                                                                                                                                                                                                                                                                                                                                                                                                           |                                                                               |                             |                      | date 23/09/2024<br>checked RW | 1 <i>project ref.</i><br>2401                                                  | drawing no.<br>154 | revision<br>A | 168 Regents Park Road<br>London NW1 8XN<br>020 7586 5533<br>www.cliftoninteriors.com |