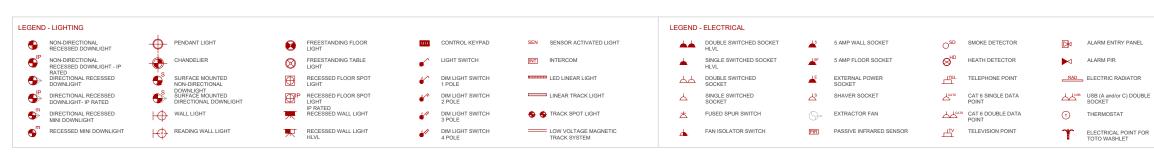

| general notes<br>THIS DRAWING IS COPYRIGHT OF CLIFTON INTERIORS LTD. THIS DRAWING MUST BE READ IN CONJUNCTION<br>WITH THE DESIGNER'S RISK ASSESSMENT, SPECIFICATION AND LOTHER RELEVANT DOCUMENTATION AND<br>DRAWINGS. CLIFTON INTERIORS LTD ACCEPT NO LIABILITY FOR ANY EXPENSE. LOSS OR DAMAGE OF<br>WHATSOEVER NATURE AND HOWEVER ARISING FROM ANY VARIATION MADE TO THIS DRAWING OR IN THE<br>EXECUTION OF THE WORK TO WHICH IT RELATES WHICH HAS NOT BEEN REFERRED TO THEM AND THEIR<br>APPROVAL OBTAINED.<br>DO NOT SCALE FROM THIS DRAWING OR THE COMPUTER DIGITAL DATA, ONLY FIGURED DIMENSIONS ARE TO<br>BE USED. | notes<br>* do not scale from this drawing.<br>* check all dimensions on site. | revisions<br>A - 11/10/2024 | 5 PRINCE ALBERT ROAD |                               | drawing title<br>THIRD FLOOR - SMALL POWER<br>PLAN<br>proposed interior layout |                    |               | Clifton Interiors<br>Est. 1986                                                       |
|----------------------------------------------------------------------------------------------------------------------------------------------------------------------------------------------------------------------------------------------------------------------------------------------------------------------------------------------------------------------------------------------------------------------------------------------------------------------------------------------------------------------------------------------------------------------------------------------------------------------------|-------------------------------------------------------------------------------|-----------------------------|----------------------|-------------------------------|--------------------------------------------------------------------------------|--------------------|---------------|--------------------------------------------------------------------------------------|
| IF IN DOUBT ASK.<br>purpose of issue<br>PLANNING                                                                                                                                                                                                                                                                                                                                                                                                                                                                                                                                                                           |                                                                               |                             |                      | date 23/09/2024<br>checked RW | 1 <i>project ref.</i><br>2401                                                  | drawing no.<br>154 | revision<br>A | 168 Regents Park Road<br>London NW1 8XN<br>020 7586 5533<br>www.cliftoninteriors.com |