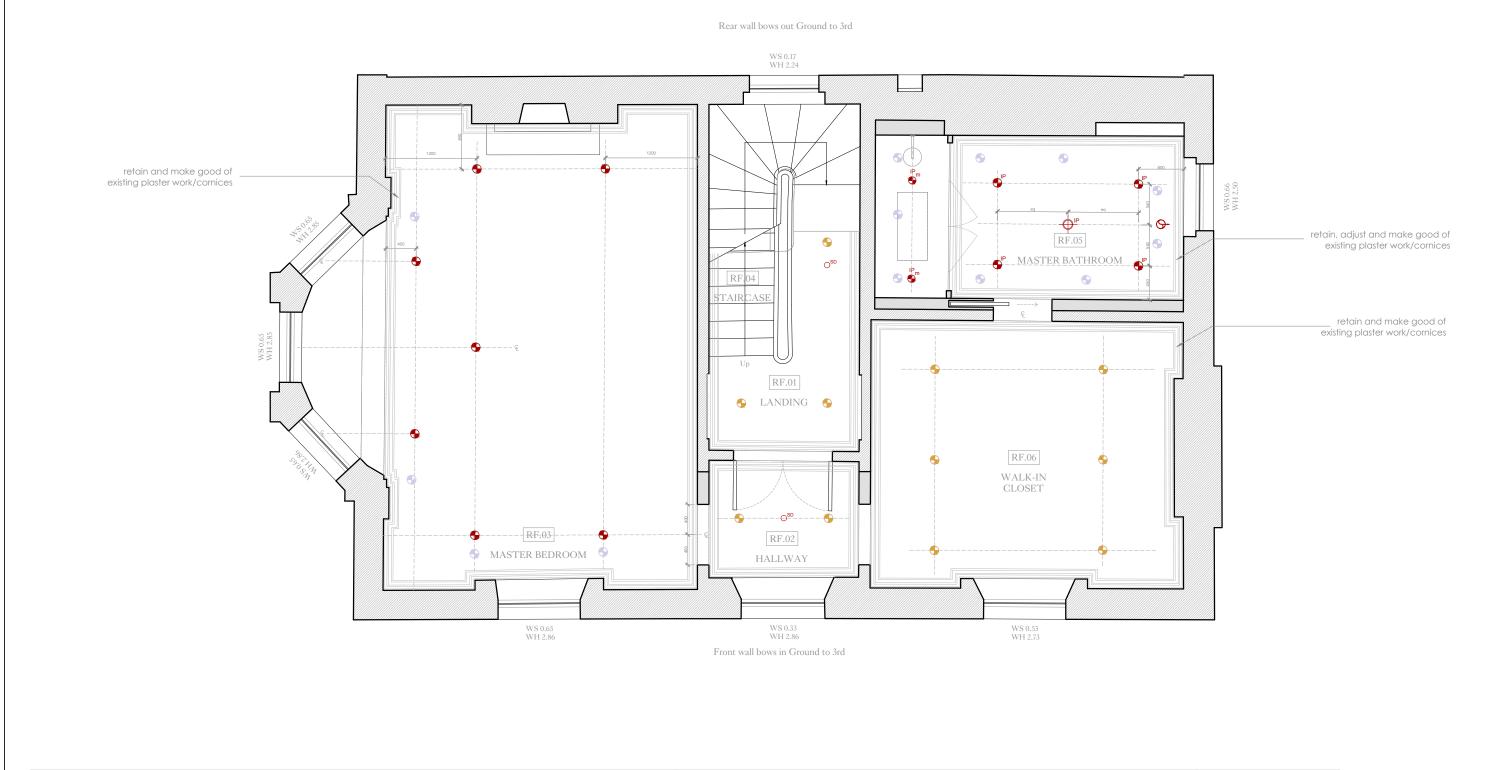

| RECESSED MINI DOWNLIGHT READING WALL LIGHT                                                                                                                                                                                                                                                                                                                                                                                                                                                                                                                                          | RECESSED WALL LIGHT JOIN LIGHT SWITCH LOW VOLTAGE MAGNETIC TRACK SYSTEM | FAN ISOLATOR SWITCH PROPERTY PASSIVE INFRARED SENSOR TO TELEVIOLEN | SION POINT TOTO WASHLET |